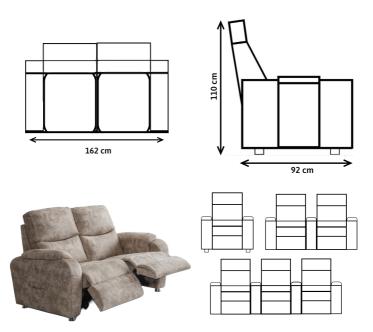

Fabric : Available Artificial Leather : Available Genuine Leather : Ask us!

Venus Dual reclines with a motorized mechanism. Only customer-specific production is made and the fabric or artificial leather you choose is covered. Please contact us for color selection. Product dimensions vary and can be narrowed and expanded according to the size of your room. The mechanism is steel and has a 250 kg load lifting capacity with 25,000 n-off test reports with 2 years warranty.

IMPORTANT NOTE: Our recliner models can be produced according to desired dimensions. In shared armrest seating arrangements, the total width may vary depending on the connection type of the armrests. Contact us for detailed information.