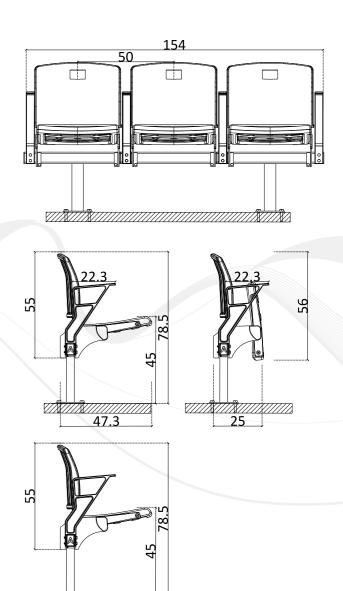

# Seatium











Ion-corrosive Long-lasting Waterproof V



# Seatium

As of today, Seatium has been exporting plastic furnitures and stadium seats to 62 countries that is produced in its integrated plants built on area of 50.000 sqr meters in south of Turkey. Market share of Seatium has been going up every year thanks to stock rates, fast production capability and variety of models that is developed consistently every year.











STANDARD-101



FRONT VIEW

OPEN-CLOSE VIEW

SIDE VIEW







MONORAIL SINGLE-301





MONORAIL SINGLE WITH ARM-302





MONORAIL SINGLE WITH CUPHOLDER-303





FRONT VIEW

OPEN-CLOSE VIEW

SIDE VIEW



# MONORAIL TRIPLE STEP MOUNTED WITH CUPHOLDER-323









# MONORAIL TRIPLE FLOOR MOUNTED-421





### MONORAIL TRIPLE FLOOR MOUNTED WITH ARMREST-422



### STAR TECHNICAL DATASHEET

- Seat and backrest is produced from high density PE using blow molding system.
- FR additive is used to delay inflaming as required. Classified as EN ISO 11925-2.
- **y** UV and Antioxidant additives provide resistance against color fading.
- y Ergonomical design to provide comfort for audience.
- 4 Aluminum Seat number in eye level.
- 4 Automatic folding system silently with the gravity.
- 7 Folding mechanism is hidden inside plastic seat for safety.
- Metal frame is smooth surface with laser cut in 5 mm thickness.
- y Surface of metal frame is sandblasted and undercoated before color is applied.
- Metal frame has been tested with 500 hours Neutral Salt Spray Fog test.
- 4 anchroring points depending on the application method with M8 bolts
- **y** Optional