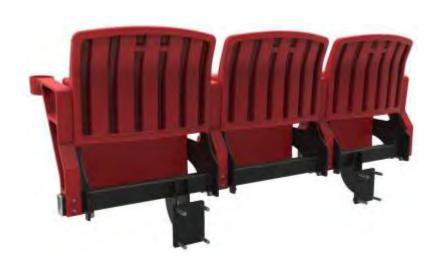

# Seatium











Ion-corrosive Long-lasting Waterproof V



# Seatium

As of today, Seatium has been exporting plastic furnitures and stadium seats to 62 countries that is produced in its integrated plants built on area of 50.000 sqr meters in south of Turkey. Market share of Seatium has been going up every year thanks to stock rates, fast production capability and variety of models that is developed consistently every year.











STANDARD-101



FRONT VIEW

OPEN-CLOSE VIEW

SIDE VIEW







MONORAIL SINGLE-301





MONORAIL SINGLE WITH ARM-302





MONORAIL SINGLE WITH CUPHOLDER-303





FRONT VIEW

OPEN-CLOSE VIEW

SIDE VIEW



# MONORAIL TRIPLE STEP MOUNTED WITH CUPHOLDER-323









# MONORAIL TRIPLE FLOOR MOUNTED-421





### MONORAIL TRIPLE FLOOR MOUNTED WITH ARMREST-422



### STAR TECHNICAL DATASHEET

- Seat and backrest is produced from high density PE using blow molding system.
- FR additive is used to delay inflaming as required. Classified as EN ISO 11925-2.
- **y** UV and Antioxidant additives provide resistance against color fading.
- y Ergonomical design to provide comfort for audience.
- 4 Aluminum Seat number in eye level.
- 4 Automatic folding system silently with the gravity.
- 7 Folding mechanism is hidden inside plastic seat for safety.
- Metal frame is smooth surface with laser cut in 5 mm thickness.
- y Surface of metal frame is sandblasted and undercoated before color is applied.
- Metal