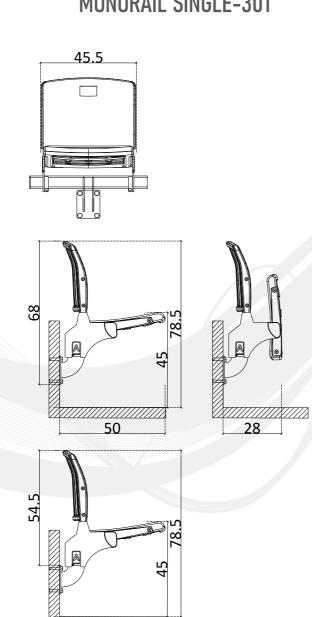

STANDARD-101

FRONT VIEW

OPEN-CLOSE VIEW

SIDE VIEW

MONORAIL SINGLE-301

MONORAIL SINGLE WITH ARM-302

MONORAIL SINGLE WITH CUPHOLDER-303

FRONT VIEW