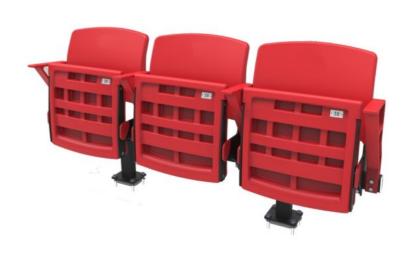

# Seatium











Ion-corrosive Long-lasting Waterproof V



# Seatium

As of today, Seatium has been exporting plastic furnitures and stadium seats to 62 countries that is produced in its integrated plants built on area of 50.000 sqr meters in south of Turkey. Market share of Seatium has been going up every year thanks to stock rates, fast production capability and variety of models that is developed consistently every year.











STANDARD-101



FRONT VIEW

OPEN-CLOSE VIEW

SIDE VIEW







MONORAIL SINGLE-301





MONORAIL SINGLE WITH ARM-302





MONORAIL SINGLE WITH CUPHOLDER-303





FRONT VIEW

OPEN-CLOSE VIEW

SIDE VIEW



# MONORAIL TRIPLE STEP MOUNTED WITH CUPHOLDER-323









# MONORAIL TRIPLE FLOOR MOUNTED-421





### MONORAIL TRIPLE FLOOR MOUNTED WITH ARMREST-422



### STAR TECHNICAL DATASHEET

- Seat and backrest is produced from high density PE using blow molding system.
- FR additive is used to delay inflaming as required. Classified as EN ISO 11925-2.
- **y** UV and Antioxidant additives provide resistance against color fading.
- y Ergonomical design to provide comfort for audience.
- 4 Aluminum Seat number in eye level.
- 4 Automatic folding system silently with the gravity.
- 7 Folding mechanism is hidden inside plastic seat for safety.
- Metal frame is smooth surface with laser cut in 5 mm thickness.
- y Surface of metal frame is sandblasted and undercoated before color is applied.
- Metal frame has been tested with 500 hours Neutral Salt Spray Fog test.
- 4 anchroring points depending on