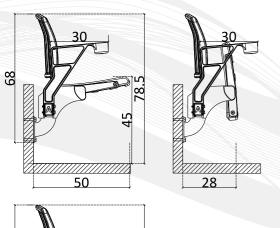

# Seatium











Ion-corrosive Long-lasting Waterproof V



# Seatium

As of today, Seatium has been exporting plastic furnitures and stadium seats to 62 countries that is produced in its integrated plants built on area of 50.000 sqr meters in south of Turkey. Market share of Seatium has been going up every year thanks to stock rates, fast production capability and variety of models that is developed consistently every year.











STANDARD-101



FRONT VIEW

OPEN-CLOSE VIEW

SIDE VIEW







MONORAIL SINGLE-301





MONORAIL SINGLE WITH ARM-302





MONORAIL SINGLE WITH CUPHOLDER-303





FRONT VIEW

OPEN-CLOSE VIEW

SIDE VIEW



# MONORAIL TRIPLE STEP MOUNTED WITH CUPHOLDER-323









# MONORAIL TRIPLE FLOOR MOUNTED-421





### MONORAIL TRIPLE FLOOR MOUNTED WITH ARMREST-422



### STAR TECHNICAL DATASHEET

- Seat and backrest is produced from high density PE using blow molding system.
- FR additive is used to delay inflaming as required. Classified as EN ISO 11925-2.
- **y** UV and Antioxidant additives provide resistance against color fading.
- y Ergonomical design to provide comfort for audience.
- 4 Aluminum Seat number in eye level.
- 4 Automatic folding system silently with the gravity.
- 7 Folding mechanism is hidden inside plastic seat for safety.
- Metal frame is smooth surface with laser cut in 5 mm thickness.
- y Surface of metal frame is sandblasted and undercoated before color is applied.
- Metal frame has been tested with 500 hours Neutral Salt Spray