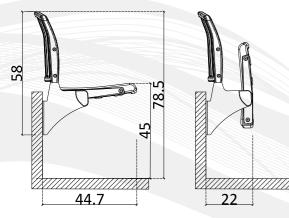

### STAR TECHNICAL DATASHEET

- Seat and backrest is produced from high density PE using blow molding system.
- FR additive is used to delay inflaming as required. Classified as EN ISO 11925-2.
- **y** UV and Antioxidant additives provide resistance against color fading.
- y Ergonomical design to provide comfort for audience.
- 4 Aluminum Seat number in eye level.
- 4 Automatic folding system silently with the gravity.
- 7 Folding mechanism is hidden inside plastic seat for safety.
- Metal frame is smooth surface with laser cut in 5 mm thickness.
- y Surface of metal frame is sandblasted and undercoated before color is applied.
- Metal frame has been tested with 500 hours Neutral Salt Spray Fog test.
- 4 anchroring points depending on the application method with M8 bolts
- **y** Optional armrest and cupholder.
- Vandal-proof construction.
- Uur products have TS EN 12727 & TSE EN 13200-4 certificates and our company has ISO 9001:2015 Quality Management System.