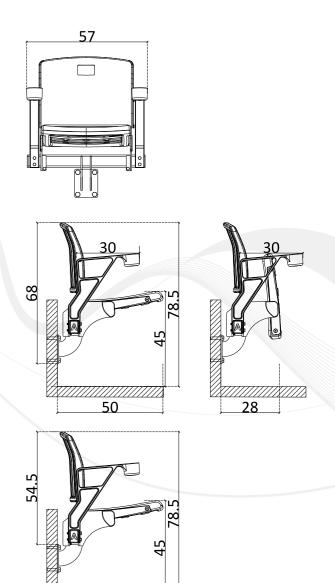

STANDARD-101

FRONT VIEW

OPEN-CLOSE VIEW

SIDE VIEW

MONORAIL SINGLE-301

MONORAIL SINGLE WITH ARM-302

MONORAIL SINGLE WITH CUPHOLDER-303

FRONT VIEW

OPEN-CLOSE VIEW

SIDE VIEW