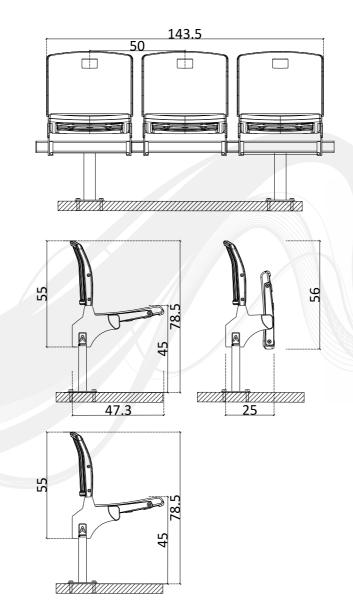

# Seatium











Ion-corrosive Long-lasting Waterproof V



# Seatium

As of today, Seatium has been exporting plastic furnitures and stadium seats to 62 countries that is produced in its integrated plants built on area of 50.000 sqr meters in south of Turkey. Market share of Seatium has been going up every year thanks to stock rates, fast production capability and variety of models that is developed consistently every year.











STANDARD-101



FRONT VIEW

OPEN-CLOSE VIEW

SIDE VIEW







MONORAIL SINGLE-301





MONORAIL SINGLE WITH ARM-302





MONORAIL SINGLE WITH CUPHOLDER-303





FRONT VIEW

OPEN-CLOSE VIEW

SIDE VIEW



# MONORAIL TRIPLE STEP MOUNTED WITH CUPHOLDER-323









# MONORAIL TRIPLE FLOOR MOUNTED-421





### MONORAIL TRIPLE FLOOR MOUNTED WITH ARMREST-422



### STAR TECHNICAL DATASHEET

- Seat and backrest is produced from high density PE using blow molding system.
- FR additive is used to delay inflaming as required. Classified as EN ISO 11925-2.
- **y** UV and Antioxidant additives provide resistance against color fading.
- y Ergonomical design to provide comfort for audience.
- 4 Aluminum Seat number in eye level.
- 4 Automatic folding system silently with the gravity.
- 7 Folding mechanism is hidden inside plastic seat for safety.
- Metal frame is smooth surface with laser cut in 5 mm thickness.
- y Surface of metal frame is sandblasted and undercoated before color is applied.
- Metal frame has been tested with 500 hours Neutral Salt Spray Fog test.
- 4 anchroring points depending