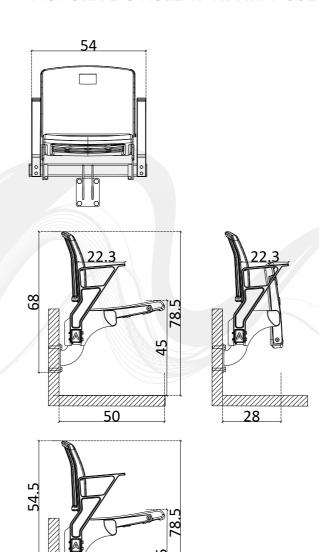

STANDARD-101

FRONT VIEW

OPEN-CLOSE VIEW

SIDE VIEW

MONORAIL SINGLE-301

MONORAIL SINGLE WITH ARM-302

MONORAIL SINGLE WITH CUPHOLDER-303

FRONT VIEW