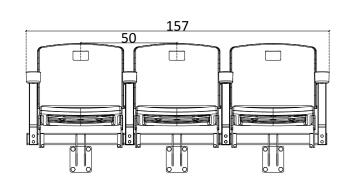

# Seatium











Ion-corrosive Long-lasting Waterproof V



# Seatium

As of today, Seatium has been exporting plastic furnitures and stadium seats to 62 countries that is produced in its integrated plants built on area of 50.000 sqr meters in south of Turkey. Market share of Seatium has been going up every year thanks to stock rates, fast production capability and variety of models that is developed consistently every year.











STANDARD-101



FRONT VIEW

OPEN-CLOSE VIEW

SIDE VIEW







MONORAIL SINGLE-301





MONORAIL SINGLE WITH ARM-302





MONORAIL SINGLE WITH CUPHOLDER-303





FRONT VIEW

OPEN-CLOSE VIEW

SIDE VIEW



# MONORAIL TRIPLE STEP MOUNTED WITH CUPHOLDER-323









# MONORAIL TRIPLE FLOOR MOUNTED-421





### MONORAIL TRIPLE FLOOR MOUNTED WITH ARMREST-422



### STAR TECHNICAL DATASHEET

- Seat and backrest is produced from high density PE using blow molding system.
- FR additive is used to delay inflaming as required. Classified as EN ISO 11925-2.
- **y** UV and Antioxidant additives provide resistance against color fading.
- y Ergonomical design to provide comfort for audience.
- 4 Aluminum Seat number in eye level.
- 4 Automatic folding system silently with the gravity.
- 7 Folding mechanism is hidden inside plastic seat for safety.
- Metal frame is smooth surface with laser cut in 5 mm thickness.
- y Surface of metal frame is sandblasted and undercoated before color is applied.
- Metal frame has been tested with 500 hours Neutral Salt Spr