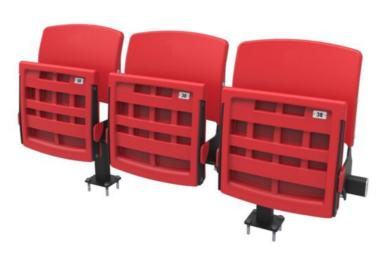

# Seatium











Ion-corrosive Long-lasting Waterproof V



# Seatium

As of today, Seatium has been exporting plastic furnitures and stadium seats to 62 countries that is produced in its integrated plants built on area of 50.000 sqr meters in south of Turkey. Market share of Seatium has been going up every year thanks to stock rates, fast production capability and variety of models that is developed consistently every year.











STANDARD-101



FRONT VIEW

OPEN-CLOSE VIEW

SIDE VIEW







MONORAIL SINGLE-301





MONORAIL SINGLE WITH ARM-302





MONORAIL SINGLE WITH CUPHOLDER-303





FRONT VIEW

OPEN-CLOSE VIEW

SIDE VIEW



# MONORAIL TRIPLE STEP MOUNTED WITH CUPHOLDER-323









# MONORAIL TRIPLE FLOOR MOUNTED-421





### MONORAIL TRIPLE FLOOR MOUNTED WITH ARMREST-422



### STAR TECHNICAL DATASHEET

- Seat and backrest is produced from high density PE using blow molding system.
- FR additive is used to delay inflaming as required. Classified as EN ISO 11925-2.
- **y** UV and Antioxidant additives provide resistance against color fading.
- y Ergonomical design to provide comfort for audience.
- 4 Aluminum Seat number in eye level.
- 4 Automatic folding system silently with the gravity.
- 7 Folding mechanism is hidden inside plastic seat for safety.
- Metal frame is smooth surface with laser cut in 5 mm thickness.
- y Surface of metal frame is sandblasted and undercoated before color is applied.
- Metal frame has been tested with 500 hours Neutral Salt Spray Fog