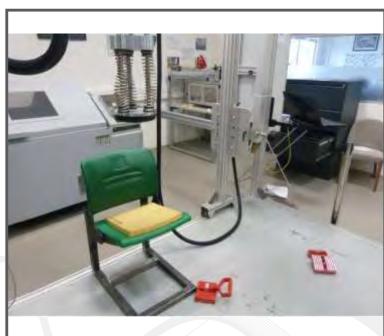

### STAR TECHNICAL DATASHEET

- Seat and backrest is produced from high density PE using blow molding system.
- FR additive is used to delay inflaming as required. Classified as EN ISO 11925-2.
- **y** UV and Antioxidant additives provide resistance against color fading.
- y Ergonomical design to provide comfort for audience.
- 4 Aluminum Seat number in eye level.
- 4 Automatic folding system silently with the gravity.
- 7 Folding mechanism is hidden inside plastic seat for safety.
- Metal frame is smooth surface with laser cut in 5 mm thickness.
- y Surface of metal frame is sandblasted and undercoated before color is applied.
- Metal frame has been tested with 500 hours Neutral Salt Spray Fog test.
- 4 anchroring points depending on the application method with M8 bolts
- **y** Optional armrest and cupholder.
- Vandal-proof construction.
- Uur products have TS EN 12727 & TSE EN 13200-4 certificates and our company has ISO 9001:2015 Quality Management System.