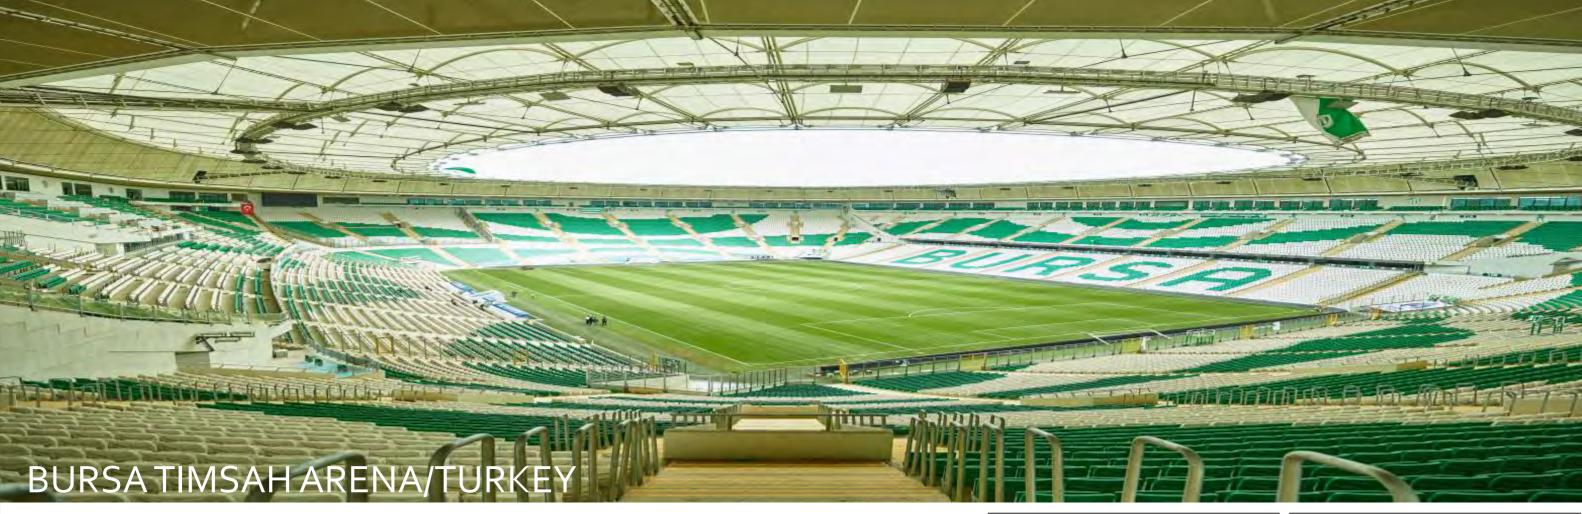

# Seatium

As of today, Seatium has been exporting plastic furnitures and stadium seats to 62 countries that is produced in its integrated plants built on area of 50.000 sqr meters in south of Turkey. Market share of Seatium has been going up every year thanks to stock rates, fast production capability and variety of models that is developed consistently every year.