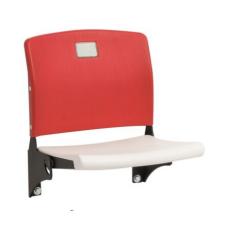

### STAR TECHNICAL DATASHEET

- Seat and backrest is produced from high density PE using blow molding system.
- FR additive is used to delay inflaming as required. Classified as EN ISO 11925-2.
- **y** UV and Antioxidant additives provide resistance against color fading.
- y Ergonomical design to provide comfort for audience.
- 4 Aluminum Seat number in eye level.
- 4 Automatic folding system silently with the gravity.
- 7 Folding mechanism is hidden inside plastic seat for safety.
- Metal frame is smooth surface with laser cut in 5 mm thickness.
- y Surface of metal frame is sandblasted and undercoated before color is applied.
- Metal frame has been tested with 500 hours Neutral Salt Spray Fog test.
- 4 anchroring points depending on the application method with M8 bolts
- **y** Optional armrest and cupholder.
- Vandal-proof construction.
- Uur products have TS EN 12727 & TSE EN 13200-4 certificates and our company has ISO 9001:2015 Quality Management System.