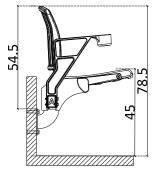

# Seatium











Ion-corrosive Long-lasting Waterproof V



# Seatium

As of today, Seatium has been exporting plastic furnitures and stadium seats to 62 countries that is produced in its integrated plants built on area of 50.000 sqr meters in south of Turkey. Market share of Seatium has been going up every year thanks to stock rates, fast production capability and variety of models that is developed consistently every year.











STANDARD-101



FRONT VIEW

OPEN-CLOSE VIEW

SIDE VIEW







MONORAIL SINGLE-301





MONORAIL SINGLE WITH ARM-302





MONORAIL SINGLE WITH CUPHOLDER-303





FRONT VIEW

OPEN-CLOSE VIEW

SIDE VIEW



# MONORAIL TRIPLE STEP MOUNTED WITH CUPHOLDER-323









# MONORAIL TRIPLE FLOOR MOUNTED-421





### MONORAIL TRIPLE FLOOR MOUNTED WITH ARMREST-422



### STAR TECHNICAL DATASHEET

- Seat and backrest is produced from high density PE using blow molding system.
- FR additive is used to delay inflaming as required. Classified as EN ISO 11925-2.
- **y** UV and Antioxidant additives provide resistance against color fading.
- y Ergonomical design to provide comfort for audience.
- 4 Aluminum Seat number in eye level.
- 4 Automatic folding system silently with the gravity.
- 7 Folding mechanism is hidden inside plastic seat for safety.
- Metal frame is smooth surface with laser cut in 5 mm thickness.
- y Surface of metal frame is sandblasted and undercoated before color is applied.
- Metal frame has been tested with 500 hours Neutral Salt Spray F