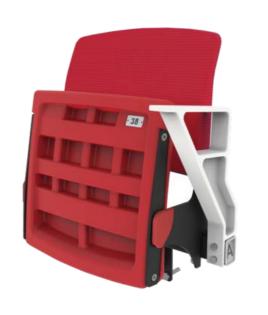

### STAR TECHNICAL DATASHEET

- Seat and backrest is produced from high density PE using blow molding system.
- FR additive is used to delay inflaming as required. Classified as EN ISO 11925-2.
- **y** UV and Antioxidant additives provide resistance against color fading.
- y Ergonomical design to provide comfort for audience.
- 4 Aluminum Seat number in eye level.
- 4 Automatic folding system silently with the gravity.
- 7 Folding mechanism is hidden inside plastic seat for safety.
- Metal frame is smooth surface with laser cut in 5 mm thickness.
- y Surface of metal frame is sandblasted and undercoated before color is applied.
- Metal frame has been tested with 500 hours Neutral Salt Spray Fog test.
- 4 anchroring points depending on the application method with M8 bolts
- **y** Optional armrest and cupholder.
- Vandal-proof construction.
- Uur products have TS EN 12727 & TSE EN 13200-4 certificates and our company has ISO 9001:2015 Quality Management System.