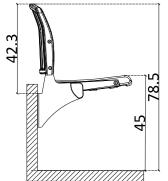

STANDARD-101

FRONT VIEW

OPEN-CLOSE VIEW

SIDE VIEW

MONORAIL SINGLE-301

MONORAIL SINGLE WITH ARM-302

MONORAIL SINGLE WITH CUPHOLDER-303

FRONT VIEW