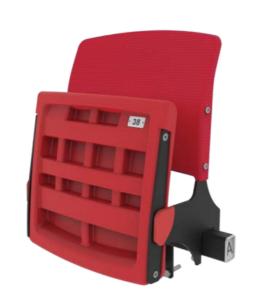

### STAR TECHNICAL DATASHEET

- Seat and backrest is produced from high density PE using blow molding system.
- FR additive is used to delay inflaming as required. Classified as EN ISO 11925-2.
- **y** UV and Antioxidant additives provide resistance against color fading.
- y Ergonomical design to provide comfort for audience.
- 4 Aluminum Seat number in eye level.
- 4 Automatic folding system silently with the gravity.
- 7 Folding mechanism is hidden inside plastic seat for safety.
- Metal frame is smooth surface with laser cut in 5 mm thickness.
- y Surface of metal frame is sandblasted and undercoated before color is applied.
- Metal frame has been tested with 500 hours Neutral Salt Spray Fog test.
- 4 anchroring points depending on the application method with M8 bolts
- **y** Optional armrest and cupholder.
- Vandal-proof construction.
- Uur products have TS EN 12727 & TSE EN 13200-4 certificates and our company has ISO 9001:2015 Quality Management System.