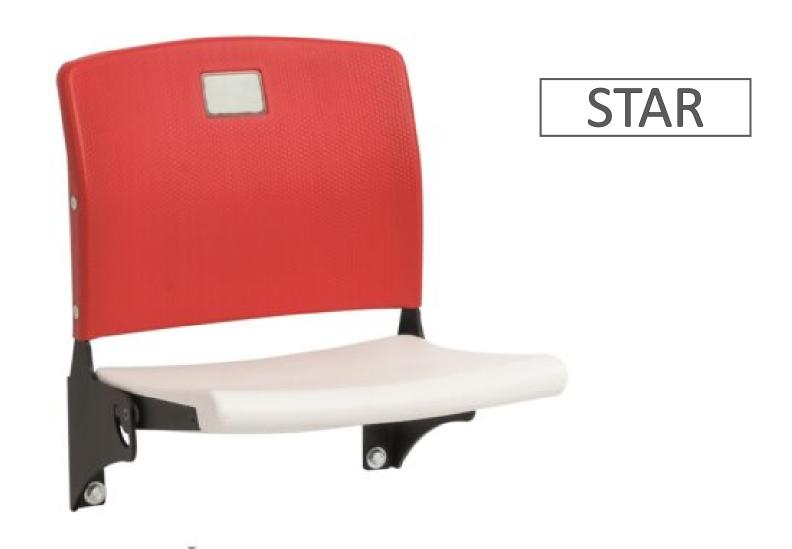

### STAR TECHNICAL DATASHEET

- Seat and backrest is produced from high density PE using blow molding system.
- FR additive is used to delay inflaming as required. Classified as EN ISO 11925-2.
- **y** UV and Antioxidant additives provide resistance against color fading.
- y Ergonomical design to provide comfort for audience.
- 4 Aluminum Seat number in eye level.
- 4 Automatic folding system silently with the gravity.
- 7 Folding mechanism is hidden inside plastic seat for safety.
- Metal frame is smooth surface with laser cut in 5 mm thickness.
- y Surface of metal frame is sandblasted and undercoated before color is applied.
- Metal frame has been tested with 500 hours Neutral Salt Spray Fog test.
- 4 anchroring points depending on the application method with M8 bolts
- **y** Optional armrest and cupholder.
- Vandal-proof construction.
- Uur products have TS EN 12727 & TSE EN 13200-4 certificates and our company has ISO 9001:2015 Quality Management System.