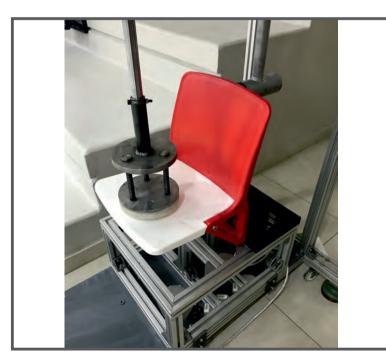

FR(fire retardent) additive is used to delay inflaming. Classified as UL94 V2 standard.

\*The virgin copolymer PP material is injected with gas which takes durability of the seat to the highest level.

The seat has vandal-proof construction, resistant to breakage. .

Tip up mechanism works with gravity without any springs.

4 Orthopedic seating feature, which is comfortable for both the back and legs.

Seat number is visible on top when seat is not used.

Assembly is made on 4 points after placing galvanised dowels on drilled holes with M8 stainless steel screws. In this way, assembly parts also do not experience corrosion.