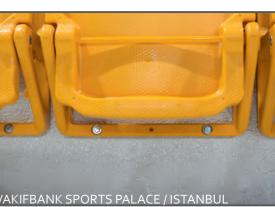

## **OMEGA TECHNICAL DATASHEET**

\*Corrosion (the biggest disadvantage for outdoor facilities) is totally out of the question. Since seat is mounted on step without any metal brackets. The bar connected to tip up mechanism is made of toughened aluminum with aluminum scales on sides, thus seat is %100 rust proof.

Seat can be mounted directly on step to reach 45 cm seat height with y alternative assembly methods.

UV and Antioxidant additives are used in color masterbatch with highest light-fastness color pigments to prevent color fade. (Light Resistance - EN ISO 4892-2)