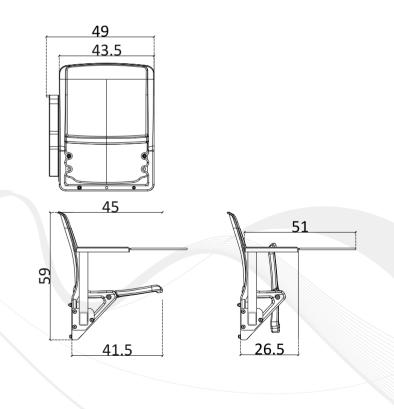

## **OMEGA TECHNICAL DATASHEET**

\*Corrosion (the biggest disadvantage for outdoor facilities) is totally out of the question. Since seat is mounted on step without any metal brackets. The bar connected to tip up mechanism is made of toughened aluminum with aluminum scales on sides, thus seat is %100 rust proof.

Seat can be mounted directly on step to reach 45 cm seat height with y alternative assembly methods.

UV and Antioxidant additives are used in color masterbatch with highest light-fastness color pigments to prevent color fade. (Light Resistance - EN ISO 4892-2)