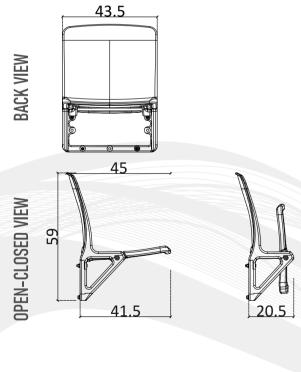

## **OMEGA TECHNICAL DATASHEET**

\*Corrosion (the biggest disadvantage for outdoor facilities) is totally out of the question. Since seat is mounted on step without any metal brackets. The bar connected to tip up mechanism is made of toughened aluminum with aluminum scales on sides, thus seat is %100 rust proof.

Seat can be mounted directly on step to reach 45 cm seat height with y alternative assembly methods.

UV and Antioxidant additives are used in color masterbatch with highest light-fastness color pigments to prevent color fade. (Light Resistance - EN ISO 4892-2)