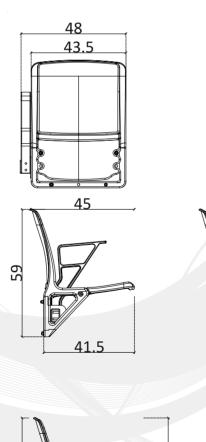

## **OMEGA TECHNICAL DATASHEET**

\*Corrosion (the biggest disadvantage for outdoor facilities) is totally out of the question. Since seat is mounted on step without any metal brackets. The bar connected to tip up mechanism is made of toughened aluminum with aluminum scales on sides, thus seat is %100 rust proof.

Seat can be mounted directly on step to reach 45 cm seat height with y alternative assembly methods.

UV and Antioxidant additives are used in color masterbatch with highest light-fastness color pigments to prevent color fade. (Light Resistance - EN ISO 4892-2)