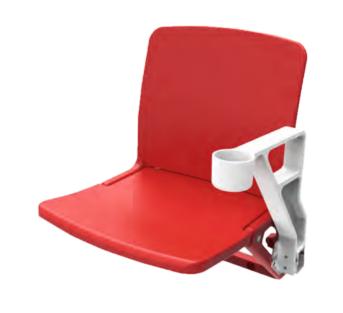

STEP MOUNTED-101

STEP MOUNTED WITH ARMREST-102

STEP MOUNTED WITH CUPHOLDER-103

FLOOR MOUNTED-201

FLOOR MOUNTED WITH MIDDLE LEG-211

## **OMEGA TECHNICAL DATASHEET**

\*Corrosion (the biggest disadvantage for outdoor facilities) is totally out of the question. Since seat is mounted on step without any metal brackets. The bar connected to tip up mechanism is made of toughened aluminum with aluminum scales on sides, thus seat is %100 rust proof.

Seat can be mounted directly on step to reach 45 cm seat height with y alternative assembly methods.

UV and Antioxidant additives are used in color masterbatch with highest light-fastness color pigments to prevent color fade. (Light Resistance - EN ISO 4892-2)