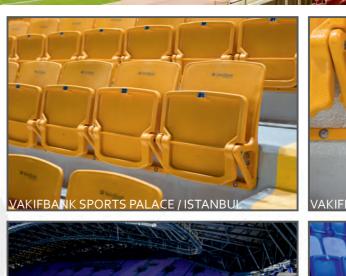

Seatium OMEGA The one and only seat IN THE WORLD where plastic seat mounted on step without any metal brackets

seatium.com

Seat can be mounted directly on step to reach 45 cm seat height with y alternative assembly methods.

UV and Antioxidant additives are used in color masterbatch with highest light-fastness color pigments to prevent color fade. (Light Resistance - EN ISO 4892-2)