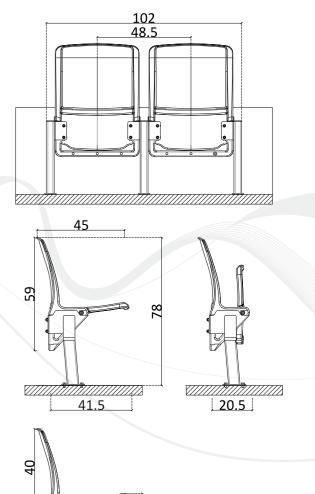

STEP MOUNTED-101

STEP MOUNTED WITH ARMREST-102

STEP MOUNTED WITH CUPHOLDER-103

FLOOR MOUNTED-201

FLOOR MOUNTED WITH MIDDLE LEG-211