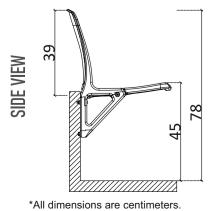

## **OMEGA TECHNICAL DATASHEET**

\*Corrosion (the biggest disadvantage for outdoor facilities) is totally out of the question. Since seat is mounted on step without any metal brackets. The bar connected to tip up mechanism is made of toughened aluminum with aluminum scales on sides, thus seat is %100 rust proof.

Seat can be mounted directly on step to reach 45 cm seat height with y alternative assembly methods.

UV and Antioxidant additives are used in color masterbatch with highest light-fastness color pigments to prevent color fade. (Light Resistance - EN ISO 4892-2)