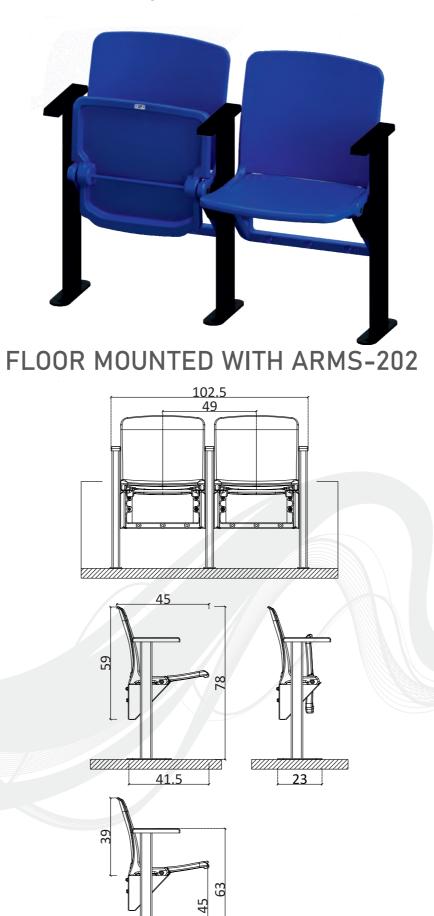

STEP MOUNTED-101

STEP MOUNTED WITH ARMREST-102

STEP MOUNTED WITH CUPHOLDER-103

FLOOR MOUNTED-201

FLOOR MOUNTED WITH MIDDLE LEG-211