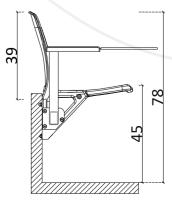

## **OMEGA TECHNICAL DATASHEET**

\*Corrosion (the biggest disadvantage for outdoor facilities) is totally out of the question. Since seat is mounted on step without any metal brackets. The bar connected to tip up mechanism is made of toughened aluminum with aluminum scales on sides, thus seat is %100 rust proof.

Seat can be mounted directly on step to reach 45 cm seat height with y alternative assembly methods.

UV and Antioxidant additives are used in color masterbatch with highest light-fastness color pigments to prevent color fade. (Light Resistance - EN ISO 4892-2)

Tip up mechanism works with gravity without any springs.

4 Orthopedic seating feature, which is comfortable for both the back and legs.

Seat number is visible on top when seat is not used.

Assembly is made on 4 points after placing galvanised dowels on drilled holes with M8 stainless steel screws. In this way, assembly parts also do not experience corrosion.