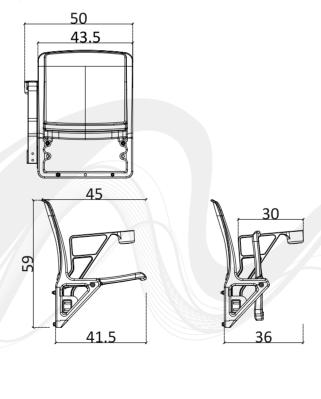

## **OMEGA TECHNICAL DATASHEET**

\*Corrosion (the biggest disadvantage for outdoor facilities) is totally out of the question. Since seat is mounted on step without any metal brackets. The bar connected to tip up mechanism is made of toughened aluminum with aluminum scales on sides, thus seat is %100 rust proof.

Seat can be mounted directly on step to reach 45 cm seat height with y alternative assembly methods.

UV and Antioxidant additives are used in color masterbatch with highest light-fastness color pigments to prevent color fade. (Light Resistance - EN ISO 4892-2)