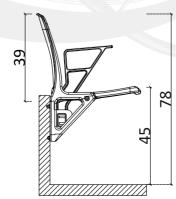

## **OMEGA TECHNICAL DATASHEET**

\*Corrosion (the biggest disadvantage for outdoor facilities) is totally out of the question. Since seat is mounted on step without any metal brackets. The bar connected to tip up mechanism is made of toughened aluminum with aluminum scales on sides, thus seat is %100 rust proof.

Seat can be mounted directly on step to reach 45 cm seat height with y alternative assembly methods.

UV and Antioxidant additives are used in color masterbatch with highest light-fastness color pigments to prevent color fade. (Light Resistance - EN ISO 4892-2)