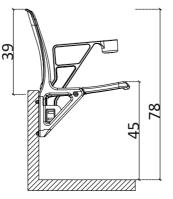

Seat can be mounted directly on step to reach 45 cm seat height with y alternative assembly methods.

UV and Antioxidant additives are used in color masterbatch with highest light-fastness color pigments to prevent color fade. (Light Resistance - EN ISO 4892-2)