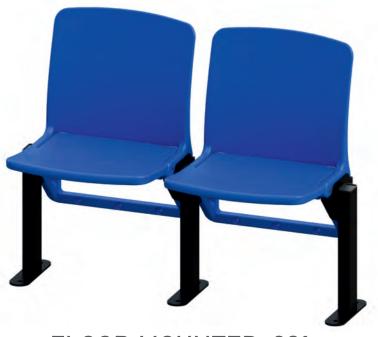

STEP MOUNTED-101

STEP MOUNTED WITH ARMREST-102

STEP MOUNTED WITH CUPHOLDER-103

FLOOR MOUNTED-201

FLOOR MOUNTED WITH MIDDLE LEG-211