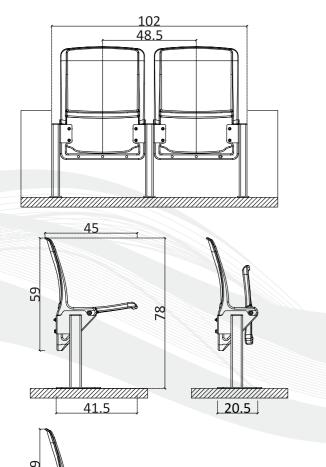

STEP MOUNTED-101

STEP MOUNTED WITH ARMREST-102

STEP MOUNTED WITH CUPHOLDER-103

FLOOR MOUNTED-201

FLOOR MOUNTED WITH MIDDLE LEG-211

Seat can be mounted directly on step to reach 45 cm seat height with y alternative assembly methods.

UV and Antioxidant additives are used in color masterbatch with highest light-fastness color pigments to prevent color fade. (Light Resistance - EN ISO 4892-2)