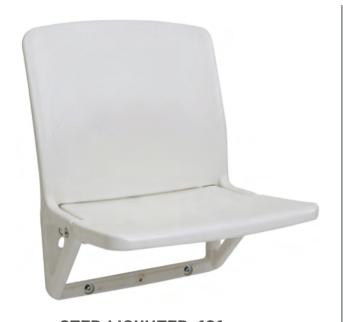

STEP MOUNTED-101

STEP MOUNTED WITH ARMREST-102

STEP MOUNTED WITH CUPHOLDER-103

FLOOR MOUNTED-201

FLOOR MOUNTED WITH MIDDLE LEG-211