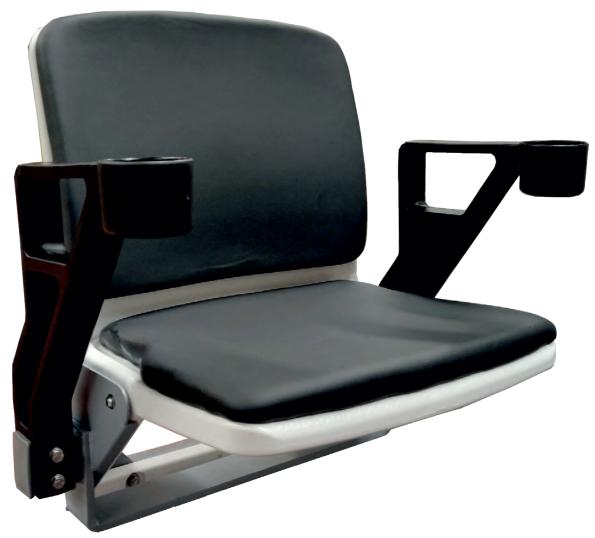

### **OMEGA VIP** New Generation Tip Up Seat (Gas Injection)

VIP -101

VIP STEP MOUNTED WITH ARMREST-102

VIP STEP MOUNTED WITH CUPHOLDER-103

**BACK VIEW** 

OPEN-CLOSED VIEW

SIDE VIEW

seatium.com

#### VIP FLOOR MOUNTED WITH ARMS-202