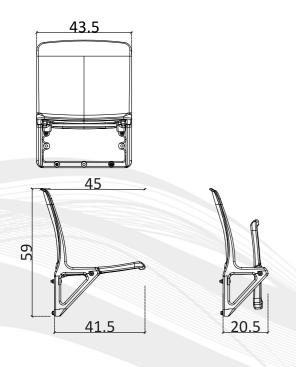

### **OMEGA VIP** New Generation Tip Up Seat (Gas Injection)

VIP -101

VIP STEP MOUNTED WITH ARMREST-102

VIP STEP MOUNTED WITH CUPHOLDER-103

**BACK VIEW** 

OPEN-CLOSED VIEW

SIDE VIEW

seatium.com