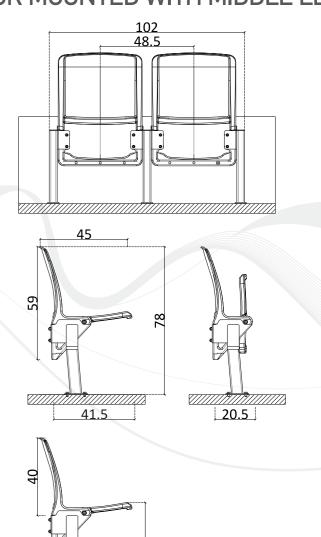

### **OMEGA VIP** New Generation Tip Up Seat (Gas Injection)

VIP -101

VIP STEP MOUNTED WITH ARMREST-102

VIP STEP MOUNTED WITH CUPHOLDER-103

**BACK VIEW** 

OPEN-CLOSED VIEW

SIDE VIEW

seatium.com

#### VIP FLOOR MOUNTED WITH MIDDLE LEG-211