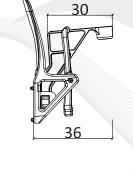

### **OMEGA VIP** New Generation Tip Up Seat (Gas Injection)

VIP -101

VIP STEP MOUNTED WITH ARMREST-102

VIP STEP MOUNTED WITH CUPHOLDER-103

**BACK VIEW** 

OPEN-CLOSED VIEW

SIDE VIEW

seatium.com

#### **OMEGA VIP TECHNICAL DATASHEET**

- \*# Corrosion (the biggest disadvantage for outdoor facilities) is totally out of the question. Since seat is mounted on step without any metal brackets. The bar connected to tip up mechanism is made of toughened aluminum with aluminum scales on sides, thus seat is %100 rust proof.
- \*Seat can be mounted directly on step to reach 45 cm seat height with alternative assembly methods.
- \*\* UV and Antioxidant additives are used in color masterbatch with highest light-fastness color pigments to prevent color fade. (Light Resistance EN ISO 4892-2)
- # FR(fire retardent) additive is used to delay inflaming. Classified as UL94 V2 standard.
- 1/4 The virgin copolymer PP material is injected with gas which takes durability of the seat to the highest level.
- \* Padding is mounted on both seat and backrest of the seat to provide extra comfort for spectators. Pad consists of 2 cm high density foam fixed on plastic shell with flame resistant artificial leather.
- $\ensuremath{\mbox{\it \sc y}}$  The seat has vandal-proof construction, resistant to breakage. .
- 1 Tip up mechanism works with gravity without any springs.
- 1/4 Orthopedic seating feature, which is comfortable for both the back and legs.
- y Seat number is visible on top when seat is not used.
- \*Assembly is made on 4 points after placing galvanised dowels on drilled holes with M8 stainless steel screws. In this way, assembly parts also do not experience corrosion.