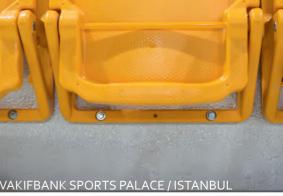

## OMEGA VIP

The one and only seat IN THE WORLD where plastic seat mounted on step without any metal brackets

#### **OMEGA VIP TECHNICAL DATASHEET**

- \*# Corrosion (the biggest disadvantage for outdoor facilities) is totally out of the question. Since seat is mounted on step without any metal brackets. The bar connected to tip up mechanism is made of toughened aluminum with aluminum scales on sides, thus seat is %100 rust proof.
- \*Seat can be mounted directly on step to reach 45 cm seat height with alternative assembly methods.
- \*\* UV and Antioxidant additives are used in color masterbatch with highest light-fastness color pigments to prevent color fade. (Light Resistance EN ISO 4892-2)
- # FR(fire retardent) additive is used to delay inflaming. Classified as UL94 V2 standard.
- 1/4 The virgin copolymer PP material is injected with gas which takes durability of the seat to the highest level.
- \* Padding is mounted on both seat and backrest of the seat to provide extra comfort for spectators. Pad consists of 2 cm high density foam fixed on plastic shell with flame resistant artificial leather.
- $\ensuremath{\mbox{\it \sc y}}$  The seat has vandal-proof construction, resistant to breakage. .
- 1 Tip up mechanism works with gravity without any springs.
- 1/4 Orthopedic seating feature, which is comfortable for both the back and legs.
- y Seat number is visible on top when seat is not used.
- \*Assembly is made on 4 points after placing galvanised dowels on drilled holes with M8 stainless steel screws. In this way, assembly parts also do not experience corrosion.