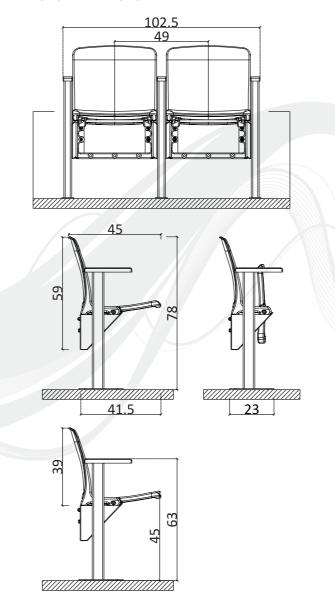

### **OMEGA VIP** New Generation Tip Up Seat (Gas Injection)

VIP -101

VIP STEP MOUNTED WITH ARMREST-102

VIP STEP MOUNTED WITH CUPHOLDER-103

**BACK VIEW** 

OPEN-CLOSED VIEW

SIDE VIEW

seatium.com

#### VIP FLOOR MOUNTED-201