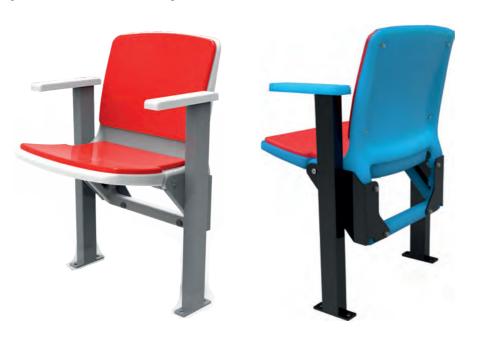

# Seatium



## OMEGA VIP

The one and only seat IN THE WORLD where plastic seat mounted on step without any metal brackets











# Seatium

As of today, Seatium has been exporting plastic furnitures and stadium seats to 62 countries that is produced in its integrated plants built on area of 50.000 sqr meters in south of Turkey. Market share of Seatium has been going up every year thanks to stock rates, fast production capability and variety of models that is developed consistently every year.









### **OMEGA VIP** New Generation Tip Up Seat (Gas Injection)



VIP -101





VIP STEP MOUNTED WITH ARMREST-102







VIP STEP MOUNTED WITH CUPHOLDER-103







**BACK VIEW** 

OPEN-CLOSED VIEW

SIDE VIEW

seatium.com



#### VIP FLOOR MOUNTED-201





#### VIP FLOOR MOUNTED WITH ARMS-202





#### VIP FLOOR MOUNTED WITH MIDDLE LEG-211





#### **OMEGA VIP TECHNICAL DATASHEET**

- \*# Corrosion (the biggest disadvantage for outdoor facilities) is totally out of the question. Since seat is mounted on step without any metal brackets. The bar connected to tip up mechanism is made of toughened aluminum with aluminum scales on sides, thus seat is %100 rust proof.
- \*Seat can be mounted directly on step to reach 45 cm seat height with alternative assembly methods.
- \*\* UV and Antioxidant additives are used in color masterbatch with highest light-fastness color pigments to prevent color fade. (Light Resistance EN ISO 4892-2)
- # FR(fire retardent) additive is used to delay inflaming. Classified as UL94 V2 standard.
- 1/4 The virgin copoly