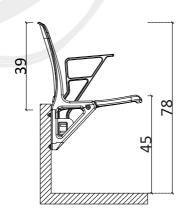

### **OMEGA VIP** New Generation Tip Up Seat (Gas Injection)

VIP -101

VIP STEP MOUNTED WITH ARMREST-102

VIP STEP MOUNTED WITH CUPHOLDER-103

**BACK VIEW** 

OPEN-CLOSED VIEW

SIDE VIEW

seatium.com

#### **OMEGA VIP TECHNICAL DATASHEET**

- \*# Corrosion (the biggest disadvantage for outdoor facilities) is totally out of the question. Since seat is mounted on step without any metal brackets. The bar connected to tip up mechanism is made of toughened aluminum with aluminum scales on sides, thus seat is %100 rust proof.
- \*Seat can be mounted directly on step to reach 45 cm seat height with alternative assembly methods.
- \*\* UV and Antioxidant additives are used in color masterbatch with highest light-fastness color pigments to prevent color fade. (Light Resistance EN ISO 4892-2)
- # FR(fire retardent) additive is used to delay inflaming. Classified as UL94 V2 standard.
- 1/4 The virgin copolymer PP material is injected with gas which takes durability of the seat to the highest level.
- \* Padding is mounted on both seat and backrest of the seat to provide extra comfort for spectators. Pad consists of 2 cm high density foam fixed on plastic shell with flame resistant artificial leather.
- $\ensuremath{\mbox{\it \sc y}}$  The seat has vandal-proof construction, resistant to breakage. .
- 1 Tip up mechanism works with gravity without any springs.
- 1/4 Orthopedic seating feature, which is comfortable for both the back and legs.
- y Seat number is visible on top when seat is not used.
- \*Assembly is made on 4 points after placing galvanised dowels on drilled holes with M8 stainless steel screws. In this way, assembly parts also do not experience corrosion.