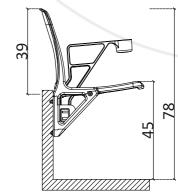

### **OMEGA VIP** New Generation Tip Up Seat (Gas Injection)

VIP -101

VIP STEP MOUNTED WITH ARMREST-102

VIP STEP MOUNTED WITH CUPHOLDER-103

**BACK VIEW** 

OPEN-CLOSED VIEW

SIDE VIEW

seatium.com

#### **OMEGA VIP TECHNICAL DATASHEET**

- \*# Corrosion (the biggest disadvantage for outdoor facilities) is totally out of the question. Since seat is mounted on step without any metal brackets. The bar connected to tip up mechanism is made of toughened aluminum with aluminum scales on sides, thus seat is %100 rust proof.
- \*Seat can be mounted directly on step to reach 45 cm seat height with alternative assembly methods.
- \*\* UV and Antioxidant additives are used in color masterbatch with highest light-fastness color pigments to prevent color fade. (Light Resistance EN ISO 4892-2)
- # FR(fire retardent) additive is used to delay inflaming. Classified as UL94 V2 standard.
- 1/4 The virgin copolymer PP material is injected with gas which takes durability of the seat to the highest level.
- \* Padding is mounted on both seat and backrest of the seat to provide extra comfort for spectators. Pad consists of 2 cm high density foam fixed on plastic shell with flame resistant artificial leather.
- $\ensuremath{\mbox{\it \sc y}}$  The seat has vandal-proof construction, resistant to breakage. .
- 1 Tip up mechanism works with gravity without any springs.
- 1/4 Orthopedic seating feature, which is comfortable for both the back and legs.
- y Seat number is visible on top when seat is not used.
- \*Assembly is made on 4 points after placing galvanised dowels on drilled holes with M8 stainless steel screws. In this way, assembly parts also do not experience corrosion.