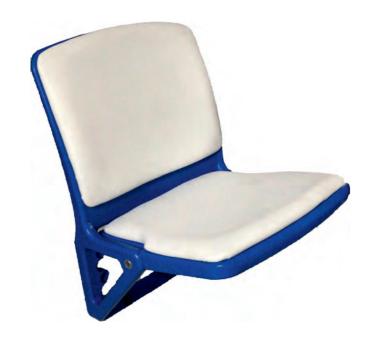

### **OMEGA VIP** New Generation Tip Up Seat (Gas Injection)

VIP -101

VIP STEP MOUNTED WITH ARMREST-102

VIP STEP MOUNTED WITH CUPHOLDER-103

**BACK VIEW** 

OPEN-CLOSED VIEW

SIDE VIEW

seatium.com