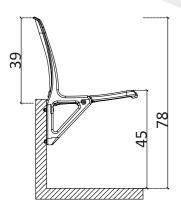

#### **OMEGA VIP TECHNICAL DATASHEET**

- \*# Corrosion (the biggest disadvantage for outdoor facilities) is totally out of the question. Since seat is mounted on step without any metal brackets. The bar connected to tip up mechanism is made of toughened aluminum with aluminum scales on sides, thus seat is %100 rust proof.
- \*Seat can be mounted directly on step to reach 45 cm seat height with alternative assembly methods.
- \*\* UV and Antioxidant additives are used in color masterbatch with highest light-fastness color pigments to prevent color fade. (Light Resistance EN ISO 4892-2)
- # FR(fire retardent) additive is used to delay inflaming. Classified as UL94 V2 standard.
- 1/4 The virgin copolymer PP material is injected with gas which takes durability of the seat to the highest level.
- \* Padding is mounted on both seat and backrest of the seat to provide extra comfort for spectators. Pad consists of 2 cm high density foam fixed on plastic shell with flame resistant artificial leather.
- $\ensuremath{\mbox{\it \sc y}}$  The seat has vandal-proof construction, resistant to breakage. .
- 1 Tip up mechanism works with gravity without any springs.
- 1/4 Orthopedic seating feature, which is comfortable for both the back and legs.
- y Seat number is visible on top when seat is not used.
- \*Assembly is made on 4 points after placing galvanised dowels on drilled holes with M8 stainless steel screws. In this way, assembly parts also do not experience corrosion.