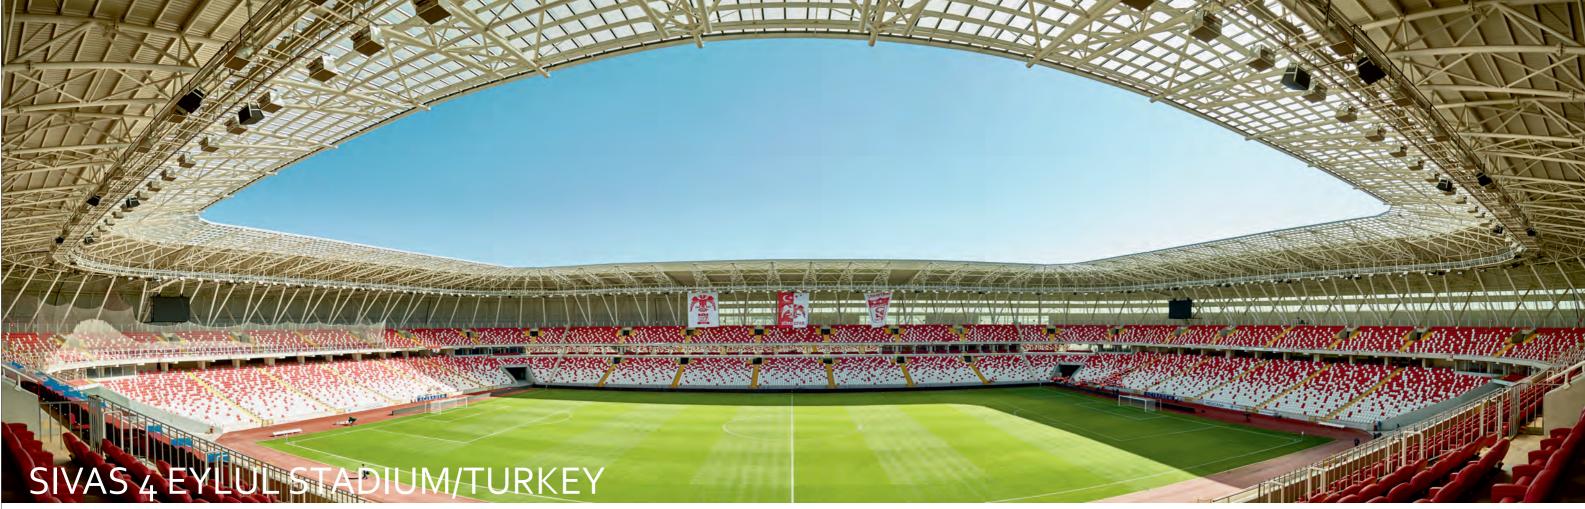

# Seatium

As of today, Seatium has been exporting plastic furnitures and stadium seats to 62 countries that is produced in its integrated plants built on area of 50.000 sqr meters in south of Turkey. Market share of Seatium has been going up every year thanks to stock rates, fast production capability and variety of models that is developed consistently every year.