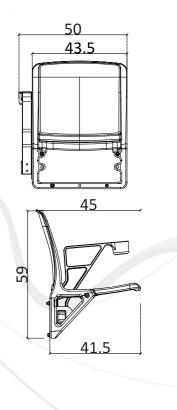

### **OMEGA VIP** New Generation Tip Up Seat (Gas Injection)

VIP -101

VIP STEP MOUNTED WITH ARMREST-102

VIP STEP MOUNTED WITH CUPHOLDER-103

**BACK VIEW** 

OPEN-CLOSED VIEW

SIDE VIEW

seatium.com

#### **OMEGA VIP TECHNICAL DATASHEET**

- \*# Corrosion (the biggest disadvantage for outdoor facilities) is totally out of the question. Since seat is mounted on step without any metal brackets. The bar connected to tip up mechanism is made of toughened aluminum with aluminum scales on sides, thus seat is %100 rust proof.
- \*Seat can be mounted directly on step to reach 45 cm seat height with alternative assembly methods.
- \*\* UV and Antioxidant additives are used in color masterbatch with highest light-fastness color pigments to prevent color fade. (Light Resistance EN ISO 4892-2)
- # FR(fire retardent) additive is used to delay inflaming. Classified as UL94 V2 standard.
- 1/4 The virgin copolymer PP material is injected with gas which takes durability of the seat to the highest level.
- \* Padding is mounted on both seat and backrest of the seat to provide extra comfort for spectators. Pad consists of 2 cm high density foam fixed on plastic shell with flame resistant artificial leather.
- $\ensuremath{\mbox{\it \sc y}}$  The seat has vandal-proof construction, resistant to breakage. .
- 1 Tip up mechanism works with gravity without any springs.
- 1/4 Orthopedic seating feature, which is comfortable for both the back and legs.
- y Seat number is visible on top when seat is not used.
- \*Assembly is made on 4 points after placing galvanised dowels on drilled holes with M8 stainless steel screws. In this way, assembly parts also do not experience corrosion.