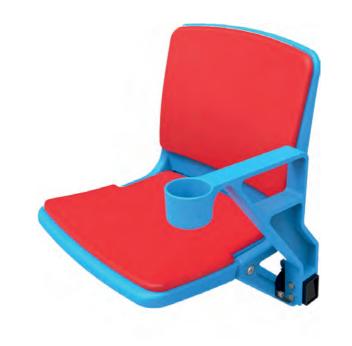

### **OMEGA VIP** New Generation Tip Up Seat (Gas Injection)

VIP -101

VIP STEP MOUNTED WITH ARMREST-102

VIP STEP MOUNTED WITH CUPHOLDER-103

**BACK VIEW** 

OPEN-CLOSED VIEW

SIDE VIEW

seatium.com

#### VIP FLOOR MOUNTED WITH ARMS-202