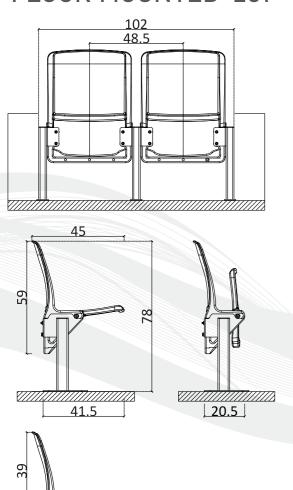

#### VIP FLOOR MOUNTED-201

#### VIP FLOOR MOUNTED WITH ARMS-202

#### VIP FLOOR MOUNTED WITH MIDDLE LEG-211