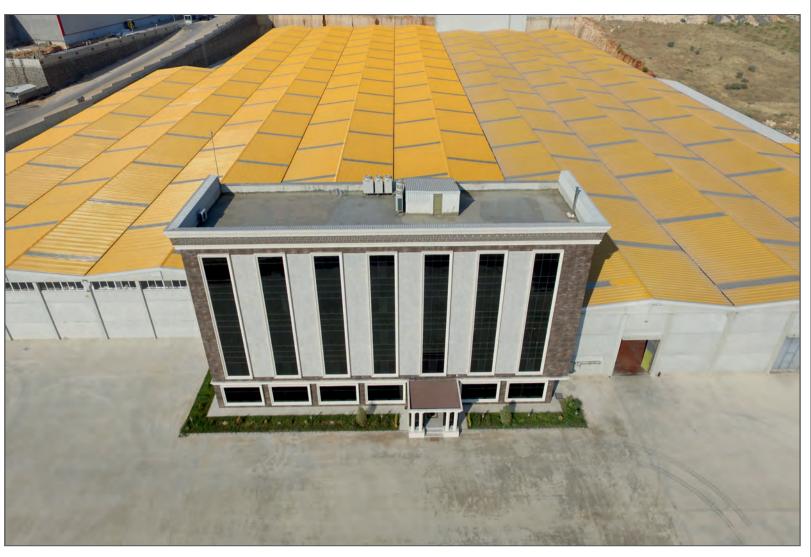

# Seatium

As of today, Seatium has been exporting plastic furnitures and stadium seats to 62 countries that is produced in its integrated plants built on area of 50.000 sqr meters in south of Turkey. Market share of Seatium has been going up every year thanks to stock rates, fast production capability and variety of models that is developed consistently every year.