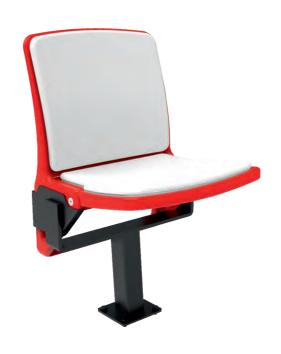

### **OMEGA VIP** New Generation Tip Up Seat (Gas Injection)

VIP -101

VIP STEP MOUNTED WITH ARMREST-102

VIP STEP MOUNTED WITH CUPHOLDER-103

**BACK VIEW** 

OPEN-CLOSED VIEW

SIDE VIEW

seatium.com