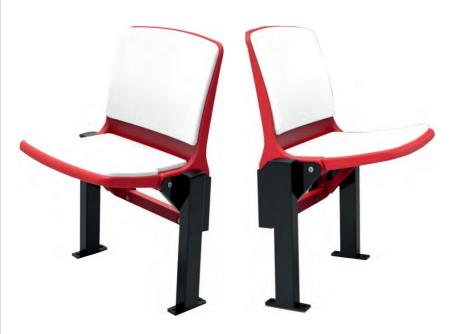

# Seatium



## OMEGA VIP

The one and only seat IN THE WORLD where plastic seat mounted on step without any metal brackets











# Seatium

As of today, Seatium has been exporting plastic furnitures and stadium seats to 62 countries that is produced in its integrated plants built on area of 50.000 sqr meters in south of Turkey. Market share of Seatium has been going up every year thanks to stock rates, fast production capability and variety of models that is developed consistently every year.









### **OMEGA VIP** New Generation Tip Up Seat (Gas Injection)



VIP -101





VIP STEP MOUNTED WITH ARMREST-102







VIP STEP MOUNTED WITH CUPHOLDER-103







**BACK VIEW** 

OPEN-CLOSED VIEW

SIDE VIEW

seatium.com



#### VIP FLOOR MOUNTED-201





#### VIP FLOOR MOUNTED WITH ARMS-202





#### VIP FLOOR MOUNTED WITH MIDDLE LEG-211





#### **OMEGA VIP TECHNICAL DATASHEET**

- \*# Corrosion (the biggest disadvantage for outdoor facilities) is totally out of the question. Since seat is mounted on step without any metal brackets. The bar connected to tip up mechanism is made of toughened aluminum with aluminum scales on sides, thus seat is %100 rust proof.
- \*Seat can be mounted directly on step to reach 45 cm seat height with alternative assembly methods.
- \*\* UV and Antioxidant additives are used in color masterbatch with highest light-fastness color pigments to prevent color fade. (Light Resistance EN ISO 4892-2)
- # FR(fire retardent) additive is used to delay inflaming. Classified as UL94 V2 s