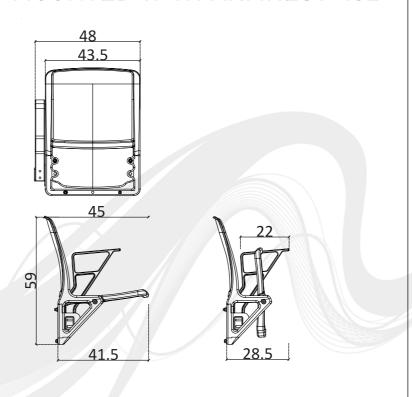

### **OMEGA VIP** New Generation Tip Up Seat (Gas Injection)

VIP -101

VIP STEP MOUNTED WITH ARMREST-102

VIP STEP MOUNTED WITH CUPHOLDER-103

**BACK VIEW** 

OPEN-CLOSED VIEW

SIDE VIEW

seatium.com