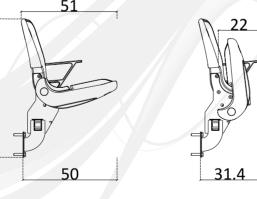

## Seatium



and different

Non-corrosive Long-lasting Waterproof Virgin Material

LINEA

seatium.com

## SAKARYA ATATÜRK STADIUM/TURKEY

# Seatium

As of today, Seatium has been exporting plastic furnitures and stadium seats to <u>62 countries</u> t h a t is produced in its integrated plants built on area of 50.000 sqr meters in south of Turkey. Market share of Seatium has been going up every year thanks to stock rates, fast production capability and variety of models that is developed consistently every year.





PRODUCED FROM HIGH DENISTY PE WITH BLOW MOLDING SYSTEM.

TEXTURIZED SURFACE, EASY TO CLEAN, ROUND SHAPE, ADVANCED COMFORT.







STANDARD-101



FRONT VIEW

OPEN-CLOSE VIEW

SIDE VIEW

49 65 44.5







MONORAIL SINGLE WITH ARM-302



73.5







seatium.com





#### MONORAIL SINGLE WITH CUPHOLDER-303



### LINEA

FRONT VIEW

**OPEN-CLOSE VIEW** 

SIDE VIEW

\*MONORAIL TRIPLE FLOOR MOUNTED (421) - ARMREST(422) - CUPHOLDER(423)



\*All dimensions are centimeters.



MONORAIL TRIPLE FLOOR MOUNTED -421











#### MONORAIL TRIPLE WITH ARM-322

#### LINEA TECHNICAL DATASHEET

- *y* Seat and backrest is produced from high density PE using blow molding system.
- **%** FR additive is used to delay inflaming as required.Classified as ISO 11925-2.
- **b** UV and Antioxidant additives provide 5 years resistance against color fading.
- *y* Ergonomical design to provide comfort for audience.
- **b** Seat number in eye level.
- *y* Automatic folding system, nota spring, silently with the gravity. Quality material in folding system