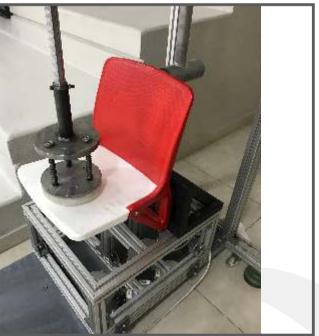

#### LINEA TECHNICAL DATASHEET

- *y* Seat and backrest is produced from high density PE using blow molding system.
- **%** FR additive is used to delay inflaming as required.Classified as ISO 11925-2.
- **b** UV and Antioxidant additives provide 5 years resistance against color fading.
- *y* Ergonomical design to provide comfort for audience.
- **b** Seat number in eye level.
- *y* Automatic folding system, nota spring, silently with the gravity. Quality material in folding system prevents deformation.
- **b** Folding mechanism is hidden inside plastic seat for safety.
- *y* Metal frame is smooth surface with laser cut in 5 mm thickness.
- b Surface of metal frame is sandblasted and undercoated before color is applied.
- *y* Metal frame has been tested with 500 hours Neutral Salt Spray Fog test and comes with 5 year warranty against corrosion.
- y 3 or 4 anchroring points depending on the application method with M8 bolts.
- b Can be installed as required : to the floor, to the step, mounting on monorail.
- **%** Optional armrest and cupholder.
- **%** Vandal-proof construction
- *y* Linea Tip Up seats have texturized surface and logo space on their backrests.
- y Our products have TS EN 12727 & TSE EN 13200-4 certificates and our company has ISO 9001:2015 Quality Management System.