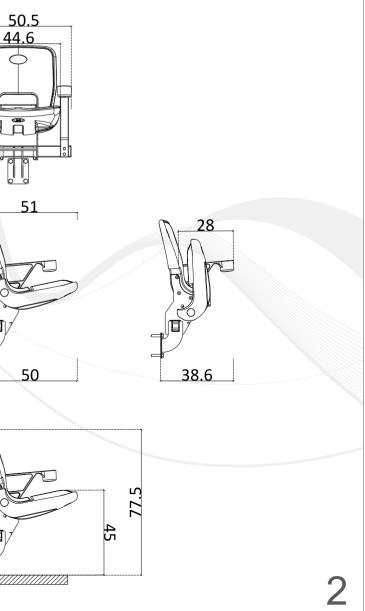

PRODUCED FROM HIGH DENISTY PE WITH BLOW MOLDING SYSTEM.

TEXTURIZED SURFACE, EASY TO CLEAN, ROUND SHAPE, ADVANCED COMFORT.

STANDARD-101

FRONT VIEW

OPEN-CLOSE VIEW

SIDE VIEW

49 65 44.5

MONORAIL SINGLE WITH ARM-302