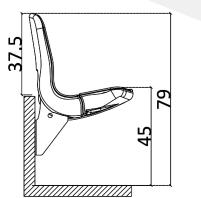

PRODUCED FROM HIGH DENISTY PE WITH BLOW MOLDING SYSTEM.

TEXTURIZED SURFACE, EASY TO CLEAN, ROUND SHAPE, ADVANCED COMFORT.

STANDARD-101

FRONT VIEW

OPEN-CLOSE VIEW

SIDE VIEW

49 65 44.5

MONORAIL SINGLE WITH ARM-302