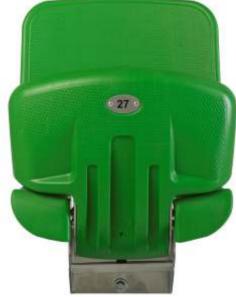

## SAKARYA ATATÜRK STADIUM/TURKEY

### LINEA

FRONT VIEW

**OPEN-CLOSE VIEW** 

SIDE VIEW

\*MONORAIL TRIPLE FLOOR MOUNTED (421) - ARMREST(422) - CUPHOLDER(423)

\*All dimensions are centimeters.

MONORAIL TRIPLE FLOOR MOUNTED -421