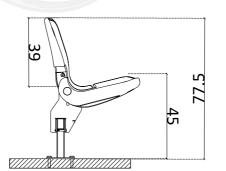

### LINEA

FRONT VIEW

**OPEN-CLOSE VIEW** 

SIDE VIEW

\*MONORAIL TRIPLE FLOOR MOUNTED (421) - ARMREST(422) - CUPHOLDER(423)

\*All dimensions are centimeters.

MONORAIL TRIPLE FLOOR MOUNTED -421