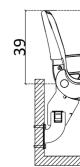

PRODUCED FROM HIGH DENISTY PE WITH BLOW MOLDING SYSTEM.

TEXTURIZED SURFACE, EASY TO CLEAN, ROUND SHAPE, ADVANCED COMFORT.

STANDARD-101

FRONT VIEW

OPEN-CLOSE VIEW

SIDE VIEW

49 65 44.5

MONORAIL SINGLE WITH ARM-302