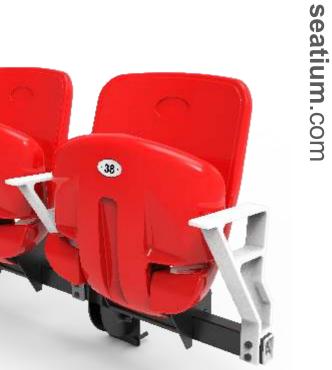

## SAKARYA ATATÜRK STADIUM/TURKEY

# Seatium

As of today, Seatium has been exporting plastic furnitures and stadium seats to <u>62 countries</u> t h a t is produced in its integrated plants built on area of 50.000 sqr meters in south of Turkey. Market share of Seatium has been going up every year thanks to stock rates, fast production capability and variety of models that is developed consistently every year.