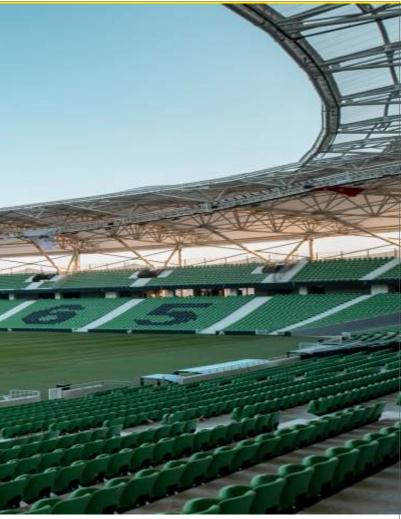

## Seatium



and different

Non-corrosive Long-lasting Waterproof Virgin Material

LINEA

seatium.com

## SAKARYA ATATÜRK STADIUM/TURKEY

# Seatium

As of today, Seatium has been exporting plastic furnitures and stadium seats to <u>62 countries</u> t h a t is produced in its integrated plants built on area of 50.000 sqr meters in south of Turkey. Market share of Seatium has been going up every year thanks to stock rates, fast production capability and variety of models that is developed consistently every year.





PRODUCED FROM HIGH DENISTY PE WITH BLOW MOLDING SYSTEM.

TEXTURIZED SURFACE, EASY TO CLEAN, ROUND SHAPE, ADVANCED COMFORT.







STANDARD-101



FRONT VIEW

OPEN-CLOSE VIEW

SIDE VIEW

49 65 44.5







MONORAIL SINGLE WITH ARM-302



73.5







seatium.com





#### MONORAIL SINGLE WITH CUPHOLDER-303



### LINEA

FRONT VIEW

**OPEN-CLOSE VIEW** 

SIDE VIEW

\*MONORAIL TRIPLE FLOOR MOUNTED (421) - ARMREST(422) - CUPHOLDER(423)



\*All dimensions are centimeters.



MONORAIL TRIPLE FLOOR MOUNTED -421











#### MONORAIL TRIPLE WITH ARM-322

#### LINEA TECHNICAL DATASHEET

- *y* Seat and backrest is produced from high density PE using blow molding system.
- **%** FR additive is used to delay inflaming as required.Classified as ISO 11925-2.
- **b** UV and Antioxidant additives provide 5 years resistance against color fading.
- *y* Ergonomical design to provide comfort for audience.
- **b** Seat number in