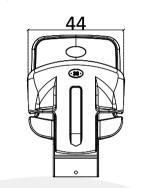

PRODUCED FROM HIGH DENISTY PE WITH BLOW MOLDING SYSTEM.

TEXTURIZED SURFACE, EASY TO CLEAN, ROUND SHAPE, ADVANCED COMFORT.

STANDARD-101

FRONT VIEW

OPEN-CLOSE VIEW

SIDE VIEW

49 65 44.5

MONORAIL SINGLE WITH ARM-302