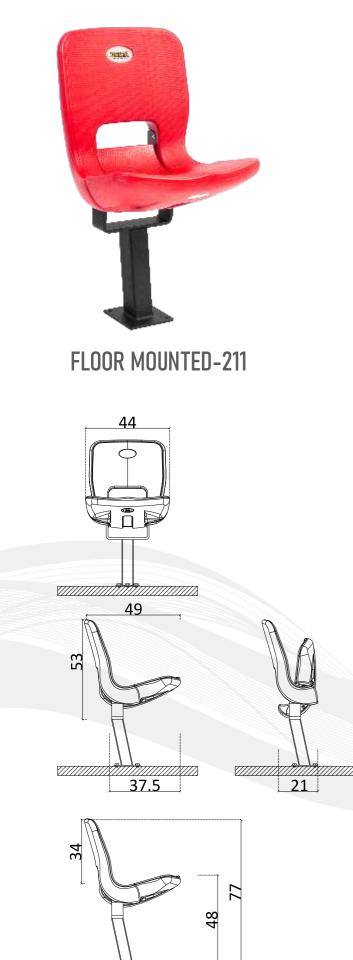

PRODUCED FROM HIGH DENISTY PE WITH BLOW MOLDING SYSTEM.

TEXTURIZED SURFACE, EASY TO CLEAN, ROUND SHAPE, ADVANCED COMFORT.

STANDARD-101

FRONT VIEW

OPEN-CLOSE VIEW

SIDE VIEW

49 65 44.5

MONORAIL SINGLE WITH ARM-302