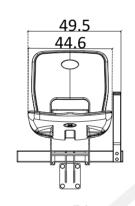

PRODUCED FROM HIGH DENISTY PE WITH BLOW MOLDING SYSTEM.

TEXTURIZED SURFACE, EASY TO CLEAN, ROUND SHAPE, ADVANCED COMFORT.

STANDARD-101

FRONT VIEW

OPEN-CLOSE VIEW

SIDE VIEW

49 65 44.5

MONORAIL SINGLE WITH ARM-302