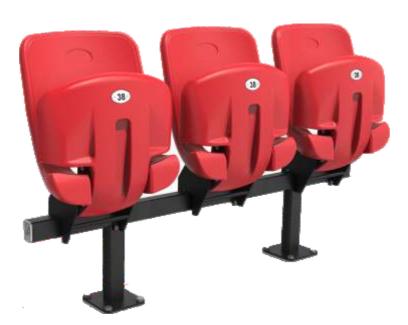

### LINEA

FRONT VIEW

**OPEN-CLOSE VIEW** 

SIDE VIEW

\*MONORAIL TRIPLE FLOOR MOUNTED (421) - ARMREST(422) - CUPHOLDER(423)

\*All dimensions are centimeters.

MONORAIL TRIPLE FLOOR MOUNTED -421

#### MONORAIL TRIPLE WITH ARM-322