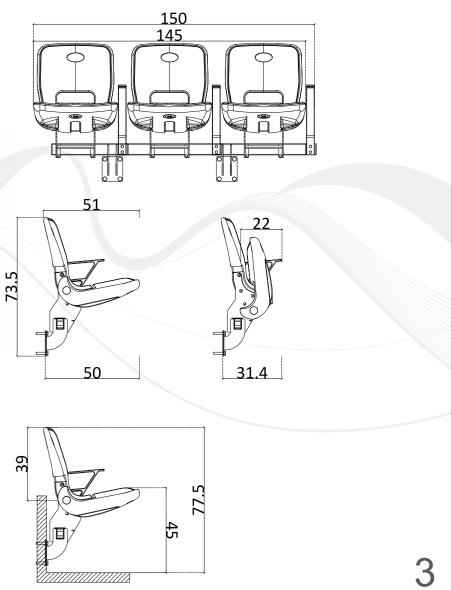

### LINEA

FRONT VIEW

**OPEN-CLOSE VIEW** 

SIDE VIEW

\*MONORAIL TRIPLE FLOOR MOUNTED (421) - ARMREST(422) - CUPHOLDER(423)

\*All dimensions are centimeters.

MONORAIL TRIPLE FLOOR MOUNTED -421