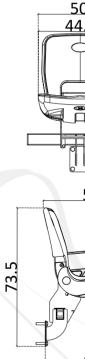

PRODUCED FROM HIGH DENISTY PE WITH BLOW MOLDING SYSTEM.

TEXTURIZED SURFACE, EASY TO CLEAN, ROUND SHAPE, ADVANCED COMFORT.

STANDARD-101

FRONT VIEW

OPEN-CLOSE VIEW

SIDE VIEW

49 65 44.5

MONORAIL SINGLE WITH ARM-302

73.5

seatium.com