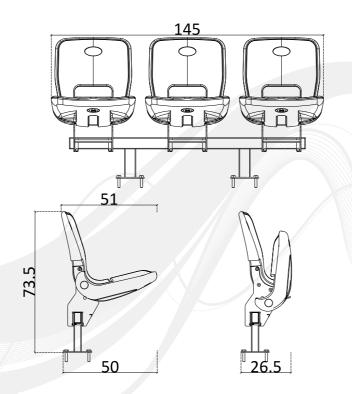

### LINEA

FRONT VIEW

**OPEN-CLOSE VIEW** 

SIDE VIEW

\*MONORAIL TRIPLE FLOOR MOUNTED (421) - ARMREST(422) - CUPHOLDER(423)

\*All dimensions are centimeters.

MONORAIL TRIPLE FLOOR MOUNTED -421

#### MONORAIL TRIPLE WITH ARM-322