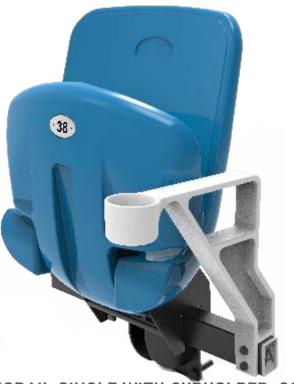

## Seatium



and different

Non-corrosive Long-lasting Waterproof Virgin Material

LINEA

seatium.com

## SAKARYA ATATÜRK STADIUM/TURKEY

# Seatium

As of today, Seatium has been exporting plastic furnitures and stadium seats to <u>62 countries</u> t h a t is produced in its integrated plants built on area of 50.000 sqr meters in south of Turkey. Market share of Seatium has been going up every year thanks to stock rates, fast production capability and variety of models that is developed consistently every year.





PRODUCED FROM HIGH DENISTY PE WITH BLOW MOLDING SYSTEM.

TEXTURIZED SURFACE, EASY TO CLEAN, ROUND SHAPE, ADVANCED COMFORT.







STANDARD-101



FRONT VIEW

OPEN-CLOSE VIEW

SIDE VIEW

49 65 44.5







MONORAIL SINGLE WITH ARM-302



73.5







seatium.com





#### MONORAIL SINGLE WITH CUPHOLDER-303



### LINEA

FRONT VIEW

**OPEN-CLOSE VIEW** 

SIDE VIEW

\*MONORAIL TRIPLE FLOOR MOUNTED (421) - ARMREST(422) - CUPHOLDER(423)



\*All dimensions are centimeters.



MONORAIL TRIPLE FLOOR MOUNTED -421











#### MONORAIL TRIPLE WITH ARM-322

#### LINEA TECHNICAL DATASHEET

- *y* Seat and backrest is produced from high density PE using blow molding system.
- **%** FR additive is used to delay inflaming as required.Classified as ISO 11925-2.
- **b** UV and Antioxidant additives provide 5 years resistance against color fading.
- *y* Ergonomical design to provide comfort for audience.
- **b** Seat number in eye level.
- *y* Automatic folding system, nota spring, silently with the gravity. Quality material in folding system prev