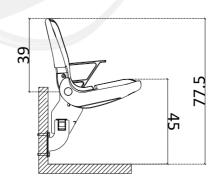

PRODUCED FROM HIGH DENISTY PE WITH BLOW MOLDING SYSTEM.

TEXTURIZED SURFACE, EASY TO CLEAN, ROUND SHAPE, ADVANCED COMFORT.

STANDARD-101

FRONT VIEW

OPEN-CLOSE VIEW

SIDE VIEW

49 65 44.5

MONORAIL SINGLE WITH ARM-302