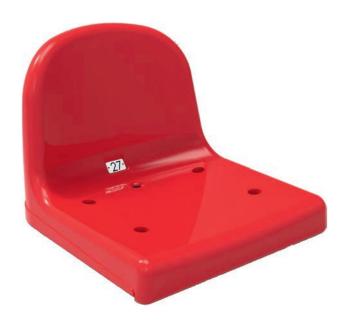

## **EPSILON**

TOP VIEW

SIDE VIEW

PERSPECTIVE

STANDARD-100

FLOOR MOUNTED-201

2

## **EPSILON TECHNICAL DATASHEET**

- **y** Seat is moulded by injection in virgin high quality copolymer polypropylene.
- \*Backrest is strengthened with double wall to prevent to be broken with vandalism.
- \*# UV and Antioxidant additives are used in color masterbatch with highest light-fastness color pigments to prevent color fade. (Light Resistance EN ISO 4892-2)
- **y** Orthopedic seating feature, which is comfortable for both the back and legs.
- There is a central drainage point which enables water go through.
- 4 Shiny surface prevent dirt from accumulating inside the seats. Easy to clean.
- FR(fire retardent) additive is used to delay inflaming as required. Classified as UL94 V2 standard.
- Front design does not allow the seat to be pulled off.
- Seat is fixed onto the floor with 2 bolts after opening holes and placing dowels. The base and anchoring points of the seat are strengthened with additional ribs. Plastic caps placed on seat prevent water leaking inside the bolts.