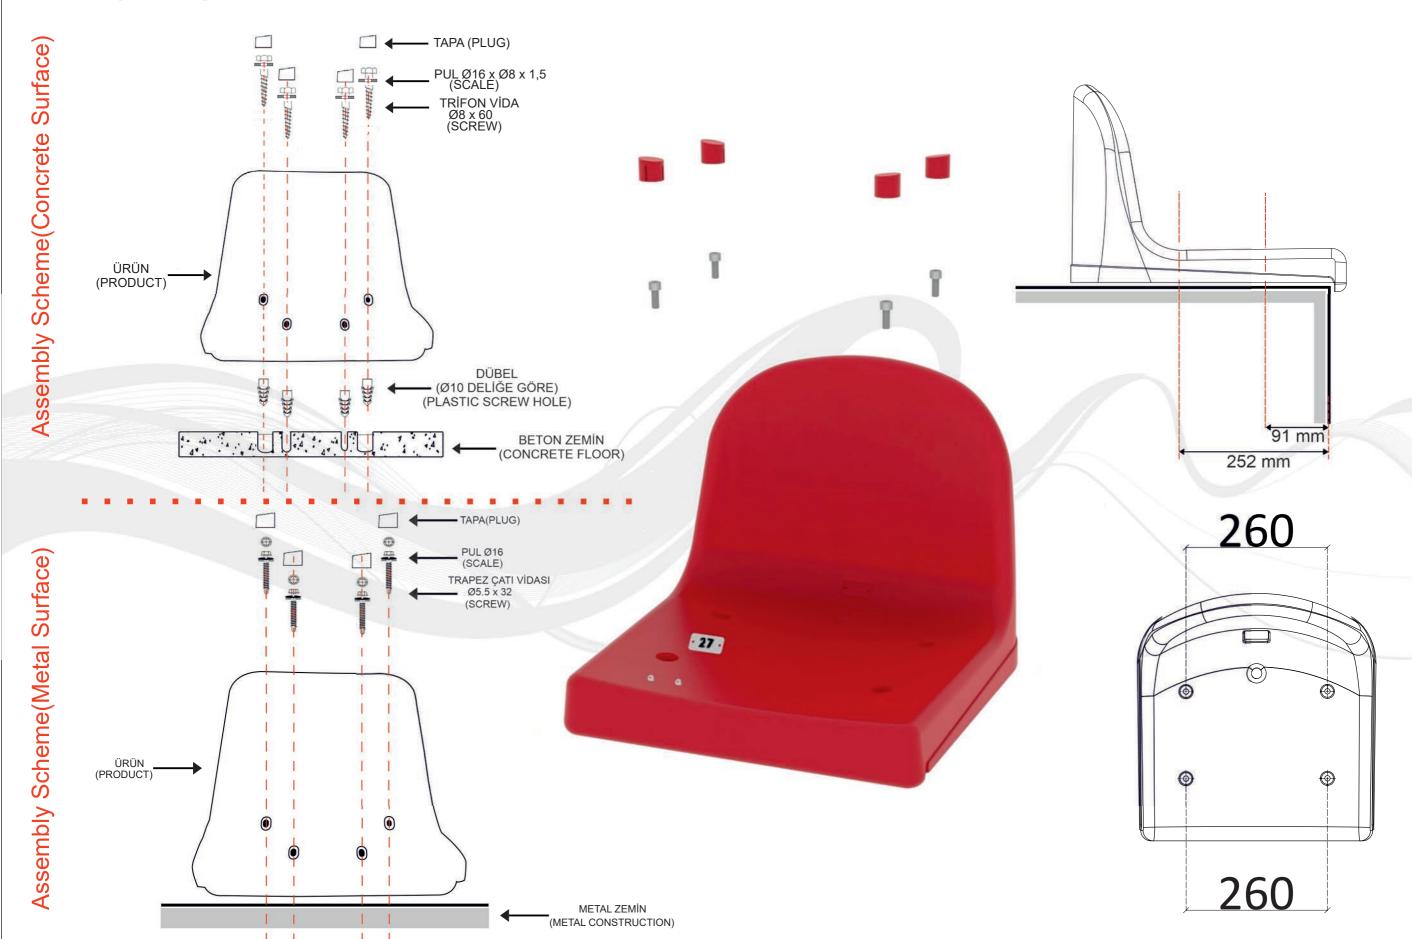

## EPSILON ASSEMBLY SCHEME

\*All dimensions are milimeters

## **EPSILON TECHNICAL DATASHEET**

- **y** Seat is moulded by injection in virgin high quality copolymer polypropylene.
- \*Backrest is strengthened with double wall to prevent to be broken with vandalism.
- \*# UV and Antioxidant additives are used in color masterbatch with highest light-fastness color pigments to prevent color fade. (Light Resistance EN ISO 4892-2)
- **y** Orthopedic seating feature, which is comfortable for both the back and legs.
- There is a central drainage point which enables water go through.
- 4 Shiny surface prevent dirt from accumulating inside the seats. Easy to clean.
- FR(fire retardent) additive is used to delay inflaming as required. Classified as UL94 V2 standard.
- Front design does not allow the seat to be pulled off.
- Seat is fixed onto the floor with 2 bolts after opening holes and placing dowels. The base and anchoring points of the seat are strengthened with additional ribs. Plastic caps placed on seat prevent water leaking inside the bolts.