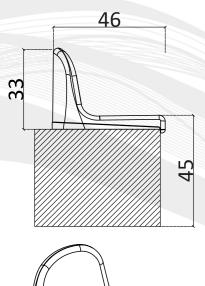

## Seatium

As of today, Seatium has been exporting plastic furnitures and stadium seats to 62 countries that is produced in its integrated plants built on area of 50.000 sqr meters in south of Turkey. Market share of seatium has been going up every year thanks to stock rates, fast production capability and variety of models that is developed consistently every year.









## **EPSILON**

TOP VIEW

SIDE VIEW

PERSPECTIVE



STANDARD-100









FLOOR MOUNTED-201







2

## EPSILON ASSEMBLY SCHEME

\*All dimensions are milimeters



## **EPSILON TECHNICAL DATASHEET**

- **y** Seat is moulded by injection in virgin high quality copolymer polypropylene.
- \*Backrest is strengthened with double wall to prevent to be broken with vandalism.
- \*# UV and Antioxidant additives are used in color masterbatch with highest light-fastness color pigments to prevent color fade. (Light Resistance EN ISO 4892-2)
- **y** Orthopedic seating feature, which is comfortable for both the back and legs.
- There is a central drainage point which enables water go through.
- 4 Shiny surface prevent dirt from accumulating inside the seats. Easy to clean.
- FR(fire retardent) additive is used to delay inflaming as required. Classified as UL94 V2 stand