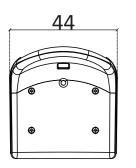

## Seatium

As of today, Seatium has been exporting plastic furnitures and stadium seats to 62 countries that is produced in its integrated plants built on area of 50.000 sqr meters in south of Turkey. Market share of seatium has been going up every year thanks to stock rates, fast production capability and variety of models that is developed consistently every year.









## **EPSILON**

TOP VIEW

SIDE VIEW

PERSPECTIVE



STANDARD-100









FLOOR MOUNTED-201







2

## EPSILON ASSEMBLY SCHEME

\*All dimensions are milimeters



## **EPSILON TECHNICAL DATASHEET**

- **y** Seat is moulded by injection in virgin high quality copolymer polypropylene.
- \*Backrest is strengthened with double wall to prevent to be broken with vandalism.
- \*# UV and Antioxidant additives are used in color masterbatch with highest light-fastness color pigments to prevent color fade. (Light Resistance EN ISO 4892-2)
- **y** Orthopedic seating feature, which is comfortable for both the back and legs.
- There is a central drainage point which enables water go through.
- 4 Shiny surface prevent dirt from accumulating inside the seats. Easy to clean.
- FR(fire retardent) additive is used to delay inflaming as required. Classified as UL94 V2 sta