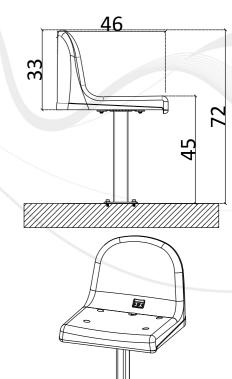

## **EPSILON**

TOP VIEW

SIDE VIEW

PERSPECTIVE

STANDARD-100

FLOOR MOUNTED-201

2