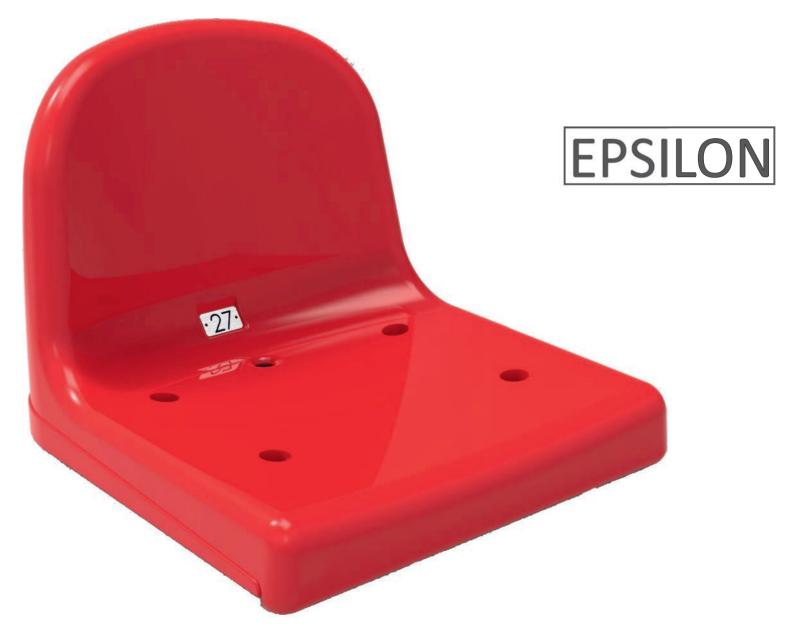

## **EPSILON**

TOP VIEW

SIDE VIEW

PERSPECTIVE

STANDARD-100

FLOOR MOUNTED-201

2

## **EPSILON TECHNICAL DATASHEET**

- **y** Seat is moulded by injection in virgin high quality copolymer polypropylene.
- \*Backrest is strengthened with double wall to prevent to be broken with vandalism.
- \*# UV and Antioxidant additives are used in color masterbatch with highest light-fastness color pigments to prevent color fade. (Light Resistance EN ISO 4892-2)
- **y** Orthopedic seating feature, which is comfortable for both the back and legs.
- There is a central drainage point which enables water go through.
- 4 Shiny surface prevent dirt from accumulating inside the seats. Easy to clean.
- FR(fire retardent) additive is used to delay inflaming as required. Classified as UL94 V2 standard.
- Front design does not allow the seat to be pulled off.
- Seat is fixed onto the floor with 2 bolts after opening holes and placing dowels. The base and anchoring points of the seat are strengthened with additional ribs. Plastic caps placed on seat prevent water leaking inside the bolts.