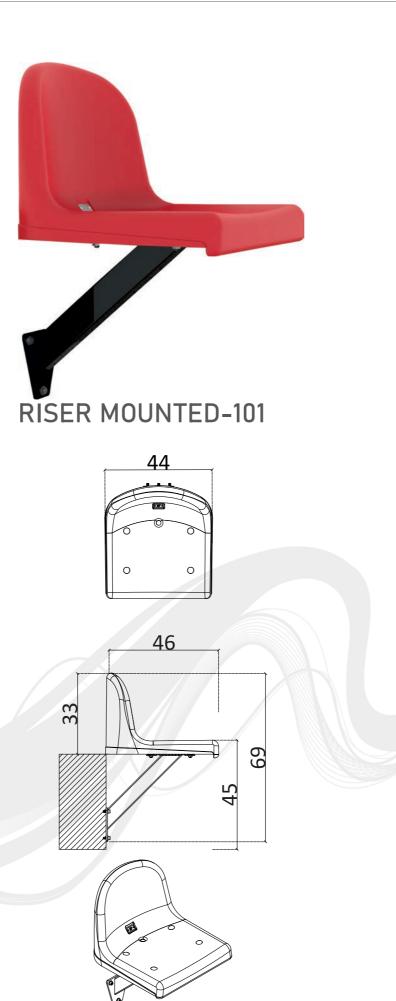

## **EPSILON**

TOP VIEW

SIDE VIEW

PERSPECTIVE

STANDARD-100

FLOOR MOUNTED-201

2

## EPSILON ASSEMBLY SCHEME

\*All dimensions are milimeters