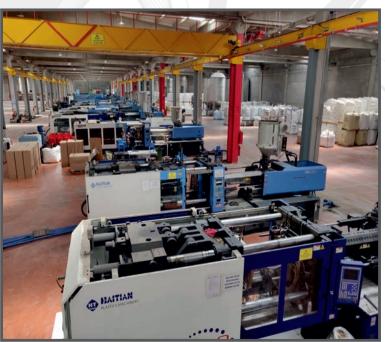

## Seatium

As of today, Seatium has been exporting plastic furnitures and stadium seats to 62 countries that is produced in its integrated plants built on area of 50.000 sqr meters in south of Turkey. Market share of seatium has been going up every year thanks to stock rates, fast production capability and variety of models that is developed consistently every year.