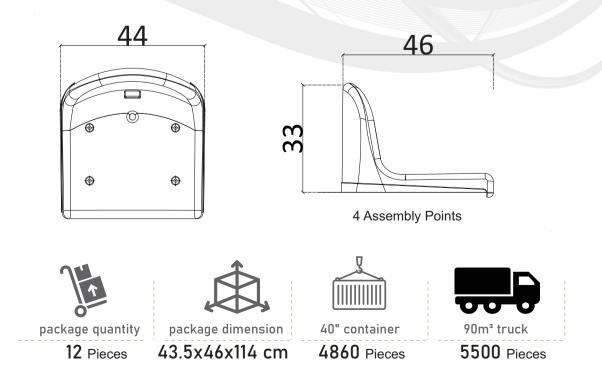

vent color fade. (Light Resistance EN ISO 4892-2)
- **y** Orthopedic seating feature, which is comfortable for both the back and legs.
- There is a central drainage point which enables water go through.
- 4 Shiny surface prevent dirt from accumulating inside the seats. Easy to clean.
- FR(fire retardent) additive is used to delay inflaming as required. Classified as UL94 V2 standard.
- Front design does not allow the seat to be pulled off.
- Seat is fixed onto the floor with 2 bolts after opening holes and placing dowels. The base and anchoring points of the seat are strengthened with additional ribs. Plastic caps placed on seat prevent water leaking inside the bolts.

Our products have TS EN 12727 & TSE EN 13200-4 certificates and our company has ISO 9001:2015 Quality Management System.









Adress: Basp nar OSB Mah. 5. Bolge 83528 Nolu Cad. No:4/1 Seh tkam I 27620 GAZIANTEP TURKEY

Mail: export@seatium.com

**Phone:** +90 542 117 52 04 (WhatsApp, Viber, Telegram)

seatium.com