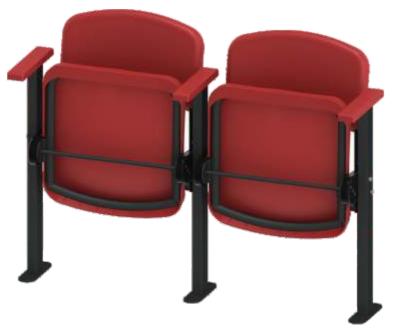

## **DELTA TIP UP**

STANDARD - 101

FRONT VIEW

OPEN-CLOSE VIEW

SIDE VIEW

\*Practical solution for low steps.

L ASSEMBLY-110

FLOOR MOUNTED-201

## **DELTA TIP UP**

FLOOR MOUNTED WITH ARMS-202

TELESCOPIC - 501

47.5

FRONT VIEW

OPEN-CLOSE VIEW

SIDE VIEW