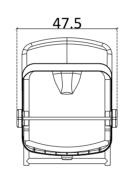

## **DELTA TIP UP**

FLOOR MOUNTED WITH ARMS-202

TELESCOPIC - 501

47.5

FRONT VIEW

OPEN-CLOSE VIEW

SIDE VIEW