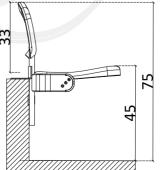

## **DELTA TIP UP**

STANDARD - 101

FRONT VIEW

OPEN-CLOSE VIEW

SIDE VIEW

\*Practical solution for low steps.

L ASSEMBLY-110

FLOOR MOUNTED-201

## **DELTA TIP UP**

FLOOR MOUNTED WITH ARMS-202

TELESCOPIC - 501

47.5

FRONT VIEW

OPEN-CLOSE VIEW

SIDE VIEW

## DELTA TIP UP

- \*\* Plastic Seat and Backrest are produced by high quality copolymer P.P moulded by injection; metal frame produced by 25Qx2 mm steel frame.
- \*\* UV and Antioxidant additives are used in color masterbatch with highest light-fastness color pigments to prevent color fade. (Light Resistance EN ISO 4892-2)
- 4 FR(fire retardent) additive is used to delay inflaming. Classified as UL94 V2 standard.
- 1/2 Tip up mechanism works with counterweigh which has been concealed inside the frame.
- In order to prevent friction between moving parts and noise, polyamide mechanism is used on both sides.
- 4 Orthopedic seating feature, which is comfortable for both the back and legs.
- 7 There is oval numbering place on backrest of the seat.
- Surface of steel frame is sandblasted and undercoated before color is applied. Outdoor qualified powder is used in coating. Frame is tested with 500 hours Neutral Spray Fog test.
- Seat can be mounted directly on step or floor to reach 45 cm seat height with alternative assembly methods. Assembly is made on 3 points after placing galvanised dowels on drilled holes with M8 stainless steel screws.