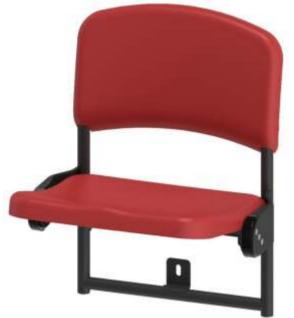

## **DELTA TIP UP**

STANDARD - 101

FRONT VIEW

OPEN-CLOSE VIEW

SIDE VIEW

\*Practical solution for low steps.

L ASSEMBLY-110

FLOOR MOUNTED-201

## DELTA TIP UP

- \*\* Plastic Seat and Backrest are produced by high quality copolymer P.P moulded by injection; metal frame produced by 25Qx2 mm steel frame.
- \*\* UV and Antioxidant additives are used in color masterbatch with highest light-fastness color pigments to prevent color fade. (Light Resistance EN ISO 4892-2)
- 4 FR(fire retardent) additive is used to delay inflaming. Classified as UL94 V2 standard.
- 1/2 Tip up mechanism works with counterweigh which has been concealed inside the frame.
- In order to prevent friction between moving parts and noise, polyamide mechanism is used on both sides.
- 4 Orthopedic seating feature, which is comfortable for both the back and legs.
- 7 There is oval numbering place on backrest of the seat.
- Surface of steel frame is sandblasted and undercoated before color is applied. Outdoor qualified powder is used in coating. Frame is tested with 500 hours Neutral Spray Fog test.
- Seat can be mounted directly on step or floor to reach 45 cm seat height with alternative assembly methods. Assembly is made on 3 points after placing galvanised dowels on drilled holes with M8 stainless steel screws.