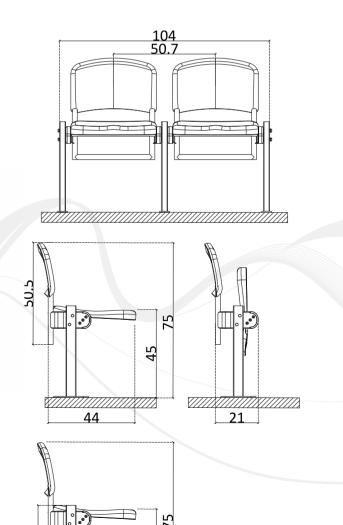

## **DELTA TIP UP**

STANDARD - 101

FRONT VIEW

OPEN-CLOSE VIEW

SIDE VIEW

\*Practical solution for low steps.

L ASSEMBLY-110

FLOOR MOUNTED-201

## **DELTA TIP UP**

FLOOR MOUNTED WITH ARMS-202

TELESCOPIC - 501

47.5

FRONT VIEW

OPEN-CLOSE VIEW

SIDE VIEW

## DELTA TIP UP

- \*\* Plastic Seat and Backrest are produced by high quality copolymer P.P moulded by injection; metal frame produced by 25Qx2 mm steel frame.
- \*\* UV and Antioxidant additives are used in color masterbatch with highest light-fastness color pigments to prevent color fade. (Light Resistance EN ISO 4892-2)
- 4 FR(fire retardent) additive is used to delay inflaming. Classified as UL94 V2 standard.
- 1/2 Tip up mechanism works with counterweigh which has been concealed inside the frame.
- In order to prevent friction between moving parts and noise, polyamide mechanism is used on both sides.
- 4 Orthopedic seating feature, which is comfortable for both the back and legs.
- 7 There is oval numbering place on backrest of the seat.
- Surface of steel frame is sandblasted and undercoated before color is applied. Outdoor qualified powder is used in coating. Frame is tested with 500 hours Neutral Spray Fog test.
- Seat can be mounted directly on step or floor to reach 45 cm seat height with alternative assembly methods. Assembly is made on 3 points after placing galvanised dowels on drilled holes with M8 stainless steel screws.