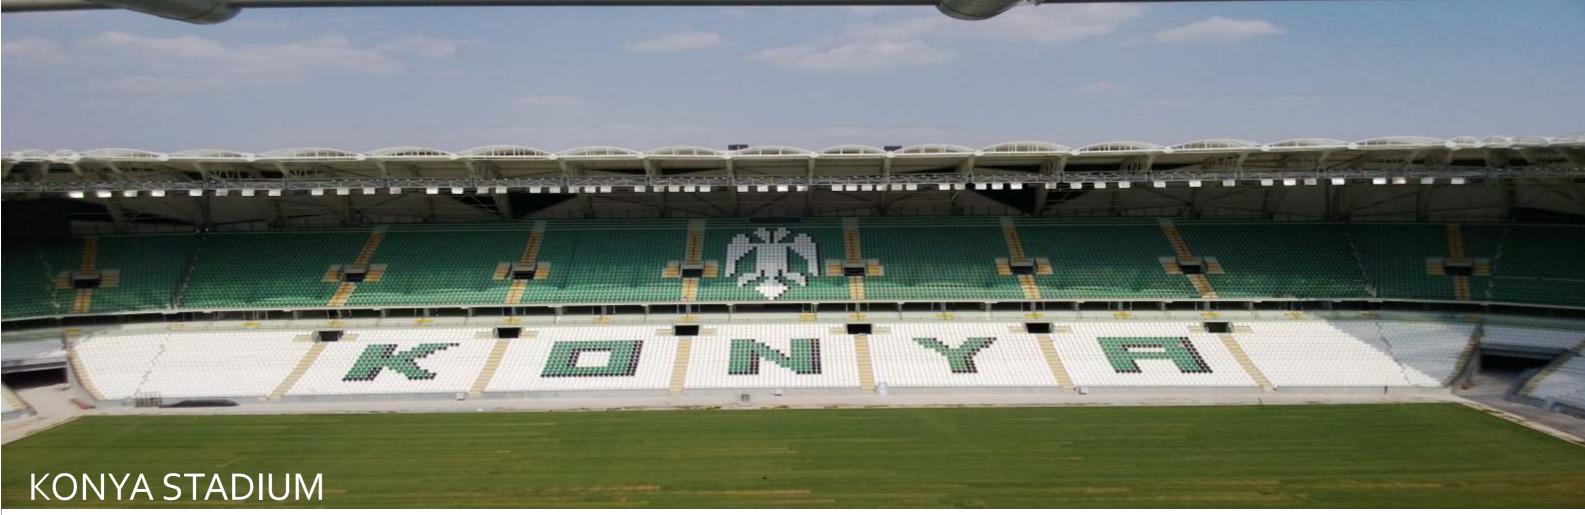

## Seatium

As of today, Seatium has been exporting plastic furnitures and stadium seats to 62 countries that is produced in its integrated plants built on area of 50.000 sqr meters in south of Turkey. Market share of Seatium has been going up every year thanks to stock rates, fast production capability and variety of models that is developed consistently every year.