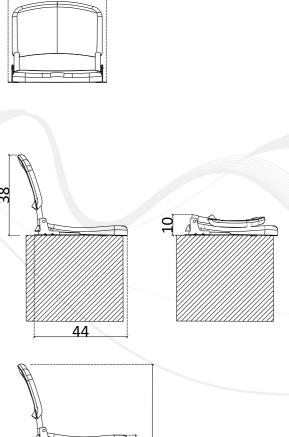

## **DELTA TIP UP**

STANDARD - 101

FRONT VIEW

OPEN-CLOSE VIEW

SIDE VIEW

\*Practical solution for low steps.

L ASSEMBLY-110

FLOOR MOUNTED-201

## **DELTA TIP UP**

FLOOR MOUNTED WITH ARMS-202

TELESCOPIC - 501

47.5

FRONT VIEW

OPEN-CLOSE VIEW

SIDE VIEW