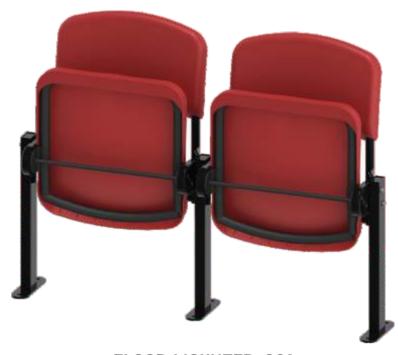

## **DELTA TIP UP**

STANDARD - 101

FRONT VIEW

OPEN-CLOSE VIEW

SIDE VIEW

\*Practical solution for low steps.

L ASSEMBLY-110

FLOOR MOUNTED-201

## **DELTA TIP UP**

FLOOR MOUNTED WITH ARMS-202

TELESCOPIC - 501

47.5

FRONT VIEW

OPEN-CLOSE VIEW

SIDE VIEW