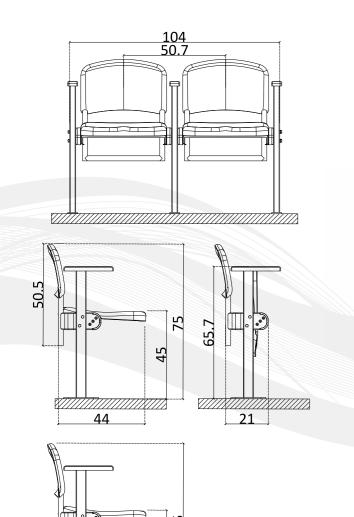

## **DELTA TIP UP**

STANDARD - 101

FRONT VIEW

OPEN-CLOSE VIEW

SIDE VIEW

\*Practical solution for low steps.

L ASSEMBLY-110

FLOOR MOUNTED-201

## **DELTA TIP UP**

FLOOR MOUNTED WITH ARMS-202

TELESCOPIC - 501

47.5

FRONT VIEW

OPEN-CLOSE VIEW

SIDE VIEW