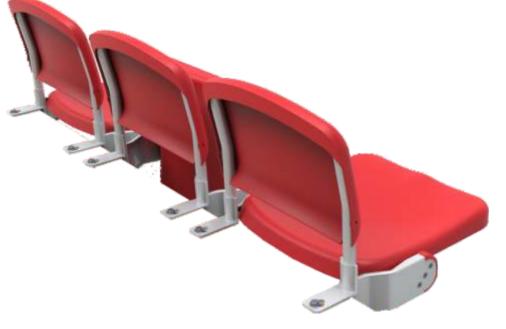

## **DELTA TIP UP**

STANDARD - 101

FRONT VIEW

OPEN-CLOSE VIEW

SIDE VIEW

\*Practical solution for low steps.

L ASSEMBLY-110

FLOOR MOUNTED-201

## **DELTA TIP UP**

FLOOR MOUNTED WITH ARMS-202

TELESCOPIC - 501

47.5

FRONT VIEW

OPEN-CLOSE VIEW

SIDE VIEW