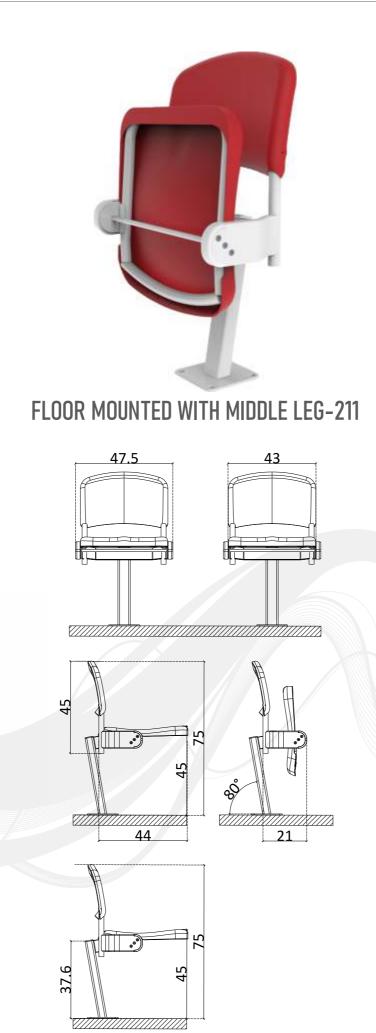

## **DELTA TIP UP**

STANDARD - 101

FRONT VIEW

OPEN-CLOSE VIEW

SIDE VIEW

\*Practical solution for low steps.

L ASSEMBLY-110

FLOOR MOUNTED-201

## **DELTA TIP UP**

FLOOR MOUNTED WITH ARMS-202

TELESCOPIC - 501

47.5

FRONT VIEW

OPEN-CLOSE VIEW

SIDE VIEW