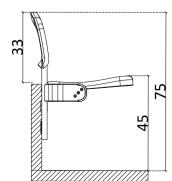

## **DELTA TIP UP**

STANDARD - 101

FRONT VIEW

OPEN-CLOSE VIEW

SIDE VIEW

\*Practical solution for low steps.

L ASSEMBLY-110

FLOOR MOUNTED-201