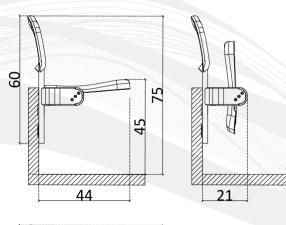

## **DELTA TIP UP**

STANDARD - 101

FRONT VIEW

OPEN-CLOSE VIEW

SIDE VIEW

\*Practical solution for low steps.

L ASSEMBLY-110

FLOOR MOUNTED-201

## **DELTA TIP UP**

FLOOR MOUNTED WITH ARMS-202

TELESCOPIC - 501

47.5

FRONT VIEW

OPEN-CLOSE VIEW

SIDE VIEW