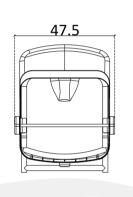

## **DELTA TIP UP**

FLOOR MOUNTED WITH ARMS-202

TELESCOPIC - 501

47.5

FRONT VIEW

OPEN-CLOSE VIEW

SIDE VIEW