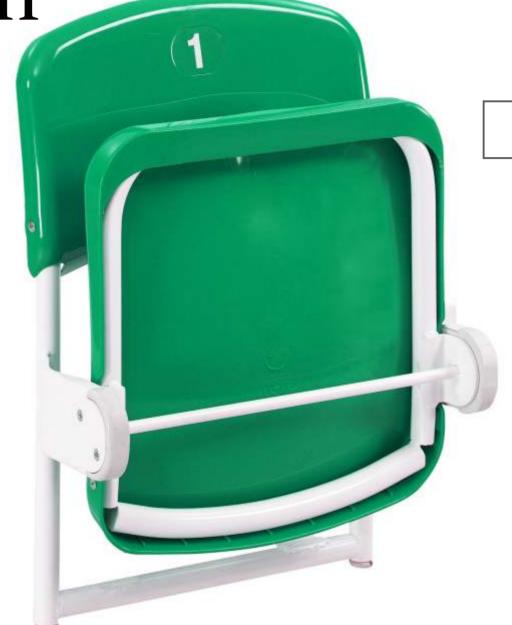

## **DELTA TIP UP**

STANDARD - 101

FRONT VIEW

OPEN-CLOSE VIEW

SIDE VIEW

\*Practical solution for low steps.

L ASSEMBLY-110

FLOOR MOUNTED-201

## **DELTA TIP UP**

FLOOR MOUNTED WITH ARMS-202

TELESCOPIC - 501

47.5

FRONT VIEW

OPEN-CLOSE VIEW

SIDE VIEW

## DELTA TIP UP

- \*\* Plastic Seat and Backrest are produced by high quality copolymer P.P moulded by injection; metal frame produced by 25Qx2 mm steel frame.
- \*\* UV and Antioxidant additives are used in color masterbatch with highest light-fastness color pigments to prevent color fade. (Light Resistance EN ISO 4892-2)
- 4 FR(fire retardent) additive is used to delay inflaming. Classified as UL94 V2 standard.
- 1/2 Tip up mechanism works with counterweigh which has been concealed inside the frame.
- In order to prevent friction between moving parts and noise, polyamide mechanism is used on both sides.
- 4 Orthopedic seating feature, which is comfortable for both the back and legs.
- 7 There is oval numbering place on backrest of the seat.
- Surface of steel frame is sandblasted and undercoated before color is applied. Outdoor qualified powder is used in coating. Frame is tested with 500 hours Neutral Spray Fog test.
- Seat can be mounted directly on step or floor to reach 45 cm seat height with alternative assembly methods. Assembly is made on 3 points after placing galvanised dowels on drilled holes with M8 stainless steel screws.