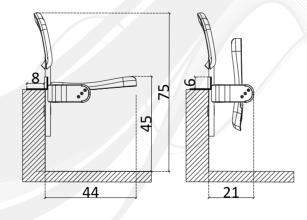

## **DELTA TIP UP**

STANDARD - 101

FRONT VIEW

OPEN-CLOSE VIEW

SIDE VIEW

\*Practical solution for low steps.

L ASSEMBLY-110

FLOOR MOUNTED-201

## **DELTA TIP UP**

FLOOR MOUNTED WITH ARMS-202

TELESCOPIC - 501

47.5

FRONT VIEW

OPEN-CLOSE VIEW

SIDE VIEW