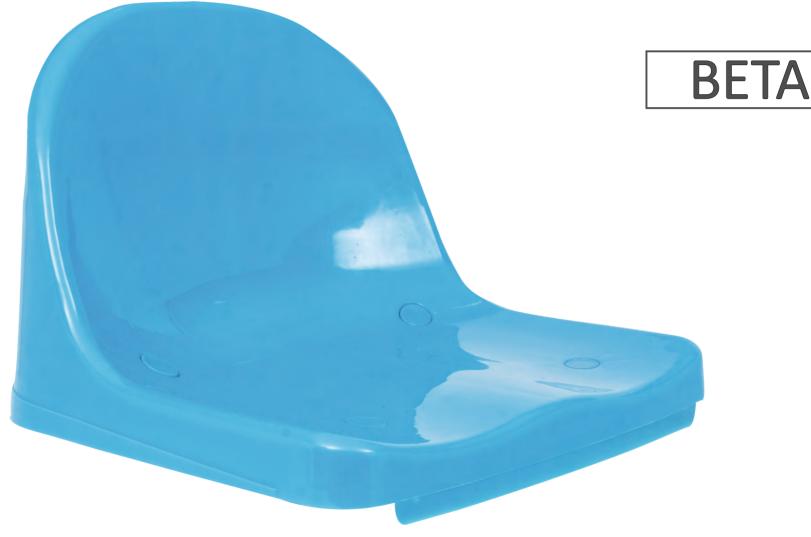

## BETA TECHNICAL DATASHEET

- y Seat is moulded by injection in virgin high quality copolymer polypropylene.
- Backrest is strengthened with double wall to prevent to be broken with vandalism.
- UV and Antioxidant additives are used in color masterbatch with highest light-fastness color pigments to prevent color fade. (Light Resistance EN ISO 4892-2)
- Orthopedic seating feature, which is comfortable for both the back and legs.
- y Ergonomical base allows correct drainage of fluids with its downward slope.
- Shiny surface prevent dirt from accumulating inside the seats. Easy to clean.
- FR(fire retardent) additive is used to delay inflaming as required. Classified as UL94 V2 standard.
- Front design does not allow the seat to be pulled off.
- Seat is fixed onto the floor with 2 bolts after opening holes and placing dowels. The base and anchoring points of the seat are strengthened with additional ribs. Plastic caps placed on seat prevent water leaking inside the bolts.
- Our products have TS EN 12727 & TSE EN 13200-4 certificates and our company has ISO 9001:2015 Quality Management System.