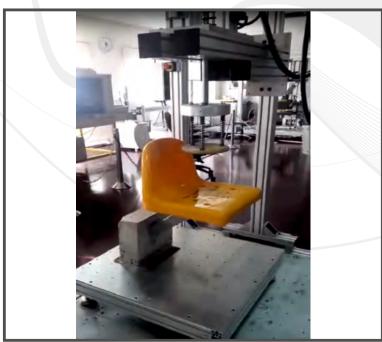

## BETA TECHNICAL DATASHEET

- y Seat is moulded by injection in virgin high quality copolymer polypropylene.
- Backrest is strengthened with double wall to prevent to be broken with vandalism.
- UV and Antioxidant additives are used in color masterbatch with highest light-fastness color pigments to prevent color fade. (Light Resistance EN ISO 4892-2)
- Orthopedic seating feature, which is comfortable for both the back and legs.
- y Ergonomical base allows correct drainage of fluids with its downward slope.
- Shiny surface prevent dirt from accumulating inside the seats. Easy to clean.
- FR(fire retardent) additive is used to delay inflaming as required. Classified as UL94 V2 standard.
- Front design does not allow the seat to be pulled off.
- Seat is fixed onto the floor with 2 bolts after opening holes and placing dowels. The base and anchoring points of the seat are strengthened with additional ribs. Plastic caps placed on seat prevent water leaking inside the bolts.
- Our products have TS EN 12727 & TSE EN 13200-4 certificates and our company has ISO 9001:2015 Quality Management System.