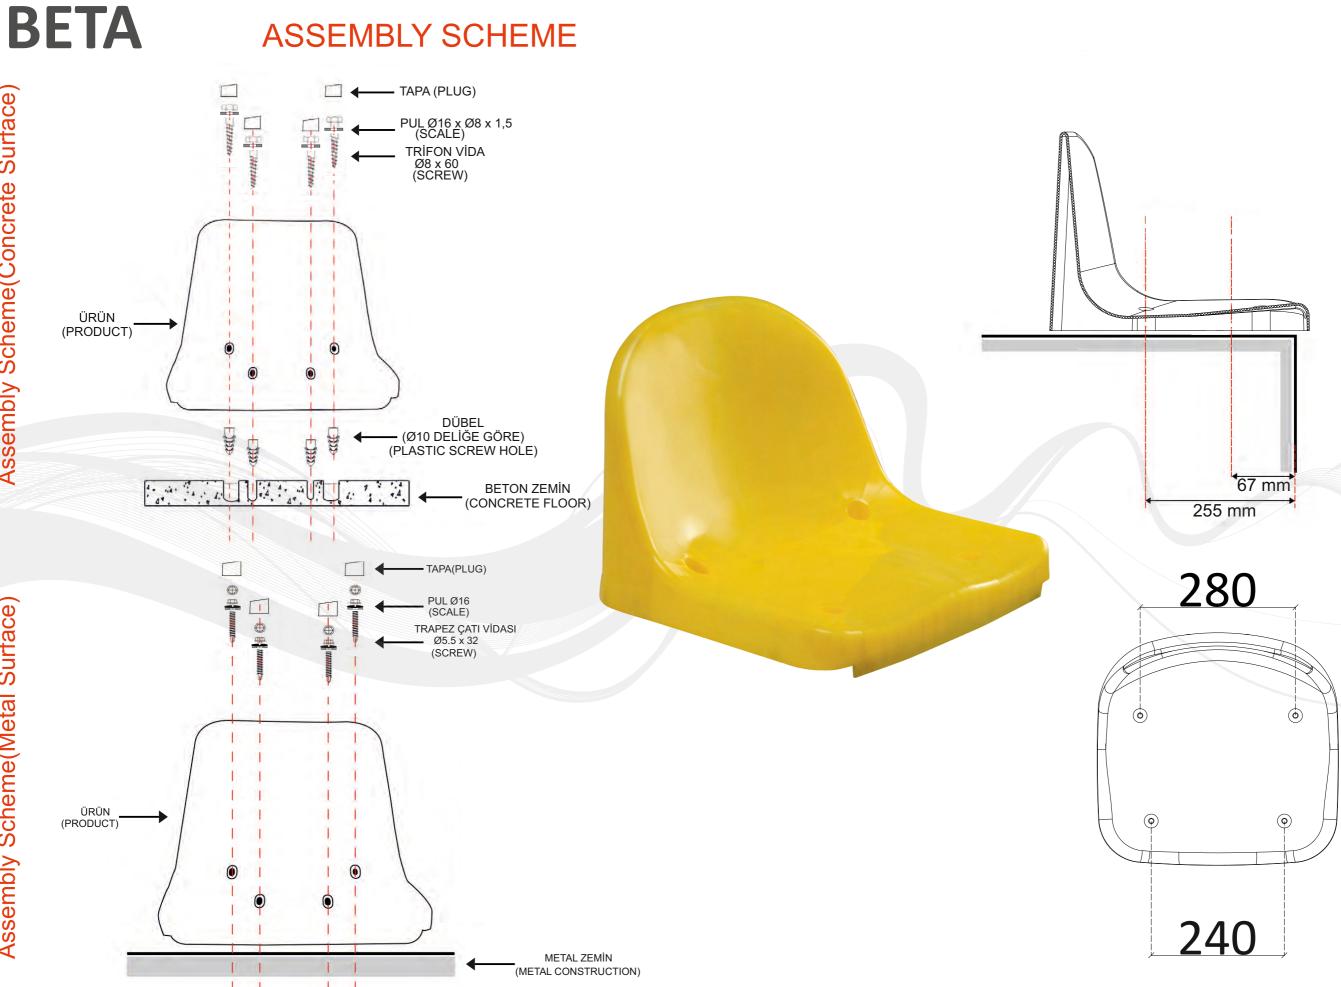

## **ASSEMBLY SCHEME**

\*All dimensions are milimeters.

## BETA TECHNICAL DATASHEET

- y Seat is moulded by injection in virgin high quality copolymer polypropylene.
- Backrest is strengthened with double wall to prevent to be broken with vandalism.
- UV and Antioxidant additives are used in color masterbatch with highest light-fastness color pigments to prevent color fade. (Light Resistance EN ISO 4892-2)
- Orthopedic seating feature, which is comfortable for both the back and legs.
- y Ergonomical base allows correct drainage of fluids with its downward slope.
- Shiny surface prevent dirt from accumulating inside the seats. Easy to clean.
- FR(fire retardent) additive is used to delay inflaming as required. Classified as UL94 V2 standard.
- Front design does not allow the seat to be pulled off.
- Seat is fixed onto the floor with 2 bolts after opening holes and placing dowels. The base and anchoring points of the seat are strengthened with additional ribs. Plastic caps placed on seat prevent water leaking inside the bolts.
- Our products have TS EN 12727 & TSE EN 13200-4 certificates and our company has ISO 9001:2015 Quality Management System.