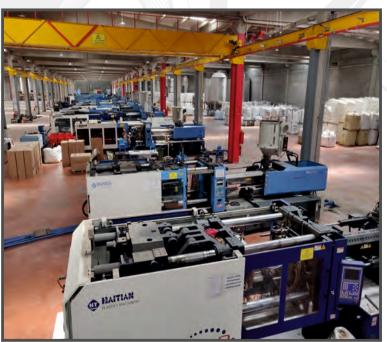

## Seatium

As of today, Seatium has been exporting stadium seats and pl a stic furnitures to 62 countries that is produced in its integrated plants built on area of 50.000 sqr meters in south of Turkey. Market share of Seatium has been going up every year thanks to stock rates, fast production capability and variety of models that is developed consistently every year.