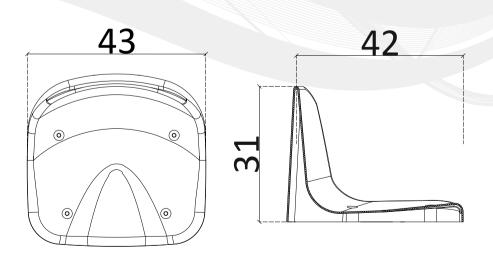

\*All dimensions are milimeters.

## BETA TECHNICAL DATASHEET

- y Seat is moulded by injection in virgin high quality copolymer polypropylene.
- Backrest is strengthened with double wall to prevent to be broken with vandalism.
- UV and Antioxidant additives are used in color masterbatch with highest light-fastness color pigments to prevent color fade. (Light Resistance EN ISO 4892-2)
- Orthopedic seating feature, which is comfortable for both the back and legs.
- y Ergonomical base allows correct drainage of fluids with its downward slope.
- Shiny surface prevent dirt from accumulating inside the seats. Easy to clean.
- FR(fire retardent) additive is used to delay inflaming as required. Classified as UL94 V2 standard.
- Front design does not allow the seat to be pulled off.
- Seat is fixed onto the floor with 2 bolts after opening holes and placing dowels. The base and anchoring points of the seat are strengthened with additional ribs. Plastic caps placed on seat prevent water leaking inside the bolts.
- Our products have TS EN 12727 & TSE EN 13200-4 certificates and our company has ISO 9001:2015 Quality Management System.