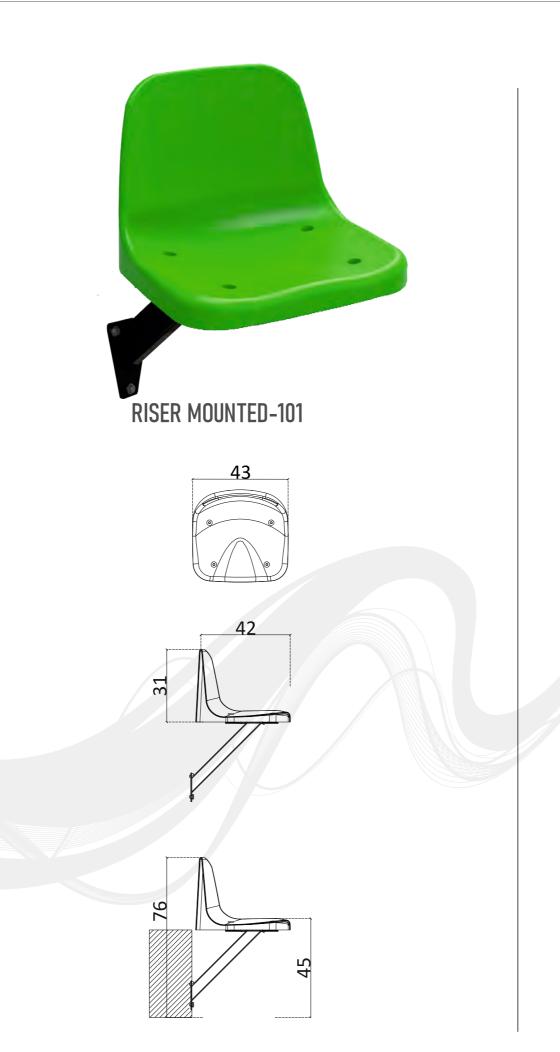

\*All dimensions are milimeters.

## BETA TECHNICAL DATASHEET

- y Seat is moulded by injection in virgin high quality copolymer polypropylene.
- Backrest is strengthened with double wall to prevent to be broken with vandalism.
- UV and Antioxidant additives are used in color masterbatch with highest light-fastness color pigments to prevent color fade. (Light Resistance EN ISO 4892-2)
- Orthopedic seating feature, which is comfortable for both the back and legs.
- y Ergonomical base allows correct drainage of fluids with its downward slope.
- Shiny surface prevent dirt from accumulating inside the seats. Easy to clean.
- FR(fire retardent) additive is used to delay inflaming as required. Classified as UL94 V2 standard.
- Front design does not allow the seat to be pulled off.
- Seat is fixed onto the floor with 2 bolts after opening holes and placing dowels. The base and anchoring points of the seat are strengthened with additional ribs. Plastic caps placed on seat prevent water leaking inside the bolts.
- Our products have TS EN 12727 & TSE EN 13200-4 certificates and our company has ISO 9001:2015 Quality Management System.