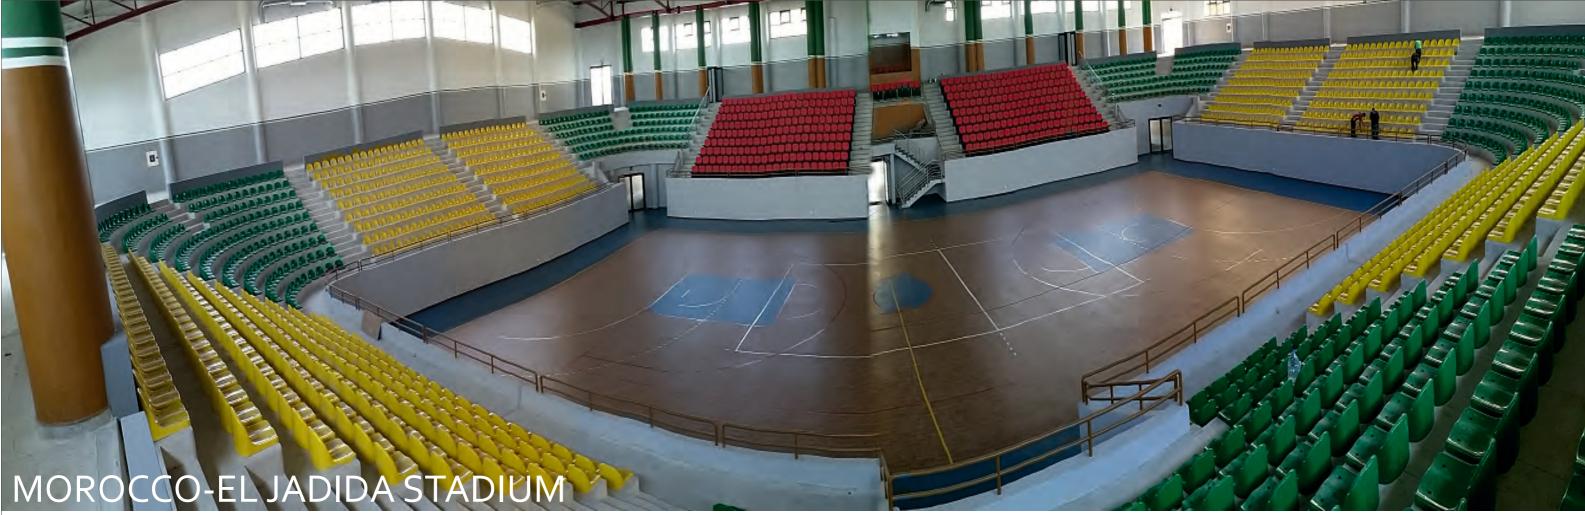

## Seatium

As of today, Seatium has been exporting stadium seats and pl a stic furnitures to 62 countries that is produced in its integrated plants built on area of 50.000 sqr meters in south of Turkey. Market share of Seatium has been going up every year thanks to stock rates, fast production capability and variety of models that is developed consistently every year.