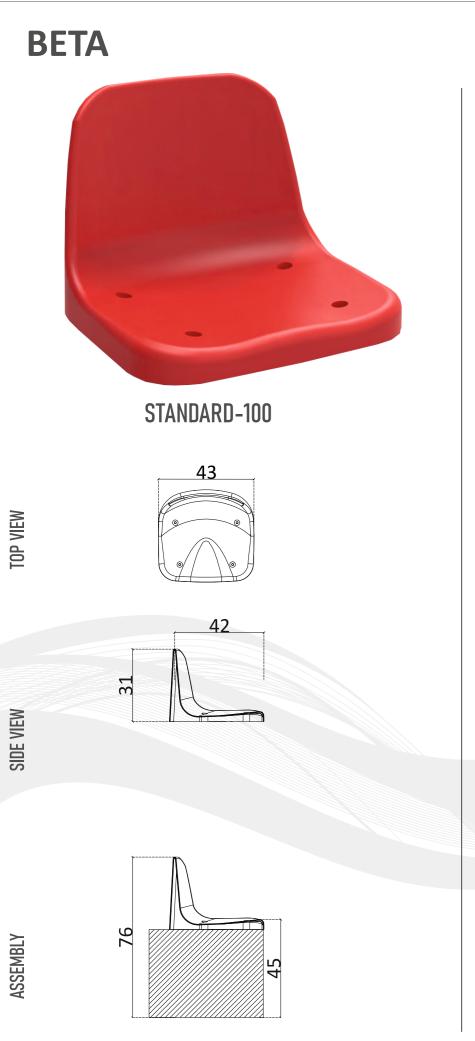

\*All dimensions are milimeters.

## BETA TECHNICAL DATASHEET

- y Seat is moulded by injection in virgin high quality copolymer polypropylene.
- Backrest is strengthened with double wall to prevent to be broken with vandalism.
- UV and Antioxidant additives are used in color masterbatch with highest light-fastness color pigments to prevent color fade. (Light Resistance EN ISO 4892-2)
- Orthopedic seating feature, which is comfortable for both the back and legs.
- y Ergonomical base allows correct drainage of fluids with its downward slope.
- Shiny surface prevent dirt from accumulating inside the seats. Easy to clean.
- FR(fire retardent) additive is used to delay inflaming as required. Classified as UL94 V2 standard.
- Front design does not allow the seat to be pulled off.
- Seat is fixed onto the floor with 2 bolts after opening holes and placing dowels. The base and anchoring points of the seat are strengthened with additional ribs. Plastic caps placed on seat prevent water leaking inside the bolts.
- Our products have TS EN 12727 & TSE EN 13200-4 certificates and our company has ISO 9001:2015 Quality Management System.