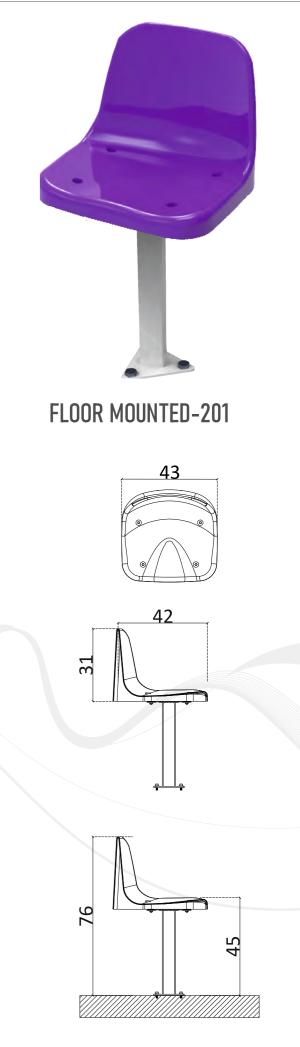

\*All dimensions are milimeters.

## BETA TECHNICAL DATASHEET

- y Seat is moulded by injection in virgin high quality copolymer polypropylene.
- Backrest is strengthened with double wall to prevent to be broken with vandalism.
- UV and Antioxidant additives are used in color masterbatch with highest light-fastness color pigments to prevent color fade. (Light Resistance EN ISO 4892-2)
- Orthopedic seating feature, which is comfortable for both the back and legs.
- y Ergonomical base allows correct drainage of fluids with its downward slope.
- Shiny surface prevent dirt from accumulating inside the seats. Easy to clean.
- FR(fire retardent) additive is used to delay inflaming as required. Classified as UL94 V2 standard.
- Front design does not allow the seat to be pulled off.
- Seat is fixed onto the floor with 2 bolts after opening holes and placing dowels. The base and anchoring points of the seat are strengthened with additional ribs. Plastic caps placed on seat prevent water leaking inside the bolts.
- Our products have TS EN 12727 & TSE EN 13200-4 certificates and our company has ISO 9001:2015 Quality Management System.