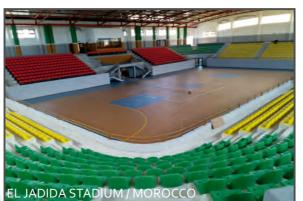

## Seatium

As of today, Seatium has been exporting stadium seats and pl a stic furnitures to 62 countries that is produced in its integrated plants built on area of 50.000 sqr meters in south of Turkey. Market share of Seatium has been going up every year thanks to stock rates, fast production capability and variety of models that is developed consistently every year.