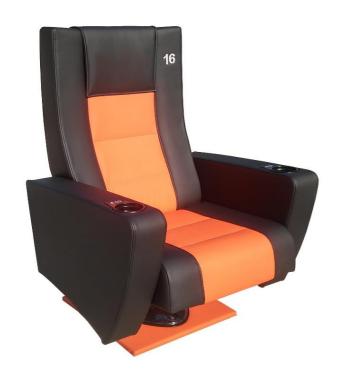

## **Upholstery**

The upholstery Artificial Leather is 80% polyurethane, 20% polyester, has resistant to friction, non-flammable and have fastness properties. Friction Strength: 40,000 cycles. Weight: 550 gr / m2. Seatrest and backrest are covered whole with Artificial Leather.