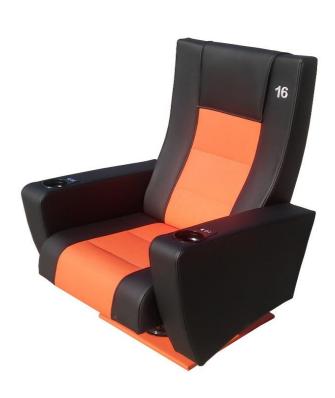

## **Seatrest and Backrest**

Seatrest and Backrest are manufactured from polyurethane material in aluminum molds which are designed in accordance to the human anatomy and have the standart of  $50 \pm 10$  % densty and Mvss 302 fire behaviour. Seatrest and Backrest have a durable inner skeleton made of metal profile. Seatrests are manufactured as to be fixed.

## **Foot and Armrest**

The foot connection parts are manufactured from pipe with a diameter of 100 mm and 2.5 mm thickness and the connection parts to the floor are made of at least 2 mm sheet which is shaped and formed by molds. Leather covered MDF armrests are fix on the metal frame. Metal cup holder are placed in the Armrest. Armrests between the seats are used as a common and seats are fixed to the ground with single foot.

## **Upholstery**

The upholstery Artificial Leather is 80% polyurethane, 20% polyester, has resistant to friction, non-flammable and have fastness properties. Friction Strength: 40,000 cycles. Weight: 550 gr / m2. Seatrest and backrest are covered whole with Artificial Leather.