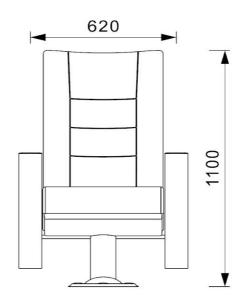

## **Seatrest and Backrest**

Seatrest and Backrest are manufactured from polyurethane material in aluminum molds which are designed in accordance to the human anatomy and have the standart of  $50 \pm 10$  % densty and Mvss 302 fire behaviour. Seatrest and Backrest have a durable inner skeleton made of metal profile. Seatrests are manufactured as to be fixed.

## **Foot and Armrest**

The foot connection parts are manufactured from pipe with a diameter of 100 mm and 2.5 mm thickness and the connection parts to the floor are made of at least 2 mm sheet which is shaped and formed by molds. Leather covered MDF armrests are fix on the metal frame. Metal cup holder are placed in the Armrest. Armrests between the seats are used as a common and seats are fixed to the ground with single foot.