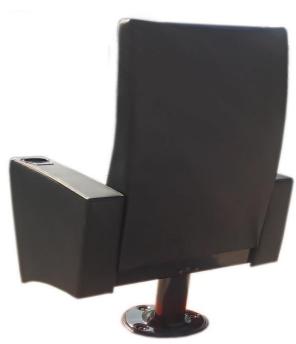

## **Seatrest and Backrest**

Seatrest and Backrest are manufactured from polyurethane material in aluminum molds which are designed in accordance to the human anatomy and have the standart of  $50 \pm 10$  % densty and Mvss 302 fire behaviour. Seatrest and Backrest have a durable inner skeleton made of metal profile. Seatrests are manufactured as to be fixed.

## **Foot and Armrest**

The foot connection parts are manufactured from pipe with a diameter of 100 mm and 2.5 mm thickness and the connection parts to the floor are made of at least 2 mm sheet which is shaped and formed by molds. Leather covered MDF armrests are fix on the metal frame. Metal cup holder are placed in the Armrest. Armrests between the seats are used as a common and seats are fixed to the ground with single foot.