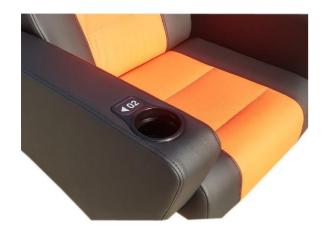

## **Foot and Armrest**

The foot connection parts are manufactured from pipe with a diameter of 100 mm and 2.5 mm thickness and the connection parts to the floor are made of at least 2 mm sheet which is shaped and formed by molds. Leather covered MDF armrests are fix on the metal frame. Metal cup holder are placed in the Armrest. Armrests between the seats are used as a common and seats are fixed to the ground with single foot.