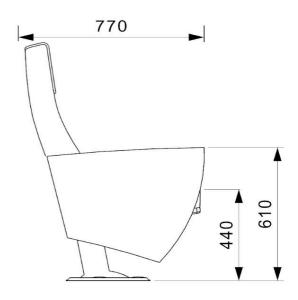

## **Seatrest and Backrest**

Seatrest and Backrest are manufactured from polyurethane material in aluminum molds which are designed in accordance to the human anatomy and have the standart of  $50 \pm 10$  % densty and Mvss 302 fire behaviour. Seatrest and Backrest have a durable inner skeleton made of metal profile. Seatrests are manufactured as to be fixed.

## **Foot and Armrest**

The foot connection parts are manufactured from pipe with a diameter of 100 mm and 2.5 mm thickness and the connection parts to the floor are made of at least 2 mm sheet which is shaped and formed by molds. Leather covered MDF armrests are fix on the metal frame. Metal cup holder are placed in the Armrest. Armrests between the seats are used as a common and seats are fixed to the ground with single foot.