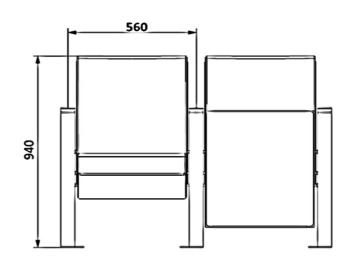

### **Foot and Armrest**

Legs are made of 18 mm thickness MDF and coated on with beech material, and joint points are combining with 45 degree angle. The armrest is made of polished wooden from beech material. Armrests between the seats are used as a common. The connection parts of the seats to the floor are made of 6 mm thick metal part. Seats are fixed to the ground with 2 feet.