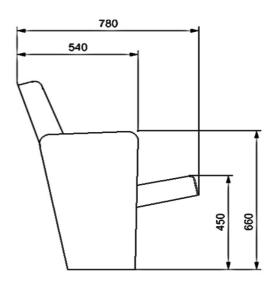

### **Foot and Armrest**

Legs are made of 18 mm thickness MDF and coated on with beech material, and joint points are combining with 45 degree angle. The armrest is made of polished wooden from beech material. Armrests between the seats are used as a common. The connection parts of the seats to the floor are made of 6 mm thick metal part. Seats are fixed to the ground with 2 feet.