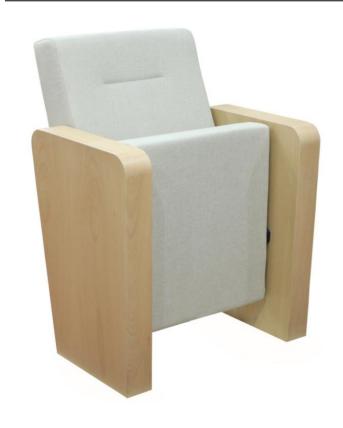

## **Seatrest and Backrest**

Seatrest and Backrest are manufactured from polyurethane material in aluminum molds which are designed in accordance to the human anatomy and have the standart of 50 ± 10% densty and Mvss 302 fire behaviour. Seatrest and Backrest have a durable inner skeleton made of metal profile. Seatrests are manufactured as to have self-closing weight-centered mechanism.

### **Foot and Armrest**

Legs are made of 18 mm thickness MDF and coated on with beech material, and joint points are combining with 45 degree angle. The armrest is made of polished wooden from beech material. Armrests between the seats are used as a common. The connection parts of the seats to the floor are made of 6 mm thick metal part. Seats are fixed to the ground with 2 feet.

#### Upholstery

The upholstery fabric is 100% polyester, has resistant to friction, non-flammable and have fastness properties. Friction Strength: 60,000 cycles. Weight: 285 gr / m2. Seatrest and backrest are covered with fabric.