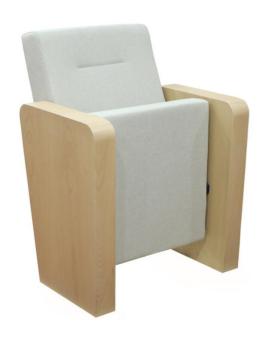

## **Seatrest and Backrest**

Seatrest and Backrest are manufactured from polyurethane material in aluminum molds which are designed in accordance to the human anatomy and have the standart of 50 ± 10% densty and Mvss 302 fire behaviour. Seatrest and Backrest have a durable inner skeleton made of metal profile. Seatrests are manufactured as to have self-closing weight-centered mechanism.

### **Foot and Armrest**

Legs are made of 18 mm thickness MDF and coated on with beech material, and joint points are combining with 45 degree angle. The armrest is made of polished wooden from beech material. Armrests between the seats are used as a common. The connection parts of the seats to the floor are made of 6 mm thick metal part. Seats are fixed to the ground with 2 feet.

#### Upholstery

The upholstery fabric is 100% polyester, has resistant to friction, non-flammable and have fastness properties. Friction Strength: 60,000 cycles. Weight: 285 gr / m2. Seatrest and backrest are covered with fabric.