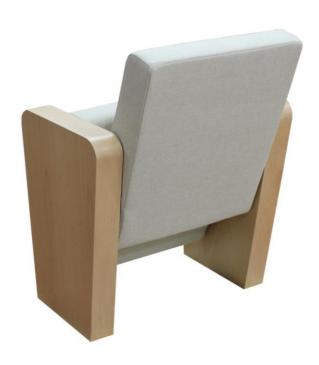

## **Seatrest and Backrest**

Seatrest and Backrest are manufactured from polyurethane material in aluminum molds which are designed in accordance to the human anatomy and have the standart of 50 ± 10% densty and Mvss 302 fire behaviour. Seatrest and Backrest have a durable inner skeleton made of metal profile. Seatrests are manufactured as to have self-closing weight-centered mechanism.

### **Foot and Armrest**

Legs are made of 18 mm thickness MDF and coated on with beech material, and joint points are combining with 45 degree angle. The armrest is made of polished wooden from beech material. Armrests between the seats are used as a common. The connection parts of the seats to the floor are made of 6 mm thick metal part. Seats are fixed to the ground with 2 feet.