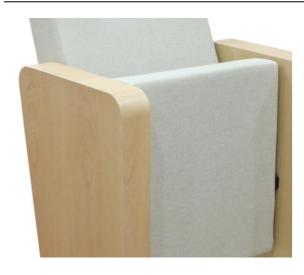

## **Seatrest and Backrest**

Seatrest and Backrest are manufactured from polyurethane material in aluminum molds which are designed in accordance to the human anatomy and have the standart of 50 ± 10% densty and Mvss 302 fire behaviour. Seatrest and Backrest have a durable inner skeleton made of metal profile. Seatrests are manufactured as to have self-closing weight-centered mechanism.

### **Foot and Armrest**

Legs are made of 18 mm thickness MDF and coated on with beech material, and joint points are combining with 45 degree angle. The armrest is made of polished wooden from beech material. Armrests between the seats are used as a common. The connection parts of the seats to the floor are made of 6 mm thick metal part. Seats are fixed to the ground with 2 feet.

#### Upholstery

The upholstery fabric is 100% polyester, has resistant to friction, non-flammable and have fastness properties. Friction Strength: 60,000 cycles. Weight: 285 gr / m2. Seatrest and backrest are covered with fabric.