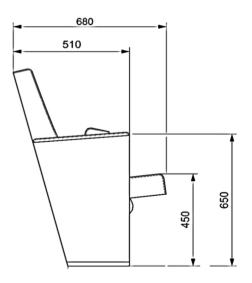

## **Foot and Armrest**

Legs are made of 18 mm thickness MDF and coated on with beech material, and joint points are combining with 45 degree angle. The armrest is made of polished wooden from beech material, and anti panic wooden writing table. Armrests between the seats are used as a common. The connection parts of the seats to the floor are made of 6 mm thick metal part. Seats are fixed to the ground with 2 feet.