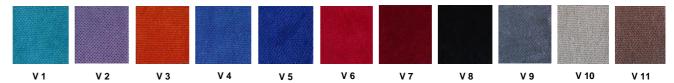

atrests are manufactured as to have self-closing weight-centered mechanism.

## **Foot and Armrest**

Legs are made of 18 mm thickness MDF and coated on with beech material, and joint points are combining with 45 degree angle. The armrest is made of polished wooden from beech material, and anti panic wooden writing table. Armrests between the seats are used as a common. The connection parts of the seats to the floor are made of 6 mm thick metal part. Seats are fixed to the ground with 2 feet.

## **Upholstery**

The upholstery fabric is 100% polyester, has resistant to friction, non-flammable and have fastness properties. Friction Strength: 60,000 cycles. Weight: 285 gr / m2. Seatrest and backrest are covered with polished wooden cover made of beech material.

## **FABRIC COLOR OPTIONS**