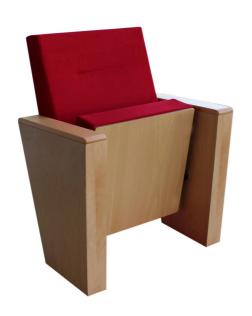

## **Seatrest and Backrest**

Seatrest and Backrest are manufactured from polyurethane material in aluminum molds which are designed in accordance to the human anatomy and have the standart of 50 ± 10% densty and Mvss 302 fire behaviour.

Seatrest and Backrest have a durable inner skeleton made of metal profile. Seatrests are manufactured as to have self-closing weight-centered mechanism.

## **Foot and Armrest**

Legs are made of 18 mm thickness MDF and coated on with beech material, and joint points are combining with 45 degree angle. The armrest is made of polished wooden from beech material, and anti panic wooden writing table. Armrests between the seats are used as a common. The connection parts of the seats to the floor are made of 6 mm thick metal part. Seats are fixed to the ground with 2 feet.

## **Upholstery**

The upholstery fabric is 100% polyester, has resistant to friction, non-flammable and have fastness properties. Friction Strength: 60,000 cycles. Weight: 285 gr / m2. Seatrest and backrest are covered with polished wooden cover made of beech material.