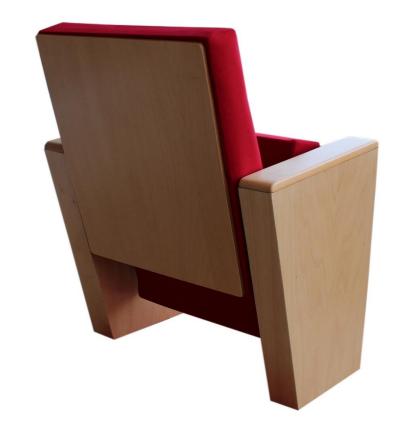

## **Foot and Armrest**

Legs are made of 18 mm thickness MDF and coated on with beech material, and joint points are combining with 45 degree angle. The armrest is made of polished wooden from beech material, and anti panic wooden writing table. Armrests between the seats are used as a common. The connection parts of the seats to the floor are made of 6 mm thick metal part. Seats are fixed to the ground with 2 feet.

## **Upholstery**

The upholstery fabric is 100% polyester, has resistant to friction, non-flammable and have fastness properties. Friction Strength: 60,000 cycles. Weight: 285 gr / m2. Seatrest and backrest are covered with polished wooden cover made of beech material.