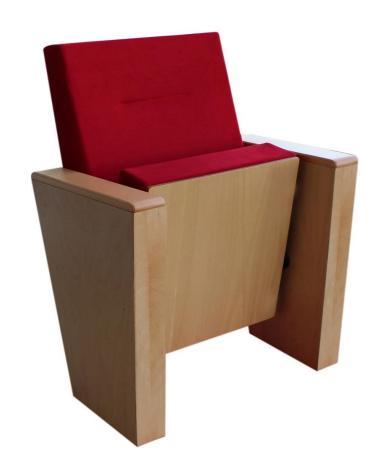

## **Seatrest and Backrest**

Seatrest and Backrest are manufactured from polyurethane material in aluminum molds which are designed in accordance to the human anatomy and have the standart of 50 ± 10% densty and Mvss 302 fire behaviour.

Seatrest and Backrest have a durable inner skeleton made of metal profile. Seatrests are manufactured as to have self-closing weight-centered mechanism.

## **Foot and Armrest**

Legs are made of 18 mm thickness MDF and coated on with beech material, and joint points are combining with 45 degree angle. The armrest is made of polished wooden from beech material, and anti panic wooden writing table. Armrests between the seats are used as a common. The connection parts of the seats to the floor are made of 6 mm thick metal part. Seats are fixed to the ground with 2 feet.

## **Upholstery**

The upholstery fabric is 100% polyester, has resistant to friction, non-flammable and have fastness properties. Friction Strength: 60,000 cycles. Weight: 285 gr / m2. Seatrest and backrest are covered with polished wooden cover made of beech material.