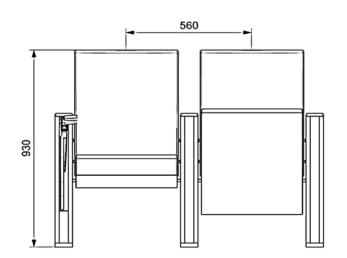

## **Foot and Armrest**

Legs are made of 18 mm thickness MDF and coated on with beech material, and joint points are combining with 45 degree angle. The armrest is made of polished wooden from beech material, and anti panic wooden writing table. Armrests between the seats are used as a common. The connection parts of the seats to the floor are made of 6 mm thick metal part. Seats are fixed to the ground with 2 feet.