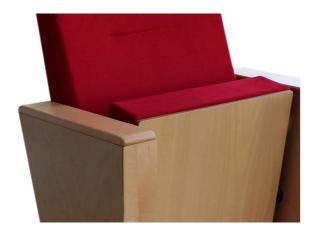

## **Foot and Armrest**

Legs are made of 18 mm thickness MDF and coated on with beech material, and joint points are combining with 45 degree angle. The armrest is made of polished wooden from beech material, and anti panic wooden writing table. Armrests between the seats are used as a common. The connection parts of the seats to the floor are made of 6 mm thick metal part. Seats are fixed to the ground with 2 feet.

## **Upholstery**

The upholstery fabric is 100% polyester, has resistant to friction, non-flammable and have fastness properties. Friction Strength: 60,000 cycles. Weight: 285 gr / m2. Seatrest and backrest are covered with polished wooden cover made of beech material.