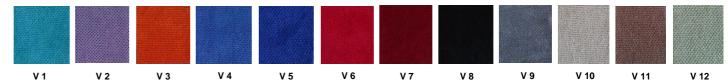

er skeleton made of metal profile. Seatrests are manufactured as to have self-closing weight-centered mechanism.

## Foot and Armrest

Legs are made of 18 mm thickness MDF and coated on with beech material, and joint points are combining with 45 degree angle. The armrest is made of polished wooden from beech material. Armrests between the seats are used as a common. The connection parts of the seats to the floor are made of 6 mm thick metal part. Seats are fixed to the ground with 2 feet.

## <u>Upholstery</u>

The upholstery fabric is 100% polyester, has resistant to friction, non-flammable and have fastness properties. Friction Strength: 100,000 cycles. Weight: 260 gr / m2. Seatrest and backrest are covered with polished wooden cover made of beech material.

## **FABRIC COLOR OPTIONS**