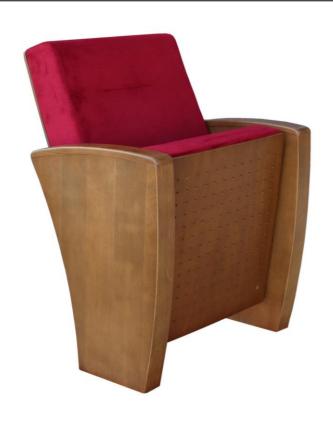

## **Seatrest and Backrest**

Seatrest and Backrest are manufactured from polyurethane material in aluminum molds which are designed in accordance to the human anatomy and have the standart of 50 ± 10% densty and Mvss 302 fire behaviour. Seatrest and Backrest have a durable inner skeleton made of metal profile. Seatrests are manufactured as to have self-closing weight-centered mechanism.

## Foot and Armrest

Legs are made of 18 mm thickness MDF and coated on with beech material, and joint points are combining with 45 degree angle. The armrest is made of polished wooden from beech material. Armrests between the seats are used as a common. The connection parts of the seats to the floor are made of 6 mm thick metal part. Seats are fixed to the ground with 2 feet.

## <u>Upholstery</u>

The upholstery fabric is 100% polyester, has resistant to friction, non-flammable and have fastness properties. Friction Strength: 100,000 cycles. Weight: 260 gr / m2. Seatrest and backrest are covered with polished wooden cover made of beech material.