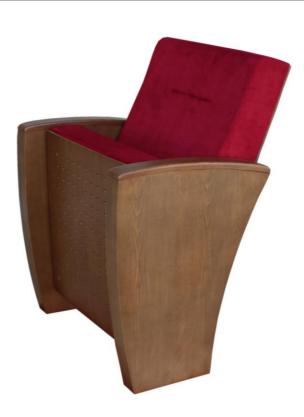

## **Seatrest and Backrest**

Seatrest and Backrest are manufactured from polyurethane material in aluminum molds which are designed in accordance to the human anatomy and have the standart of 50 ± 10% densty and Mvss 302 fire behaviour. Seatrest and Backrest have a durable inner skeleton made of metal profile. Seatrests are manufactured as to have self-closing weight-centered mechanism.

## Foot and Armrest

Legs are made of 18 mm thickness MDF and coated on with beech material, and joint points are combining with 45 degree angle. The armrest is made of polished wooden from beech material. Armrests between the seats are used as a common. The connection parts of the seats to the floor are made of 6 mm thick metal part. Seats are fixed to the ground with 2 feet.

## <u>Upholstery</u>

The upholstery fabric is 100% polyester, has resistant to friction, non-flammable and have fastness properties. Friction Strength: 100,000 cycles. Weight: 260 gr / m2. Seatrest and backrest are covered with polished wooden cover made of beech material.