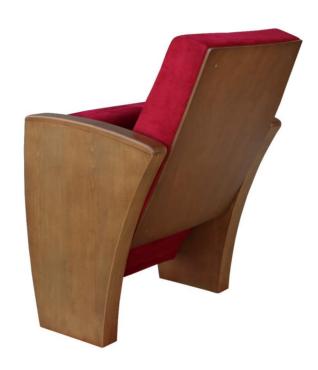

## **Seatrest and Backrest**

Seatrest and Backrest are manufactured from polyurethane material in aluminum molds which are designed in accordance to the human anatomy and have the standart of 50 ± 10% densty and Mvss 302 fire behaviour. Seatrest and Backrest have a durable inner skeleton made of metal profile. Seatrests are manufactured as to have self-closing weight-centered mechanism.

## Foot and Armrest

Legs are made of 18 mm thickness MDF and coated on with beech material, and joint points are combining with 45 degree angle. The armrest is made of polished wooden from beech material. Armrests between the seats are used as a common. The connection parts of the seats to the floor are made of 6 mm thick metal part. Seats are fixed to the ground with 2 feet.

## <u>Upholstery</u>

The upholstery fabric is 100% polyester, has resistant to friction, non-flammable and have fastness properties. Friction Strength: 100,000 cycles. Weight: 260 gr / m2. Seatrest and backrest are covered with polished wooden cover made of beech material.