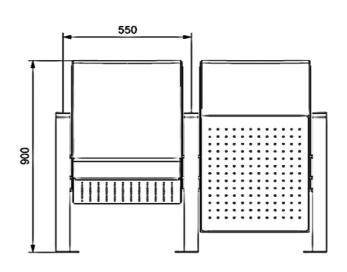

## Foot and Armrest

Legs are made of 18 mm thickness MDF and coated on with beech material, and joint points are combining with 45 degree angle. The armrest is made of polished wooden from beech material. Armrests between the seats are used as a common. The connection parts of the seats to the floor are made of 6 mm thick metal part. Seats are fixed to the ground with 2 feet.