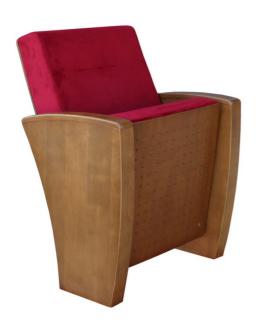

## Foot and Armrest

Legs are made of 18 mm thickness MDF and coated on with beech material, and joint points are combining with 45 degree angle. The armrest is made of polished wooden from beech material. Armrests between the seats are used as a common. The connection parts of the seats to the floor are made of 6 mm thick metal part. Seats are fixed to the ground with 2 feet.

## <u>Upholstery</u>

The upholstery fabric is 100% polyester, has resistant to friction, non-flammable and have fastness properties. Friction Strength: 100,000 cycles. Weight: 260 gr / m2. Seatrest and backrest are covered with polished wooden cover made of beech material.