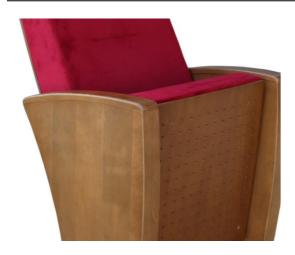

## Foot and Armrest

Legs are made of 18 mm thickness MDF and coated on with beech material, and joint points are combining with 45 degree angle. The armrest is made of polished wooden from beech material. Armrests between the seats are used as a common. The connection parts of the seats to the floor are made of 6 mm thick metal part. Seats are fixed to the ground with 2 feet.

## <u>Upholstery</u>

The upholstery fabric is 100% polyester, has resistant to friction, non-flammable and have fastness properties. Friction Strength: 100,000 cycles. Weight: 260 gr / m2. Seatrest and backrest are covered with polished wooden cover made of beech material.