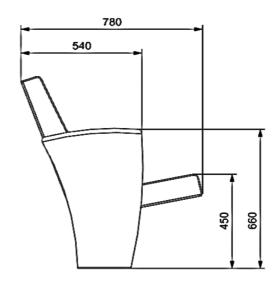

## Foot and Armrest

Legs are made of 18 mm thickness MDF and coated on with beech material, and joint points are combining with 45 degree angle. The armrest is made of polished wooden from beech material. Armrests between the seats are used as a common. The connection parts of the seats to the floor are made of 6 mm thick metal part. Seats are fixed to the ground with 2 feet.