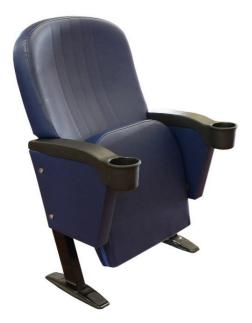

### Seatrest and Backrest

Seatrest and Backrest are manufactured from polyurethane material in aluminum molds which are designed in accordance to the human anatomy and have the standart of  $50 \pm 10\%$  densty and Mvss 302 fire behaviour. Seatrest and Backrest have a durable inner skeleton made of metal profile. Seatrests are manufactured as to have self-closing mechanism with a weight-centered mechanism.

## Foot and Armrest

The foot connection parts are manufactured from 40x60x1,5 profile and the connection parts to the floor are made of at least 2 mm sheet which is shaped and formed by molds. Metal frame under armrest are covered with mdf and laminated fabric. Plastic cup holder armrests have resistant to impact and they are fix on the metal frame. Armrests between the seats are used as a common and seats are fixed to the ground with 2 feet.

## **Upholstery**

The upholstery fabric is 100% polyester, has resistant to friction, non-flammable and have fastness properties. Friction Strength: 60,000 cycles. Weight: 285 gr / m2. Seatrest and backrest are covered with fabric.