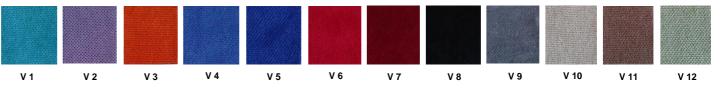

sts are manufactured as to have self-closing mechanism with a weight-centered mechanism.

## Foot and Armrest

The foot connection parts are manufactured from 40x60x1,5 profile and the connection parts to the floor are made of at least 2 mm sheet which is shaped and formed by molds. Metal frame under armrest are covered with mdf and laminated fabric. Plastic cup holder armrests have resistant to impact and they are fix on the metal frame. Armrests between the seats are used as a common and seats are fixed to the ground with 2 feet.

## **Upholstery**

The upholstery fabric is 100% polyester, has resistant to friction, non-flammable and have fastness properties. Friction Strength: 60,000 cycles. Weight: 285 gr / m2. Seatrest and backrest are covered with fabric.

#### FABRIC COLOR OPTIONS











SETONYA S30