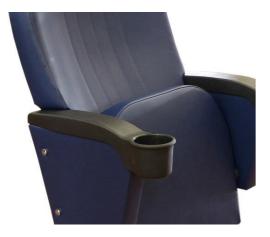

## Foot and Armrest

The foot connection parts are manufactured from 40x60x1,5 profile and the connection parts to the floor are made of at least 2 mm sheet which is shaped and formed by molds. Metal frame under armrest are covered with mdf and laminated fabric. Plastic cup holder armrests have resistant to impact and they are fix on the metal frame. Armrests between the seats are used as a common and seats are fixed to the ground with 2 feet.