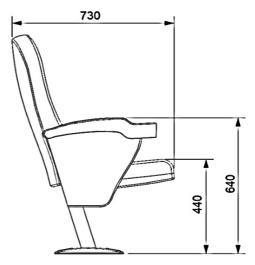

# **SETONYA S30**

## Foot and Armrest

The foot connection parts are manufactured from 40x60x1,5 profile and the connection parts to the floor are made of at least 2 mm sheet which is shaped and formed by molds. Metal frame under armrest are covered with mdf and laminated fabric. Plastic cup holder armrests have resistant to impact and they are fix on the metal frame. Armrests between the seats are used as a common and seats are fixed to the ground with 2 feet.