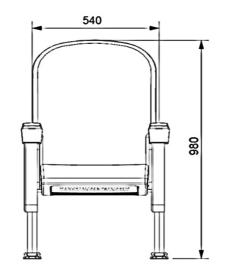

are manufactured as to have self-closing mechanism with a weight-centered mechanism.

## Foot and Armrest

The foot connection parts are manufactured from 40x60x1,5 profile and the connection parts to the floor are made of at least 2 mm sheet which is shaped and formed by molds. Metal frame under armrest are covered with mdf and laminated fabric. Plastic cup holder armrests have resistant to impact and they are fix on the metal frame. Armrests between the seats are used as a common and seats are fixed to the ground with 2 feet.

## **Upholstery**

The upholstery fabric is 100% polyester, has resistant to friction, non-flammable and have fastness properties. Friction Strength: 60,000 cycles. Weight: 285 gr / m2. Seatrest and backrest are covered with fabric.

#### FABRIC COLOR OPTIONS











SETONYA S30