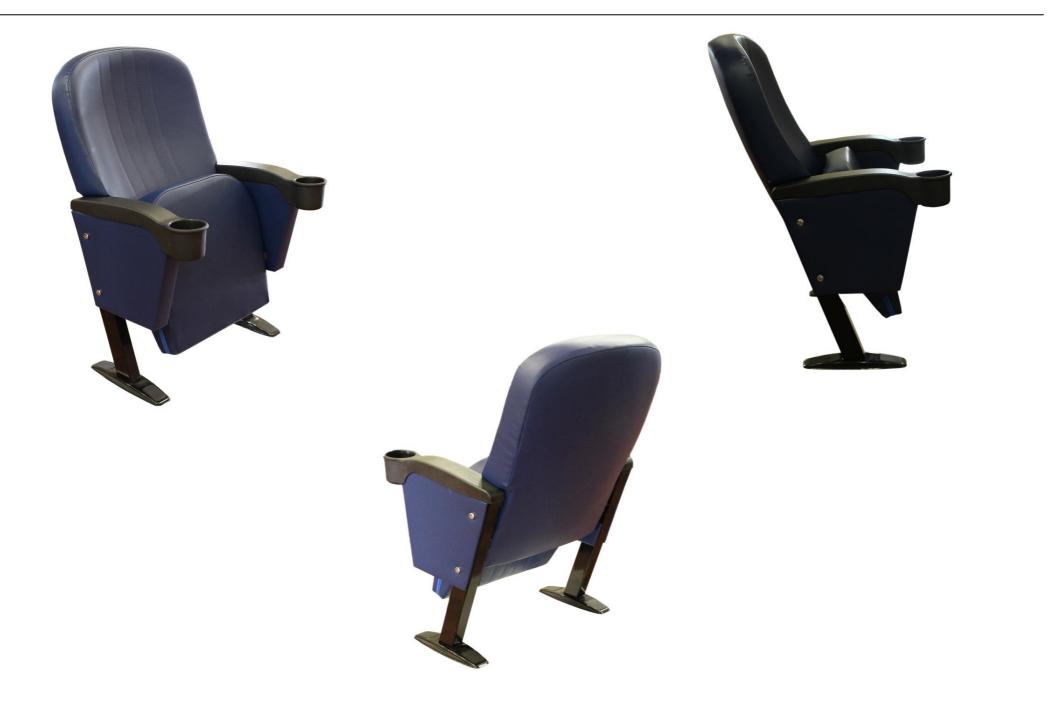

# **SETONYA S30**

### Seatrest and Backrest

Seatrest and Backrest are manufactured from polyurethane material in aluminum molds which are designed in accordance to the human anatomy and have the standart of  $50 \pm 10\%$  densty and Mvss 302 fire behaviour. Seatrest and Backrest have a durable inner skeleton made of metal profile. Seatrests are manufactured as to have self-closing mechanism with a weight-centered mechanism.

## Foot and Armrest

The foot connection parts are manufactured from 40x60x1,5 profile and the connection parts to the floor are made of at least 2 mm sheet which is shaped and formed by molds. Metal frame under armrest are covered with mdf and laminated fabric. Plastic cup holder armrests have resistant to impact and they are fix on the metal frame. Armrests between the seats are used as a common and seats are fixed to the ground with 2 feet.

## **Upholstery**

The upholstery fabric is 100% polyester, has resistant to friction, non-flammable and have fastness properties. Friction Strength: 60,000 cycles. Weight: 285 gr / m2. Seatrest and backrest are covered with fabric.