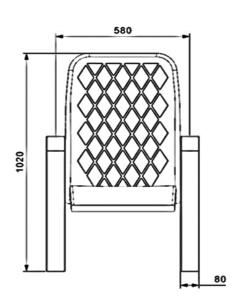

## **Seatrest and Backrest Units**

Seatrest and Backrest units of the seats are manufactured from polyurethane material, with 50 + - 10% densty and Mvss 302 fire standards in aluminum molds. Units are designed and manufactured in accordance with human anatomy. Inner frame of seatrest and backrest is made of durable metal profile. There will be ridge on the surface of the backrest sponges that will allow the back to breathe and will massage the back at a height of approximately 1 cm throughout the entire surface. The Seatrest will have a gravity-centered mechanism that will allow it to close automatically.