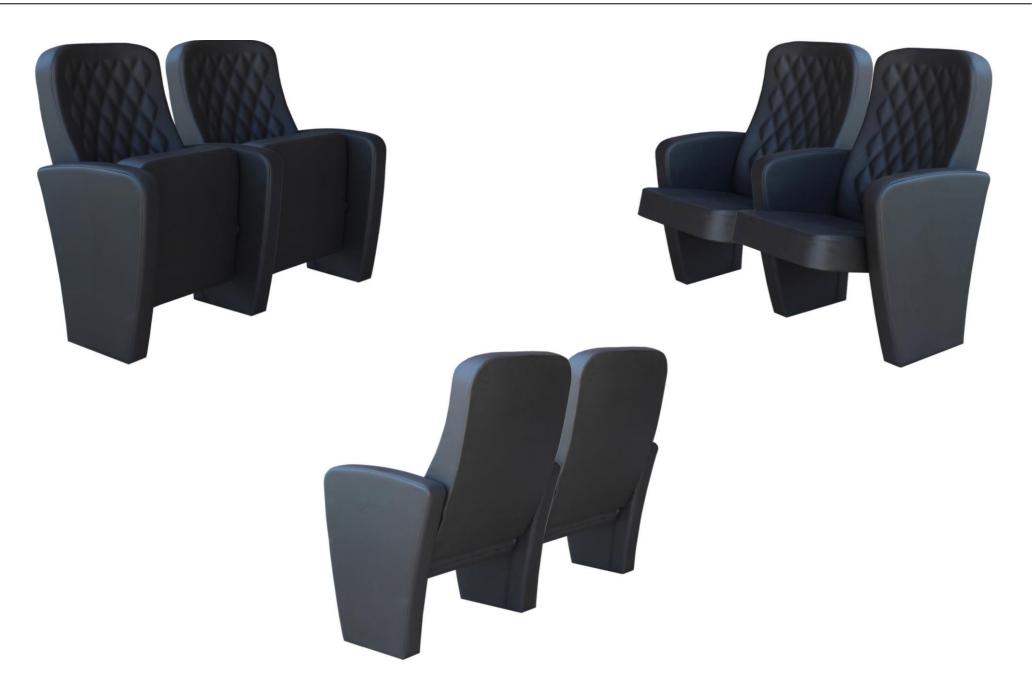

# **SAPPHIRE K30**

## **Seatrest and Backrest Units**

Seatrest and Backrest units of the seats are manufactured from polyurethane material, with 50 + - 10% densty and Mvss 302 fire standards in aluminum molds. Units are designed and manufactured in accordance with human anatomy. Inner frame of seatrest and backrest is made of durable metal profile. There will be ridge on the surface of the backrest sponges that will allow the back to breathe and will massage the back at a height of approximately 1 cm throughout the entire surface. The Seatrest will have a gravity-centered mechanism that will allow it to close automatically.

### **Legs and Armrests**

The legs are made of 18 mm mdf material and covered with laminated fabric. Armrests are covered with laminated fabric. The Armrests between the seats that are installated in sequentially are used in common. Connection parts of the seats to the floor are made of 6 mm sheet metal. The seats are fixed to the floor with double legs and suitable fasteners.

#### Fabric

The fabrics to be upholstered are 100% polyester, resistant to friction, non-flammable and colourfast. Friction Strength: 60,000 cycles. Weight: 285 gr / m2. Seatrest and backrest are covered with whole specified properties fabric.