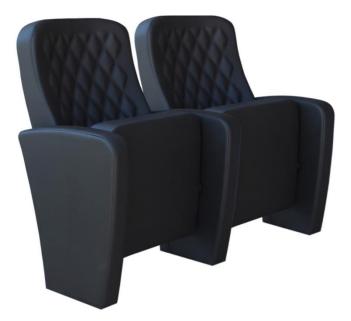

# **SAPPHIRE K30**

## **Seatrest and Backrest Units**

Seatrest and Backrest units of the seats are manufactured from polyurethane material, with 50 + - 10% densty and Mvss 302 fire standards in aluminum molds. Units are designed and manufactured in accordance with human anatomy. Inner frame of seatrest and backrest is made of durable metal profile. There will be ridge on the surface of the backrest sponges that will allow the back to breathe and will massage the back at a height of approximately 1 cm throughout the entire surface. The Seatrest will have a gravity-centered mechanism that will allow it to close automatically.

### **Legs and Armrests**

The legs are made of 18 mm mdf material and covered with laminated fabric. Armrests are covered with laminated fabric. The Armrests between the seats that are installated in sequentially are used in common. Connection parts of the seats to the floor are made of 6 mm sheet metal. The seats are fixed to the floor with double legs and suitable fasteners.