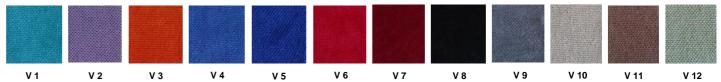

ximately 1 cm throughout the entire surface. The Seatrest will have a gravity-centered mechanism that will allow it to close automatically.

### **Legs and Armrests**

The legs are made of 18 mm mdf material and covered with laminated fabric. Armrests are covered with laminated fabric. The Armrests between the seats that are installated in sequentially are used in common. Connection parts of the seats to the floor are made of 6 mm sheet metal. The seats are fixed to the floor with double legs and suitable fasteners.

#### Fabric

The fabrics to be upholstered are 100% polyester, resistant to friction, non-flammable and colourfast. Friction Strength: 60,000 cycles. Weight: 285 gr / m2. Seatrest and backrest are covered with whole specified properties fabric.

#### **FABRIC COLOR OPTIONS**