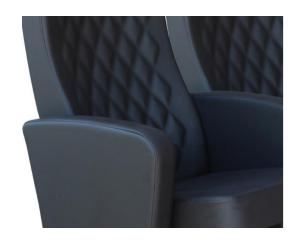

## **Seatrest and Backrest Units**

Seatrest and Backrest units of the seats are manufactured from polyurethane material, with 50 + - 10% densty and Mvss 302 fire standards in aluminum molds. Units are designed and manufactured in accordance with human anatomy. Inner frame of seatrest and backrest is made of durable metal profile. There will be ridge on the surface of the backrest sponges that will allow the back to breathe and will massage the back at a height of approximately 1 cm throughout the entire surface. The Seatrest will have a gravity-centered mechanism that will allow it to close automatically.