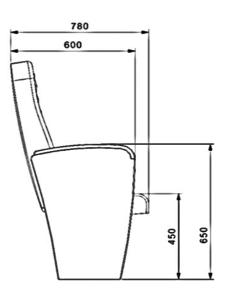

# **SAPPHIRE K30**

## **Seatrest and Backrest Units**

Seatrest and Backrest units of the seats are manufactured from polyurethane material, with 50 + - 10% densty and Mvss 302 fire standards in aluminum molds. Units are designed and manufactured in accordance with human anatomy. Inner frame of seatrest and backrest is made of durable metal profile. There will be ridge on the surface of the backrest sponges that will allow the back to breathe and will massage the back at a height of approximately 1 cm throughout the entire surface. The Seatrest will have a gravity-centered mechanism that will allow it to close automatically.

### **Legs and Armrests**

The legs are made of 18 mm mdf material and covered with laminated fabric. Armrests are covered with laminated fabric. The Armrests between the seats that are installated in sequentially are used in common. Connection parts of the seats to the floor are made of 6 mm sheet metal. The seats are fixed to the floor with double legs and suitable fasteners.