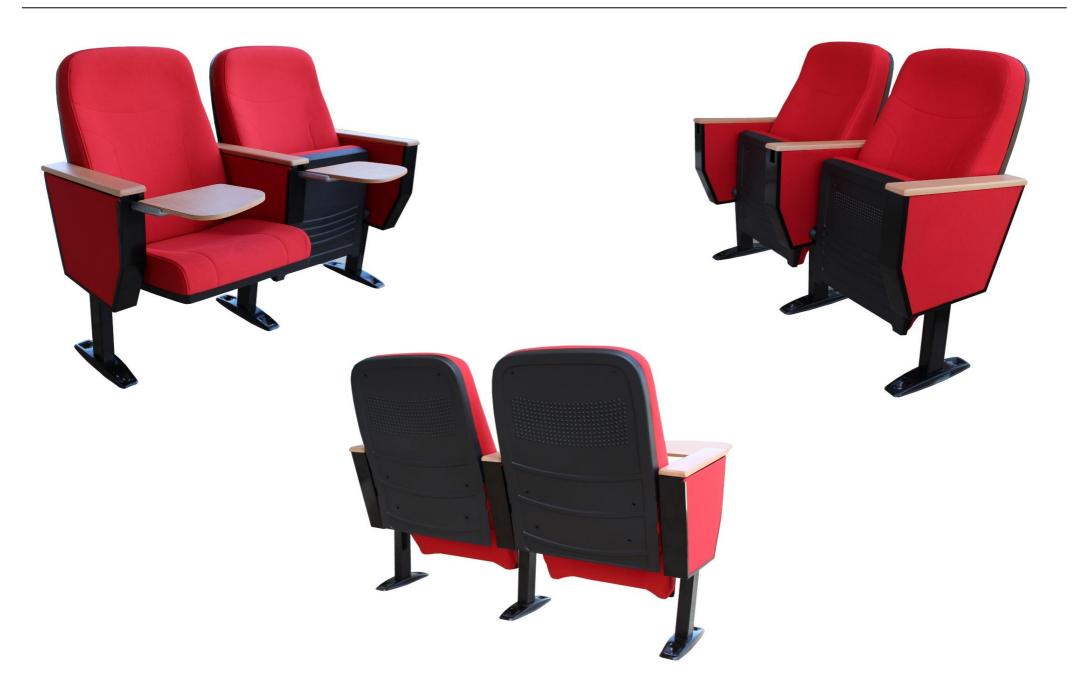

## **Foot and Armrest**

The foot connection parts are manufactured from 40x60x1,5 profile and the connection parts to the floor are made of at least 2 mm sheet which is shaped and formed by molds. Metal frame under armrest are covered with mdf and laminated fabric. Wooden armrests and hidden writing table are fix on the metal frame. Armrests between the seats are used as a common and seats are fixed to the ground with 2 feet.

## **Upholstery**

The upholstery fabric is 100% polyester, has resistant to friction, non-flammable and have fastness properties. Friction Strength: 60,000 cycles. Weight: 285 gr / m2. Seatrest and backrest are covered with fabric.