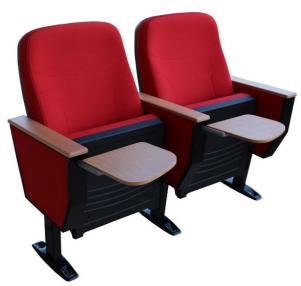

## **Seatrest and Backrest**

Seatrest and Backrest are manufactured from polyurethane material in aluminum molds which are designed in accordance to the human anatomy and have the standart of 50 ± 10% densty and Mvss 302 fire behaviour.

Seatrest and Backrest have a durable inner skeleton made of metal profile. Seatrests are manufactured as to have self-closing weight-centered mechanism.

## **Foot and Armrest**

The foot connection parts are manufactured from 40x60x1,5 profile and the connection parts to the floor are made of at least 2 mm sheet which is shaped and formed by molds. Metal frame under armrest are covered with mdf and laminated fabric. Wooden armrests and hidden writing table are fix on the metal frame. Armrests between the seats are used as a common and seats are fixed to the ground with 2 feet.