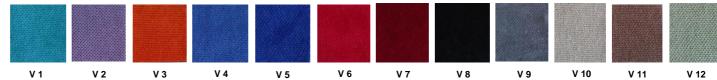

on made of metal profile. Seatrests are manufactured as to have self-closing weight-centered mechanism.

## **Foot and Armrest**

The foot connection parts are manufactured from 40x60x1,5 profile and the connection parts to the floor are made of at least 2 mm sheet which is shaped and formed by molds. Metal frame under armrest are covered with mdf and laminated fabric. Wooden armrests and hidden writing table are fix on the metal frame. Armrests between the seats are used as a common and seats are fixed to the ground with 2 feet.

## **Upholstery**

The upholstery fabric is 100% polyester, has resistant to friction, non-flammable and have fastness properties. Friction Strength: 60,000 cycles. Weight: 285 gr / m2. Seatrest and backrest are covered with fabric.

## **FABRIC COLOR OPTIONS**