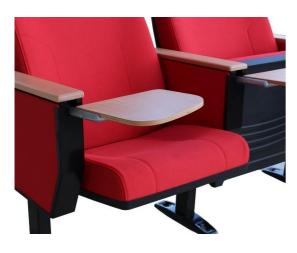

## **Foot and Armrest**

The foot connection parts are manufactured from 40x60x1,5 profile and the connection parts to the floor are made of at least 2 mm sheet which is shaped and formed by molds. Metal frame under armrest are covered with mdf and laminated fabric. Wooden armrests and hidden writing table are fix on the metal frame. Armrests between the seats are used as a common and seats are fixed to the ground with 2 feet.

## **Upholstery**

The upholstery fabric is 100% polyester, has resistant to friction, non-flammable and have fastness properties. Friction Strength: 60,000 cycles. Weight: 285 gr / m2. Seatrest and backrest are covered with fabric.