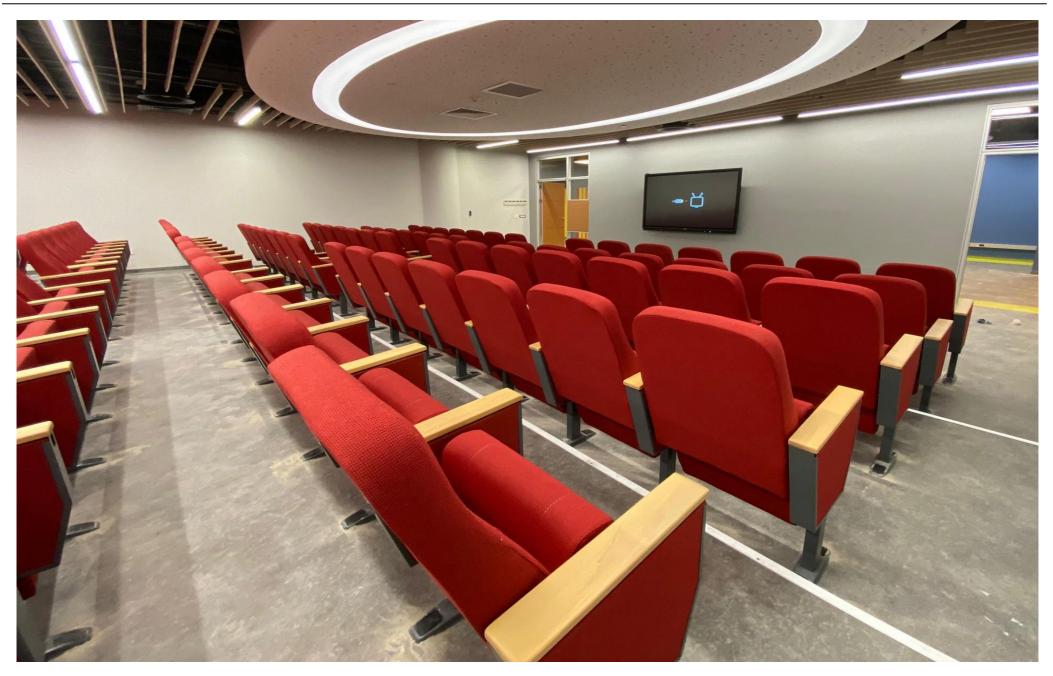

## **Seatrest and Backrest**

Seatrest and Backrest are manufactured from polyurethane material in aluminum molds which are designed in accordance to the human anatomy and have the standart of 50 ± 10% densty and Mvss 302 fire behaviour.

Seatrest and Backrest have a durable inner skeleton made of metal profile. Seatrests are manufactured as to have self-closing weight-centered mechanism.

## **Foot and Armrest**

The foot connection parts are manufactured from 40x60x1,5 profile and the connection parts to the floor are made of at least 2 mm sheet which is shaped and formed by molds. Metal frame under armrest are covered with mdf and laminated fabric. Wooden armrests and hidden writing table are fix on the metal frame. Armrests between the seats are used as a common and seats are fixed to the ground with 2 feet.

## **Upholstery**

The upholstery fabric is 100% polyester, has resistant to friction, non-flammable and have fastness properties. Friction Strength: 60,000 cycles. Weight: 285 gr / m2. Seatrest and backrest are covered with fabric.