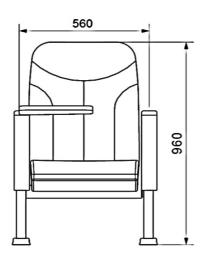

## **Foot and Armrest**

The foot connection parts are manufactured from 40x60x1,5 profile and the connection parts to the floor are made of at least 2 mm sheet which is shaped and formed by molds. Metal frame under armrest are covered with mdf and laminated fabric. Wooden armrests and hidden writing table are fix on the metal frame. Armrests between the seats are used as a common and seats are fixed to the ground with 2 feet.