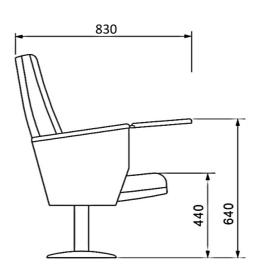

## **Seatrest and Backrest**

Seatrest and Backrest are manufactured from polyurethane material in aluminum molds which are designed in accordance to the human anatomy and have the standart of 50 ± 10% densty and Mvss 302 fire behaviour.

Seatrest and Backrest have a durable inner skeleton made of metal profile. Seatrests are manufactured as to have self-closing weight-centered mechanism.

## **Foot and Armrest**

The foot connection parts are manufactured from 40x60x1,5 profile and the connection parts to the floor are made of at least 2 mm sheet which is shaped and formed by molds. Metal frame under armrest are covered with mdf and laminated fabric. Wooden armrests and hidden writing table are fix on the metal frame. Armrests between the seats are used as a common and seats are fixed to the ground with 2 feet.

## **Upholstery**

The upholstery fabric is 100% polyester, has resistant to friction, non-flammable and have fastness properties. Friction Strength: 60,000 cycles. Weight: 285 gr / m2. Seatrest and backrest are covered with fabric.