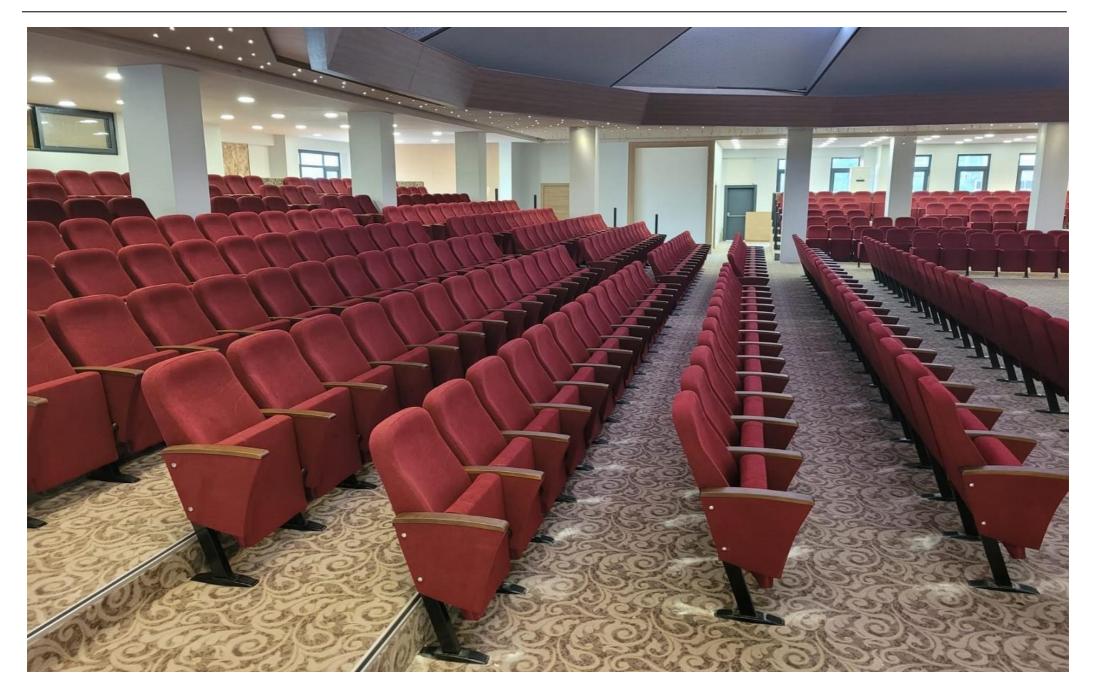

## **Foot and Armrest**

The foot connection parts are manufactured from 40x60x1,5 profile and the connection parts to the floor are made of at least 2 mm sheet which is shaped and formed by molds. Metal frame under armrest are covered with mdf and laminated fabric. The armrest is made of polished wooden from beech material. Armrests between the seats are used as a common and seats are fixed to the ground with 2 feet.