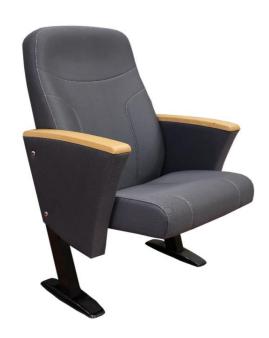

# PICASA K50-1

#### **Seatrest and Backrest**

Seatrest and Backrest are manufactured from polyurethane material in aluminum molds which are designed in accordance to the human anatomy and have the standart of  $50 \pm 10\%$  densty and Mvss 302 fire behaviour.

Seatrest and Backrest have a durable inner skeleton made of metal profile. Seatrests are manufactured as to have self-closing weight-centered mechanism.

## **Foot and Armrest**

The foot connection parts are manufactured from 40x60x1,5 profile and the connection parts to the floor are made of at least 2 mm sheet which is shaped and formed by molds. Metal frame under armrest are covered with mdf and laminated fabric. The armrest is made of polished wooden from beech material. Armrests between the seats are used as a common and seats are fixed to the ground with 2 feet.

## Upholstery

The upholstery fabric is 100% polyester, has resistant to friction, non-flammable and have fastness properties. Friction Strength: 60,000 cycles. Weight: 285 gr / m2. Seatrest and backrest are covered with fabric.