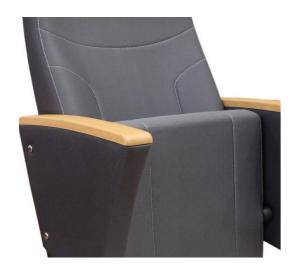

#### **Seatrest and Backrest**

Seatrest and Backrest are manufactured from polyurethane material in aluminum molds which are designed in accordance to the human anatomy and have the standart of  $50 \pm 10\%$  densty and Mvss 302 fire behaviour.

Seatrest and Backrest have a durable inner skeleton made of metal profile. Seatrests are manufactured as to have self-closing weight-centered mechanism.

## **Foot and Armrest**

The foot connection parts are manufactured from 40x60x1,5 profile and the connection parts to the floor are made of at least 2 mm sheet which is shaped and formed by molds. Metal frame under armrest are covered with mdf and laminated fabric. The armrest is made of polished wooden from beech material. Armrests between the seats are used as a common and seats are fixed to the ground with 2 feet.

## Upholstery

The upholstery fabric is 100% polyester, has resistant to friction, non-flammable and have fastness properties. Friction Strength: 60,000 cycles. Weight: 285 gr / m2. Seatrest and backrest are covered with fabric.