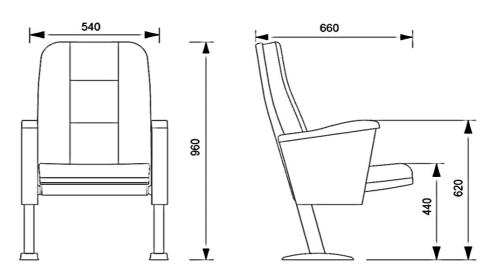

# PICASA K50-1

#### **Seatrest and Backrest**

Seatrest and Backrest are manufactured from polyurethane material in aluminum molds which are designed in accordance to the human anatomy and have the standart of  $50 \pm 10\%$  densty and Mvss 302 fire behaviour.

Seatrest and Backrest have a durable inner skeleton made of metal profile. Seatrests are manufactured as to have self-closing weight-centered mechanism.

## **Foot and Armrest**

The foot connection parts are manufactured from 40x60x1,5 profile and the connection parts to the floor are made of at least 2 mm sheet which is shaped and formed by molds. Metal frame under armrest are covered with mdf and laminated fabric. The armrest is made of polished wooden from beech material. Armrests between the seats are used as a common and seats are fixed to the ground with 2 feet.