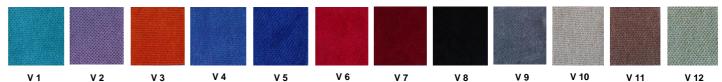

inner skeleton made of metal profile. Seatrests are manufactured as to have self-closing weight-centered mechanism.

## **Foot and Armrest**

The foot connection parts are manufactured from 40x60x1,5 profile and the connection parts to the floor are made of at least 2 mm sheet which is shaped and formed by molds. Metal frame under armrest are covered with mdf and laminated fabric. The armrest is made of polished wooden from beech material. Armrests between the seats are used as a common and seats are fixed to the ground with 2 feet.

## Upholstery

The upholstery fabric is 100% polyester, has resistant to friction, non-flammable and have fastness properties. Friction Strength: 60,000 cycles. Weight: 285 gr / m2. Seatrest and backrest are covered with fabric.

## **FABRIC COLOR OPTIONS**