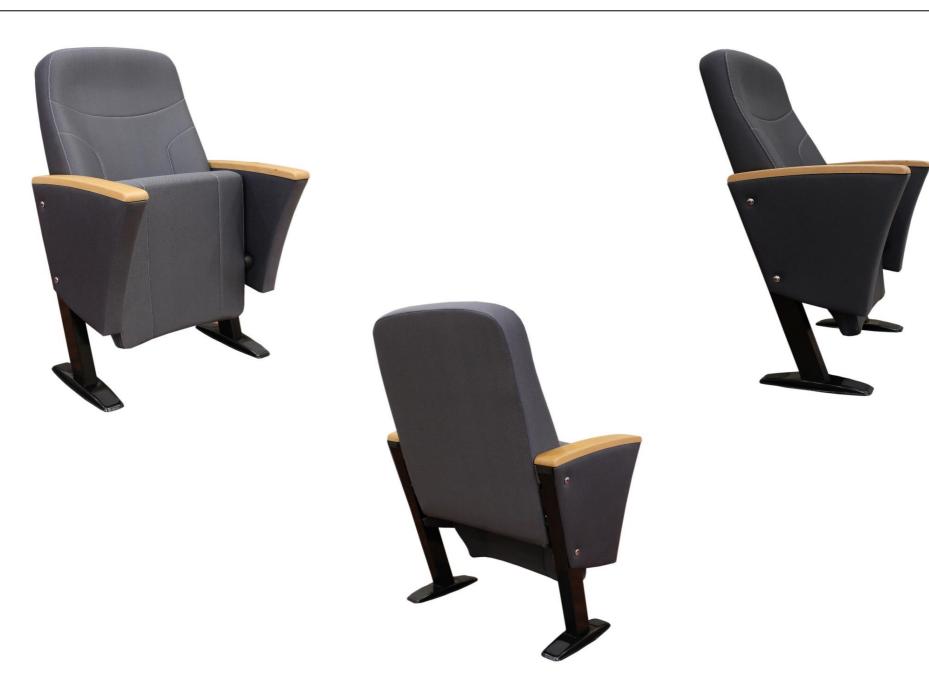

#### **Seatrest and Backrest**

Seatrest and Backrest are manufactured from polyurethane material in aluminum molds which are designed in accordance to the human anatomy and have the standart of  $50 \pm 10\%$  densty and Mvss 302 fire behaviour.

Seatrest and Backrest have a durable inner skeleton made of metal profile. Seatrests are manufactured as to have self-closing weight-centered mechanism.

## **Foot and Armrest**

The foot connection parts are manufactured from 40x60x1,5 profile and the connection parts to the floor are made of at least 2 mm sheet which is shaped and formed by molds. Metal frame under armrest are covered with mdf and laminated fabric. The armrest is made of polished wooden from beech material. Armrests between the seats are used as a common and seats are fixed to the ground with 2 feet.

## Upholstery

The upholstery fabric is 100% polyester, has resistant to friction, non-flammable and have fastness properties. Friction Strength: 60,000 cycles. Weight: 285 gr / m2. Seatrest and backrest are covered with fabric.