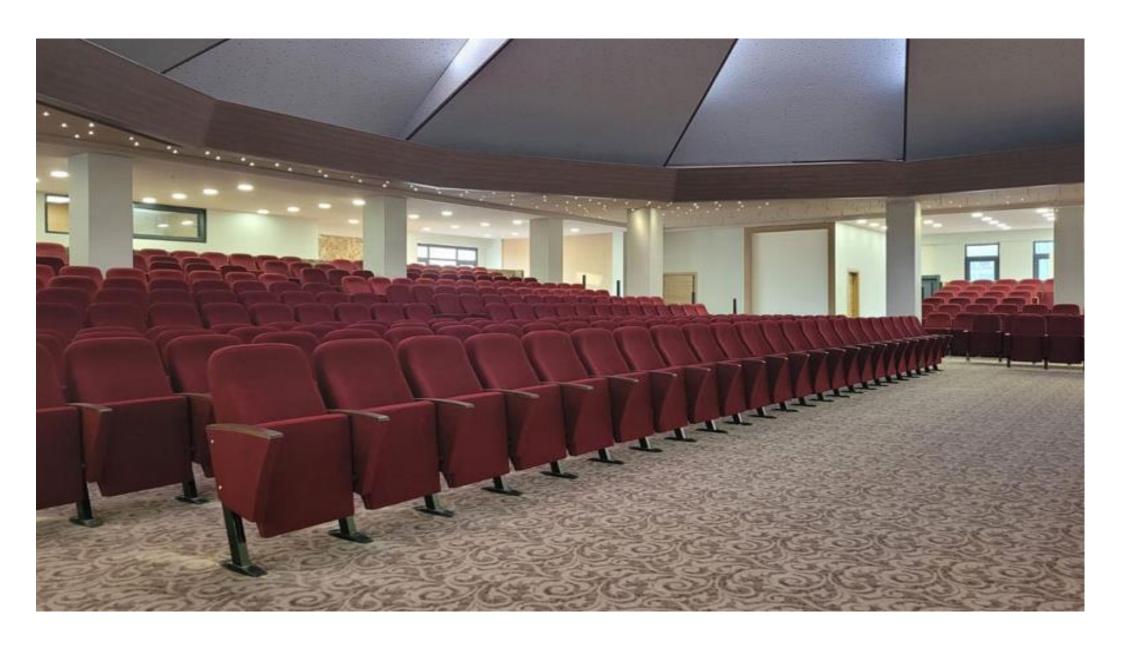

## **Foot and Armrest**

The foot connection parts are manufactured from 40x60x1,5 profile and the connection parts to the floor are made of at least 2 mm sheet which is shaped and formed by molds. Metal frame under armrest are covered with mdf and laminated fabric. The armrest is made of polished wooden from beech material. Armrests between the seats are used as a common and seats are fixed to the ground with 2 feet.