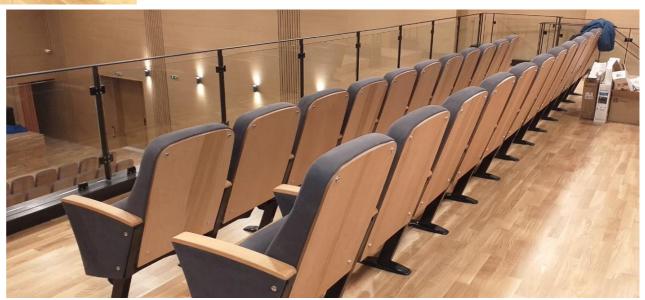

## **Foot and Armrest**

The foot connection parts are manufactured from 40x60x1,5 profile and the connection parts to the floor are made of at least 2 mm sheet which is shaped and formed by molds. Metal frame under armrest are covered with mdf and laminated fabric. The armrest is made of polished wooden from beech material. Armrests between the seats are used as a common and seats are fixed to the ground with 2 feet.

## **Upholstery**

The upholstery fabric is 100% polyester, has resistant to friction, non-flammable and have fastness properties. Friction Strength: 60,000 cycles. Weight: 285 gr / m2. Seatrest and backrest are covered with polished wooden cover made of beech material.