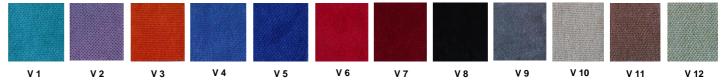

trests are manufactured as to have self-closing weight-centered mechanism.

## **Foot and Armrest**

The foot connection parts are manufactured from 40x60x1,5 profile and the connection parts to the floor are made of at least 2 mm sheet which is shaped and formed by molds. Metal frame under armrest are covered with mdf and laminated fabric. The armrest is made of polished wooden from beech material. Armrests between the seats are used as a common and seats are fixed to the ground with 2 feet.

## **Upholstery**

The upholstery fabric is 100% polyester, has resistant to friction, non-flammable and have fastness properties. Friction Strength: 60,000 cycles. Weight: 285 gr / m2. Seatrest and backrest are covered with polished wooden cover made of beech material.

## **FABRIC COLOR OPTIONS**