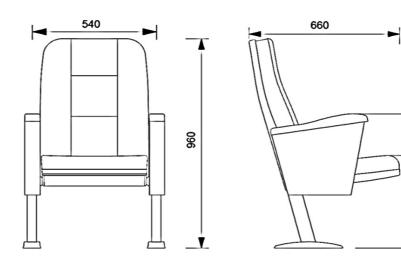

## **Seatrest and Backrest**

Seatrest and Backrest are manufactured from polyurethane material in aluminum molds which are designed in accordance to the human anatomy and have the standart of 50 ± 10% densty and Mvss 302 fire behaviour.

Seatrest and Backrest have a durable inner skeleton made of metal profile. Seatrests are manufactured as to have self-closing weight-centered mechanism.

## **Foot and Armrest**

The foot connection parts are manufactured from 40x60x1,5 profile and the connection parts to the floor are made of at least 2 mm sheet which is shaped and formed by molds. Metal frame under armrest are covered with mdf and laminated fabric. The armrest is made of polished wooden from beech material. Armrests between the seats are used as a common and seats are fixed to the ground with 2 feet.