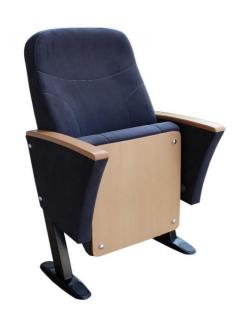

## **Foot and Armrest**

The foot connection parts are manufactured from 40x60x1,5 profile and the connection parts to the floor are made of at least 2 mm sheet which is shaped and formed by molds. Metal frame under armrest are covered with mdf and laminated fabric. The armrest is made of polished wooden from beech material. Armrests between the seats are used as a common and seats are fixed to the ground with 2 feet.

## **Upholstery**

The upholstery fabric is 100% polyester, has resistant to friction, non-flammable and have fastness properties. Friction Strength: 60,000 cycles. Weight: 285 gr / m2. Seatrest and backrest are covered with polished wooden cover made of beech material.