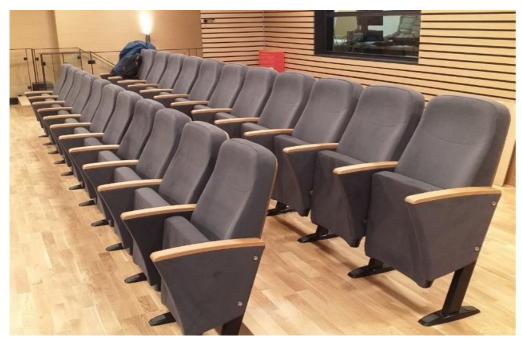

## **Seatrest and Backrest**

Seatrest and Backrest are manufactured from polyurethane material in aluminum molds which are designed in accordance to the human anatomy and have the standart of 50 ± 10% densty and Mvss 302 fire behaviour.

Seatrest and Backrest have a durable inner skeleton made of metal profile. Seatrests are manufactured as to have self-closing weight-centered mechanism.

## **Foot and Armrest**

The foot connection parts are manufactured from 40x60x1,5 profile and the connection parts to the floor are made of at least 2 mm sheet which is shaped and formed by molds. Metal frame under armrest are covered with mdf and laminated fabric. The armrest is made of polished wooden from beech material. Armrests between the seats are used as a common and seats are fixed to the ground with 2 feet.

## **Upholstery**

The upholstery fabric is 100% polyester, has resistant to friction, non-flammable and have fastness properties. Friction Strength: 60,000 cycles. Weight: 285 gr / m2. Seatrest and backrest are covered with polished wooden cover made of beech material.