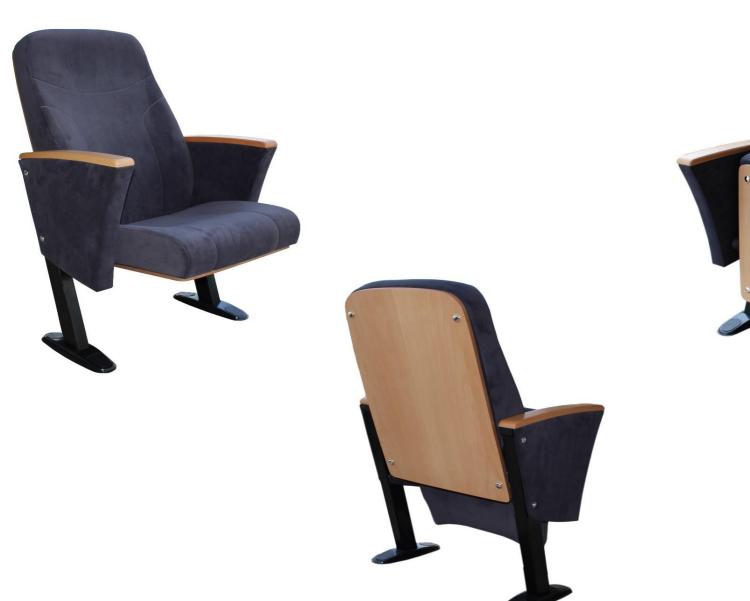

## **Seatrest and Backrest**

Seatrest and Backrest are manufactured from polyurethane material in aluminum molds which are designed in accordance to the human anatomy and have the standart of 50 ± 10% densty and Mvss 302 fire behaviour.

Seatrest and Backrest have a durable inner skeleton made of metal profile. Seatrests are manufactured as to have self-closing weight-centered mechanism.

## **Foot and Armrest**

The foot connection parts are manufactured from 40x60x1,5 profile and the connection parts to the floor are made of at least 2 mm sheet which is shaped and formed by molds. Metal frame under armrest are covered with mdf and laminated fabric. The armrest is made of polished wooden from beech material. Armrests between the seats are used as a common and seats are fixed to the ground with 2 feet.

## **Upholstery**

The upholstery fabric is 100% polyester, has resistant to friction, non-flammable and have fastness properties. Friction Strength: 60,000 cycles. Weight: 285 gr / m2. Seatrest and backrest are covered with polished wooden cover made of beech material.