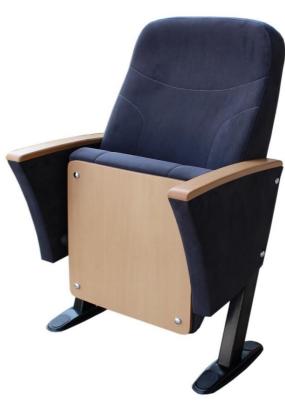

## **Foot and Armrest**

The foot connection parts are manufactured from 40x60x1,5 profile and the connection parts to the floor are made of at least 2 mm sheet which is shaped and formed by molds. Metal frame under armrest are covered with mdf and laminated fabric. The armrest is made of polished wooden from beech material. Armrests between the seats are used as a common and seats are fixed to the ground with 2 feet.

## **Upholstery**

The upholstery fabric is 100% polyester, has resistant to friction, non-flammable and have fastness properties. Friction Strength: 60,000 cycles. Weight: 285 gr / m2. Seatrest and backrest are covered with polished wooden cover made of beech material.