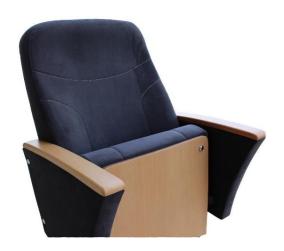

## **Foot and Armrest**

The foot connection parts are manufactured from 40x60x1,5 profile and the connection parts to the floor are made of at least 2 mm sheet which is shaped and formed by molds. Metal frame under armrest are covered with mdf and laminated fabric. The armrest is made of polished wooden from beech material. Armrests between the seats are used as a common and seats are fixed to the ground with 2 feet.

## **Upholstery**

The upholstery fabric is 100% polyester, has resistant to friction, non-flammable and have fastness properties. Friction Strength: 60,000 cycles. Weight: 285 gr / m2. Seatrest and backrest are covered with polished wooden cover made of beech material.