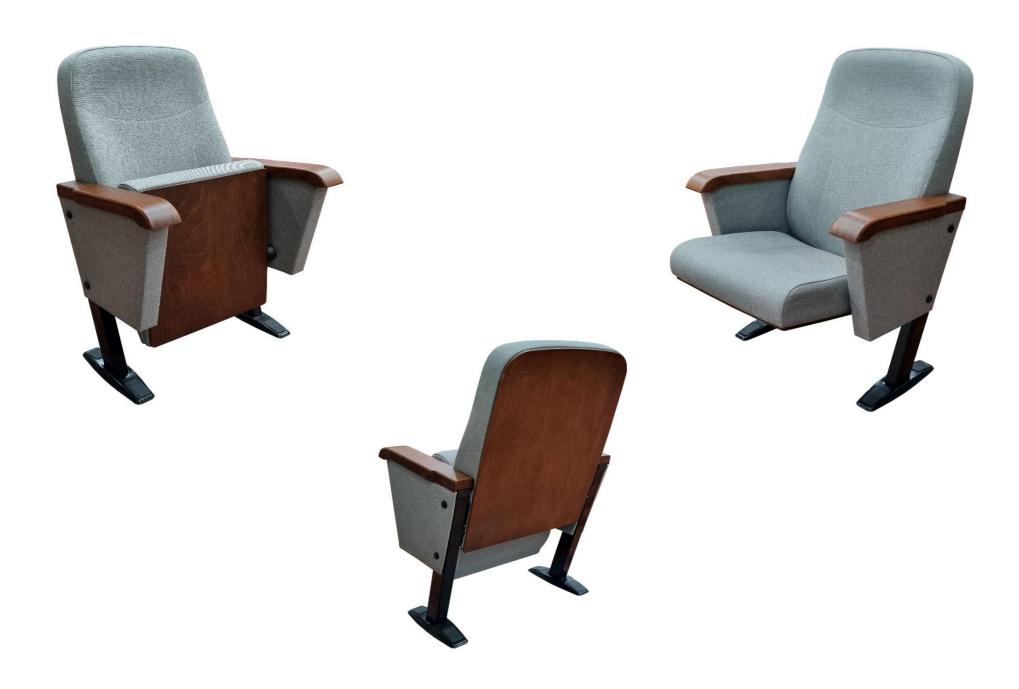

## Seatrest and Backrest

Seatrest and Backrest are manufactured from polyurethane material in aluminum molds which are designed in accordance to the human anatomy and have the standart of 50 ± 10% densty and Mvss 302 fire behaviour.

Seatrest and Backrest have a durable inner skeleton made of metal profile. Seatrests are manufactured as to have self-closing weight-centered mechanism.

#### Foot and Armrest

The foot connection parts are manufactured from 40x60x1,5 profile and the connection parts to the floor are made of at least 2 mm sheet which is shaped and formed by molds. Metal frame under armrest are covered with mdf and laminated fabric. The armrest is made of polished wooden from beech material. Armrests between the seats are used as a common and seats are fixed to the ground with 2 feet.

### **Upholstery**

The upholstery fabric is 100% polyester, has resistant to friction, non-flammable and have fastness properties. Friction Strength: 60,000 cycles. Weight: 285 gr / m2. Seatrest and backrest are covered with fabric.