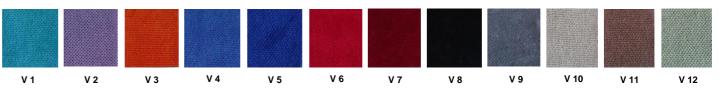

inner skeleton made of metal profile. Seatrests are manufactured as to have self-closing weight-centered mechanism.

#### Foot and Armrest

The foot connection parts are manufactured from 40x60x1,5 profile and the connection parts to the floor are made of at least 2 mm sheet which is shaped and formed by molds. Metal frame under armrest are covered with mdf and laminated fabric. The armrest is made of polished wooden from beech material. Armrests between the seats are used as a common and seats are fixed to the ground with 2 feet.

### **Upholstery**

The upholstery fabric is 100% polyester, has resistant to friction, non-flammable and have fastness properties. Friction Strength: 60,000 cycles. Weight: 285 gr / m2. Seatrest and backrest are covered with fabric.

#### FABRIC COLOR OPTIONS