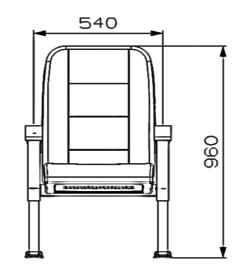

#### Foot and Armrest

The foot connection parts are manufactured from 40x60x1,5 profile and the connection parts to the floor are made of at least 2 mm sheet which is shaped and formed by molds. Metal frame under armrest are covered with mdf and laminated fabric. The armrest is made of polished wooden from beech material. Armrests between the seats are used as a common and seats are fixed to the ground with 2 feet.