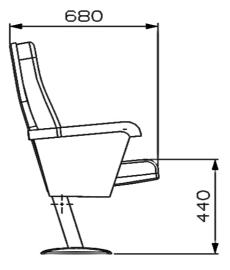

#### Foot and Armrest

The foot connection parts are manufactured from 40x60x1,5 profile and the connection parts to the floor are made of at least 2 mm sheet which is shaped and formed by molds. Metal frame under armrest are covered with mdf and laminated fabric. The armrest is made of polished wooden from beech material. Armrests between the seats are used as a common and seats are fixed to the ground with 2 feet.