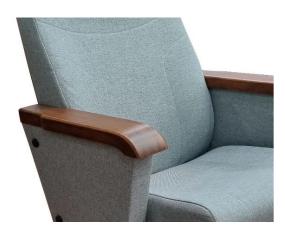

#### Foot and Armrest

The foot connection parts are manufactured from 40x60x1,5 profile and the connection parts to the floor are made of at least 2 mm sheet which is shaped and formed by molds. Metal frame under armrest are covered with mdf and laminated fabric. The armrest is made of polished wooden from beech material. Armrests between the seats are used as a common and seats are fixed to the ground with 2 feet.