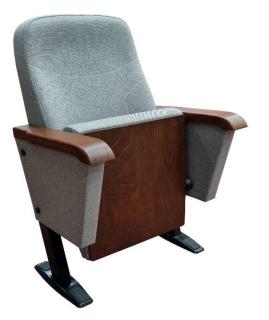

## Seatrest and Backrest

Seatrest and Backrest are manufactured from polyurethane material in aluminum molds which are designed in accordance to the human anatomy and have the standart of 50 ± 10% densty and Mvss 302 fire behaviour.

Seatrest and Backrest have a durable inner skeleton made of metal profile. Seatrests are manufactured as to have self-closing weight-centered mechanism.

#### Foot and Armrest

The foot connection parts are manufactured from 40x60x1,5 profile and the connection parts to the floor are made of at least 2 mm sheet which is shaped and formed by molds. Metal frame under armrest are covered with mdf and laminated fabric. The armrest is made of polished wooden from beech material. Armrests between the seats are used as a common and seats are fixed to the ground with 2 feet.

### **Upholstery**

The upholstery fabric is 100% polyester, has resistant to friction, non-flammable and have fastness properties. Friction Strength: 60,000 cycles. Weight: 285 gr / m2. Seatrest and backrest are covered with fabric.