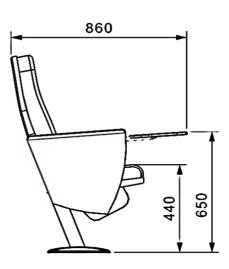

### **PABLO Y70**

### **Foot and Armrest**

The foot connection parts are manufactured from 40x60x1,5 profile and the connection parts to the floor are made of at least 2 mm sheet which is shaped and formed by molds. Metal frame under armrest are covered with mdf and laminated fabric. Wooden armrests and anti panic writing table are fix on the metal frame. Armrests between the seats are used as a common and seats are fixed to the ground with 2 feet.