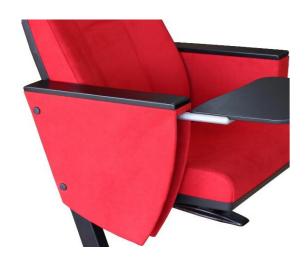

### **Foot and Armrest**

The foot connection parts are manufactured from 40x60x1,5 profile and the connection parts to the floor are made of at least 2 mm sheet which is shaped and formed by molds. Metal frame under armrest are covered with mdf and laminated fabric. Wooden armrests and anti panic writing table are fix on the metal frame. Armrests between the seats are used as a common and seats are fixed to the ground with 2 feet.