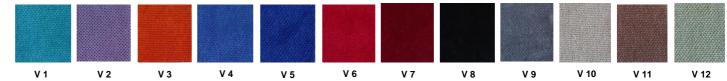

nufactured as to have self-closing weight-centered mechanism.

### **Foot and Armrest**

The foot connection parts are manufactured from 40x60x1,5 profile and the connection parts to the floor are made of at least 2 mm sheet which is shaped and formed by molds. Metal frame under armrest are covered with mdf and laminated fabric. Wooden armrests and anti panic writing table are fix on the metal frame. Armrests between the seats are used as a common and seats are fixed to the ground with 2 feet.

#### Upholstery

The upholstery fabric is 100% polyester, has resistant to friction, non-flammable and have fastness properties. Friction Strength: 60,000 cycles. Weight: 285 gr / m2. Seatrest and backrest are covered with durable plastic with acoustic specification.

#### **FABRIC COLOR OPTIONS**











## **PABLO Y70**





# PABLO Y70