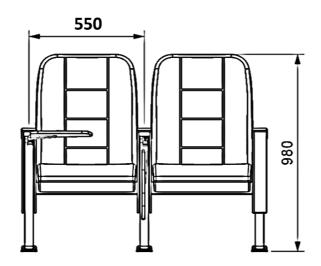

### **Foot and Armrest**

The foot connection parts are manufactured from 40x60x1,5 profile and the connection parts to the floor are made of at least 2 mm sheet which is shaped and formed by molds. Metal frame under armrest are covered with mdf and laminated fabric. Wooden armrests and anti panic writing table are fix on the metal frame. Armrests between the seats are used as a common and seats are fixed to the ground with 2 feet.