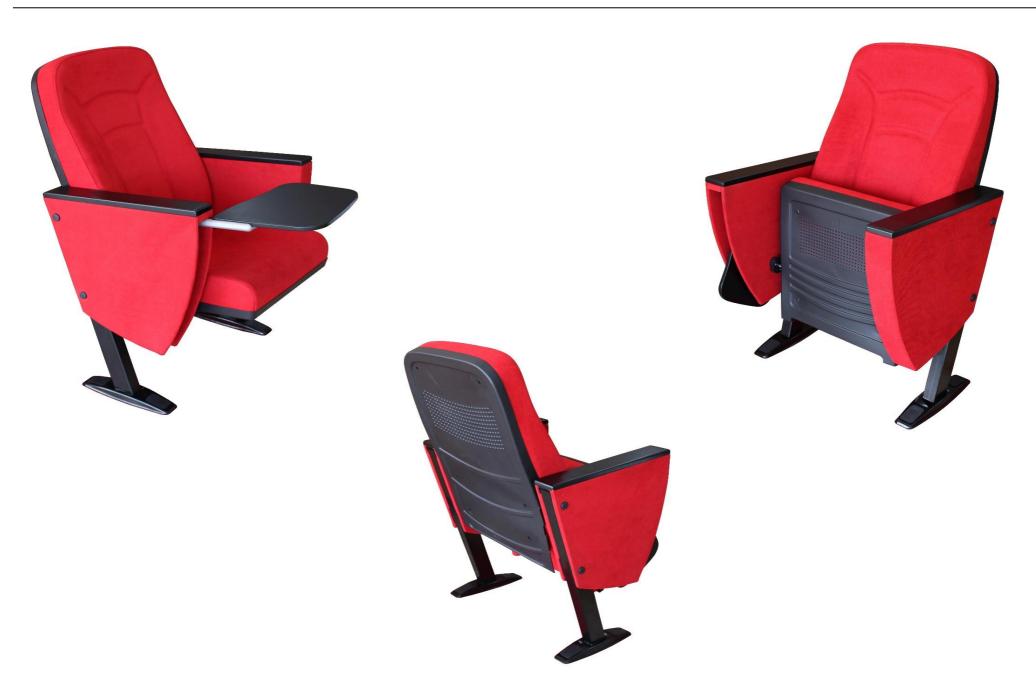

### **PABLO Y70**

#### **Seatrest and Backrest**

Seatrest and Backrest are manufactured from polyurethane material in aluminum molds which are designed in accordance to the human anatomy and have the standart of  $50 \pm 10\%$  densty and Mvss 302 fire behaviour.

### **Foot and Armrest**

The foot connection parts are manufactured from 40x60x1,5 profile and the connection parts to the floor are made of at least 2 mm sheet which is shaped and formed by molds. Metal frame under armrest are covered with mdf and laminated fabric. Wooden armrests and anti panic writing table are fix on the metal frame. Armrests between the seats are used as a common and seats are fixed to the ground with 2 feet.

#### Upholstery

The upholstery fabric is 100% polyester, has resistant to friction, non-flammable and have fastness properties. Friction Strength: 60,000 cycles. Weight: 285 gr / m2. Seatrest and backrest are covered with durable plastic with acoustic specification.