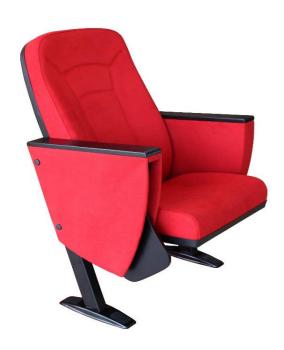

#### **Seatrest and Backrest**

Seatrest and Backrest are manufactured from polyurethane material in aluminum molds which are designed in accordance to the human anatomy and have the standart of  $50 \pm 10\%$  densty and Mvss 302 fire behaviour.

Seatrest and Backrest have a durable inner skeleton made of metal profile. Seatrests are manufactured as to have self-closing weight-centered mechanism.

#### Upholstery

The upholstery fabric is 100% polyester, has resistant to friction, non-flammable and have fastness properties. Friction Strength: 60,000 cycles. Weight: 285 gr / m2. Seatrest and backrest are covered with durable plastic with acoustic specification.