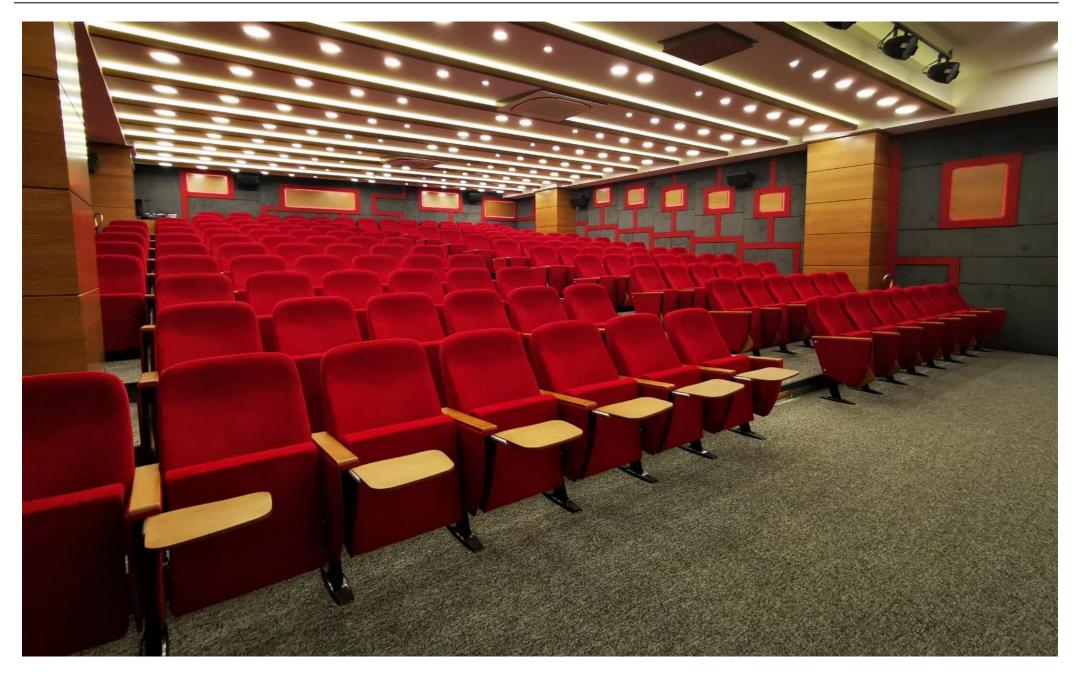

### **PABLO Y70**

### **Foot and Armrest**

The foot connection parts are manufactured from 40x60x1,5 profile and the connection parts to the floor are made of at least 2 mm sheet which is shaped and formed by molds. Metal frame under armrest are covered with mdf and laminated fabric. Wooden armrests and anti panic writing table are fix on the metal frame. Armrests between the seats are used as a common and seats are fixed to the ground with 2 feet.