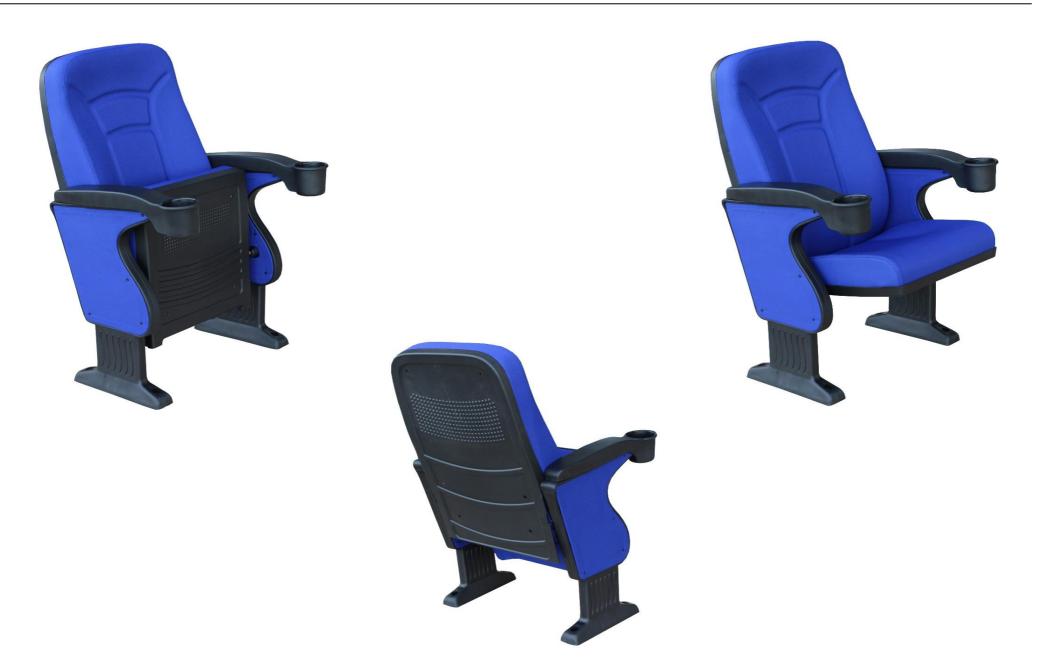

## Seatrest and Backrest

Seatrest and Backrest are manufactured from polyurethane material in aluminum molds which are designed in accordance to the human anatomy and have the standart of 50 ± 10% densty and Mvss 302 fire behaviour. Seatrest and Backrest have a durable inner skeleton made of metal profile. Seatrests are manufactured as to have self-closing weight-centered mechanism.

## Foot and Armrest

The legs are made of plastic material resistant to impacts and having a wall thickness of 8 mm. Plastic cup holder armrests Armrests between the seats are used as a common and seats are fixed to the ground with 2 plastic feet.

## **Upholstery**

The upholstery Artificial Leather is 80% polyurethane, 20% polyester, has resistant to friction, non-flammable and have fastness properties. Friction Strength: 40,000 cycles. Weight: 550 gr / m2. Seatrest and backrest are covered whole with Artificial Leather.

PABLO S60