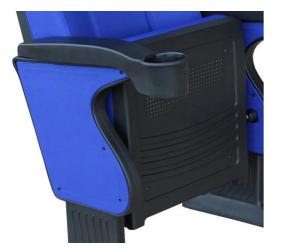

## Foot and Armrest

The legs are made of plastic material resistant to impacts and having a wall thickness of 8 mm. Plastic cup holder armrests Armrests between the seats are used as a common and seats are fixed to the ground with 2 plastic feet.