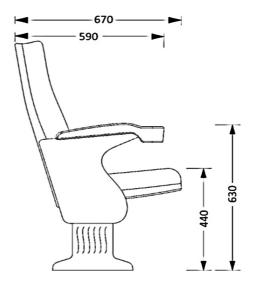

## Foot and Armrest

The legs are made of plastic material resistant to impacts and having a wall thickness of 8 mm. Plastic cup holder armrests Armrests between the seats are used as a common and seats are fixed to the ground with 2 plastic feet.