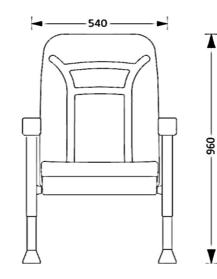

## Seatrest and Backrest

Seatrest and Backrest are manufactured from polyurethane material in aluminum molds which are designed in accordance to the human anatomy and have the standart of 50 ± 10% densty and Mvss 302 fire behaviour. Seatrest and Backrest have a durable inner skeleton made of metal profile. Seatrests are manufactured as to have self-closing weight-centered mechanism.