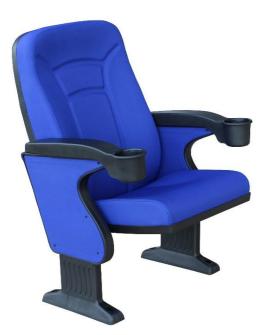

## Seatrest and Backrest

Seatrest and Backrest are manufactured from polyurethane material in aluminum molds which are designed in accordance to the human anatomy and have the standart of 50 ± 10% densty and Mvss 302 fire behaviour. Seatrest and Backrest have a durable inner skeleton made of metal profile. Seatrests are manufactured as to have self-closing weight-centered mechanism.

## **Upholstery**

The upholstery Artificial Leather is 80% polyurethane, 20% polyester, has resistant to friction, non-flammable and have fastness properties. Friction Strength: 40,000 cycles. Weight: 550 gr / m2. Seatrest and backrest are covered whole with Artificial Leather.