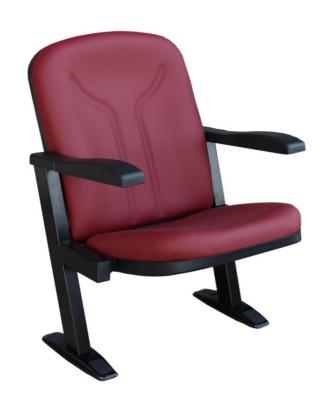

## **Seatrest and Backrest**

Seatrest and Backrest are manufactured from polyurethane material in aluminum molds which are designed in accordance to the human anatomy and have the standart of 50 ± 10% densty and Mvss 302 fire behaviour. Seatrest and Backrest have a durable inner skeleton made of metal profile. Seatrests are manufactured as to have self-closing weight-centered mechanism.

# **Foot and Armrest**

The foot connection parts are manufactured from 40x60x1,5 profile and the connection parts to the floor are made of at least 2 mm sheet which is shaped and formed by molds. Plastic armrests have resistant to impact and they are fix on the metal frame. Armrests between the seats are used as a common and seats are fixed to the ground with 2 feet.

## **Upholstery**

The upholstery fabric is 100% polyester, has resistant to friction, non-flammable and have fastness properties. Friction Strength: 60,000 cycles. Weight: 285 gr / m2. Seatrest and backrest are covered with durable plastic with acoustic specification.