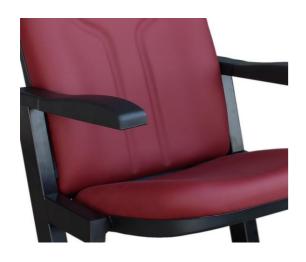

## **Seatrest and Backrest**

Seatrest and Backrest are manufactured from polyurethane material in aluminum molds which are designed in accordance to the human anatomy and have the standart of 50 ± 10% densty and Mvss 302 fire behaviour. Seatrest and Backrest have a durable inner skeleton made of metal profile. Seatrests are manufactured as to have self-closing weight-centered mechanism.

# **Foot and Armrest**

The foot connection parts are manufactured from 40x60x1,5 profile and the connection parts to the floor are made of at least 2 mm sheet which is shaped and formed by molds. Plastic armrests have resistant to impact and they are fix on the metal frame. Armrests between the seats are used as a common and seats are fixed to the ground with 2 feet.

## **Upholstery**

The upholstery fabric is 100% polyester, has resistant to friction, non-flammable and have fastness properties. Friction Strength: 60,000 cycles. Weight: 285 gr / m2. Seatrest and backrest are covered with durable plastic with acoustic specification.