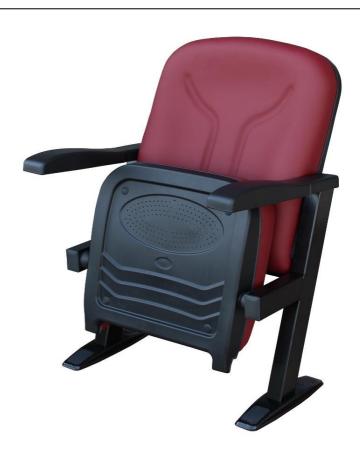

## **Seatrest and Backrest**

Seatrest and Backrest are manufactured from polyurethane material in aluminum molds which are designed in accordance to the human anatomy and have the standart of 50 ± 10% densty and Mvss 302 fire behaviour. Seatrest and Backrest have a durable inner skeleton made of metal profile. Seatrests are manufactured as to have self-closing weight-centered mechanism.

# **Foot and Armrest**

The foot connection parts are manufactured from 40x60x1,5 profile and the connection parts to the floor are made of at least 2 mm sheet which is shaped and formed by molds. Plastic armrests have resistant to impact and they are fix on the metal frame. Armrests between the seats are used as a common and seats are fixed to the ground with 2 feet.

## **Upholstery**

The upholstery fabric is 100% polyester, has resistant to friction, non-flammable and have fastness properties. Friction Strength: 60,000 cycles. Weight: 285 gr / m2. Seatrest and backrest are covered with durable plastic with acoustic specification.