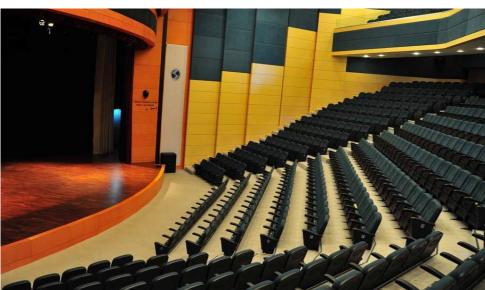

# **POLOS P10**

## **Seatrest and Backrest**

Seatrest and Backrest are manufactured from polyurethane material in aluminum molds which are designed in accordance to the human anatomy and have the standart of 50 ± 10% densty and Mvss 302 fire behaviour. Seatrest and Backrest have a durable inner skeleton made of metal profile. Seatrests are manufactured as to have self-closing weight-centered mechanism.

# **Foot and Armrest**

The foot connection parts are manufactured from 40x60x1,5 profile and the connection parts to the floor are made of at least 2 mm sheet which is shaped and formed by molds. Plastic armrests have resistant to impact and they are fix on the metal frame. Armrests between the seats are used as a common and seats are fixed to the ground with 2 feet.

## **Upholstery**

The upholstery fabric is 100% polyester, has resistant to friction, non-flammable and have fastness properties. Friction Strength: 60,000 cycles. Weight: 285 gr / m2. Seatrest and backrest are covered with durable plastic with acoustic specification.