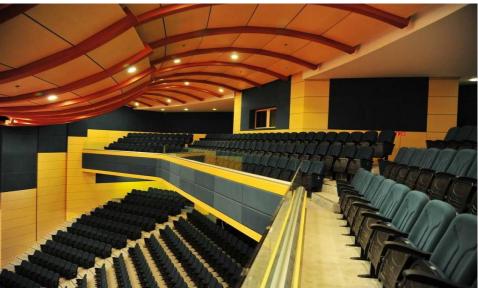

# **POLOS P10**

## **Seatrest and Backrest**

Seatrest and Backrest are manufactured from polyurethane material in aluminum molds which are designed in accordance to the human anatomy and have the standart of 50 ± 10% densty and Mvss 302 fire behaviour. Seatrest and Backrest have a durable inner skeleton made of metal profile. Seatrests are manufactured as to have self-closing weight-centered mechanism.

# **Foot and Armrest**

The foot connection parts are manufactured from 40x60x1,5 profile and the connection parts to the floor are made of at least 2 mm sheet which is shaped and formed by molds. Plastic armrests have resistant to impact and they are fix on the metal frame. Armrests between the seats are used as a common and seats are fixed to the ground with 2 feet.

## **Upholstery**

The upholstery fabric is 100% polyester, has resistant to friction, non-flammable and have fastness properties. Friction Strength: 60,000 cycles. Weight: 285 gr / m2. Seatrest and backrest are covered with durable plastic with acoustic specification.