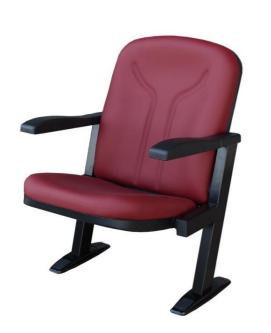

## **Seatrest and Backrest**

Seatrest and Backrest are manufactured from polyurethane material in aluminum molds which are designed in accordance to the human anatomy and have the standart of 50 ± 10% densty and Mvss 302 fire behaviour. Seatrest and Backrest have a durable inner skeleton made of metal profile. Seatrests are manufactured as to have self-closing weight-centered mechanism.

# **Foot and Armrest**

The foot connection parts are manufactured from 40x60x1,5 profile and the connection parts to the floor are made of at least 2 mm sheet which is shaped and formed by molds. Plastic armrests have resistant to impact and they are fix on the metal frame. Armrests between the seats are used as a common and seats are fixed to the ground with 2 feet.

## **Upholstery**

The upholstery fabric is 100% polyester, has resistant to friction, non-flammable and have fastness properties. Friction Strength: 60,000 cycles. Weight: 285 gr / m2. Seatrest and backrest are covered with durable plastic with acoustic specification.