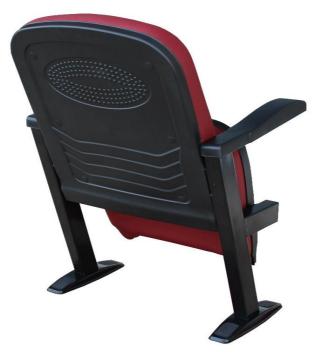

## **Seatrest and Backrest**

Seatrest and Backrest are manufactured from polyurethane material in aluminum molds which are designed in accordance to the human anatomy and have the standart of 50 ± 10% densty and Mvss 302 fire behaviour. Seatrest and Backrest have a durable inner skeleton made of metal profile. Seatrests are manufactured as to have self-closing weight-centered mechanism.

# **Foot and Armrest**

The foot connection parts are manufactured from 40x60x1,5 profile and the connection parts to the floor are made of at least 2 mm sheet which is shaped and formed by molds. Plastic armrests have resistant to impact and they are fix on the metal frame. Armrests between the seats are used as a common and seats are fixed to the ground with 2 feet.

## **Upholstery**

The upholstery fabric is 100% polyester, has resistant to friction, non-flammable and have fastness properties. Friction Strength: 60,000 cycles. Weight: 285 gr / m2. Seatrest and backrest are covered with durable plastic with acoustic specification.