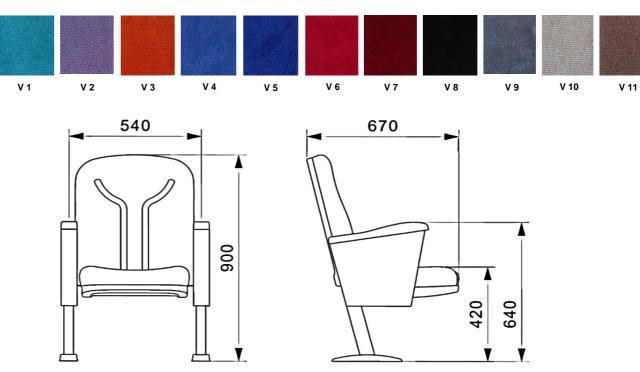

urable inner skeleton made of metal profile. Seatrests are manufactured as to have self-closing weight-centered mechanism.

# **Foot and Armrest**

The foot connection parts are manufactured from 40x60x1,5 profile and the connection parts to the floor are made of at least 2 mm sheet which is shaped and formed by molds. Plastic armrests have resistant to impact and they are fix on the metal frame. Armrests between the seats are used as a common and seats are fixed to the ground with 2 feet.

## **Upholstery**

The upholstery fabric is 100% polyester, has resistant to friction, non-flammable and have fastness properties. Friction Strength: 60,000 cycles. Weight: 285 gr / m2. Seatrest and backrest are covered with durable plastic with acoustic specification.

#### **FABRIC COLOR OPTIONS**