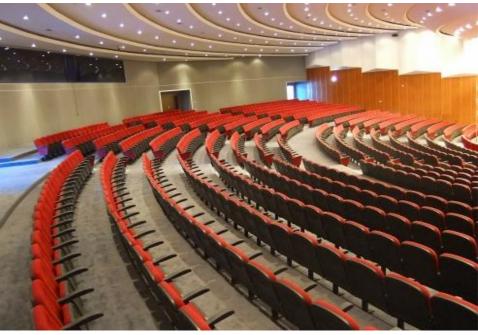

# **POLOS P10**

## **Seatrest and Backrest**

Seatrest and Backrest are manufactured from polyurethane material in aluminum molds which are designed in accordance to the human anatomy and have the standart of 50 ± 10% densty and Mvss 302 fire behaviour. Seatrest and Backrest have a durable inner skeleton made of metal profile. Seatrests are manufactured as to have self-closing weight-centered mechanism.

# **Foot and Armrest**

The foot connection parts are manufactured from 40x60x1,5 profile and the connection parts to the floor are made of at least 2 mm sheet which is shaped and formed by molds. Plastic armrests have resistant to impact and they are fix on the metal frame. Armrests between the seats are used as a common and seats are fixed to the ground with 2 feet.

## **Upholstery**

The upholstery fabric is 100% polyester, has resistant to friction, non-flammable and have fastness properties. Friction Strength: 60,000 cycles. Weight: 285 gr / m2. Seatrest and backrest are covered with durable plastic with acoustic specification.