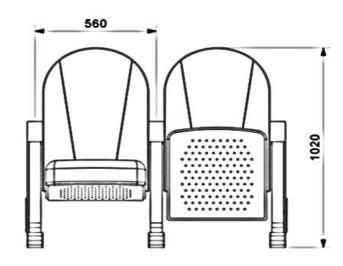

## **Seatrest and Backrest Units**

Seatrest and backrest units of the seats are designed in accordance with the human anatomy and manufactured from polyurethane material in aluminum molds with 50+-10% densty and Mvss 302 fire standards. Internal skeleton is made of metal profile for the seatrest and backrest foams. Seatrest part of the chair is closing slowly and silently with a special mechanism.

## **Legs and Armrests**

The legs of the chair are manufactured from 18 mm MDF beech coated material, by cutting them on CNC benches. The cut parts are fixed with special glue and jointing elements according to the determined shape and design. Polished carved wooden armrests made of beech material are mounted on the leg. The armrests between the rows of seats are used in common. The connection parts of the seats to the floor are made of beech material. The seats are fixed to the floor with suitable fasteners with two legs.