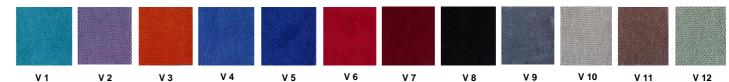

#### <u>Fabric</u>

The fabrics is 100% polyester, has Friction Strength 60.000 cycles, Width is 145 cm, Weight is 285 gr/m2. Seatrest and backrest of the chair are covered with specified properties fabrics and with polished wooden covers. If desired, non-flammable and water-repellent finishing can be made as an option.

### **FABRIC COLOR OPTIONS**