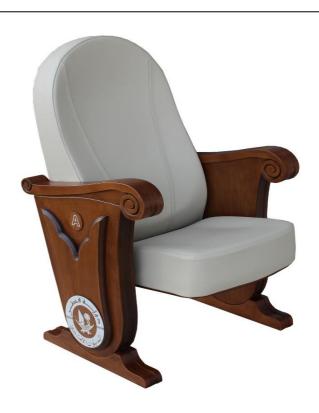

## **Seatrest and Backrest Units**

Seatrest and backrest units of the seats are designed in accordance with the human anatomy and manufactured from polyurethane material in aluminum molds with 50+-10% densty and Mvss 302 fire standards. Internal skeleton is made of metal profile for the seatrest and backrest foams. Seatrest part of the chair is closing slowly and silently with a special mechanism.

## **Legs and Armrests**

The legs of the chair are manufactured from 18 mm MDF beech coated material, by cutting them on CNC benches. The cut parts are fixed with special glue and jointing elements according to the determined shape and design. Polished carved wooden armrests made of beech material are mounted on the leg. The armrests between the rows of seats are used in common. The connection parts of the seats to the floor are made of beech material. The seats are fixed to the floor with suitable fasteners with two legs.

#### <u>Fabric</u>

The fabrics is 100% polyester, has Friction Strength 60.000 cycles, Width is 145 cm, Weight is 285 gr/m2. Seatrest and backrest of the chair are covered with specified properties fabrics and with polished wooden covers. If desired, non-flammable and water-repellent finishing can be made as an option.