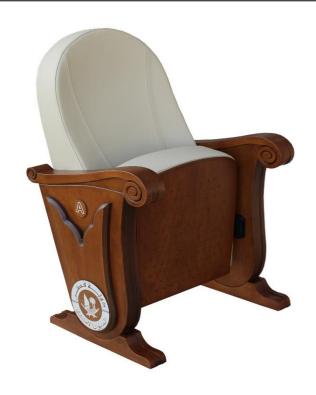

## **Seatrest and Backrest Units**

Seatrest and backrest units of the seats are designed in accordance with the human anatomy and manufactured from polyurethane material in aluminum molds with 50+-10% densty and Mvss 302 fire standards. Internal skeleton is made of metal profile for the seatrest and backrest foams. Seatrest part of the chair is closing slowly and silently with a special mechanism.

## **Legs and Armrests**

The legs of the chair are manufactured from 18 mm MDF beech coated material, by cutting them on CNC benches. The cut parts are fixed with special glue and jointing elements according to the determined shape and design. Polished carved wooden armrests made of beech material are mounted on the leg. The armrests between the rows of seats are used in common. The connection parts of the seats to the floor are made of beech material. The seats are fixed to the floor with suitable fasteners with two legs.

#### <u>Fabric</u>

The fabrics is 100% polyester, has Friction Strength 60.000 cycles, Width is 145 cm, Weight is 285 gr/m2. Seatrest and backrest of the chair are covered with specified properties fabrics and with polished wooden covers. If desired, non-flammable and water-repellent finishing can be made as an option.