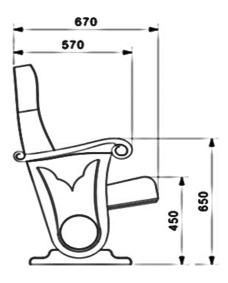

## **Seatrest and Backrest Units**

Seatrest and backrest units of the seats are designed in accordance with the human anatomy and manufactured from polyurethane material in aluminum molds with 50+-10% densty and Mvss 302 fire standards. Internal skeleton is made of metal profile for the seatrest and backrest foams. Seatrest part of the chair is closing slowly and silently with a special mechanism.

## **Legs and Armrests**

The legs of the chair are manufactured from 18 mm MDF beech coated material, by cutting them on CNC benches. The cut parts are fixed with special glue and jointing elements according to the determined shape and design. Polished carved wooden armrests made of beech material are mounted on the leg. The armrests between the rows of seats are used in common. The connection parts of the seats to the floor are made of beech material. The seats are fixed to the floor with suitable fasteners with two legs.