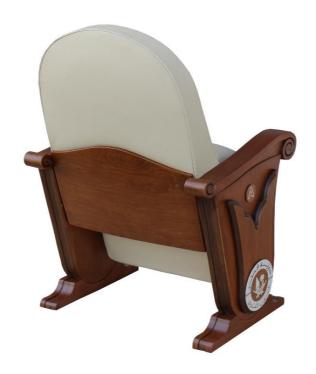

## **Seatrest and Backrest Units**

Seatrest and backrest units of the seats are designed in accordance with the human anatomy and manufactured from polyurethane material in aluminum molds with 50+-10% densty and Mvss 302 fire standards. Internal skeleton is made of metal profile for the seatrest and backrest foams. Seatrest part of the chair is closing slowly and silently with a special mechanism.

## **Legs and Armrests**

The legs of the chair are manufactured from 18 mm MDF beech coated material, by cutting them on CNC benches. The cut parts are fixed with special glue and jointing elements according to the determined shape and design. Polished carved wooden armrests made of beech material are mounted on the leg. The armrests between the rows of seats are used in common. The connection parts of the seats to the floor are made of beech material. The seats are fixed to the floor with suitable fasteners with two legs.