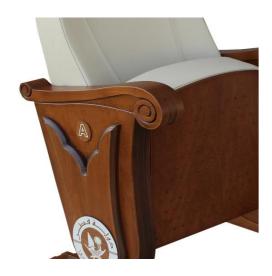

## **Seatrest and Backrest Units**

Seatrest and backrest units of the seats are designed in accordance with the human anatomy and manufactured from polyurethane material in aluminum molds with 50+-10% densty and Mvss 302 fire standards. Internal skeleton is made of metal profile for the seatrest and backrest foams. Seatrest part of the chair is closing slowly and silently with a special mechanism.

## **Legs and Armrests**

The legs of the chair are manufactured from 18 mm MDF beech coated material, by cutting them on CNC benches. The cut parts are fixed with special glue and jointing elements according to the determined shape and design. Polished carved wooden armrests made of beech material are mounted on the leg. The armrests between the rows of seats are used in common. The connection parts of the seats to the floor are made of beech material. The seats are fixed to the floor with suitable fasteners with two legs.