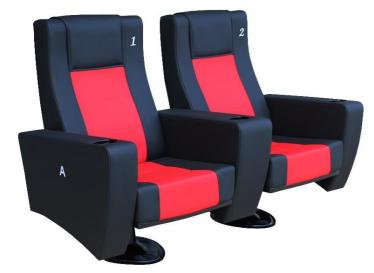

## Foot and Armrest

The foot connection parts are manufactured from pipe with a diameter of 100 mm and 2.5 mm thickness and the connection parts to the floor are made of at least 2 mm sheet which is shaped and formed by molds. Leather covered MDF armrests are fix on the metal frame. Metal cup holder are placed in the Armrest. Armrests between the seats are used as a common and seats are fixed to the ground with single foot.