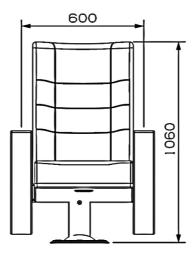

## Seatrest and Backrest

Seatrest and Backrest are manufactured from polyurethane material in aluminum molds which are designed in accordance to the human anatomy and have the standart of  $50 \pm 10$  % densty and Mvss 302 fire behaviour. Seatrest and Backrest have a durable inner skeleton made of metal profile. Seatrests are manufactured as to be fixed.

## Foot and Armrest

The foot connection parts are manufactured from pipe with a diameter of 100 mm and 2.5 mm thickness and the connection parts to the floor are made of at least 2 mm sheet which is shaped and formed by molds. Leather covered MDF armrests are fix on the metal frame. Metal cup holder are placed in the Armrest. Armrests between the seats are used as a common and seats are fixed to the ground with single foot.