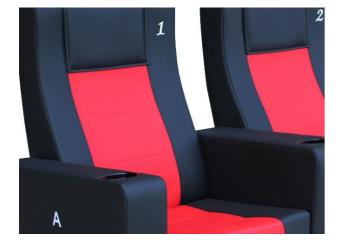

## **Upholstery**

The upholstery Artificial Leather is 80% polyurethane, 20% polyester, has resistant to friction, non-flammable and have fastness properties. Friction Strength: 40,000 cycles. Weight: 550 gr / m2. Seatrest and backrest are covered whole with Artificial Leather.