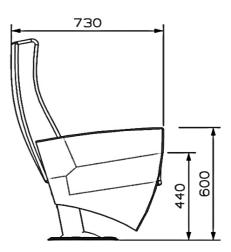

## Seatrest and Backrest

Seatrest and Backrest are manufactured from polyurethane material in aluminum molds which are designed in accordance to the human anatomy and have the standart of  $50 \pm 10$  % densty and Mvss 302 fire behaviour. Seatrest and Backrest have a durable inner skeleton made of metal profile. Seatrests are manufactured as to be fixed.

## Foot and Armrest

The foot connection parts are manufactured from pipe with a diameter of 100 mm and 2.5 mm thickness and the connection parts to the floor are made of at least 2 mm sheet which is shaped and formed by molds. Leather covered MDF armrests are fix on the metal frame. Metal cup holder are placed in the Armrest. Armrests between the seats are used as a common and seats are fixed to the ground with single foot.