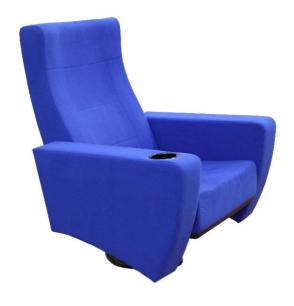

## **Seatrest and Backrest**

Seatrest and Backrest are manufactured from polyurethane material in aluminum molds which are designed in accordance to the human anatomy and have the standart of 50 ± 10 % densty and Mvss 302 fire behaviour. Seatrest and Backrest have a durable inner skeleton made of metal profile. Seatrests are manufactured as to be fixed.

## **Foot and Armrest**

The foot connection parts are manufactured from pipe with a diameter of 100 mm and 2.5 mm thickness and the connection parts to the floor are made of at least 2 mm sheet which is shaped and formed by molds. Fabric covered MDF armrests are fix on the metal frame. Metal cup holder are placed in the Armrest. Armrests between the seats are used as a common and seats are fixed to the ground with single foot.

## **Upholstery**

The upholstery fabric is 100% polyester, has resistant to friction, non-flammable and have fastness properties. Friction Strength: 60,000 cycles. Weight: 285 gr / m2. Seatrest have resistant plastic cover and backrest is whole fabric covered.