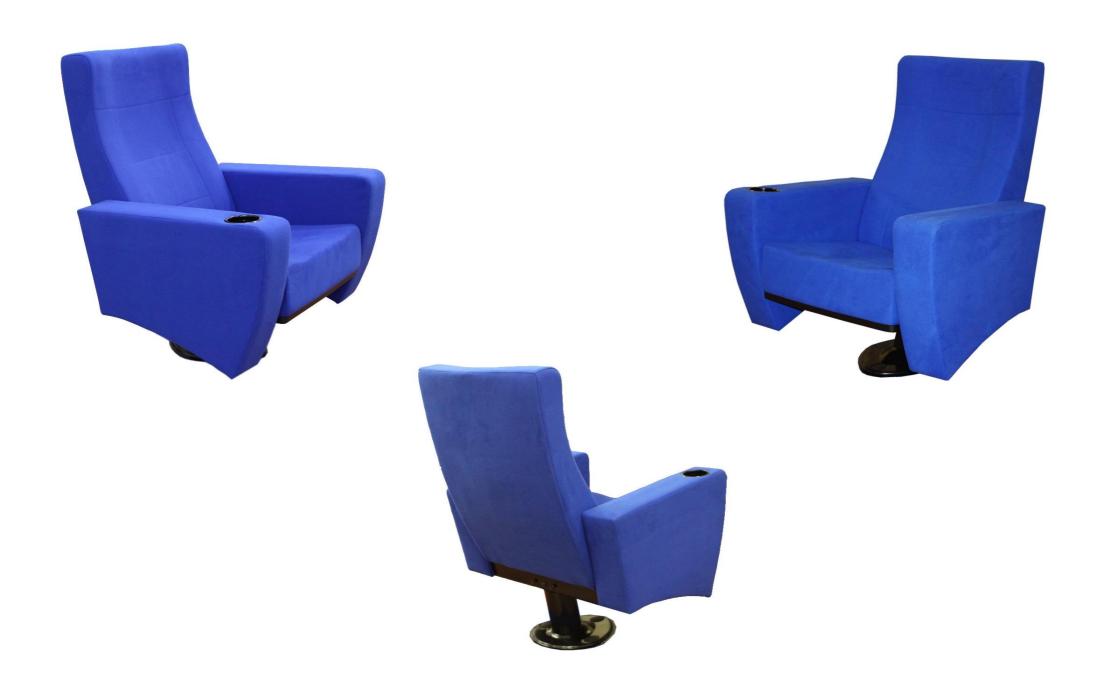

## **Seatrest and Backrest**

Seatrest and Backrest are manufactured from polyurethane material in aluminum molds which are designed in accordance to the human anatomy and have the standart of 50 ± 10 % densty and Mvss 302 fire behaviour. Seatrest and Backrest have a durable inner skeleton made of metal profile. Seatrests are manufactured as to be fixed.

## **Foot and Armrest**

The foot connection parts are manufactured from pipe with a diameter of 100 mm and 2.5 mm thickness and the connection parts to the floor are made of at least 2 mm sheet which is shaped and formed by molds. Fabric covered MDF armrests are fix on the metal frame. Metal cup holder are placed in the Armrest. Armrests between the seats are used as a common and seats are fixed to the ground with single foot.

## **Upholstery**

The upholstery fabric is 100% polyester, has resistant to friction, non-flammable and have fastness properties. Friction Strength: 60,000 cycles. Weight: 285 gr / m2. Seatrest have resistant plastic cover and backrest is whole fabric covered.