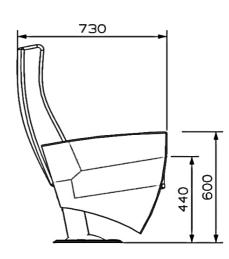

## **Seatrest and Backrest**

Seatrest and Backrest are manufactured from polyurethane material in aluminum molds which are designed in accordance to the human anatomy and have the standart of 50 ± 10 % densty and Mvss 302 fire behaviour. Seatrest and Backrest have a durable inner skeleton made of metal profile. Seatrests are manufactured as to be fixed.

## **Foot and Armrest**

The foot connection parts are manufactured from pipe with a diameter of 100 mm and 2.5 mm thickness and the connection parts to the floor are made of at least 2 mm sheet which is shaped and formed by molds. Fabric covered MDF armrests are fix on the metal frame. Metal cup holder are placed in the Armrest. Armrests between the seats are used as a common and seats are fixed to the ground with single foot.