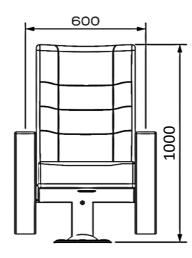

## **Seatrest and Backrest**

Seatrest and Backrest are manufactured from polyurethane material in aluminum molds which are designed in accordance to the human anatomy and have the standart of 50 ± 10 % densty and Mvss 302 fire behaviour. Seatrest and Backrest have a durable inner skeleton made of metal profile. Seatrests are manufactured as to be fixed.

## **Foot and Armrest**

The foot connection parts are manufactured from pipe with a diameter of 100 mm and 2.5 mm thickness and the connection parts to the floor are made of at least 2 mm sheet which is shaped and formed by molds. Fabric covered MDF armrests are fix on the metal frame. Metal cup holder are placed in the Armrest. Armrests between the seats are used as a common and seats are fixed to the ground with single foot.