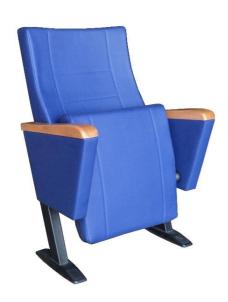

## **Seatrest and Backrest**

Seatrest and Backrest are manufactured from polyurethane material in aluminum molds which are designed in accordance to the human anatomy and have the standart of  $50 \pm 10\%$  densty and Mvss 302 fire behaviour. Seatrest and Backrest have a durable inner skeleton made of metal profile. Seatrests are manufactured as to have self-closing weight-centered mechanism.

## **Foot and Armrest**

The foot connection parts are manufactured from 40x60x1,5 profile and the connection parts to the floor are made of at least 2 mm sheet which is shaped and formed by molds. Metal frame under armrest are covered with mdf and laminated fabric. The armrest is made of polished wooden from beech material. Armrests between the seats are used as a common and seats are fixed to the ground with 2 feet.

### Upholstery

The upholstery fabric is 100% polyester, has resistant to friction, non-flammable and have fastness properties. Friction Strength: 60,000 cycles. Weight: 285 gr / m2. Seatrest and backrest are covered with fabric.