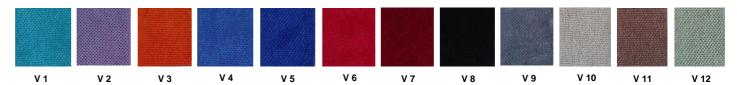

nner skeleton made of metal profile. Seatrests are manufactured as to have self-closing weight-centered mechanism.

## **Foot and Armrest**

The foot connection parts are manufactured from 40x60x1,5 profile and the connection parts to the floor are made of at least 2 mm sheet which is shaped and formed by molds. Metal frame under armrest are covered with mdf and laminated fabric. The armrest is made of polished wooden from beech material. Armrests between the seats are used as a common and seats are fixed to the ground with 2 feet.

### Upholstery

The upholstery fabric is 100% polyester, has resistant to friction, non-flammable and have fastness properties. Friction Strength: 60,000 cycles. Weight: 285 gr / m2. Seatrest and backrest are covered with fabric.

### **FABRIC COLOR OPTIONS**