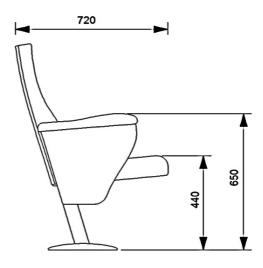

keleton made of metal profile. Seatrests are manufactured as to have self-closing weight-centered mechanism.

## **Foot and Armrest**

The foot connection parts are manufactured from 40x60x1,5 profile and the connection parts to the floor are made of at least 2 mm sheet which is shaped and formed by molds. Metal frame under armrest are covered with mdf and laminated fabric. The armrest is made of polished wooden from beech material. Armrests between the seats are used as a common and seats are fixed to the ground with 2 feet.

### Upholstery

The upholstery fabric is 100% polyester, has resistant to friction, non-flammable and have fastness properties. Friction Strength: 60,000 cycles. Weight: 285 gr / m2. Seatrest and backrest are covered with fabric.

### **FABRIC COLOR OPTIONS**