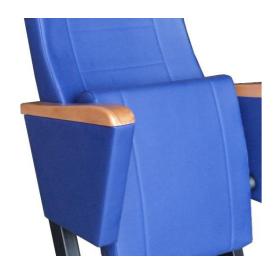

## **Seatrest and Backrest**

Seatrest and Backrest are manufactured from polyurethane material in aluminum molds which are designed in accordance to the human anatomy and have the standart of  $50 \pm 10\%$  densty and Mvss 302 fire behaviour. Seatrest and Backrest have a durable inner skeleton made of metal profile. Seatrests are manufactured as to have self-closing weight-centered mechanism.

## **Foot and Armrest**

The foot connection parts are manufactured from 40x60x1,5 profile and the connection parts to the floor are made of at least 2 mm sheet which is shaped and formed by molds. Metal frame under armrest are covered with mdf and laminated fabric. The armrest is made of polished wooden from beech material. Armrests between the seats are used as a common and seats are fixed to the ground with 2 feet.

### Upholstery

The upholstery fabric is 100% polyester, has resistant to friction, non-flammable and have fastness properties. Friction Strength: 60,000 cycles. Weight: 285 gr / m2. Seatrest and backrest are covered with fabric.