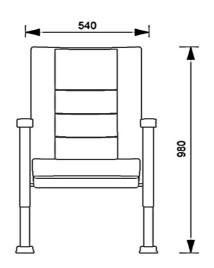

skeleton made of metal profile. Seatrests are manufactured as to have self-closing weight-centered mechanism.

## **Foot and Armrest**

The foot connection parts are manufactured from 40x60x1,5 profile and the connection parts to the floor are made of at least 2 mm sheet which is shaped and formed by molds. Metal frame under armrest are covered with mdf and laminated fabric. The armrest is made of polished wooden from beech material. Armrests between the seats are used as a common and seats are fixed to the ground with 2 feet.

### Upholstery

The upholstery fabric is 100% polyester, has resistant to friction, non-flammable and have fastness properties. Friction Strength: 60,000 cycles. Weight: 285 gr / m2. Seatrest and backrest are covered with fabric.

### **FABRIC COLOR OPTIONS**