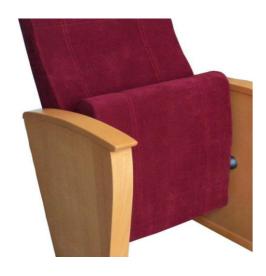

### **Seatrest and Backrest**

Seatrest and Backrest are manufactured from polyurethane material in aluminum molds which are designed in accordance to the human anatomy and have the standart of 50 ± 10% densty and Mvss 302 fire behaviour. Seatrest and Backrest have a durable inner skeleton made of metal profile. Seatrests are manufactured as to have self-closing weight-centered mechanism.

### Foot and Armrest

Legs are made of 18 mm thickness MDF and coated on with beech material, and joint points are combining with 45 degree angle. The armrest is made of polished wooden from beech material. Armrests between the seats are used as a common. The connection parts of the seats to the floor are made of 6 mm thick metal part. Seats are fixed to the ground with 2 feet.

### **Upholstery**

The upholstery fabric is 100% polyester, has resistant to friction, non-flammable and have fastness properties. Friction Strength: 60,000 cycles. Weight: 285 gr / m2. Seatrest and backrest are covered with fabric.