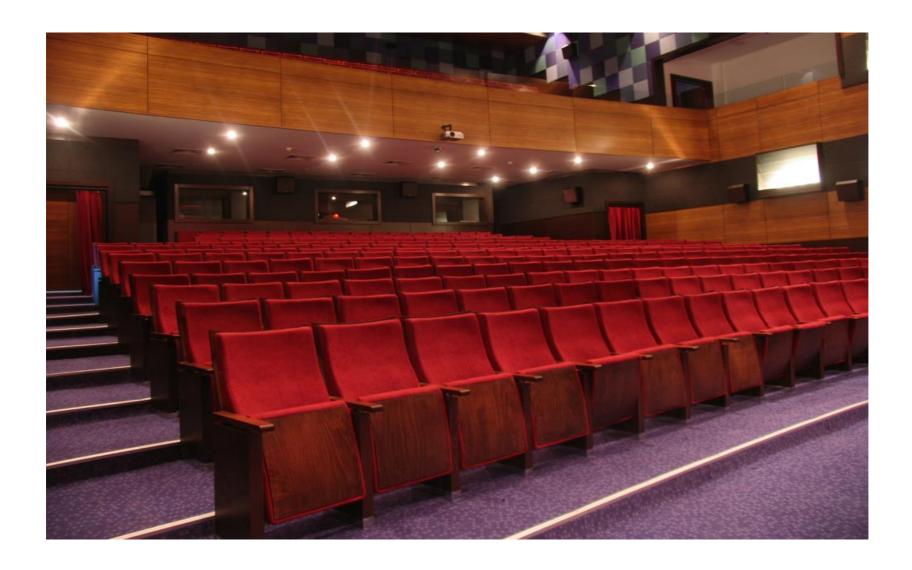

### **Seatrest and Backrest**

Seatrest and Backrest are manufactured from polyurethane material in aluminum molds which are designed in accordance to the human anatomy and have the standart of 50 ± 10% densty and Mvss 302 fire behaviour. Seatrest and Backrest have a durable inner skeleton made of metal profile. Seatrests are manufactured as to have self-closing weight-centered mechanism.

### Foot and Armrest

Legs are made of 18 mm thickness MDF and coated on with beech material, and joint points are combining with 45 degree angle. The armrest is made of polished wooden from beech material. Armrests between the seats are used as a common. The connection parts of the seats to the floor are made of 6 mm thick metal part. Seats are fixed to the ground with 2 feet.

### **Upholstery**

The upholstery fabric is 100% polyester, has resistant to friction, non-flammable and have fastness properties. Friction Strength: 60,000 cycles. Weight: 285 gr / m2. Seatrest and backrest are covered with fabric.