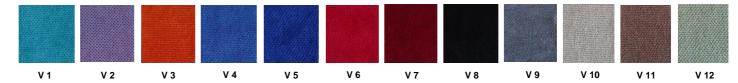

atrest and Backrest have a durable inner skeleton made of metal profile. Seatrests are manufactured as to have self-closing weight-centered mechanism.

### Foot and Armrest

Legs are made of 18 mm thickness MDF and coated on with beech material, and joint points are combining with 45 degree angle. The armrest is made of polished wooden from beech material. Armrests between the seats are used as a common. The connection parts of the seats to the floor are made of 6 mm thick metal part. Seats are fixed to the ground with 2 feet.

### **Upholstery**

The upholstery fabric is 100% polyester, has resistant to friction, non-flammable and have fastness properties. Friction Strength: 60,000 cycles. Weight: 285 gr / m2. Seatrest and backrest are covered with fabric.

#### **FABRIC COLOR OPTIONS**