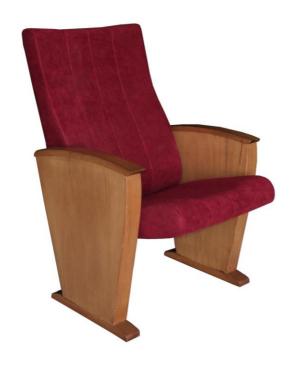

### **Seatrest and Backrest**

Seatrest and Backrest are manufactured from polyurethane material in aluminum molds which are designed in accordance to the human anatomy and have the standart of 50 ± 10% densty and Mvss 302 fire behaviour. Seatrest and Backrest have a durable inner skeleton made of metal profile. Seatrests are manufactured as to have self-closing weight-centered mechanism.

### Foot and Armrest

Legs are made of 18 mm thickness MDF and coated on with beech material, and joint points are combining with 45 degree angle. The armrest is made of polished wooden from beech material. Armrests between the seats are used as a common. The connection parts of the seats to the floor are made of 6 mm thick metal part. Seats are fixed to the ground with 2 feet.

### **Upholstery**

The upholstery fabric is 100% polyester, has resistant to friction, non-flammable and have fastness properties. Friction Strength: 60,000 cycles. Weight: 285 gr / m2. Seatrest and backrest are covered with fabric.