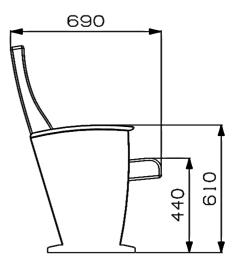

### **Seatrest and Backrest**

Seatrest and Backrest are manufactured from polyurethane material in aluminum molds which are designed in accordance to the human anatomy and have the standart of 50 ± 10% densty and Mvss 302 fire behaviour. Seatrest and Backrest have a durable inner skeleton made of metal profile. Seatrests are manufactured as to have self-closing weight-centered mechanism.

### Foot and Armrest

Legs are made of 18 mm thickness MDF and coated on with beech material, and joint points are combining with 45 degree angle. The armrest is made of polished wooden from beech material. Armrests between the seats are used as a common. The connection parts of the seats to the floor are made of 6 mm thick metal part. Seats are fixed to the ground with 2 feet.

### **Upholstery**

The upholstery fabric is 100% polyester, has resistant to friction, non-flammable and have fastness properties. Friction Strength: 60,000 cycles. Weight: 285 gr / m2. Seatrest and backrest are covered with fabric.