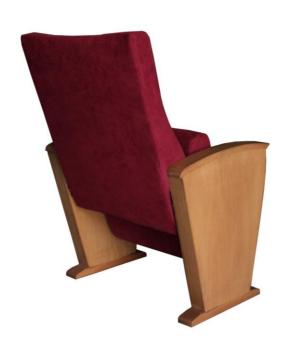

### **Seatrest and Backrest**

Seatrest and Backrest are manufactured from polyurethane material in aluminum molds which are designed in accordance to the human anatomy and have the standart of 50 ± 10% densty and Mvss 302 fire behaviour. Seatrest and Backrest have a durable inner skeleton made of metal profile. Seatrests are manufactured as to have self-closing weight-centered mechanism.

### Foot and Armrest

Legs are made of 18 mm thickness MDF and coated on with beech material, and joint points are combining with 45 degree angle. The armrest is made of polished wooden from beech material. Armrests between the seats are used as a common. The connection parts of the seats to the floor are made of 6 mm thick metal part. Seats are fixed to the ground with 2 feet.

### **Upholstery**

The upholstery fabric is 100% polyester, has resistant to friction, non-flammable and have fastness properties. Friction Strength: 60,000 cycles. Weight: 285 gr / m2. Seatrest and backrest are covered with fabric.