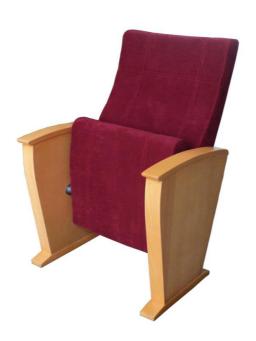

### **Seatrest and Backrest**

Seatrest and Backrest are manufactured from polyurethane material in aluminum molds which are designed in accordance to the human anatomy and have the standart of 50 ± 10% densty and Mvss 302 fire behaviour. Seatrest and Backrest have a durable inner skeleton made of metal profile. Seatrests are manufactured as to have self-closing weight-centered mechanism.

### Foot and Armrest

Legs are made of 18 mm thickness MDF and coated on with beech material, and joint points are combining with 45 degree angle. The armrest is made of polished wooden from beech material. Armrests between the seats are used as a common. The connection parts of the seats to the floor are made of 6 mm thick metal part. Seats are fixed to the ground with 2 feet.

### **Upholstery**

The upholstery fabric is 100% polyester, has resistant to friction, non-flammable and have fastness properties. Friction Strength: 60,000 cycles. Weight: 285 gr / m2. Seatrest and backrest are covered with fabric.