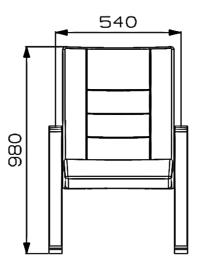

### Foot and Armrest

Legs are made of 18 mm thickness MDF and coated on with beech material, and joint points are combining with 45 degree angle. The armrest is made of polished wooden from beech material. Armrests between the seats are used as a common. The connection parts of the seats to the floor are made of 6 mm thick metal part. Seats are fixed to the ground with 2 feet.