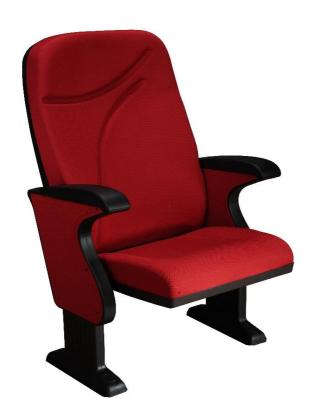

## Seatrest and Backrest

Seatrest and Backrest are manufactured from polyurethane material in aluminum molds which are designed in accordance to the human anatomy and have the standart of  $50 \pm 10\%$  densty and Mvss 302 fire behaviour.

Seatrest and Backrest have a durable inner skeleton made of metal profile. Seatrests are manufactured as to have self-closing weight-centered mechanism.

### **Foot and Armrest**

The legs are made of plastic material resistant to impacts and having a wall thickness of 8 mm. Armrest made of high density  $(60 \pm 5 \text{ Shore A})$  polyurethane material and mounted on the leg. Armrests between the seats are used as a common and seats are fixed to the ground with 2 plastic feet.

### Upholstery

The upholstery fabric is 100% polyester, has resistant to friction, non-flammable and have fastness properties. Friction Strength: 60,000 cycles. Weight: 285 gr / m2. Seatrest and backrest are covered with durable plastic with acoustic specification.