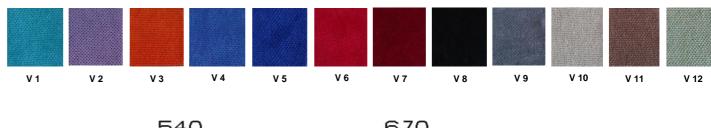

re behaviour.

Seatrest and Backrest have a durable inner skeleton made of metal profile. Seatrests are manufactured as to have self-closing weight-centered mechanism.

### **Foot and Armrest**

The legs are made of plastic material resistant to impacts and having a wall thickness of 8 mm. Armrest made of high density  $(60 \pm 5 \text{ Shore A})$  polyurethane material and mounted on the leg. Armrests between the seats are used as a common and seats are fixed to the ground with 2 plastic feet.

### Upholstery

The upholstery fabric is 100% polyester, has resistant to friction, non-flammable and have fastness properties. Friction Strength: 60,000 cycles. Weight: 285 gr / m2. Seatrest and backrest are covered with durable plastic with acoustic specification.

#### **FABRIC COLOR OPTIONS**





















# **BOLTON P30**