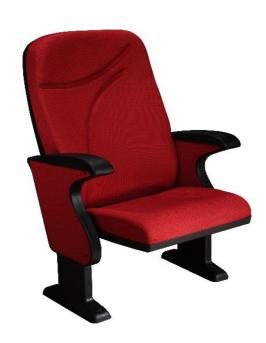

## **BOLTON P30**

## Seatrest and Backrest

Seatrest and Backrest are manufactured from polyurethane material in aluminum molds which are designed in accordance to the human anatomy and have the standart of  $50 \pm 10\%$  densty and Mvss 302 fire behaviour.

Seatrest and Backrest have a durable inner skeleton made of metal profile. Seatrests are manufactured as to have self-closing weight-centered mechanism.

### **Foot and Armrest**

The legs are made of plastic material resistant to impacts and having a wall thickness of 8 mm. Armrest made of high density  $(60 \pm 5 \text{ Shore A})$  polyurethane material and mounted on the leg. Armrests between the seats are used as a common and seats are fixed to the ground with 2 plastic feet.

### Upholstery

The upholstery fabric is 100% polyester, has resistant to friction, non-flammable and have fastness properties. Friction Strength: 60,000 cycles. Weight: 285 gr / m2. Seatrest and backrest are covered with durable plastic with acoustic specification.