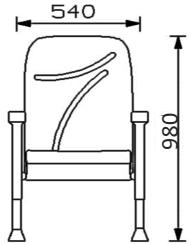

## **BOLTON P30**

## Seatrest and Backrest

Seatrest and Backrest are manufactured from polyurethane material in aluminum molds which are designed in accordance to the human anatomy and have the standart of  $50 \pm 10\%$  densty and Mvss 302 fire behaviour.

Seatrest and Backrest have a durable inner skeleton made of metal profile. Seatrests are manufactured as to have self-closing weight-centered mechanism.

### **Foot and Armrest**

The legs are made of plastic material resistant to impacts and having a wall thickness of 8 mm. Armrest made of high density  $(60 \pm 5 \text{ Shore A})$  polyurethane material and mounted on the leg. Armrests between the seats are used as a common and seats are fixed to the ground with 2 plastic feet.

### Upholstery

The upholstery fabric is 100% polyester, has resistant to friction, non-flammable and have fastness properties. Friction Strength: 60,000 cycles. Weight: 285 gr / m2. Seatrest and backrest are covered with durable plastic with acoustic specification.