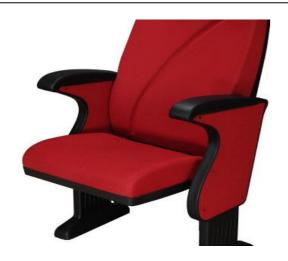

## **BOLTON P30**

## Seatrest and Backrest

Seatrest and Backrest are manufactured from polyurethane material in aluminum molds which are designed in accordance to the human anatomy and have the standart of  $50 \pm 10\%$  densty and Mvss 302 fire behaviour.

Seatrest and Backrest have a durable inner skeleton made of metal profile. Seatrests are manufactured as to have self-closing weight-centered mechanism.

### **Foot and Armrest**

The legs are made of plastic material resistant to impacts and having a wall thickness of 8 mm. Armrest made of high density  $(60 \pm 5 \text{ Shore A})$  polyurethane material and mounted on the leg. Armrests between the seats are used as a common and seats are fixed to the ground with 2 plastic feet.

### Upholstery

The upholstery fabric is 100% polyester, has resistant to friction, non-flammable and have fastness properties. Friction Strength: 60,000 cycles. Weight: 285 gr / m2. Seatrest and backrest are covered with durable plastic with acoustic specification.