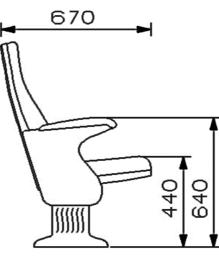

## **BOLTON P30**

## Seatrest and Backrest

Seatrest and Backrest are manufactured from polyurethane material in aluminum molds which are designed in accordance to the human anatomy and have the standart of  $50 \pm 10\%$  densty and Mvss 302 fire behaviour.

Seatrest and Backrest have a durable inner skeleton made of metal profile. Seatrests are manufactured as to have self-closing weight-centered mechanism.

### **Foot and Armrest**

The legs are made of plastic material resistant to impacts and having a wall thickness of 8 mm. Armrest made of high density  $(60 \pm 5 \text{ Shore A})$  polyurethane material and mounted on the leg. Armrests between the seats are used as a common and seats are fixed to the ground with 2 plastic feet.