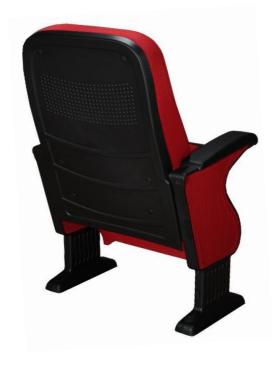

Seatrest and Backrest have a durable inner skeleton made of metal profile. Seatrests are manufactured as to have self-closing weight-centered mechanism.

### **Foot and Armrest**

The legs are made of plastic material resistant to impacts and having a wall thickness of 8 mm. Armrest made of high density  $(60 \pm 5 \text{ Shore A})$  polyurethane material and mounted on the leg. Armrests between the seats are used as a common and seats are fixed to the ground with 2 plastic feet.