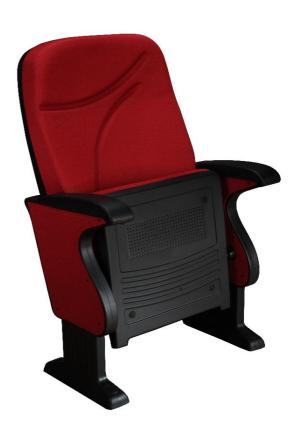

Seatrest and Backrest have a durable inner skeleton made of metal profile. Seatrests are manufactured as to have self-closing weight-centered mechanism.

### **Foot and Armrest**

The legs are made of plastic material resistant to impacts and having a wall thickness of 8 mm. Armrest made of high density  $(60 \pm 5 \text{ Shore A})$  polyurethane material and mounted on the leg. Armrests between the seats are used as a common and seats are fixed to the ground with 2 plastic feet.