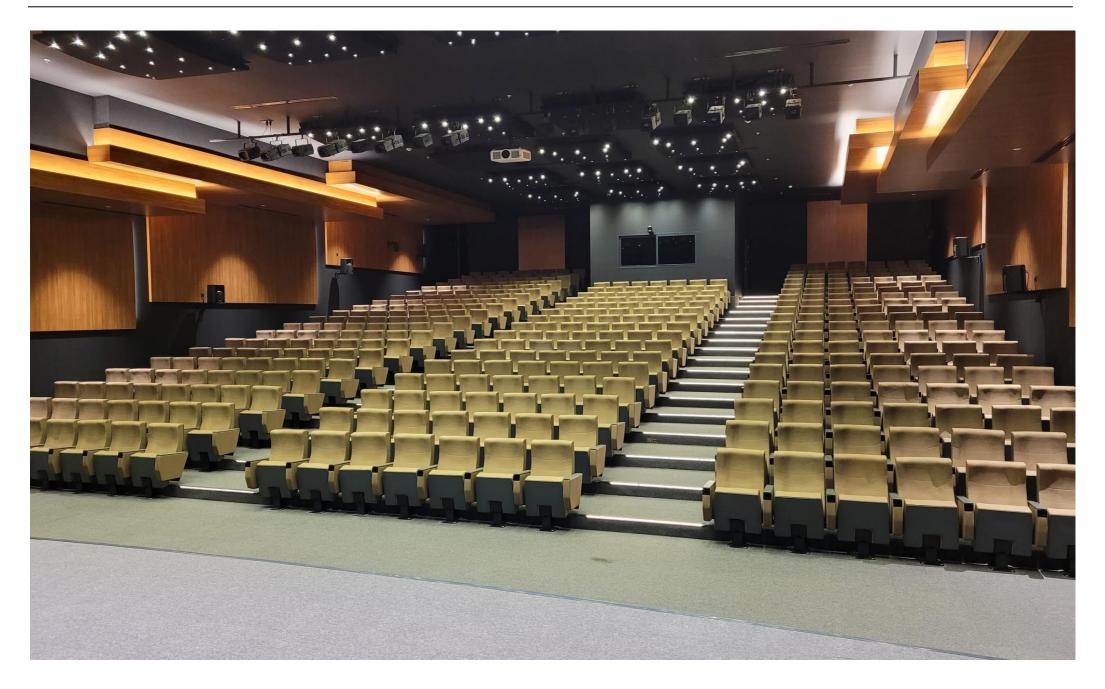

nnection parts are manufactured from pipe with a diameter of 100 mm and 2.5 mm thickness and the connection parts to the floor are made of at least 2 mm sheet which is shaped and formed by molds. Metal frame under armrest are covered with mdf and laminated fabric. Armrest and hidden writing table are made of polished wooden from beech material. Armrests between the seats are used as a common and seats are fixed to the ground with single foot.

#### Upholstery

The upholstery fabric is 100% polyester, has resistant to friction, non-flammable and have fastness properties. Friction Strength: 60,000 cycles. Weight: 285 gr / m2. Seatrest and backrest are covered with polished wooden from beech material.

#### **FABRIC COLOR OPTIONS**





















# **ALTEZA Y60**





# **ALTEZA Y60**