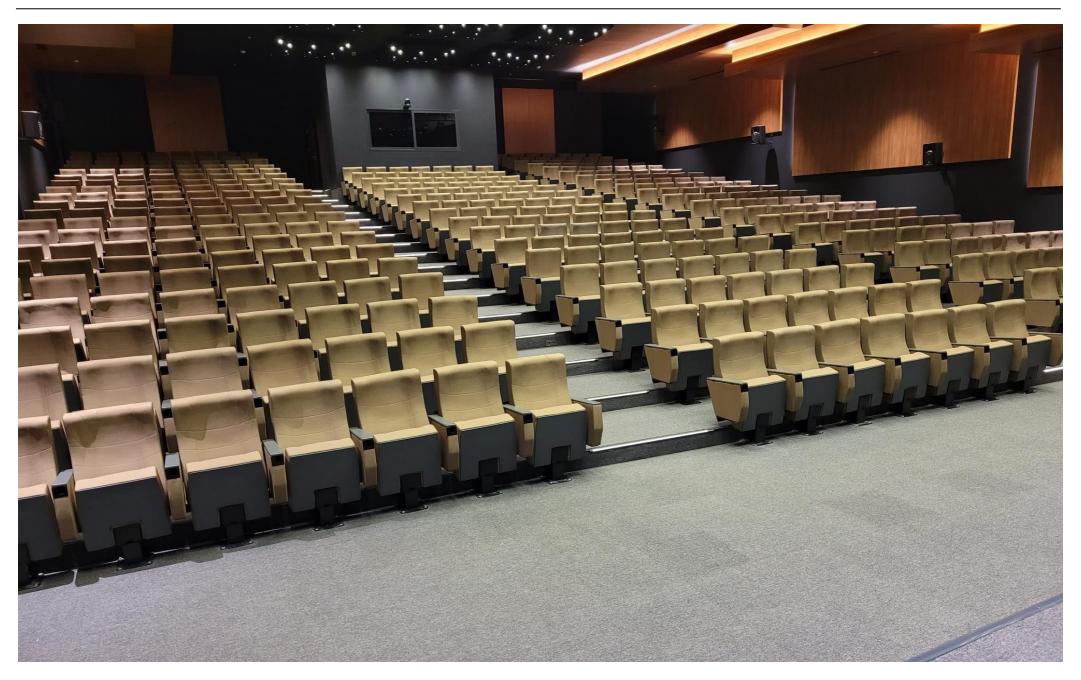

## **ALTEZA Y60**

### **Seatrest and Backrest**

Seatrest and Backrest are manufactured from polyurethane material in aluminum molds which are designed in accordance to the human anatomy and have the standart of 50 ± 10% densty and Mvss 302 fire behaviour. Seatrest and Backrest have a durable inner skeleton made of metal profile. Seats have self-closing spring mechanism.

### **Foot and Armrest**

The foot connection parts are manufactured from pipe with a diameter of 100 mm and 2.5 mm thickness and the connection parts to the floor are made of at least 2 mm sheet which is shaped and formed by molds. Metal frame under armrest are covered with mdf and laminated fabric. Armrest and hidden writing table are made of polished wooden from beech material. Armrests between the seats are used as a common and seats are fixed to the ground with single foot.

#### Upholstery

The upholstery fabric is 100% polyester, has resistant to friction, non-flammable and have fastness properties. Friction Strength: 60,000 cycles. Weight: 285 gr / m2. Seatrest and backrest are covered with polished wooden from beech material.