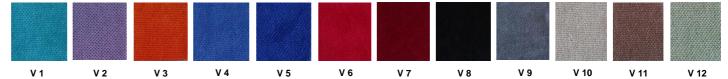

ing spring mechanism.

### **Foot and Armrest**

The foot connection parts are manufactured from pipe with a diameter of 100 mm and 2.5 mm thickness and the connection parts to the floor are made of at least 2 mm sheet which is shaped and formed by molds. Metal frame under armrest are covered with mdf and laminated fabric. Armrest and hidden writing table are made of polished wooden from beech material. Armrests between the seats are used as a common and seats are fixed to the ground with single foot.

#### Upholstery

The upholstery fabric is 100% polyester, has resistant to friction, non-flammable and have fastness properties. Friction Strength: 60,000 cycles. Weight: 285 gr / m2. Seatrest and backrest are covered with polished wooden from beech material.

#### **FABRIC COLOR OPTIONS**





















# **ALTEZA Y60**





# **ALTEZA Y60**