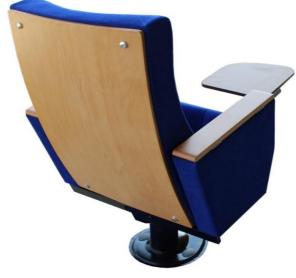

### **Foot and Armrest**

The foot connection parts are manufactured from pipe with a diameter of 100 mm and 2.5 mm thickness and the connection parts to the floor are made of at least 2 mm sheet which is shaped and formed by molds. Metal frame under armrest are covered with mdf and laminated fabric. Armrest and hidden writing table are made of polished wooden from beech material. Armrests between the seats are used as a common and seats are fixed to the ground with single foot.

#### Upholstery

The upholstery fabric is 100% polyester, has resistant to friction, non-flammable and have fastness properties. Friction Strength: 60,000 cycles. Weight: 285 gr / m2. Seatrest and backrest are covered with polished wooden from beech material.