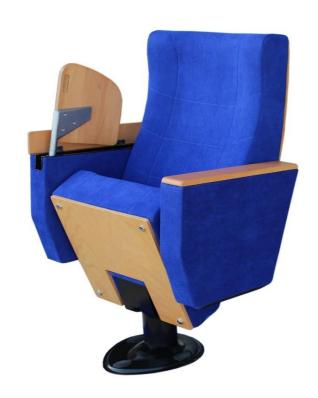

### **Seatrest and Backrest**

Seatrest and Backrest are manufactured from polyurethane material in aluminum molds which are designed in accordance to the human anatomy and have the standart of 50 ± 10% densty and Mvss 302 fire behaviour. Seatrest and Backrest have a durable inner skeleton made of metal profile. Seats have self-closing spring mechanism.

### **Foot and Armrest**

The foot connection parts are manufactured from pipe with a diameter of 100 mm and 2.5 mm thickness and the connection parts to the floor are made of at least 2 mm sheet which is shaped and formed by molds. Metal frame under armrest are covered with mdf and laminated fabric. Armrest and hidden writing table are made of polished wooden from beech material. Armrests between the seats are used as a common and seats are fixed to the ground with single foot.

#### Upholstery

The upholstery fabric is 100% polyester, has resistant to friction, non-flammable and have fastness properties. Friction Strength: 60,000 cycles. Weight: 285 gr / m2. Seatrest and backrest are covered with polished wooden from beech material.