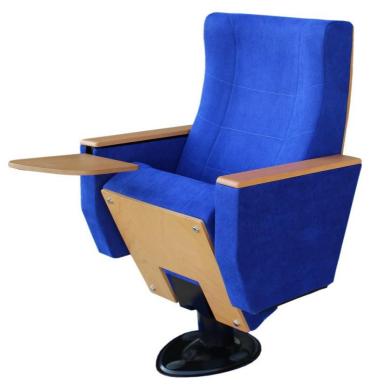

### **Seatrest and Backrest**

Seatrest and Backrest are manufactured from polyurethane material in aluminum molds which are designed in accordance to the human anatomy and have the standart of 50 ± 10% densty and Mvss 302 fire behaviour. Seatrest and Backrest have a durable inner skeleton made of metal profile. Seats have self-closing spring mechanism.

### **Foot and Armrest**

The foot connection parts are manufactured from pipe with a diameter of 100 mm and 2.5 mm thickness and the connection parts to the floor are made of at least 2 mm sheet which is shaped and formed by molds. Metal frame under armrest are covered with mdf and laminated fabric. Armrest and hidden writing table are made of polished wooden from beech material. Armrests between the seats are used as a common and seats are fixed to the ground with single foot.

#### Upholstery

The upholstery fabric is 100% polyester, has resistant to friction, non-flammable and have fastness properties. Friction Strength: 60,000 cycles. Weight: 285 gr / m2. Seatrest and backrest are covered with polished wooden from beech material.