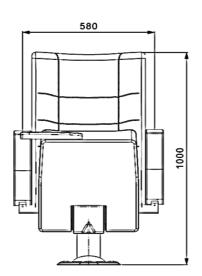

### **Seatrest and Backrest**

Seatrest and Backrest are manufactured from polyurethane material in aluminum molds which are designed in accordance to the human anatomy and have the standart of 50 ± 10% densty and Mvss 302 fire behaviour. Seatrest and Backrest have a durable inner skeleton made of metal profile. Seats have self-closing spring mechanism.

### **Foot and Armrest**

The foot connection parts are manufactured from pipe with a diameter of 100 mm and 2.5 mm thickness and the connection parts to the floor are made of at least 2 mm sheet which is shaped and formed by molds. Metal frame under armrest are covered with mdf and laminated fabric. Armrest and hidden writing table are made of polished wooden from beech material. Armrests between the seats are used as a common and seats are fixed to the ground with single foot.

#### Upholstery

The upholstery fabric is 100% polyester, has resistant to friction, non-flammable and have fastness properties. Friction Strength: 60,000 cycles. Weight: 285 gr / m2. Seatrest and backrest are covered with polished wooden from beech material.