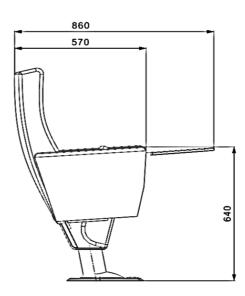

### **Foot and Armrest**

The foot connection parts are manufactured from pipe with a diameter of 100 mm and 2.5 mm thickness and the connection parts to the floor are made of at least 2 mm sheet which is shaped and formed by molds. Metal frame under armrest are covered with mdf and laminated fabric. Armrest and hidden writing table are made of polished wooden from beech material. Armrests between the seats are used as a common and seats are fixed to the ground with single foot.