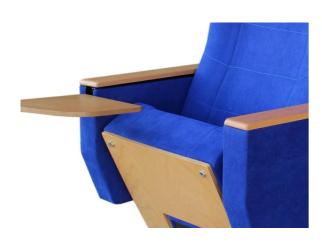

### **Foot and Armrest**

The foot connection parts are manufactured from pipe with a diameter of 100 mm and 2.5 mm thickness and the connection parts to the floor are made of at least 2 mm sheet which is shaped and formed by molds. Metal frame under armrest are covered with mdf and laminated fabric. Armrest and hidden writing table are made of polished wooden from beech material. Armrests between the seats are used as a common and seats are fixed to the ground with single foot.

#### Upholstery

The upholstery fabric is 100% polyester, has resistant to friction, non-flammable and have fastness properties. Friction Strength: 60,000 cycles. Weight: 285 gr / m2. Seatrest and backrest are covered with polished wooden from beech material.