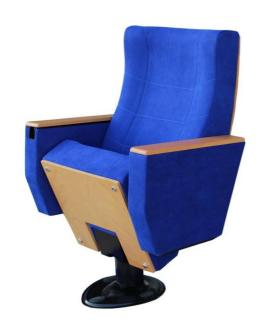

### **Seatrest and Backrest**

Seatrest and Backrest are manufactured from polyurethane material in aluminum molds which are designed in accordance to the human anatomy and have the standart of 50 ± 10% densty and Mvss 302 fire behaviour. Seatrest and Backrest have a durable inner skeleton made of metal profile. Seats have self-closing spring mechanism.

### **Foot and Armrest**

The foot connection parts are manufactured from pipe with a diameter of 100 mm and 2.5 mm thickness and the connection parts to the floor are made of at least 2 mm sheet which is shaped and formed by molds. Metal frame under armrest are covered with mdf and laminated fabric. Armrest and hidden writing table are made of polished wooden from beech material. Armrests between the seats are used as a common and seats are fixed to the ground with single foot.

#### Upholstery

The upholstery fabric is 100% polyester, has resistant to friction, non-flammable and have fastness properties. Friction Strength: 60,000 cycles. Weight: 285 gr / m2. Seatrest and backrest are covered with polished wooden from beech material.