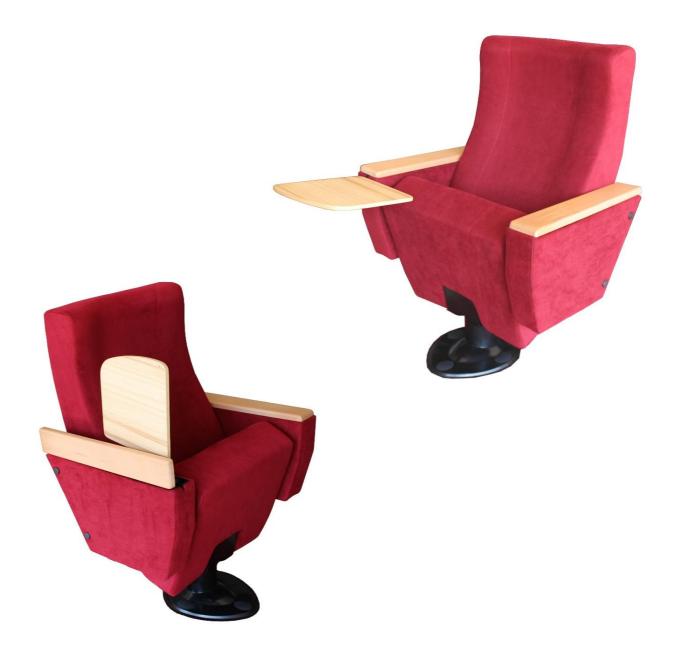

## **Foot and Armrest**

The foot connection parts are manufactured from pipe with a diameter of 100 mm and 2.5 mm thickness and the connection parts to the floor are made of at least 2 mm sheet which is shaped and formed by molds. Metal frame under armrest are covered with mdf and laminated fabric. Armrest and hidden writing table are made of polished wooden from beech material. Armrests between the seats are used as a common and seats are fixed to the ground with single foot.