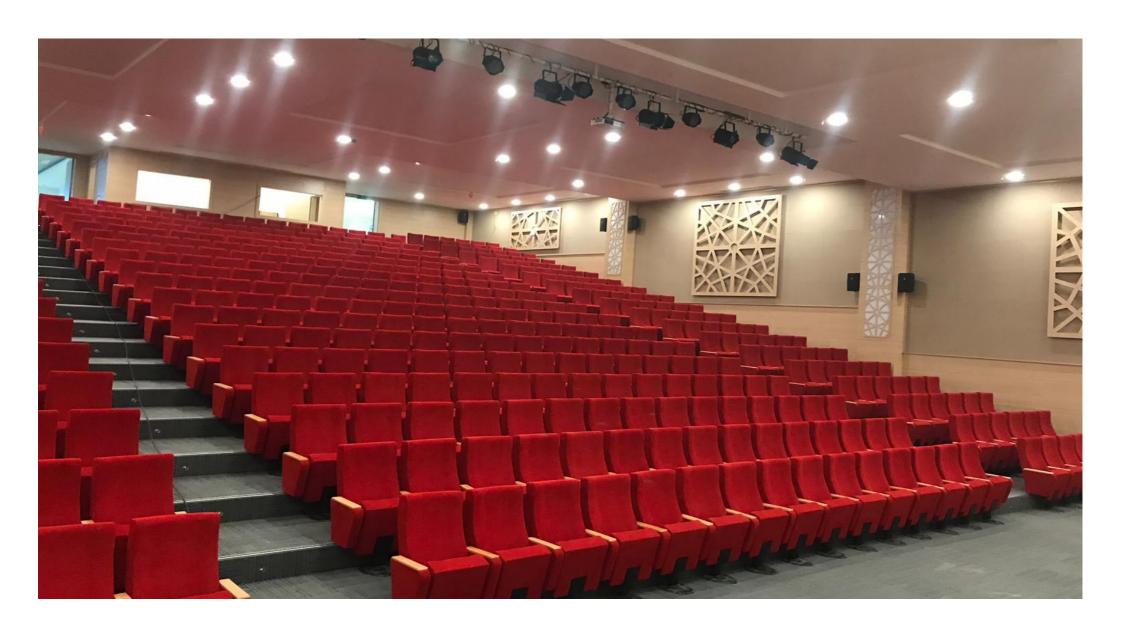

# **ALTEZA Y50**

### **Seatrest and Backrest**

Seatrest and Backrest are manufactured from polyurethane material in aluminum molds which are designed in accordance to the human anatomy and have the standart of  $50 \pm 10\%$  densty and Mvss 302 fire behaviour. Seatrest and Backrest have a durable inner skeleton made of metal profile. Seats have self-closing spring mechanism.

## **Foot and Armrest**

The foot connection parts are manufactured from pipe with a diameter of 100 mm and 2.5 mm thickness and the connection parts to the floor are made of at least 2 mm sheet which is shaped and formed by molds. Metal frame under armrest are covered with mdf and laminated fabric. Armrest and hidden writing table are made of polished wooden from beech material. Armrests between the seats are used as a common and seats are fixed to the ground with single foot.

#### **Upholstery**

The upholstery fabric is 100% polyester, has resistant to friction, non-flammable and have fastness properties. Friction Strength: 60,000 cycles. Weight: 285 gr / m2. Seatrest and backrest are whole fabric covered.