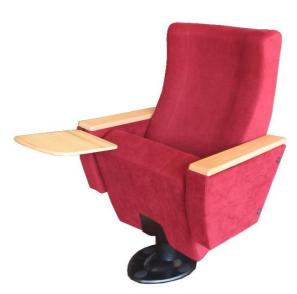

# **ALTEZA Y50**

### **Seatrest and Backrest**

Seatrest and Backrest are manufactured from polyurethane material in aluminum molds which are designed in accordance to the human anatomy and have the standart of  $50 \pm 10\%$  densty and Mvss 302 fire behaviour. Seatrest and Backrest have a durable inner skeleton made of metal profile. Seats have self-closing spring mechanism.

## **Foot and Armrest**

The foot connection parts are manufactured from pipe with a diameter of 100 mm and 2.5 mm thickness and the connection parts to the floor are made of at least 2 mm sheet which is shaped and formed by molds. Metal frame under armrest are covered with mdf and laminated fabric. Armrest and hidden writing table are made of polished wooden from beech material. Armrests between the seats are used as a common and seats are fixed to the ground with single foot.

#### **Upholstery**

The upholstery fabric is 100% polyester, has resistant to friction, non-flammable and have fastness properties. Friction Strength: 60,000 cycles. Weight: 285 gr / m2. Seatrest and backrest are whole fabric covered.