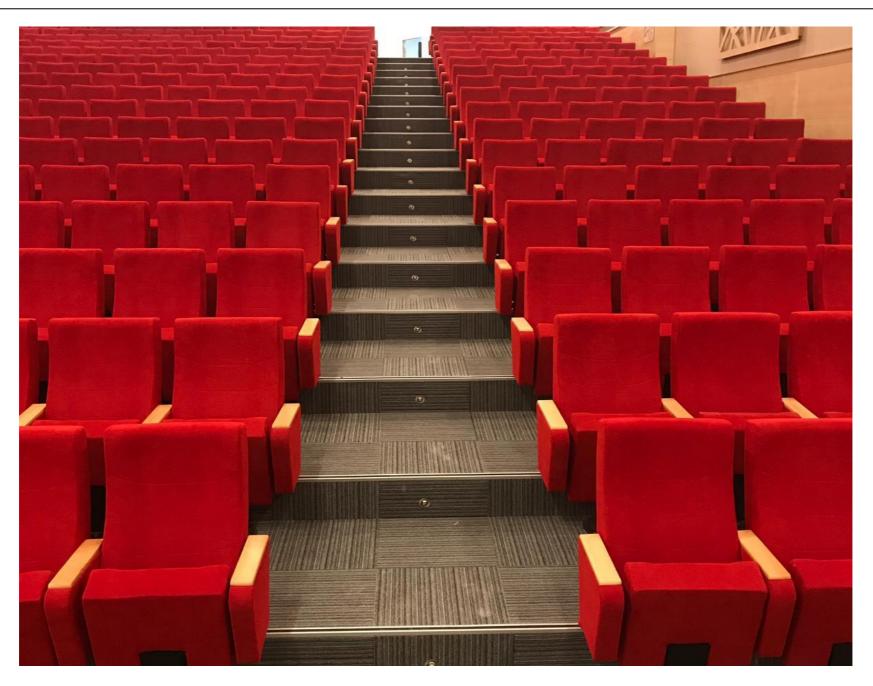

# **ALTEZA Y50**

### **Seatrest and Backrest**

Seatrest and Backrest are manufactured from polyurethane material in aluminum molds which are designed in accordance to the human anatomy and have the standart of  $50 \pm 10\%$  densty and Mvss 302 fire behaviour. Seatrest and Backrest have a durable inner skeleton made of metal profile. Seats have self-closing spring mechanism.

## **Foot and Armrest**

The foot connection parts are manufactured from pipe with a diameter of 100 mm and 2.5 mm thickness and the connection parts to the floor are made of at least 2 mm sheet which is shaped and formed by molds. Metal frame under armrest are covered with mdf and laminated fabric. Armrest and hidden writing table are made of polished wooden from beech material. Armrests between the seats are used as a common and seats are fixed to the ground with single foot.

#### **Upholstery**

The upholstery fabric is 100% polyester, has resistant to friction, non-flammable and have fastness properties. Friction Strength: 60,000 cycles. Weight: 285 gr / m2. Seatrest and backrest are whole fabric covered.