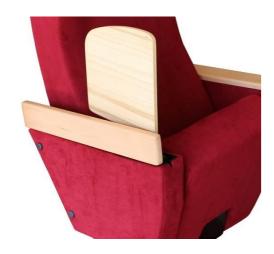

## **Foot and Armrest**

The foot connection parts are manufactured from pipe with a diameter of 100 mm and 2.5 mm thickness and the connection parts to the floor are made of at least 2 mm sheet which is shaped and formed by molds. Metal frame under armrest are covered with mdf and laminated fabric. Armrest and hidden writing table are made of polished wooden from beech material. Armrests between the seats are used as a common and seats are fixed to the ground with single foot.