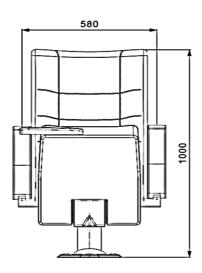

## **Foot and Armrest**

The foot connection parts are manufactured from pipe with a diameter of 100 mm and 2.5 mm thickness and the connection parts to the floor are made of at least 2 mm sheet which is shaped and formed by molds. Metal frame under armrest are covered with mdf and laminated fabric. Armrest and hidden writing table are made of polished wooden from beech material. Armrests between the seats are used as a common and seats are fixed to the ground with single foot.