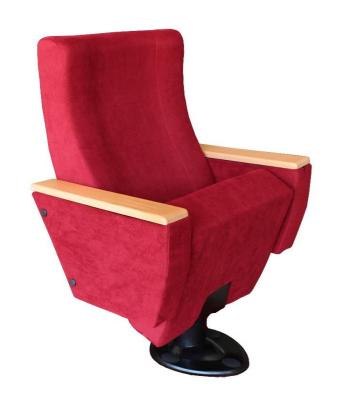

### **Seatrest and Backrest**

Seatrest and Backrest are manufactured from polyurethane material in aluminum molds which are designed in accordance to the human anatomy and have the standart of  $50 \pm 10\%$  densty and Mvss 302 fire behaviour. Seatrest and Backrest have a durable inner skeleton made of metal profile. Seats have self-closing spring mechanism.

## **Foot and Armrest**

The foot connection parts are manufactured from pipe with a diameter of 100 mm and 2.5 mm thickness and the connection parts to the floor are made of at least 2 mm sheet which is shaped and formed by molds. Metal frame under armrest are covered with mdf and laminated fabric. Armrest and hidden writing table are made of polished wooden from beech material. Armrests between the seats are used as a common and seats are fixed to the ground with single foot.

#### **Upholstery**

The upholstery fabric is 100% polyester, has resistant to friction, non-flammable and have fastness properties. Friction Strength: 60,000 cycles. Weight: 285 gr / m2. Seatrest and backrest are whole fabric covered.