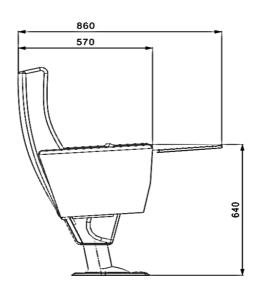

# **ALTEZA Y50**

## **Foot and Armrest**

The foot connection parts are manufactured from pipe with a diameter of 100 mm and 2.5 mm thickness and the connection parts to the floor are made of at least 2 mm sheet which is shaped and formed by molds. Metal frame under armrest are covered with mdf and laminated fabric. Armrest and hidden writing table are made of polished wooden from beech material. Armrests between the seats are used as a common and seats are fixed to the ground with single foot.