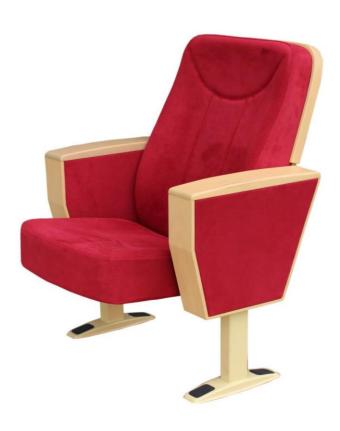

#### **Satrest and Backrest**

Seatrest and Backrest are manufactured from polyurethane material in aluminum molds which are designed in accordance to the human anatomy and have the standart of 50 ± 10% densty and Mvss 302 fire behaviour. Seatrest and Backrest have a durable inner skeleton made of metal profile. Seatrests are manufactured as to have self-closing weight-centered mechanism.

## **Foot and Armrest**

Legs are made of 18 mm thickness MDF and coated on with beech material, and joint points are combining with 45 degree angle Armrests between the seats are used as a common. The connection parts of the seats to the floor are made of 2 mm thick metal part. Seats are fixed to the ground with 2 feet.

### **Upholstery**

The upholstery fabric is 100% polyester, has resistant to friction, non-flammable and have fastness properties. Friction Strength: 60,000 cycles. Weight: 285 gr / m2. Seatrest and backrest are covered with polished wooden cover made of beech material.