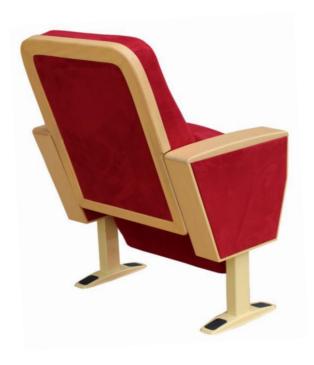

#### **Satrest and Backrest**

Seatrest and Backrest are manufactured from polyurethane material in aluminum molds which are designed in accordance to the human anatomy and have the standart of 50 ± 10% densty and Mvss 302 fire behaviour. Seatrest and Backrest have a durable inner skeleton made of metal profile. Seatrests are manufactured as to have self-closing weight-centered mechanism.

## **Foot and Armrest**

Legs are made of 18 mm thickness MDF and coated on with beech material, and joint points are combining with 45 degree angle Armrests between the seats are used as a common. The connection parts of the seats to the floor are made of 2 mm thick metal part. Seats are fixed to the ground with 2 feet.

### **Upholstery**

The upholstery fabric is 100% polyester, has resistant to friction, non-flammable and have fastness properties. Friction Strength: 60,000 cycles. Weight: 285 gr / m2. Seatrest and backrest are covered with polished wooden cover made of beech material.