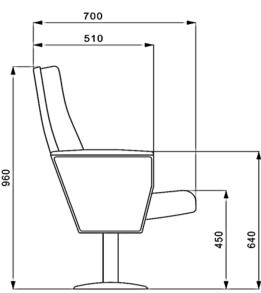

## **Foot and Armrest**

Legs are made of 18 mm thickness MDF and coated on with beech material, and joint points are combining with 45 degree angle Armrests between the seats are used as a common. The connection parts of the seats to the floor are made of 2 mm thick metal part. Seats are fixed to the ground with 2 feet.