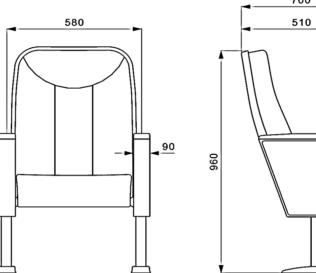

## **Foot and Armrest**

Legs are made of 18 mm thickness MDF and coated on with beech material, and joint points are combining with 45 degree angle Armrests between the seats are used as a common. The connection parts of the seats to the floor are made of 2 mm thick metal part. Seats are fixed to the ground with 2 feet.