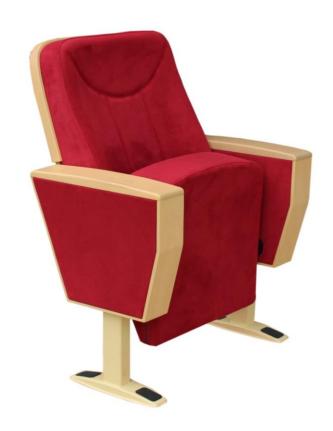

#### **Satrest and Backrest**

Seatrest and Backrest are manufactured from polyurethane material in aluminum molds which are designed in accordance to the human anatomy and have the standart of 50 ± 10% densty and Mvss 302 fire behaviour. Seatrest and Backrest have a durable inner skeleton made of metal profile. Seatrests are manufactured as to have self-closing weight-centered mechanism.

## **Foot and Armrest**

Legs are made of 18 mm thickness MDF and coated on with beech material, and joint points are combining with 45 degree angle Armrests between the seats are used as a common. The connection parts of the seats to the floor are made of 2 mm thick metal part. Seats are fixed to the ground with 2 feet.

### **Upholstery**

The upholstery fabric is 100% polyester, has resistant to friction, non-flammable and have fastness properties. Friction Strength: 60,000 cycles. Weight: 285 gr / m2. Seatrest and backrest are covered with polished wooden cover made of beech material.