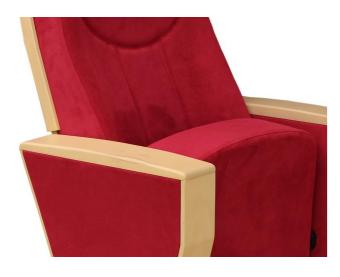

#### **Satrest and Backrest**

Seatrest and Backrest are manufactured from polyurethane material in aluminum molds which are designed in accordance to the human anatomy and have the standart of 50 ± 10% densty and Mvss 302 fire behaviour. Seatrest and Backrest have a durable inner skeleton made of metal profile. Seatrests are manufactured as to have self-closing weight-centered mechanism.

## **Foot and Armrest**

Legs are made of 18 mm thickness MDF and coated on with beech material, and joint points are combining with 45 degree angle Armrests between the seats are used as a common. The connection parts of the seats to the floor are made of 2 mm thick metal part. Seats are fixed to the ground with 2 feet.

### **Upholstery**

The upholstery fabric is 100% polyester, has resistant to friction, non-flammable and have fastness properties. Friction Strength: 60,000 cycles. Weight: 285 gr / m2. Seatrest and backrest are covered with polished wooden cover made of beech material.