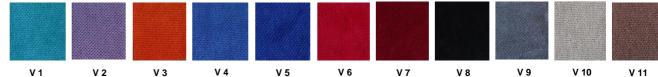

2 fire behaviour. Seatrest and Backrest have a durable inner skeleton made of metal profile. Seatrests are manufactured as to have self-closing weight-centered mechanism.

## **Foot and Armrest**

Legs are made of 18 mm thickness MDF and coated on with beech material, and joint points are combining with 45 degree angle Armrests between the seats are used as a common. The connection parts of the seats to the floor are made of 2 mm thick metal part. Seats are fixed to the ground with 2 feet.

### **Upholstery**

The upholstery fabric is 100% polyester, has resistant to friction, non-flammable and have fastness properties. Friction Strength: 60,000 cycles. Weight: 285 gr / m2. Seatrest and backrest are covered with polished wooden cover made of beech material.

#### **FABRIC COLOR OPTIONS**











# **ALMERA A10**