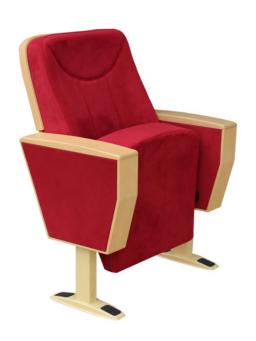

#### **Satrest and Backrest**

Seatrest and Backrest are manufactured from polyurethane material in aluminum molds which are designed in accordance to the human anatomy and have the standart of 50 ± 10% densty and Mvss 302 fire behaviour. Seatrest and Backrest have a durable inner skeleton made of metal profile. Seatrests are manufactured as to have self-closing weight-centered mechanism.

## **Foot and Armrest**

Legs are made of 18 mm thickness MDF and coated on with beech material, and joint points are combining with 45 degree angle Armrests between the seats are used as a common. The connection parts of the seats to the floor are made of 2 mm thick metal part. Seats are fixed to the ground with 2 feet.

### **Upholstery**

The upholstery fabric is 100% polyester, has resistant to friction, non-flammable and have fastness properties. Friction Strength: 60,000 cycles. Weight: 285 gr / m2. Seatrest and backrest are covered with polished wooden cover made of beech material.