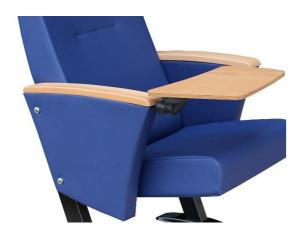

# **Seatrest and Backrest**

Seatrest and Backrest are manufactured from polyurethane material in aluminum molds which are designed in accordance to the human anatomy and have the standart of 50 ± 10% densty and Mvss 302 fire behaviour. Seatrest and Backrest have a durable inner skeleton made of metal profile. Seatrests are manufactured as to have self-closing weight-centered mechanism.

## **Foot and Armrest**

The foot connection parts are manufactured from 40x60x1,5 profile and the connection parts to the floor are made of at least 2 mm sheet which is shaped and formed by molds. Metal frame under armrest are covered with mdf and laminated fabric. The armrest and writing table are made of polished wooden from beech material. Armrests between the seats are used as a common and seats are fixed to the ground with 2 feet.

## Upholstery

The upholstery fabric is 100% polyester, has resistant to friction, non-flammable and have fastness properties. Friction Strength: 60,000 cycles. Weight: 285 gr / m2. Seatrest and backrest are covered whole with fabric.