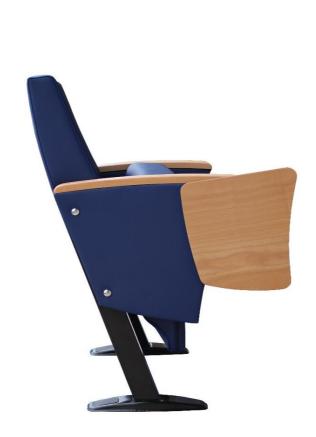

# **Seatrest and Backrest**

Seatrest and Backrest are manufactured from polyurethane material in aluminum molds which are designed in accordance to the human anatomy and have the standart of 50 ± 10% densty and Mvss 302 fire behaviour. Seatrest and Backrest have a durable inner skeleton made of metal profile. Seatrests are manufactured as to have self-closing weight-centered mechanism.

## **Foot and Armrest**

The foot connection parts are manufactured from 40x60x1,5 profile and the connection parts to the floor are made of at least 2 mm sheet which is shaped and formed by molds. Metal frame under armrest are covered with mdf and laminated fabric. The armrest and writing table are made of polished wooden from beech material. Armrests between the seats are used as a common and seats are fixed to the ground with 2 feet.

## Upholstery

The upholstery fabric is 100% polyester, has resistant to friction, non-flammable and have fastness properties. Friction Strength: 60,000 cycles. Weight: 285 gr / m2. Seatrest and backrest are covered whole with fabric.