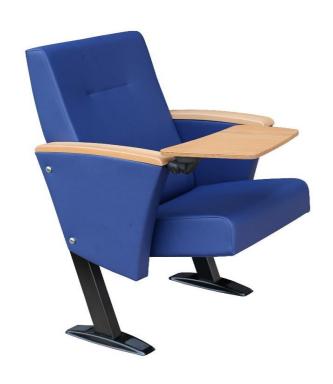

# **Seatrest and Backrest**

Seatrest and Backrest are manufactured from polyurethane material in aluminum molds which are designed in accordance to the human anatomy and have the standart of 50 ± 10% densty and Mvss 302 fire behaviour. Seatrest and Backrest have a durable inner skeleton made of metal profile. Seatrests are manufactured as to have self-closing weight-centered mechanism.

## **Foot and Armrest**

The foot connection parts are manufactured from 40x60x1,5 profile and the connection parts to the floor are made of at least 2 mm sheet which is shaped and formed by molds. Metal frame under armrest are covered with mdf and laminated fabric. The armrest and writing table are made of polished wooden from beech material. Armrests between the seats are used as a common and seats are fixed to the ground with 2 feet.

## Upholstery

The upholstery fabric is 100% polyester, has resistant to friction, non-flammable and have fastness properties. Friction Strength: 60,000 cycles. Weight: 285 gr / m2. Seatrest and backrest are covered whole with fabric.