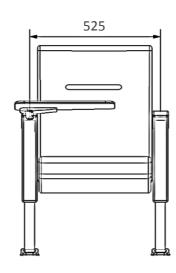

## **Foot and Armrest**

The foot connection parts are manufactured from 40x60x1,5 profile and the connection parts to the floor are made of at least 2 mm sheet which is shaped and formed by molds. Metal frame under armrest are covered with mdf and laminated fabric. The armrest and writing table are made of polished wooden from beech material. Armrests between the seats are used as a common and seats are fixed to the ground with 2 feet.