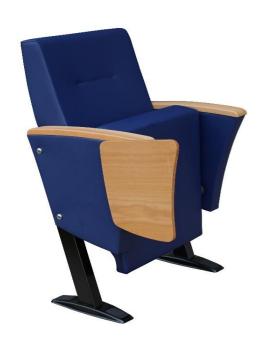

# **Seatrest and Backrest**

Seatrest and Backrest are manufactured from polyurethane material in aluminum molds which are designed in accordance to the human anatomy and have the standart of 50 ± 10% densty and Mvss 302 fire behaviour. Seatrest and Backrest have a durable inner skeleton made of metal profile. Seatrests are manufactured as to have self-closing weight-centered mechanism.

## **Foot and Armrest**

The foot connection parts are manufactured from 40x60x1,5 profile and the connection parts to the floor are made of at least 2 mm sheet which is shaped and formed by molds. Metal frame under armrest are covered with mdf and laminated fabric. The armrest and writing table are made of polished wooden from beech material. Armrests between the seats are used as a common and seats are fixed to the ground with 2 feet.

## Upholstery

The upholstery fabric is 100% polyester, has resistant to friction, non-flammable and have fastness properties. Friction Strength: 60,000 cycles. Weight: 285 gr / m2. Seatrest and backrest are covered whole with fabric.