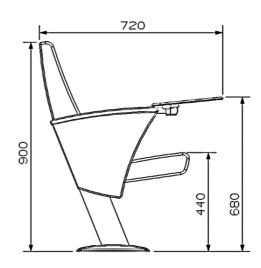

# **AKON Y50**

# **Seatrest and Backrest**

Seatrest and Backrest are manufactured from polyurethane material in aluminum molds which are designed in accordance to the human anatomy and have the standart of 50 ± 10% densty and Mvss 302 fire behaviour. Seatrest and Backrest have a durable inner skeleton made of metal profile. Seatrests are manufactured as to have self-closing weight-centered mechanism.

## **Foot and Armrest**

The foot connection parts are manufactured from 40x60x1,5 profile and the connection parts to the floor are made of at least 2 mm sheet which is shaped and formed by molds. Metal frame under armrest are covered with mdf and laminated fabric. The armrest and writing table are made of polished wooden from beech material. Armrests between the seats are used as a common and seats are fixed to the ground with 2 feet.