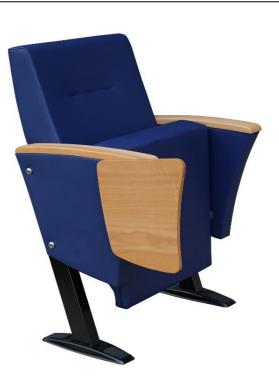

# **Seatrest and Backrest**

Seatrest and Backrest are manufactured from polyurethane material in aluminum molds which are designed in accordance to the human anatomy and have the standart of 50 ± 10% densty and Mvss 302 fire behaviour. Seatrest and Backrest have a durable inner skeleton made of metal profile. Seatrests are manufactured as to have self-closing weight-centered mechanism.

## **Foot and Armrest**

The foot connection parts are manufactured from 40x60x1,5 profile and the connection parts to the floor are made of at least 2 mm sheet which is shaped and formed by molds. Metal frame under armrest are covered with mdf and laminated fabric. The armrest and writing table are made of polished wooden from beech material. Armrests between the seats are used as a common and seats are fixed to the ground with 2 feet.

## Upholstery

The upholstery fabric is 100% polyester, has resistant to friction, non-flammable and have fastness properties. Friction Strength: 60,000 cycles. Weight: 285 gr / m2. Seatrest and backrest are covered whole with fabric.