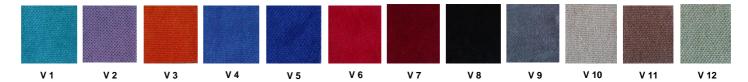

etal profile. Seatrests are manufactured as to have self-closing weight-centered mechanism.

## **Foot and Armrest**

The foot connection parts are manufactured from 40x60x1,5 profile and the connection parts to the floor are made of at least 2 mm sheet which is shaped and formed by molds. Metal frame under armrest are covered with mdf and laminated fabric. The armrest and writing table are made of polished wooden from beech material. Armrests between the seats are used as a common and seats are fixed to the ground with 2 feet.

## Upholstery

The upholstery fabric is 100% polyester, has resistant to friction, non-flammable and have fastness properties. Friction Strength: 60,000 cycles. Weight: 285 gr / m2. Seatrest and backrest are covered whole with fabric.

## **FABRIC COLOR OPTIONS**