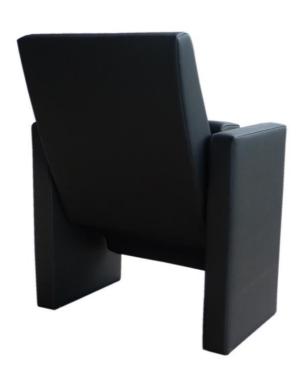

### **Seatrest and Backrest**

Seatrest and Backrest are manufactured from polyurethane material in aluminum molds which are designed in accordance to the human anatomy and have the standart of 50 ± 10% densty and Mvss 302 fire behaviour. Seatrest and Backrest have a durable inner skeleton made of metal profile. Seatrests are manufactured as to have self-closing weight-centered mechanism.

#### **Foot and Armrest**

The legs of the seats are made of 18 mm Mdf and covered with laminated fabric. Armrest are covered with laminated fabric. Armrests between the seats are used as a common. The connection of the seat to floor is made by 6 mm sheet material. Armrest between the seats are used as a common and seats are fixed to the ground with 2 feet.

#### <u>Upholstery</u>

The upholstery fabric is 100% polyester, has resistant to friction, non-flammable and have fastness properties. Friction Strength: 60,000 cycles. Weight: 285 gr / m2. Seatrest and backrest are covered whole with fabric.