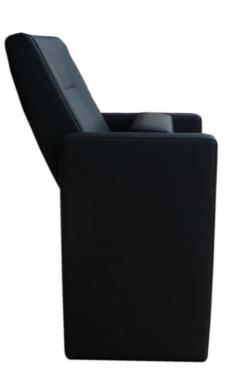

### **Seatrest and Backrest**

Seatrest and Backrest are manufactured from polyurethane material in aluminum molds which are designed in accordance to the human anatomy and have the standart of 50 ± 10% densty and Mvss 302 fire behaviour. Seatrest and Backrest have a durable inner skeleton made of metal profile. Seatrests are manufactured as to have self-closing weight-centered mechanism.

#### **Foot and Armrest**

The legs of the seats are made of 18 mm Mdf and covered with laminated fabric. Armrest are covered with laminated fabric. Armrests between the seats are used as a common. The connection of the seat to floor is made by 6 mm sheet material. Armrest between the seats are used as a common and seats are fixed to the ground with 2 feet.

#### <u>Upholstery</u>

The upholstery fabric is 100% polyester, has resistant to friction, non-flammable and have fastness properties. Friction Strength: 60,000 cycles. Weight: 285 gr / m2. Seatrest and backrest are covered whole with fabric.