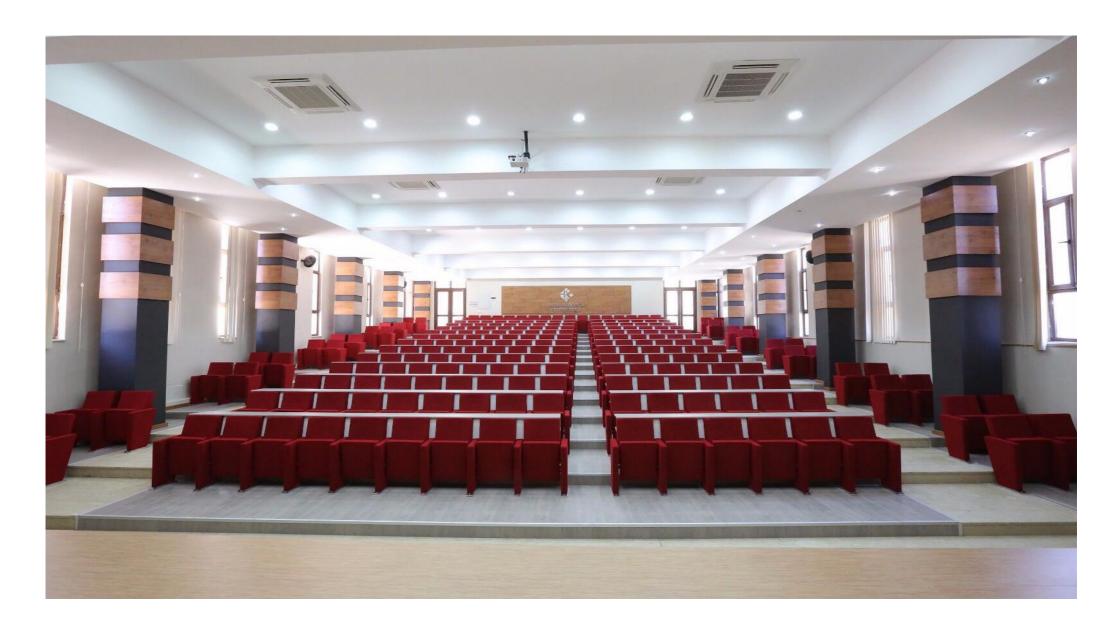

made of metal profile. Seatrests are manufactured as to have self-closing weight-centered mechanism.

#### **Foot and Armrest**

The legs of the seats are made of 18 mm Mdf and covered with laminated fabric. Armrest are covered with laminated fabric. Armrests between the seats are used as a common. The connection of the seat to floor is made by 6 mm sheet material. Armrest between the seats are used as a common and seats are fixed to the ground with 2 feet.

#### <u>Upholstery</u>

The upholstery fabric is 100% polyester, has resistant to friction, non-flammable and have fastness properties. Friction Strength: 60,000 cycles. Weight: 285 gr / m2. Seatrest and backrest are covered whole with fabric.

#### **FABRIC COLOR OPTIONS**



















# **AKON LINE**









# **AKON LINE**