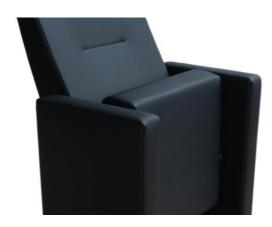

### **AKON LINE**

### **Seatrest and Backrest**

Seatrest and Backrest are manufactured from polyurethane material in aluminum molds which are designed in accordance to the human anatomy and have the standart of 50 ± 10% densty and Mvss 302 fire behaviour. Seatrest and Backrest have a durable inner skeleton made of metal profile. Seatrests are manufactured as to have self-closing weight-centered mechanism.

#### **Foot and Armrest**

The legs of the seats are made of 18 mm Mdf and covered with laminated fabric. Armrest are covered with laminated fabric. Armrests between the seats are used as a common. The connection of the seat to floor is made by 6 mm sheet material. Armrest between the seats are used as a common and seats are fixed to the ground with 2 feet.

#### <u>Upholstery</u>

The upholstery fabric is 100% polyester, has resistant to friction, non-flammable and have fastness properties. Friction Strength: 60,000 cycles. Weight: 285 gr / m2. Seatrest and backrest are covered whole with fabric.