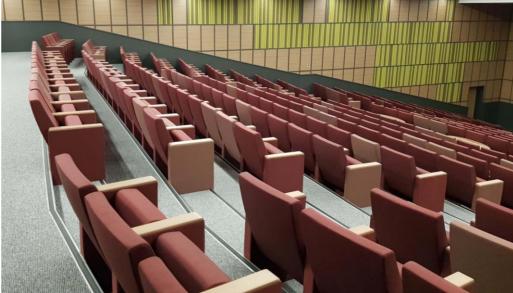

### **AKON LINE**

### **Seatrest and Backrest**

Seatrest and Backrest are manufactured from polyurethane material in aluminum molds which are designed in accordance to the human anatomy and have the standart of 50 ± 10% densty and Mvss 302 fire behaviour. Seatrest and Backrest have a durable inner skeleton made of metal profile. Seatrests are manufactured as to have self-closing weight-centered mechanism.

#### **Foot and Armrest**

The legs of the seats are made of 18 mm Mdf and covered with laminated fabric. Armrest are covered with laminated fabric. Armrests between the seats are used as a common. The connection of the seat to floor is made by 6 mm sheet material. Armrest between the seats are used as a common and seats are fixed to the ground with 2 feet.

#### <u>Upholstery</u>

The upholstery fabric is 100% polyester, has resistant to friction, non-flammable and have fastness properties. Friction Strength: 60,000 cycles. Weight: 285 gr / m2. Seatrest and backrest are covered whole with fabric.