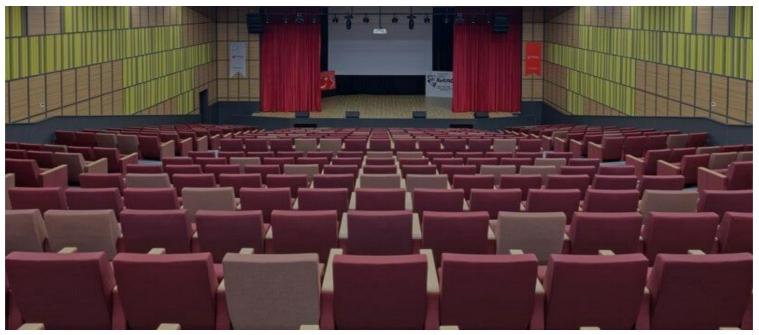

urable inner skeleton made of metal profile. Seatrests are manufactured as to have self-closing weight-centered mechanism.

#### **Foot and Armrest**

The legs of the seats are made of 18 mm Mdf and covered with laminated fabric. Armrest are covered with laminated fabric. Armrests between the seats are used as a common. The connection of the seat to floor is made by 6 mm sheet material. Armrest between the seats are used as a common and seats are fixed to the ground with 2 feet.

#### <u>Upholstery</u>

The upholstery fabric is 100% polyester, has resistant to friction, non-flammable and have fastness properties. Friction Strength: 60,000 cycles. Weight: 285 gr / m2. Seatrest and backrest are covered whole with fabric.

#### **FABRIC COLOR OPTIONS**



















# **AKON LINE**









# **AKON LINE**