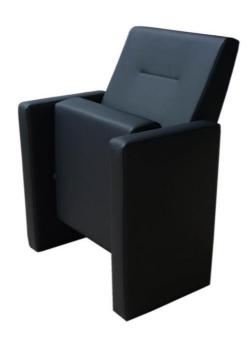

viour. Seatrest and Backrest have a durable inner skeleton made of metal profile. Seatrests are manufactured as to have self-closing weight-centered mechanism.

#### **Foot and Armrest**

The legs of the seats are made of 18 mm Mdf and covered with laminated fabric. Armrest are covered with laminated fabric. Armrests between the seats are used as a common. The connection of the seat to floor is made by 6 mm sheet material. Armrest between the seats are used as a common and seats are fixed to the ground with 2 feet.

#### <u>Upholstery</u>

The upholstery fabric is 100% polyester, has resistant to friction, non-flammable and have fastness properties. Friction Strength: 60,000 cycles. Weight: 285 gr / m2. Seatrest and backrest are covered whole with fabric.

#### **FABRIC COLOR OPTIONS**



















# **AKON LINE**









# **AKON LINE**