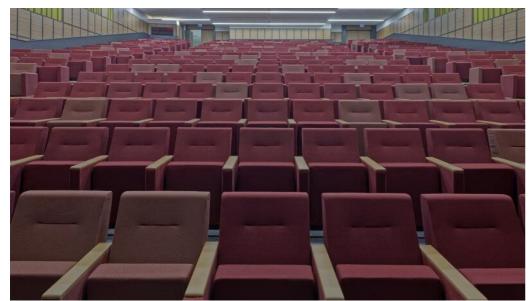

### **AKON LINE**

### **Seatrest and Backrest**

Seatrest and Backrest are manufactured from polyurethane material in aluminum molds which are designed in accordance to the human anatomy and have the standart of 50 ± 10% densty and Mvss 302 fire behaviour. Seatrest and Backrest have a durable inner skeleton made of metal profile. Seatrests are manufactured as to have self-closing weight-centered mechanism.

#### **Foot and Armrest**

The legs of the seats are made of 18 mm Mdf and covered with laminated fabric. Armrest are covered with laminated fabric. Armrests between the seats are used as a common. The connection of the seat to floor is made by 6 mm sheet material. Armrest between the seats are used as a common and seats are fixed to the ground with 2 feet.

#### <u>Upholstery</u>

The upholstery fabric is 100% polyester, has resistant to friction, non-flammable and have fastness properties. Friction Strength: 60,000 cycles. Weight: 285 gr / m2. Seatrest and backrest are covered whole with fabric.