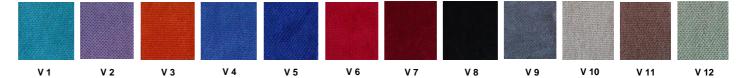

haviour. Seatrest and Backrest have a durable inner skeleton made of metal profile. Seatrests are manufactured as to have self-closing weight-centered mechanism.

#### **Foot and Armrest**

The legs of the seats are made of 18 mm Mdf and covered with laminated fabric. Armrest are covered with laminated fabric. Armrests between the seats are used as a common. The connection of the seat to floor is made by 6 mm sheet material. Armrest between the seats are used as a common and seats are fixed to the ground with 2 feet.

#### <u>Upholstery</u>

The upholstery fabric is 100% polyester, has resistant to friction, non-flammable and have fastness properties. Friction Strength: 60,000 cycles. Weight: 285 gr / m2. Seatrest and backrest are covered whole with fabric.

#### **FABRIC COLOR OPTIONS**



















# **AKON LINE**









# **AKON LINE**