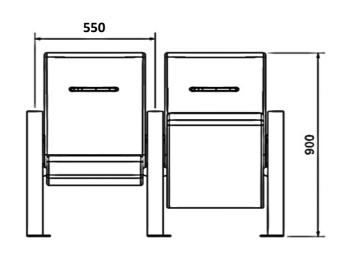

our. Seatrest and Backrest have a durable inner skeleton made of metal profile. Seatrests are manufactured as to have self-closing weight-centered mechanism.

#### **Foot and Armrest**

The legs of the seats are made of 18 mm Mdf and covered with laminated fabric. Armrest are covered with laminated fabric. Armrests between the seats are used as a common. The connection of the seat to floor is made by 6 mm sheet material. Armrest between the seats are used as a common and seats are fixed to the ground with 2 feet.

#### <u>Upholstery</u>

The upholstery fabric is 100% polyester, has resistant to friction, non-flammable and have fastness properties. Friction Strength: 60,000 cycles. Weight: 285 gr / m2. Seatrest and backrest are covered whole with fabric.

#### **FABRIC COLOR OPTIONS**



















# **AKON LINE**









# **AKON LINE**