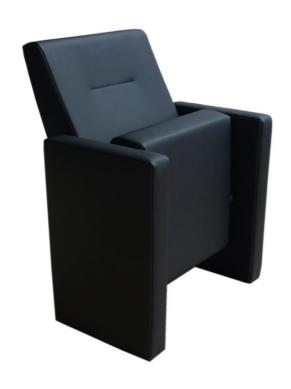

### **Seatrest and Backrest**

Seatrest and Backrest are manufactured from polyurethane material in aluminum molds which are designed in accordance to the human anatomy and have the standart of 50 ± 10% densty and Mvss 302 fire behaviour. Seatrest and Backrest have a durable inner skeleton made of metal profile. Seatrests are manufactured as to have self-closing weight-centered mechanism.

#### **Foot and Armrest**

The legs of the seats are made of 18 mm Mdf and covered with laminated fabric. Armrest are covered with laminated fabric. Armrests between the seats are used as a common. The connection of the seat to floor is made by 6 mm sheet material. Armrest between the seats are used as a common and seats are fixed to the ground with 2 feet.

#### <u>Upholstery</u>

The upholstery fabric is 100% polyester, has resistant to friction, non-flammable and have fastness properties. Friction Strength: 60,000 cycles. Weight: 285 gr / m2. Seatrest and backrest are covered whole with fabric.