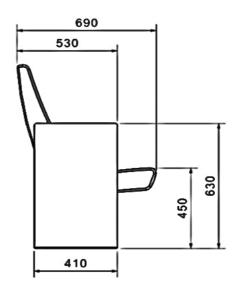

#### **Foot and Armrest**

The legs of the seats are made of 18 mm Mdf and covered with laminated fabric. Armrest are covered with laminated fabric. Armrests between the seats are used as a common. The connection of the seat to floor is made by 6 mm sheet material. Armrest between the seats are used as a common and seats are fixed to the ground with 2 feet.