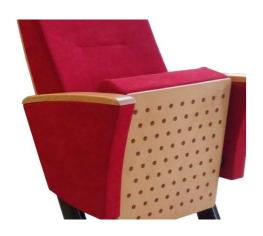

### **Seatrest and Backrest**

Seatrest and Backrest are manufactured from polyurethane material in aluminum molds which are designed in accordance to the human anatomy and have the standart of 50 ± 10% densty and Mvss 302 fire behaviour.

Seatrest and Backrest have a durable inner skeleton made of metal profile. Seatrests are manufactured as to have self-closing weight-centered mechanism.

## **Foot and Armrest**

The foot connection parts are manufactured from 40x60x1,5 profile and the connection parts to the floor are made of at least 2 mm sheet which is shaped and formed by molds. Metal frame under armrest are covered with mdf and laminated fabric. The armrest is made of polished wooden from beech material. Armrests between the seats are used as a common and seats are fixed to the ground with 2 feet.

### <u>Upholstery</u>

The upholstery fabric is 100% polyester, has resistant to friction, non-flammable and have fastness properties. Friction Strength: 60,000 cycles. Weight: 285 gr / m2. Seatrest and backrest are covered with polished wooden cover made of