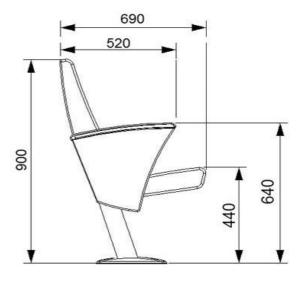

# **AKON A30**

### **Seatrest and Backrest**

Seatrest and Backrest are manufactured from polyurethane material in aluminum molds which are designed in accordance to the human anatomy and have the standart of 50 ± 10% densty and Mvss 302 fire behaviour.

Seatrest and Backrest have a durable inner skeleton made of metal profile. Seatrests are manufactured as to have self-closing weight-centered mechanism.

## **Foot and Armrest**

The foot connection parts are manufactured from 40x60x1,5 profile and the connection parts to the floor are made of at least 2 mm sheet which is shaped and formed by molds. Metal frame under armrest are covered with mdf and laminated fabric. The armrest is made of polished wooden from beech material. Armrests between the seats are used as a common and seats are fixed to the ground with 2 feet.