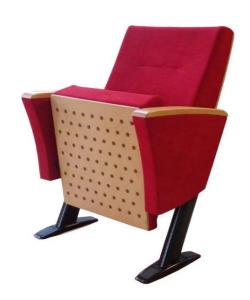

### **Seatrest and Backrest**

Seatrest and Backrest are manufactured from polyurethane material in aluminum molds which are designed in accordance to the human anatomy and have the standart of 50 ± 10% densty and Mvss 302 fire behaviour.

Seatrest and Backrest have a durable inner skeleton made of metal profile. Seatrests are manufactured as to have self-closing weight-centered mechanism.

## **Foot and Armrest**

The foot connection parts are manufactured from 40x60x1,5 profile and the connection parts to the floor are made of at least 2 mm sheet which is shaped and formed by molds. Metal frame under armrest are covered with mdf and laminated fabric. The armrest is made of polished wooden from beech material. Armrests between the seats are used as a common and seats are fixed to the ground with 2 feet.

### <u>Upholstery</u>

The upholstery fabric is 100% polyester, has resistant to friction, non-flammable and have fastness properties. Friction Strength: 60,000 cycles. Weight: 285 gr / m2. Seatrest and backrest are covered with polished wooden cover made of