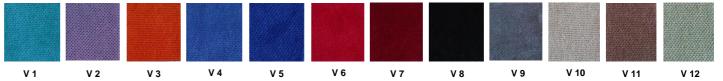

ofile. Seatrests are manufactured as to have self-closing weight-centered mechanism.

## **Foot and Armrest**

The foot connection parts are manufactured from 40x60x1,5 profile and the connection parts to the floor are made of at least 2 mm sheet which is shaped and formed by molds. Metal frame under armrest are covered with mdf and laminated fabric. The armrest is made of polished wooden from beech material. Armrests between the seats are used as a common and seats are fixed to the ground with 2 feet.

### <u>Upholstery</u>

The upholstery fabric is 100% polyester, has resistant to friction, non-flammable and have fastness properties. Friction Strength: 60,000 cycles. Weight: 285 gr / m2. Seatrest and backrest are covered with polished wooden cover made of

#### **FABRIC COLOR OPTIONS**