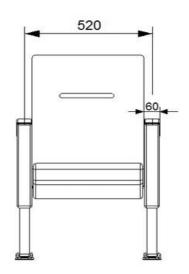

## **Foot and Armrest**

The foot connection parts are manufactured from 40x60x1,5 profile and the connection parts to the floor are made of at least 2 mm sheet which is shaped and formed by molds. Metal frame under armrest are covered with mdf and laminated fabric. The armrest is made of polished wooden from beech material. Armrests between the seats are used as a common and seats are fixed to the ground with 2 feet.