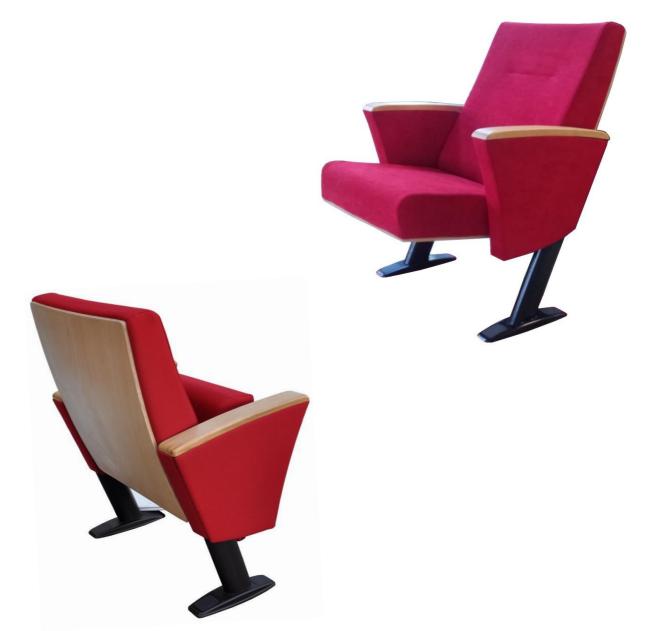

## **Foot and Armrest**

The foot connection parts are manufactured from 40x60x1,5 profile and the connection parts to the floor are made of at least 2 mm sheet which is shaped and formed by molds. Metal frame under armrest are covered with mdf and laminated fabric. The armrest is made of polished wooden from beech material. Armrests between the seats are used as a common and seats are fixed to the ground with 2 feet.

### <u>Upholstery</u>

The upholstery fabric is 100% polyester, has resistant to friction, non-flammable and have fastness properties. Friction Strength: 60,000 cycles. Weight: 285 gr / m2. Seatrest and backrest are covered with polished wooden cover made of