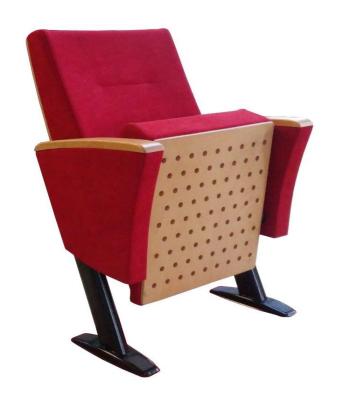

## **Foot and Armrest**

The foot connection parts are manufactured from 40x60x1,5 profile and the connection parts to the floor are made of at least 2 mm sheet which is shaped and formed by molds. Metal frame under armrest are covered with mdf and laminated fabric. The armrest is made of polished wooden from beech material. Armrests between the seats are used as a common and seats are fixed to the ground with 2 feet.

### <u>Upholstery</u>

The upholstery fabric is 100% polyester, has resistant to friction, non-flammable and have fastness properties. Friction Strength: 60,000 cycles. Weight: 285 gr / m2. Seatrest and backrest are covered with polished wooden cover made of