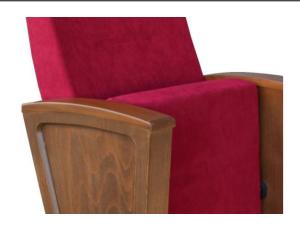

## **Seatrest and Backrest**

Seatrest and Backrest are manufactured from polyurethane material in aluminum molds which are designed in accordance to the human anatomy and have the standart of  $50 \pm 10\%$  densty and Mvss 302 fire behaviour. Seatrest and Backrest have a durable inner skeleton made of metal profile. Seatrests are manufactured as to have self-closing weight-centered mechanism.

# **Foot and Armrest**

Legs are made of 18 mm thickness MDF and coated on with beech material, and joint points are combining with 45 degree angle. The armrest is made of polished wooden from beech material. Armrests between the seats are used as a common. The connection parts of the seats to the floor are made of 6 mm thick metal part. Seats are fixed to the ground with 2 feet.

### **Upholstery**

The upholstery fabric is 100% polyester, has resistant to friction, non-flammable and have fastness properties. Friction Strength: 60,000 cycles. Weight: 285 gr / m2. Seatrest and backrest are covered with fabric.