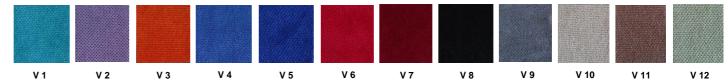

rest and Backrest have a durable inner skeleton made of metal profile. Seatrests are manufactured as to have self-closing weight-centered mechanism.

# **Foot and Armrest**

Legs are made of 18 mm thickness MDF and coated on with beech material, and joint points are combining with 45 degree angle. The armrest is made of polished wooden from beech material. Armrests between the seats are used as a common. The connection parts of the seats to the floor are made of 6 mm thick metal part. Seats are fixed to the ground with 2 feet.

### **Upholstery**

The upholstery fabric is 100% polyester, has resistant to friction, non-flammable and have fastness properties. Friction Strength: 60,000 cycles. Weight: 285 gr / m2. Seatrest and backrest are covered with fabric.

#### **FABRIC COLOR OPTIONS**