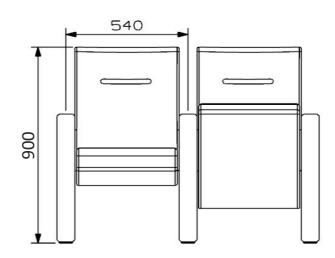

# **Foot and Armrest**

Legs are made of 18 mm thickness MDF and coated on with beech material, and joint points are combining with 45 degree angle. The armrest is made of polished wooden from beech material. Armrests between the seats are used as a common. The connection parts of the seats to the floor are made of 6 mm thick metal part. Seats are fixed to the ground with 2 feet.