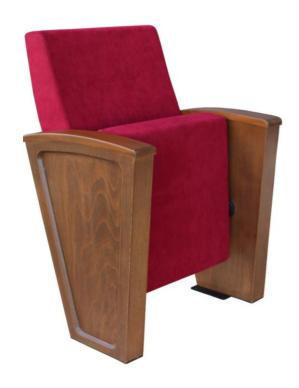

## **Seatrest and Backrest**

Seatrest and Backrest are manufactured from polyurethane material in aluminum molds which are designed in accordance to the human anatomy and have the standart of  $50 \pm 10\%$  densty and Mvss 302 fire behaviour. Seatrest and Backrest have a durable inner skeleton made of metal profile. Seatrests are manufactured as to have self-closing weight-centered mechanism.

# **Foot and Armrest**

Legs are made of 18 mm thickness MDF and coated on with beech material, and joint points are combining with 45 degree angle. The armrest is made of polished wooden from beech material. Armrests between the seats are used as a common. The connection parts of the seats to the floor are made of 6 mm thick metal part. Seats are fixed to the ground with 2 feet.

### **Upholstery**

The upholstery fabric is 100% polyester, has resistant to friction, non-flammable and have fastness properties. Friction Strength: 60,000 cycles. Weight: 285 gr / m2. Seatrest and backrest are covered with fabric.