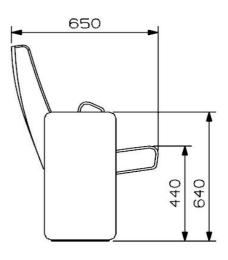

# **AKON A15**

## **Seatrest and Backrest**

Seatrest and Backrest are manufactured from polyurethane material in aluminum molds which are designed in accordance to the human anatomy and have the standart of  $50 \pm 10\%$  densty and Mvss 302 fire behaviour. Seatrest and Backrest have a durable inner skeleton made of metal profile. Seatrests are manufactured as to have self-closing weight-centered mechanism.

# **Foot and Armrest**

Legs are made of 18 mm thickness MDF and coated on with beech material, and joint points are combining with 45 degree angle. The armrest is made of polished wooden from beech material. Armrests between the seats are used as a common. The connection parts of the seats to the floor are made of 6 mm thick metal part. Seats are fixed to the ground with 2 feet.