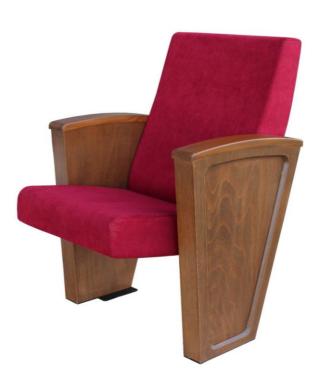

## **Seatrest and Backrest**

Seatrest and Backrest are manufactured from polyurethane material in aluminum molds which are designed in accordance to the human anatomy and have the standart of  $50 \pm 10\%$  densty and Mvss 302 fire behaviour. Seatrest and Backrest have a durable inner skeleton made of metal profile. Seatrests are manufactured as to have self-closing weight-centered mechanism.

# **Foot and Armrest**

Legs are made of 18 mm thickness MDF and coated on with beech material, and joint points are combining with 45 degree angle. The armrest is made of polished wooden from beech material. Armrests between the seats are used as a common. The connection parts of the seats to the floor are made of 6 mm thick metal part. Seats are fixed to the ground with 2 feet.

### **Upholstery**

The upholstery fabric is 100% polyester, has resistant to friction, non-flammable and have fastness properties. Friction Strength: 60,000 cycles. Weight: 285 gr / m2. Seatrest and backrest are covered with fabric.