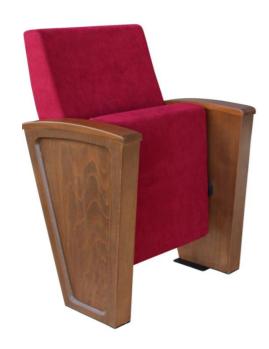

## **Seatrest and Backrest**

Seatrest and Backrest are manufactured from polyurethane material in aluminum molds which are designed in accordance to the human anatomy and have the standart of  $50 \pm 10\%$  densty and Mvss 302 fire behaviour. Seatrest and Backrest have a durable inner skeleton made of metal profile. Seatrests are manufactured as to have self-closing weight-centered mechanism.

# **Foot and Armrest**

Legs are made of 18 mm thickness MDF and coated on with beech material, and joint points are combining with 45 degree angle. The armrest is made of polished wooden from beech material. Armrests between the seats are used as a common. The connection parts of the seats to the floor are made of 6 mm thick metal part. Seats are fixed to the ground with 2 feet.

### **Upholstery**

The upholstery fabric is 100% polyester, has resistant to friction, non-flammable and have fastness properties. Friction Strength: 60,000 cycles. Weight: 285 gr / m2. Seatrest and backrest are covered with fabric.