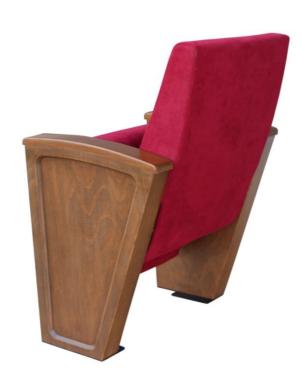

## **Seatrest and Backrest**

Seatrest and Backrest are manufactured from polyurethane material in aluminum molds which are designed in accordance to the human anatomy and have the standart of  $50 \pm 10\%$  densty and Mvss 302 fire behaviour. Seatrest and Backrest have a durable inner skeleton made of metal profile. Seatrests are manufactured as to have self-closing weight-centered mechanism.

# **Foot and Armrest**

Legs are made of 18 mm thickness MDF and coated on with beech material, and joint points are combining with 45 degree angle. The armrest is made of polished wooden from beech material. Armrests between the seats are used as a common. The connection parts of the seats to the floor are made of 6 mm thick metal part. Seats are fixed to the ground with 2 feet.

### **Upholstery**

The upholstery fabric is 100% polyester, has resistant to friction, non-flammable and have fastness properties. Friction Strength: 60,000 cycles. Weight: 285 gr / m2. Seatrest and backrest are covered with fabric.