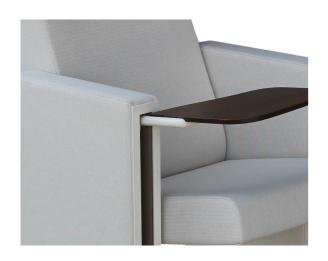

## **Foot and Armrest**

Leg and armrest are made of 18 mm thickness MDF and covered with fabric or leather. The anti panic table is made of wood. Armrests between the seats are used as a common. Armrests between the seats are used as a common. The connection parts of the seats to the floor are made of 6 mm thick metal part. Seats are fixed to the ground with 2 feet.