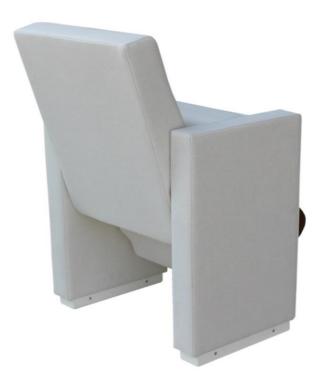

## **Seatrest and Backrest**

Seatrest and Backrest are manufactured from polyurethane material in aluminum molds which are designed in accordance to the human anatomy and have the standart of 50 ± 10% densty and Mvss 302 fire behaviour. Seatrest and Backrest have a durable inner skeleton made of metal profile. Seatrests are manufactured as to have self-closing weight-centered mechanism.

## **Foot and Armrest**

Leg and armrest are made of 18 mm thickness MDF and covered with fabric or leather. The anti panic table is made of wood. Armrests between the seats are used as a common. Armrests between the seats are used as a common. The connection parts of the seats to the floor are made of 6 mm thick metal part. Seats are fixed to the ground with 2 feet.

## **Upholstery**

The upholstery fabric is 100% polyester, has resistant to friction, non-flammable and have fastness properties. Friction Strength: 60,000 cycles. Weight: 285 gr / m2. Seatrest and backrest are covered with fabric.