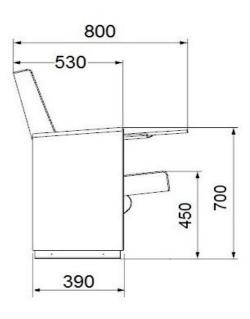

## **Foot and Armrest**

Leg and armrest are made of 18 mm thickness MDF and covered with fabric or leather. The anti panic table is made of wood. Armrests between the seats are used as a common. Armrests between the seats are used as a common. The connection parts of the seats to the floor are made of 6 mm thick metal part. Seats are fixed to the ground with 2 feet.