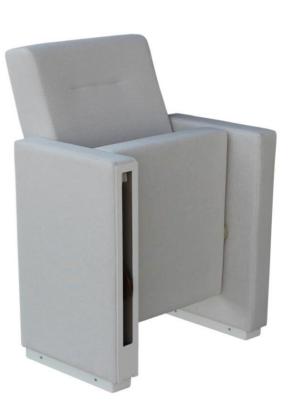

## **Seatrest and Backrest**

Seatrest and Backrest are manufactured from polyurethane material in aluminum molds which are designed in accordance to the human anatomy and have the standart of 50 ± 10% densty and Mvss 302 fire behaviour. Seatrest and Backrest have a durable inner skeleton made of metal profile. Seatrests are manufactured as to have self-closing weight-centered mechanism.

## **Foot and Armrest**

Leg and armrest are made of 18 mm thickness MDF and covered with fabric or leather. The anti panic table is made of wood. Armrests between the seats are used as a common. Armrests between the seats are used as a common. The connection parts of the seats to the floor are made of 6 mm thick metal part. Seats are fixed to the ground with 2 feet.

## **Upholstery**

The upholstery fabric is 100% polyester, has resistant to friction, non-flammable and have fastness properties. Friction Strength: 60,000 cycles. Weight: 285 gr / m2. Seatrest and backrest are covered with fabric.