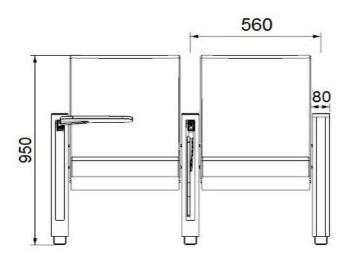

## **Foot and Armrest**

Leg and armrest are made of 18 mm thickness MDF and covered with fabric or leather. The anti panic table is made of wood. Armrests between the seats are used as a common. Armrests between the seats are used as a common. The connection parts of the seats to the floor are made of 6 mm thick metal part. Seats are fixed to the ground with 2 feet.