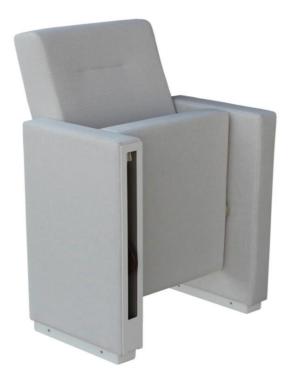

## **Foot and Armrest**

Leg and armrest are made of 18 mm thickness MDF and covered with fabric or leather. The anti panic table is made of wood. Armrests between the seats are used as a common. Armrests between the seats are used as a common. The connection parts of the seats to the floor are made of 6 mm thick metal part. Seats are fixed to the ground with 2 feet.