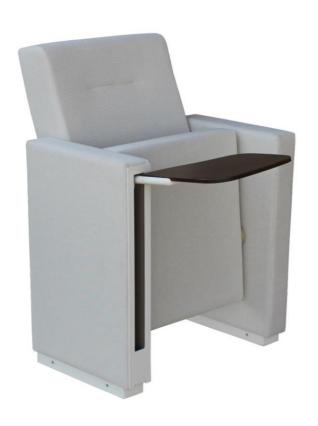

## **Seatrest and Backrest**

Seatrest and Backrest are manufactured from polyurethane material in aluminum molds which are designed in accordance to the human anatomy and have the standart of 50 ± 10% densty and Mvss 302 fire behaviour. Seatrest and Backrest have a durable inner skeleton made of metal profile. Seatrests are manufactured as to have self-closing weight-centered mechanism.

## **Foot and Armrest**

Leg and armrest are made of 18 mm thickness MDF and covered with fabric or leather. The anti panic table is made of wood. Armrests between the seats are used as a common. Armrests between the seats are used as a common. The connection parts of the seats to the floor are made of 6 mm thick metal part. Seats are fixed to the ground with 2 feet.

## **Upholstery**

The upholstery fabric is 100% polyester, has resistant to friction, non-flammable and have fastness properties. Friction Strength: 60,000 cycles. Weight: 285 gr / m2. Seatrest and backrest are covered with fabric.