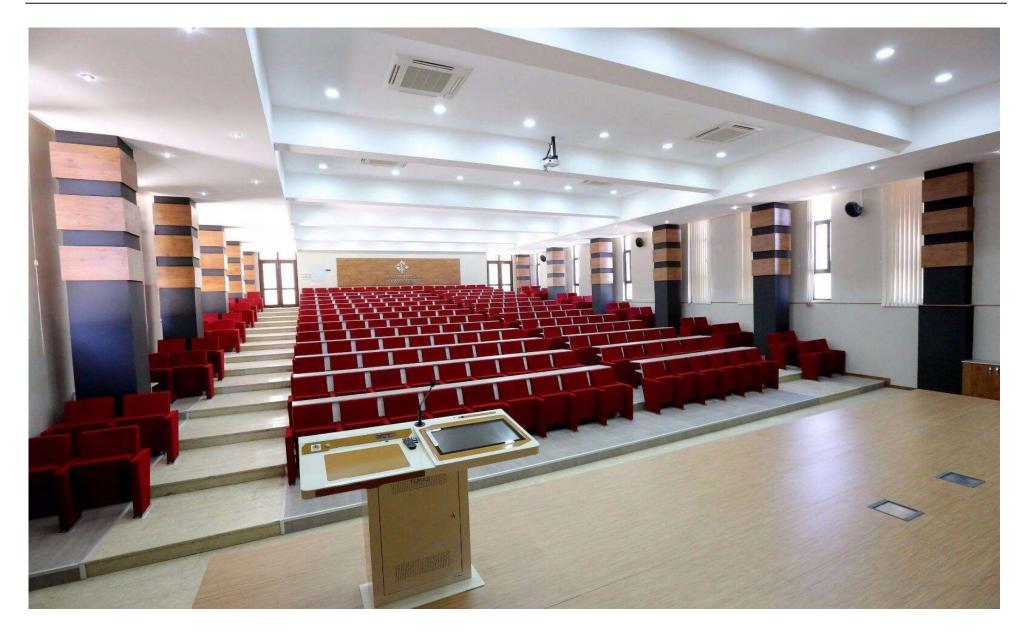

## **Seatrest and Backrest**

Seatrest and Backrest are manufactured from polyurethane material in aluminum molds which are designed in accordance to the human anatomy and have the standart of  $50 \pm 10\%$  densty and Mvss 302 fire behaviour.

Seatrest and Backrest have a durable inner skeleton made of metal profile. Seatrests are manufactured as to have self-closing weight-centered mechanism.

## **Foot and Armrest**

Legs are made of 18 mm thickness MDF and coated on with beech material, and joint points are combining with 45 degree angle. The armrest is made of polished wooden from beech material, and anti panic wooden writing table. Armrests between the seats are used as a common. The connection parts of the seats to the floor are made of 6 mm thick metal part. Seats are fixed to the ground with 2 feet.

## Upholstery

The upholstery fabric is 100% polyester, has resistant to friction, non-flammable and have fastness properties. Friction Strength: 60,000 cycles. Weight: 285 gr / m2. Seatrest and backrest are covered with polished wooden cover made of beech material.