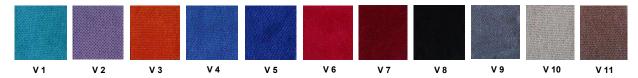

. Seatrests are manufactured as to have self-closing weight-centered mechanism.

## **Foot and Armrest**

Legs are made of 18 mm thickness MDF and coated on with beech material, and joint points are combining with 45 degree angle. The armrest is made of polished wooden from beech material, and anti panic wooden writing table. Armrests between the seats are used as a common. The connection parts of the seats to the floor are made of 6 mm thick metal part. Seats are fixed to the ground with 2 feet.

## Upholstery

The upholstery fabric is 100% polyester, has resistant to friction, non-flammable and have fastness properties. Friction Strength: 60,000 cycles. Weight: 285 gr / m2. Seatrest and backrest are covered with polished wooden cover made of beech material.

## **FABRIC COLOR OPTIONS**