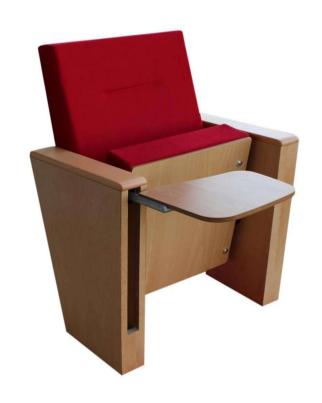

## **Seatrest and Backrest**

Seatrest and Backrest are manufactured from polyurethane material in aluminum molds which are designed in accordance to the human anatomy and have the standart of  $50 \pm 10\%$  densty and Mvss 302 fire behaviour.

Seatrest and Backrest have a durable inner skeleton made of metal profile. Seatrests are manufactured as to have self-closing weight-centered mechanism.

## **Foot and Armrest**

Legs are made of 18 mm thickness MDF and coated on with beech material, and joint points are combining with 45 degree angle. The armrest is made of polished wooden from beech material, and anti panic wooden writing table. Armrests between the seats are used as a common. The connection parts of the seats to the floor are made of 6 mm thick metal part. Seats are fixed to the ground with 2 feet.

## Upholstery

The upholstery fabric is 100% polyester, has resistant to friction, non-flammable and have fastness properties. Friction Strength: 60,000 cycles. Weight: 285 gr / m2. Seatrest and backrest are covered with polished wooden cover made of beech material.