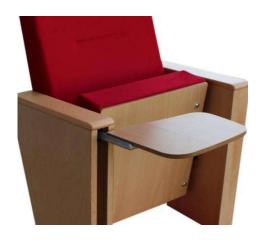

## **Foot and Armrest**

Legs are made of 18 mm thickness MDF and coated on with beech material, and joint points are combining with 45 degree angle. The armrest is made of polished wooden from beech material, and anti panic wooden writing table. Armrests between the seats are used as a common. The connection parts of the seats to the floor are made of 6 mm thick metal part. Seats are fixed to the ground with 2 feet.

## Upholstery

The upholstery fabric is 100% polyester, has resistant to friction, non-flammable and have fastness properties. Friction Strength: 60,000 cycles. Weight: 285 gr / m2. Seatrest and backrest are covered with polished wooden cover made of beech material.