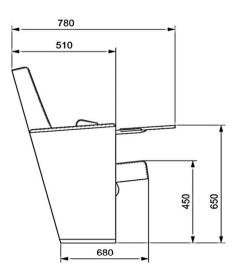

## **Foot and Armrest**

Legs are made of 18 mm thickness MDF and coated on with beech material, and joint points are combining with 45 degree angle. The armrest is made of polished wooden from beech material, and anti panic wooden writing table. Armrests between the seats are used as a common. The connection parts of the seats to the floor are made of 6 mm thick metal part. Seats are fixed to the ground with 2 feet.