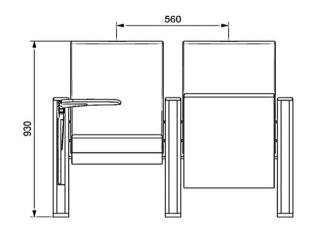

## **Foot and Armrest**

Legs are made of 18 mm thickness MDF and coated on with beech material, and joint points are combining with 45 degree angle. The armrest is made of polished wooden from beech material, and anti panic wooden writing table. Armrests between the seats are used as a common. The connection parts of the seats to the floor are made of 6 mm thick metal part. Seats are fixed to the ground with 2 feet.