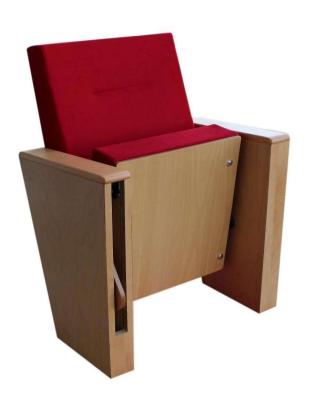

## **Foot and Armrest**

Legs are made of 18 mm thickness MDF and coated on with beech material, and joint points are combining with 45 degree angle. The armrest is made of polished wooden from beech material, and anti panic wooden writing table. Armrests between the seats are used as a common. The connection parts of the seats to the floor are made of 6 mm thick metal part. Seats are fixed to the ground with 2 feet.

## Upholstery

The upholstery fabric is 100% polyester, has resistant to friction, non-flammable and have fastness properties. Friction Strength: 60,000 cycles. Weight: 285 gr / m2. Seatrest and backrest are covered with polished wooden cover made of beech material.