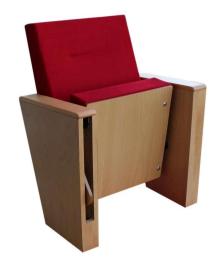

## **Seatrest and Backrest**

Seatrest and Backrest are manufactured from polyurethane material in aluminum molds which are designed in accordance to the human anatomy and have the standart of  $50 \pm 10\%$  densty and Mvss 302 fire behaviour.

Seatrest and Backrest have a durable inner skeleton made of metal profile. Seatrests are manufactured as to have self-closing weight-centered mechanism.

## **Foot and Armrest**

Legs are made of 18 mm thickness MDF and coated on with beech material, and joint points are combining with 45 degree angle. The armrest is made of polished wooden from beech material, and anti panic wooden writing table. Armrests between the seats are used as a common. The connection parts of the seats to the floor are made of 6 mm thick metal part. Seats are fixed to the ground with 2 feet.