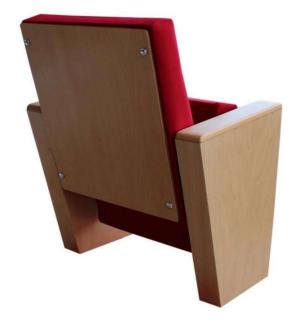

## **Foot and Armrest**

Legs are made of 18 mm thickness MDF and coated on with beech material, and joint points are combining with 45 degree angle. The armrest is made of polished wooden from beech material, and anti panic wooden writing table. Armrests between the seats are used as a common. The connection parts of the seats to the floor are made of 6 mm thick metal part. Seats are fixed to the ground with 2 feet.

## Upholstery

The upholstery fabric is 100% polyester, has resistant to friction, non-flammable and have fastness properties. Friction Strength: 60,000 cycles. Weight: 285 gr / m2. Seatrest and backrest are covered with polished wooden cover made of beech material.