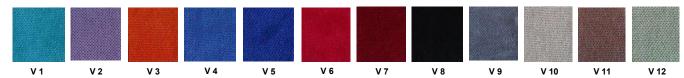

fire behaviour. Seatrest and Backrest have a durable inner skeleton made of metal profile. Seatrests are manufactured as to have self-closing weight-centered mechanism.

### **Foot and Armrest**

The legs of the seats are made of 18 mm Mdf and covered with laminated fabric. Armrest are covered with laminated fabric. Armrests between the seats are used as a common. The connection of the seat to floor is made by 6 mm sheet material. Armrest between the seats are used as a common and seats are fixed to the ground with 2 feet.

#### Upholstery

The upholstery fabric is 100% polyester, has resistant to friction, non-flammable and have fastness properties. Friction Strength: 60,000 cycles. Weight: 285 gr / m2. Seatrest and backrest are covered whole with fabric.

#### **FABRIC COLOR OPTIONS**