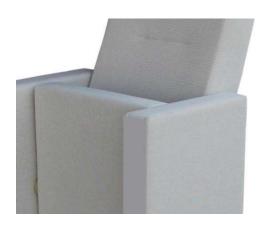

### **Seatrest and Backrest**

Seatrest and Backrest are manufactured from polyurethane material in aluminum molds which are designed in accordance to the human anatomy and have the standart of 50 ± 10% densty and Mvss 302 fire behaviour. Seatrest and Backrest have a durable inner skeleton made of metal profile. Seatrests are manufactured as to have self-closing weight-centered mechanism.

### **Foot and Armrest**

The legs of the seats are made of 18 mm Mdf and covered with laminated fabric. Armrest are covered with laminated fabric. Armrests between the seats are used as a common. The connection of the seat to floor is made by 6 mm sheet material. Armrest between the seats are used as a common and seats are fixed to the ground with 2 feet.