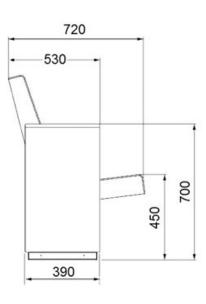

### **Foot and Armrest**

The legs of the seats are made of 18 mm Mdf and covered with laminated fabric. Armrest are covered with laminated fabric. Armrests between the seats are used as a common. The connection of the seat to floor is made by 6 mm sheet material. Armrest between the seats are used as a common and seats are fixed to the ground with 2 feet.