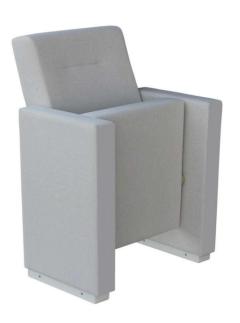

### **Seatrest and Backrest**

Seatrest and Backrest are manufactured from polyurethane material in aluminum molds which are designed in accordance to the human anatomy and have the standart of 50 ± 10% densty and Mvss 302 fire behaviour. Seatrest and Backrest have a durable inner skeleton made of metal profile. Seatrests are manufactured as to have self-closing weight-centered mechanism.

### **Foot and Armrest**

The legs of the seats are made of 18 mm Mdf and covered with laminated fabric. Armrest are covered with laminated fabric. Armrests between the seats are used as a common. The connection of the seat to floor is made by 6 mm sheet material. Armrest between the seats are used as a common and seats are fixed to the ground with 2 feet.

#### Upholstery

The upholstery fabric is 100% polyester, has resistant to friction, non-flammable and have fastness properties. Friction Strength: 60,000 cycles. Weight: 285 gr / m2. Seatrest and backrest are covered whole with fabric.