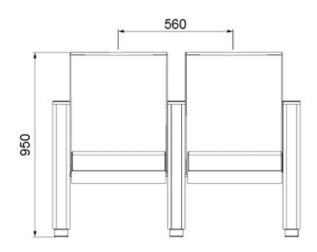

### **Foot and Armrest**

The legs of the seats are made of 18 mm Mdf and covered with laminated fabric. Armrest are covered with laminated fabric. Armrests between the seats are used as a common. The connection of the seat to floor is made by 6 mm sheet material. Armrest between the seats are used as a common and seats are fixed to the ground with 2 feet.