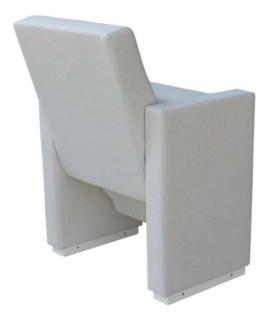

### **Seatrest and Backrest**

Seatrest and Backrest are manufactured from polyurethane material in aluminum molds which are designed in accordance to the human anatomy and have the standart of 50 ± 10% densty and Mvss 302 fire behaviour. Seatrest and Backrest have a durable inner skeleton made of metal profile. Seatrests are manufactured as to have self-closing weight-centered mechanism.

### **Foot and Armrest**

The legs of the seats are made of 18 mm Mdf and covered with laminated fabric. Armrest are covered with laminated fabric. Armrests between the seats are used as a common. The connection of the seat to floor is made by 6 mm sheet material. Armrest between the seats are used as a common and seats are fixed to the ground with 2 feet.

#### Upholstery

The upholstery fabric is 100% polyester, has resistant to friction, non-flammable and have fastness properties. Friction Strength: 60,000 cycles. Weight: 285 gr / m2. Seatrest and backrest are covered whole with fabric.