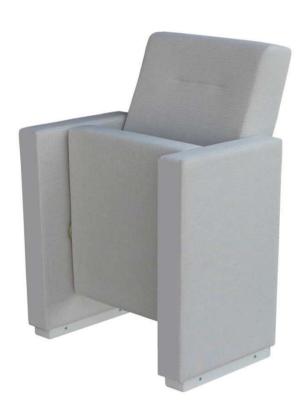

### **Seatrest and Backrest**

Seatrest and Backrest are manufactured from polyurethane material in aluminum molds which are designed in accordance to the human anatomy and have the standart of 50 ± 10% densty and Mvss 302 fire behaviour. Seatrest and Backrest have a durable inner skeleton made of metal profile. Seatrests are manufactured as to have self-closing weight-centered mechanism.

### **Foot and Armrest**

The legs of the seats are made of 18 mm Mdf and covered with laminated fabric. Armrest are covered with laminated fabric. Armrests between the seats are used as a common. The connection of the seat to floor is made by 6 mm sheet material. Armrest between the seats are used as a common and seats are fixed to the ground with 2 feet.

#### Upholstery

The upholstery fabric is 100% polyester, has resistant to friction, non-flammable and have fastness properties. Friction Strength: 60,000 cycles. Weight: 285 gr / m2. Seatrest and backrest are covered whole with fabric.