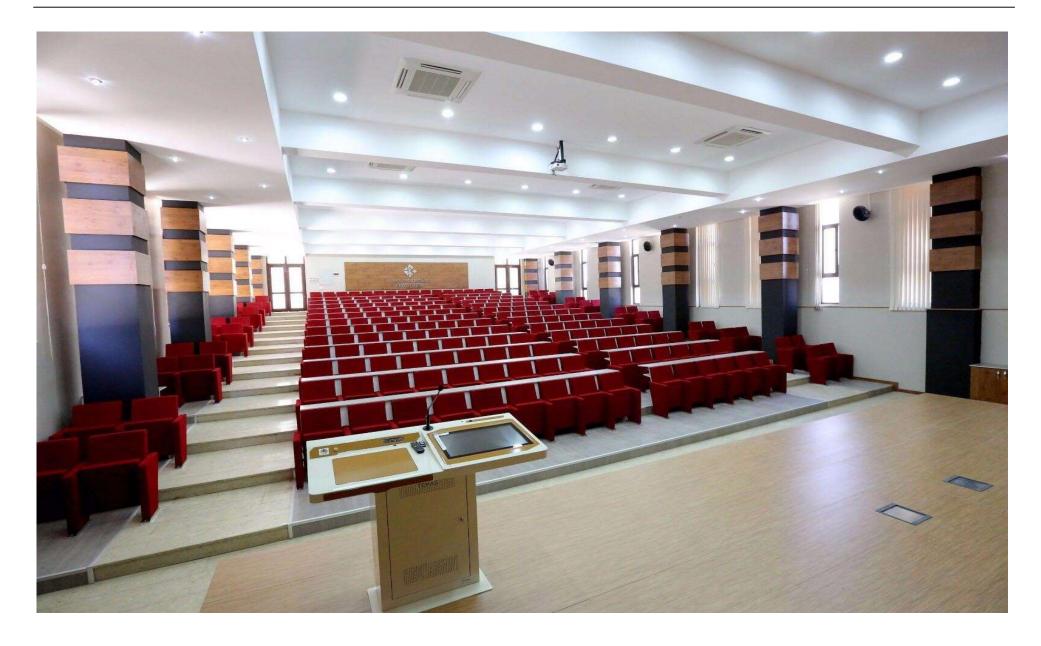

### **Seatrest and Backrest**

Seatrest and Backrest are manufactured from polyurethane material in aluminum molds which are designed in accordance to the human anatomy and have the standart of 50 ± 10% densty and Mvss 302 fire behaviour. Seatrest and Backrest have a durable inner skeleton made of metal profile. Seatrests are manufactured as to have self-closing weight-centered mechanism.

### **Foot and Armrest**

The legs of the seats are made of 18 mm Mdf and covered with laminated fabric. Armrest are covered with laminated fabric. Armrests between the seats are used as a common. The connection of the seat to floor is made by 6 mm sheet material. Armrest between the seats are used as a common and seats are fixed to the ground with 2 feet.

#### Upholstery

The upholstery fabric is 100% polyester, has resistant to friction, non-flammable and have fastness properties. Friction Strength: 60,000 cycles. Weight: 285 gr / m2. Seatrest and backrest are covered whole with fabric.