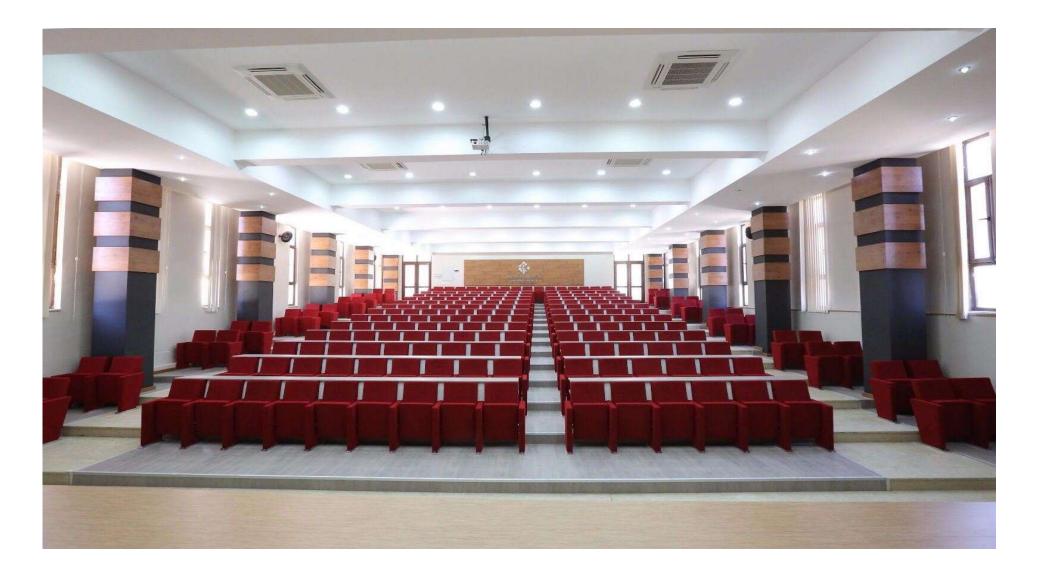

### **Seatrest and Backrest**

Seatrest and Backrest are manufactured from polyurethane material in aluminum molds which are designed in accordance to the human anatomy and have the standart of 50 ± 10% densty and Mvss 302 fire behaviour. Seatrest and Backrest have a durable inner skeleton made of metal profile. Seatrests are manufactured as to have self-closing weight-centered mechanism.

### **Foot and Armrest**

The legs of the seats are made of 18 mm Mdf and covered with laminated fabric. Armrest are covered with laminated fabric. Armrests between the seats are used as a common. The connection of the seat to floor is made by 6 mm sheet material. Armrest between the seats are used as a common and seats are fixed to the ground with 2 feet.

#### Upholstery

The upholstery fabric is 100% polyester, has resistant to friction, non-flammable and have fastness properties. Friction Strength: 60,000 cycles. Weight: 285 gr / m2. Seatrest and backrest are covered whole with fabric.