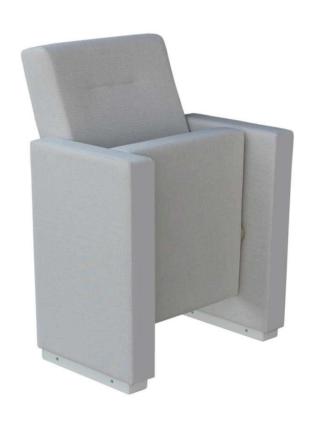

### **Seatrest and Backrest**

Seatrest and Backrest are manufactured from polyurethane material in aluminum molds which are designed in accordance to the human anatomy and have the standart of 50 ± 10% densty and Mvss 302 fire behaviour. Seatrest and Backrest have a durable inner skeleton made of metal profile. Seatrests are manufactured as to have self-closing weight-centered mechanism.

### **Foot and Armrest**

The legs of the seats are made of 18 mm Mdf and covered with laminated fabric. Armrest are covered with laminated fabric. Armrests between the seats are used as a common. The connection of the seat to floor is made by 6 mm sheet material. Armrest between the seats are used as a common and seats are fixed to the ground with 2 feet.

#### Upholstery

The upholstery fabric is 100% polyester, has resistant to friction, non-flammable and have fastness properties. Friction Strength: 60,000 cycles. Weight: 285 gr / m2. Seatrest and backrest are covered whole with fabric.