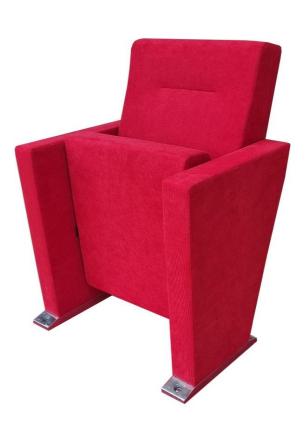

### **TEON K30**

### **Seatrest and Backrest**

Seatrest and Backrest are manufactured from polyurethane material in aluminum molds which are designed in accordance to the human anatomy and have the standart of 50 ± 10% densty and Mvss 302 fire behaviour. Seatrest and Backrest have a durable inner skeleton made of metal profile. Seatrests are manufactured as to have self-closing weight-centered mechanism.

#### **Foot and Armrest**

Legs of seats are covered with laminated fabric over 18 mm Mdf material. Armrest are covered with laminated fabric. Armrests between the seats are used as a common. Seats are fixed to the ground with 30 mm high aluminum material and appropriate fastener with 2 legs.

#### **Upholstery**

The upholstery fabric is 100% polyester, has resistant to friction, non-flammable and have fastness properties. Friction Strength: 60,000 cycles. Weight: 285 gr / m2. Seatrest and backrest are covered with fabric.