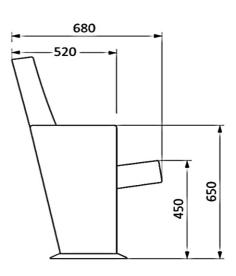

### **TEON K30**

### **Seatrest and Backrest**

Seatrest and Backrest are manufactured from polyurethane material in aluminum molds which are designed in accordance to the human anatomy and have the standart of 50 ± 10% densty and Mvss 302 fire behaviour. Seatrest and Backrest have a durable inner skeleton made of metal profile. Seatrests are manufactured as to have self-closing weight-centered mechanism.

#### **Foot and Armrest**

Legs of seats are covered with laminated fabric over 18 mm Mdf material. Armrest are covered with laminated fabric. Armrests between the seats are used as a common. Seats are fixed to the ground with 30 mm high aluminum material and appropriate fastener with 2 legs.

#### **Upholstery**

The upholstery fabric is 100% polyester, has resistant to friction, non-flammable and have fastness properties. Friction Strength: 60,000 cycles. Weight: 285 gr / m2. Seatrest and backrest are covered with fabric.