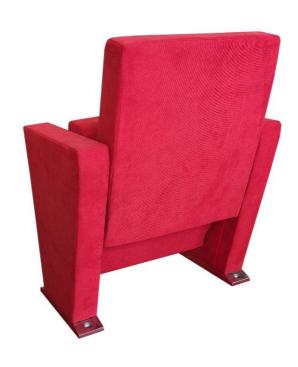

### **TEON K30**

### **Seatrest and Backrest**

Seatrest and Backrest are manufactured from polyurethane material in aluminum molds which are designed in accordance to the human anatomy and have the standart of 50 ± 10% densty and Mvss 302 fire behaviour. Seatrest and Backrest have a durable inner skeleton made of metal profile. Seatrests are manufactured as to have self-closing weight-centered mechanism.

#### **Foot and Armrest**

Legs of seats are covered with laminated fabric over 18 mm Mdf material. Armrest are covered with laminated fabric. Armrests between the seats are used as a common. Seats are fixed to the ground with 30 mm high aluminum material and appropriate fastener with 2 legs.

#### **Upholstery**

The upholstery fabric is 100% polyester, has resistant to friction, non-flammable and have fastness properties. Friction Strength: 60,000 cycles. Weight: 285 gr / m2. Seatrest and backrest are covered with fabric.