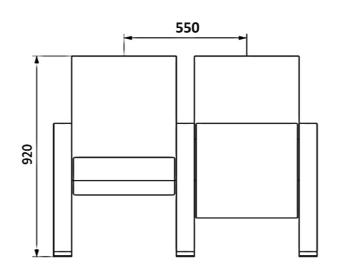

n anatomy and have the standart of 50 ± 10% densty and Mvss 302 fire behaviour. Seatrest and Backrest have a durable inner skeleton made of metal profile. Seatrests are manufactured as to have self-closing weight-centered mechanism.

#### **Foot and Armrest**

Legs of seats are covered with laminated fabric over 18 mm Mdf material. Armrest are covered with laminated fabric. Armrests between the seats are used as a common. Seats are fixed to the ground with 30 mm high aluminum material and appropriate fastener with 2 legs.

#### **Upholstery**

The upholstery fabric is 100% polyester, has resistant to friction, non-flammable and have fastness properties. Friction Strength: 60,000 cycles. Weight: 285 gr / m2. Seatrest and backrest are covered with fabric.

#### **FABRIC COLOR OPTIONS**





















# **TEON K30**









# **RETRO K30**