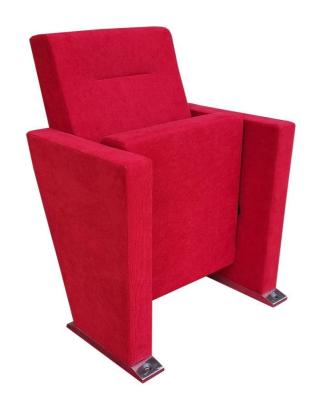

### **TEON K30**

### **Seatrest and Backrest**

Seatrest and Backrest are manufactured from polyurethane material in aluminum molds which are designed in accordance to the human anatomy and have the standart of 50 ± 10% densty and Mvss 302 fire behaviour. Seatrest and Backrest have a durable inner skeleton made of metal profile. Seatrests are manufactured as to have self-closing weight-centered mechanism.

#### **Foot and Armrest**

Legs of seats are covered with laminated fabric over 18 mm Mdf material. Armrest are covered with laminated fabric. Armrests between the seats are used as a common. Seats are fixed to the ground with 30 mm high aluminum material and appropriate fastener with 2 legs.

#### **Upholstery**

The upholstery fabric is 100% polyester, has resistant to friction, non-flammable and have fastness properties. Friction Strength: 60,000 cycles. Weight: 285 gr / m2. Seatrest and backrest are covered with fabric.