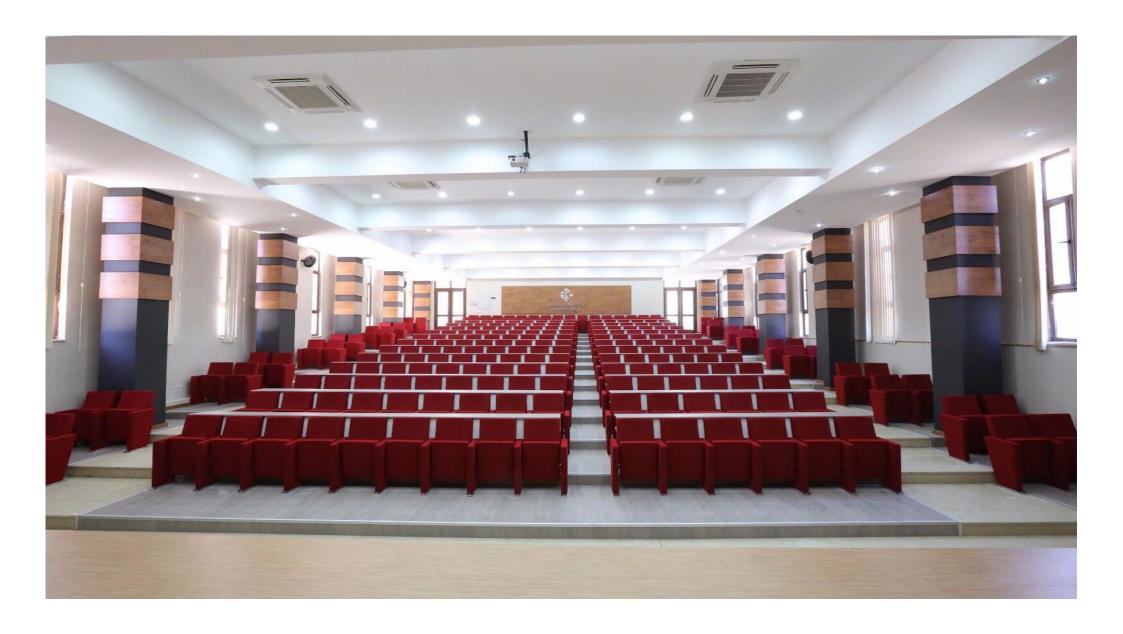

± 10% densty and Mvss 302 fire behaviour. Seatrest and Backrest have a durable inner skeleton made of metal profile. Seatrests are manufactured as to have self-closing weight-centered mechanism.

#### **Foot and Armrest**

Legs of seats are covered with laminated fabric over 18 mm Mdf material. Armrest are covered with laminated fabric. Armrests between the seats are used as a common. Seats are fixed to the ground with 30 mm high aluminum material and appropriate fastener with 2 legs.

#### **Upholstery**

The upholstery fabric is 100% polyester, has resistant to friction, non-flammable and have fastness properties. Friction Strength: 60,000 cycles. Weight: 285 gr / m2. Seatrest and backrest are covered with fabric.

#### **FABRIC COLOR OPTIONS**





















# **TEON K30**









# **RETRO K30**