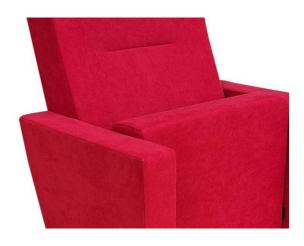

### **Seatrest and Backrest**

Seatrest and Backrest are manufactured from polyurethane material in aluminum molds which are designed in accordance to the human anatomy and have the standart of 50 ± 10% densty and Mvss 302 fire behaviour. Seatrest and Backrest have a durable inner skeleton made of metal profile. Seatrests are manufactured as to have self-closing weight-centered mechanism.

#### **Foot and Armrest**

Legs of seats are covered with laminated fabric over 18 mm Mdf material. Armrest are covered with laminated fabric. Armrests between the seats are used as a common. Seats are fixed to the ground with 30 mm high aluminum material and appropriate fastener with 2 legs.

#### **Upholstery**

The upholstery fabric is 100% polyester, has resistant to friction, non-flammable and have fastness properties. Friction Strength: 60,000 cycles. Weight: 285 gr / m2. Seatrest and backrest are covered with fabric.