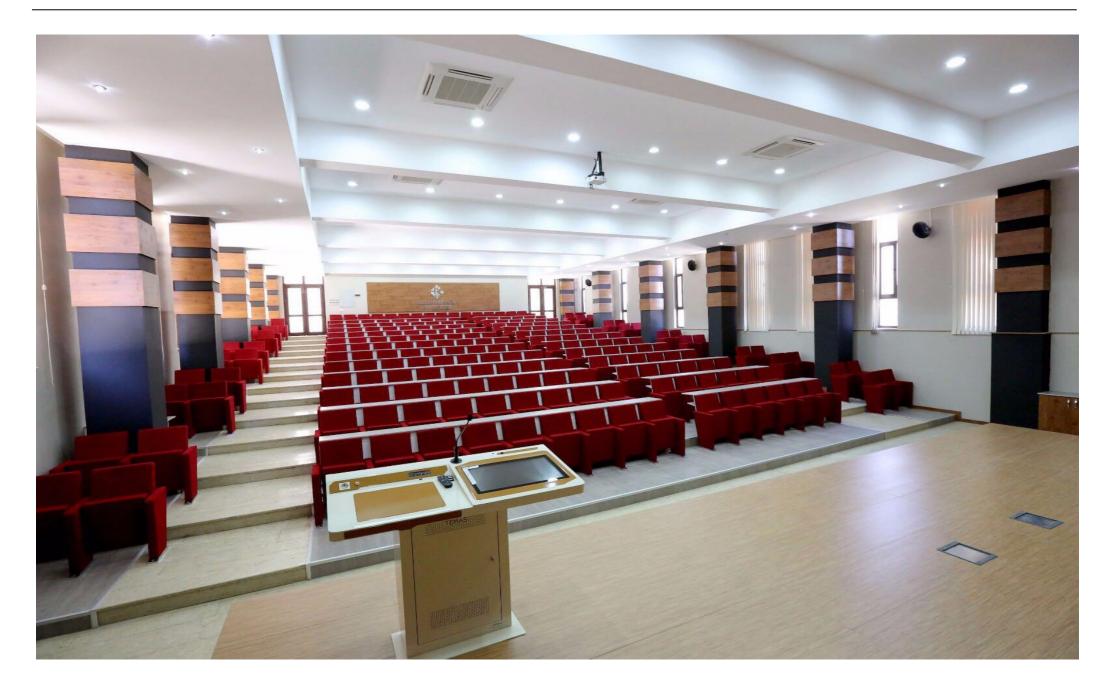

of 50 ± 10% densty and Mvss 302 fire behaviour. Seatrest and Backrest have a durable inner skeleton made of metal profile. Seatrests are manufactured as to have self-closing weight-centered mechanism.

#### **Foot and Armrest**

Legs of seats are covered with laminated fabric over 18 mm Mdf material. Armrest are covered with laminated fabric. Armrests between the seats are used as a common. Seats are fixed to the ground with 30 mm high aluminum material and appropriate fastener with 2 legs.

#### **Upholstery**

The upholstery fabric is 100% polyester, has resistant to friction, non-flammable and have fastness properties. Friction Strength: 60,000 cycles. Weight: 285 gr / m2. Seatrest and backrest are covered with fabric.

#### **FABRIC COLOR OPTIONS**





















# **TEON K30**









# **RETRO K30**