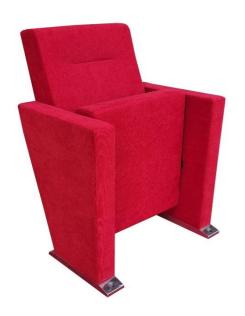

### **Seatrest and Backrest**

Seatrest and Backrest are manufactured from polyurethane material in aluminum molds which are designed in accordance to the human anatomy and have the standart of 50 ± 10% densty and Mvss 302 fire behaviour. Seatrest and Backrest have a durable inner skeleton made of metal profile. Seatrests are manufactured as to have self-closing weight-centered mechanism.

#### **Foot and Armrest**

Legs of seats are covered with laminated fabric over 18 mm Mdf material. Armrest are covered with laminated fabric. Armrests between the seats are used as a common. Seats are fixed to the ground with 30 mm high aluminum material and appropriate fastener with 2 legs.

#### **Upholstery**

The upholstery fabric is 100% polyester, has resistant to friction, non-flammable and have fastness properties. Friction Strength: 60,000 cycles. Weight: 285 gr / m2. Seatrest and backrest are covered with fabric.