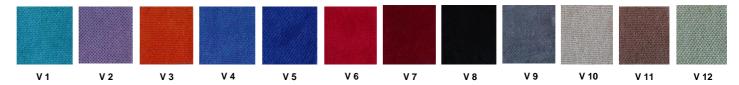

human anatomy and have the standart of 50 ± 10% densty and Mvss 302 fire behaviour. Seatrest and Backrest have a durable inner skeleton made of metal profile. Seatrests are manufactured as to have self-closing weight-centered mechanism.

#### **Foot and Armrest**

Legs of seats are covered with laminated fabric over 18 mm Mdf material. Armrest are covered with laminated fabric. Armrests between the seats are used as a common. Seats are fixed to the ground with 30 mm high aluminum material and appropriate fastener with 2 legs.

#### **Upholstery**

The upholstery fabric is 100% polyester, has resistant to friction, non-flammable and have fastness properties. Friction Strength: 60,000 cycles. Weight: 285 gr / m2. Seatrest and backrest are covered with fabric.

#### **FABRIC COLOR OPTIONS**





















# **TEON K30**









# **RETRO K30**