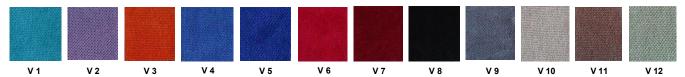

302 fire behaviour. Seatrest and Backrest have a durable inner skeleton made of metal profile. Seatrests are manufactured as to have self-closing weight-centered mechanism.

## **Foot and Armrest**

The legs of the seats are made of 18 mm Mdf and covered with laminated fabric. Armrest are covered with laminated fabric. Armrests between the seats are used as a common. The connection of the seat to floor is made by 6 mm sheet material. Armrest between the seats are used as a common and seats are fixed to the ground with 2 feet.

### Upholstery

The upholstery fabric is 100% polyester, has resistant to friction, non-flammable and have fastness properties. Friction Strength: 60,000 cycles. Weight: 285 gr / m2. Seatrest and backrest are covered whole with fabric.

### **FABRIC COLOR OPTIONS**