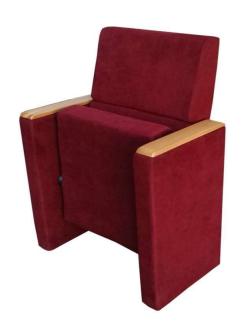

# **Seatrest and Backrest**

Seatrest and Backrest are manufactured from polyurethane material in aluminum molds which are designed in accordance to the human anatomy and have the standart of 50 ± 10% densty and Mvss 302 fire behaviour. Seatrest and Backrest have a durable inner skeleton made of metal profile. Seatrests are manufactured as to have self-closing weight-centered mechanism.

## **Foot and Armrest**

The legs of the seats are made of 18 mm Mdf and covered with laminated fabric. Armrest are covered with laminated fabric. Armrests between the seats are used as a common. The connection of the seat to floor is made by 6 mm sheet material. Armrest between the seats are used as a common and seats are fixed to the ground with 2 feet.

### Upholstery

The upholstery fabric is 100% polyester, has resistant to friction, non-flammable and have fastness properties. Friction Strength: 60,000 cycles. Weight: 285 gr / m2. Seatrest and backrest are covered whole with fabric.