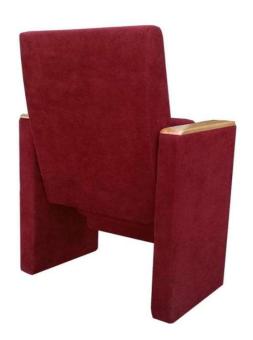

# **Seatrest and Backrest**

Seatrest and Backrest are manufactured from polyurethane material in aluminum molds which are designed in accordance to the human anatomy and have the standart of 50 ± 10% densty and Mvss 302 fire behaviour. Seatrest and Backrest have a durable inner skeleton made of metal profile. Seatrests are manufactured as to have self-closing weight-centered mechanism.

## **Foot and Armrest**

The legs of the seats are made of 18 mm Mdf and covered with laminated fabric. Armrest are covered with laminated fabric. Armrests between the seats are used as a common. The connection of the seat to floor is made by 6 mm sheet material. Armrest between the seats are used as a common and seats are fixed to the ground with 2 feet.

### Upholstery

The upholstery fabric is 100% polyester, has resistant to friction, non-flammable and have fastness properties. Friction Strength: 60,000 cycles. Weight: 285 gr / m2. Seatrest and backrest are covered whole with fabric.