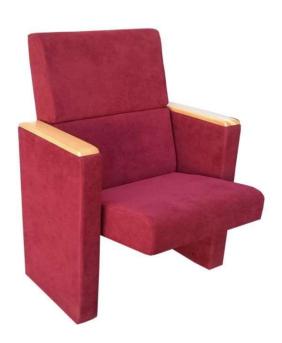

# **Seatrest and Backrest**

Seatrest and Backrest are manufactured from polyurethane material in aluminum molds which are designed in accordance to the human anatomy and have the standart of 50 ± 10% densty and Mvss 302 fire behaviour. Seatrest and Backrest have a durable inner skeleton made of metal profile. Seatrests are manufactured as to have self-closing weight-centered mechanism.

## **Foot and Armrest**

The legs of the seats are made of 18 mm Mdf and covered with laminated fabric. Armrest are covered with laminated fabric. Armrests between the seats are used as a common. The connection of the seat to floor is made by 6 mm sheet material. Armrest between the seats are used as a common and seats are fixed to the ground with 2 feet.

### Upholstery

The upholstery fabric is 100% polyester, has resistant to friction, non-flammable and have fastness properties. Friction Strength: 60,000 cycles. Weight: 285 gr / m2. Seatrest and backrest are covered whole with fabric.