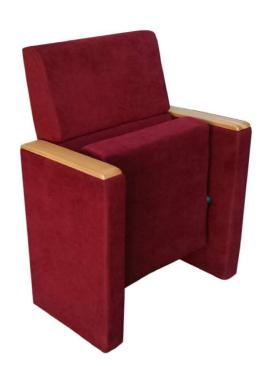

# **Seatrest and Backrest**

Seatrest and Backrest are manufactured from polyurethane material in aluminum molds which are designed in accordance to the human anatomy and have the standart of 50 ± 10% densty and Mvss 302 fire behaviour. Seatrest and Backrest have a durable inner skeleton made of metal profile. Seatrests are manufactured as to have self-closing weight-centered mechanism.

## **Foot and Armrest**

The legs of the seats are made of 18 mm Mdf and covered with laminated fabric. Armrest are covered with laminated fabric. Armrests between the seats are used as a common. The connection of the seat to floor is made by 6 mm sheet material. Armrest between the seats are used as a common and seats are fixed to the ground with 2 feet.

### Upholstery

The upholstery fabric is 100% polyester, has resistant to friction, non-flammable and have fastness properties. Friction Strength: 60,000 cycles. Weight: 285 gr / m2. Seatrest and backrest are covered whole with fabric.