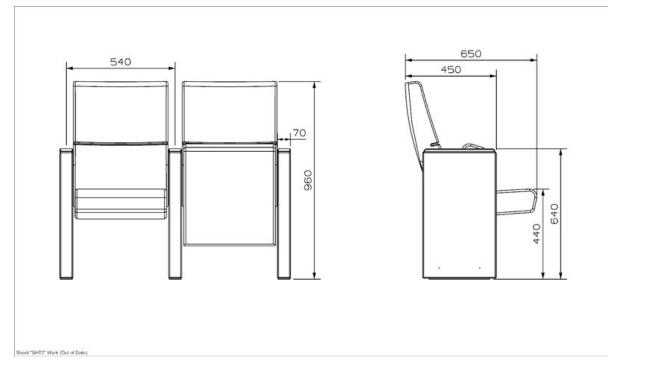

## **Foot and Armrest**

The legs of the seats are made of 18 mm Mdf and covered with laminated fabric. Armrest are covered with laminated fabric. Armrests between the seats are used as a common. The connection of the seat to floor is made by 6 mm sheet material. Armrest between the seats are used as a common and seats are fixed to the ground with 2 feet.