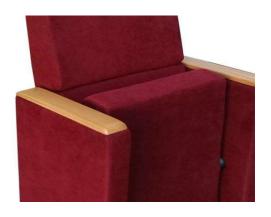

# **Seatrest and Backrest**

Seatrest and Backrest are manufactured from polyurethane material in aluminum molds which are designed in accordance to the human anatomy and have the standart of 50 ± 10% densty and Mvss 302 fire behaviour. Seatrest and Backrest have a durable inner skeleton made of metal profile. Seatrests are manufactured as to have self-closing weight-centered mechanism.

## **Foot and Armrest**

The legs of the seats are made of 18 mm Mdf and covered with laminated fabric. Armrest are covered with laminated fabric. Armrests between the seats are used as a common. The connection of the seat to floor is made by 6 mm sheet material. Armrest between the seats are used as a common and seats are fixed to the ground with 2 feet.

### Upholstery

The upholstery fabric is 100% polyester, has resistant to friction, non-flammable and have fastness properties. Friction Strength: 60,000 cycles. Weight: 285 gr / m2. Seatrest and backrest are covered whole with fabric.