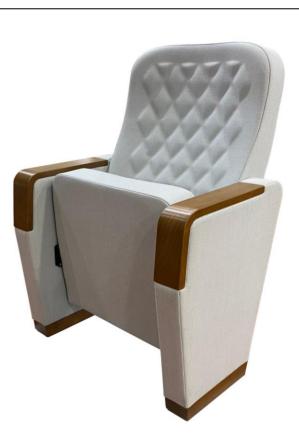

## **Seatrest and Backrest Units**

Seatrest and Backrest units of the seats are manufactured from polyurethane material, with 50 + - 10% densty and Mvss 302 fire standards in aluminum molds. Units are designed and manufactured in accordance with human anatomy. Inner frame of seatrest and backrest is made of durable metal profile. There will be ridge on the surface of the backrest sponges that will allow the back to breathe and will massage the back at a height of approximately 1 cm throughout the entire surface. The Seatrest will have a gravity-centered mechanism that will allow it to close automatically.

# **Legs and Armrests**

The legs are made of 18 mm mdf material and covered with laminated fabric The armrest is made of polished wooden from beech material. The Armrests between the seats that are installated in sequentially are used in common. Connection parts of the seats to the floor are made of 6 mm sheet metal. The seats are fixed to the floor with double legs and suitable fasteners.

#### **Fabric**

The fabrics to be upholstered are 100% polyester, resistant to friction, non-flammable and colourfast. Friction Strength: 60,000 cycles. Weight: 285 gr / m2. Seatrest and backrest are covered with whole specified properties fabric.