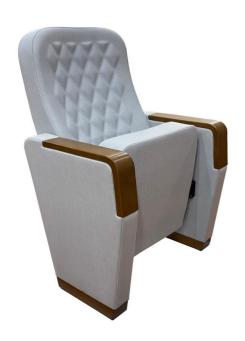

## **Seatrest and Backrest Units**

Seatrest and Backrest units of the seats are manufactured from polyurethane material, with 50 + - 10% densty and Mvss 302 fire standards in aluminum molds. Units are designed and manufactured in accordance with human anatomy. Inner frame of seatrest and backrest is made of durable metal profile. There will be ridge on the surface of the backrest sponges that will allow the back to breathe and will massage the back at a height of approximately 1 cm throughout the entire surface. The Seatrest will have a gravity-centered mechanism that will allow it to close automatically.

# **Legs and Armrests**

The legs are made of 18 mm mdf material and covered with laminated fabric The armrest is made of polished wooden from beech material. The Armrests between the seats that are installated in sequentially are used in common. Connection parts of the seats to the floor are made of 6 mm sheet metal. The seats are fixed to the floor with double legs and suitable fasteners.