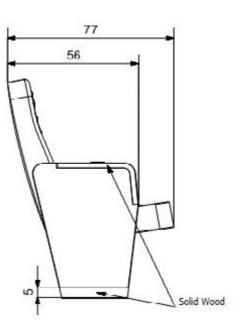

# **Legs and Armrests**

The legs are made of 18 mm mdf material and covered with laminated fabric The armrest is made of polished wooden from beech material. The Armrests between the seats that are installated in sequentially are used in common. Connection parts of the seats to the floor are made of 6 mm sheet metal. The seats are fixed to the floor with double legs and suitable fasteners.