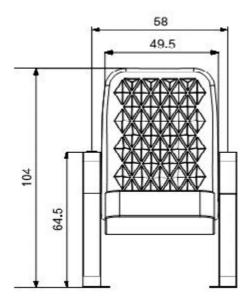

## **Seatrest and Backrest Units**

Seatrest and Backrest units of the seats are manufactured from polyurethane material, with 50 + - 10% densty and Mvss 302 fire standards in aluminum molds. Units are designed and manufactured in accordance with human anatomy. Inner frame of seatrest and backrest is made of durable metal profile. There will be ridge on the surface of the backrest sponges that will allow the back to breathe and will massage the back at a height of approximately 1 cm throughout the entire surface. The Seatrest will have a gravity-centered mechanism that will allow it to close automatically.