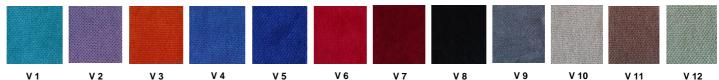

#### **Fabric**

The fabrics to be upholstered are 100% polyester, resistant to friction, non-flammable and colourfast. Friction Strength: 60,000 cycles. Weight: 285 gr / m2. Seatrest and backrest are covered with whole specified properties fabric.

## **FABRIC COLOR OPTIONS**