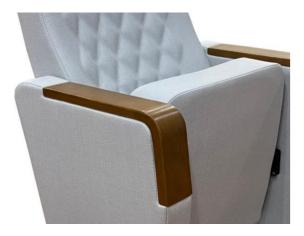

# **Legs and Armrests**

The legs are made of 18 mm mdf material and covered with laminated fabric The armrest is made of polished wooden from beech material. The Armrests between the seats that are installated in sequentially are used in common. Connection parts of the seats to the floor are made of 6 mm sheet metal. The seats are fixed to the floor with double legs and suitable fasteners.