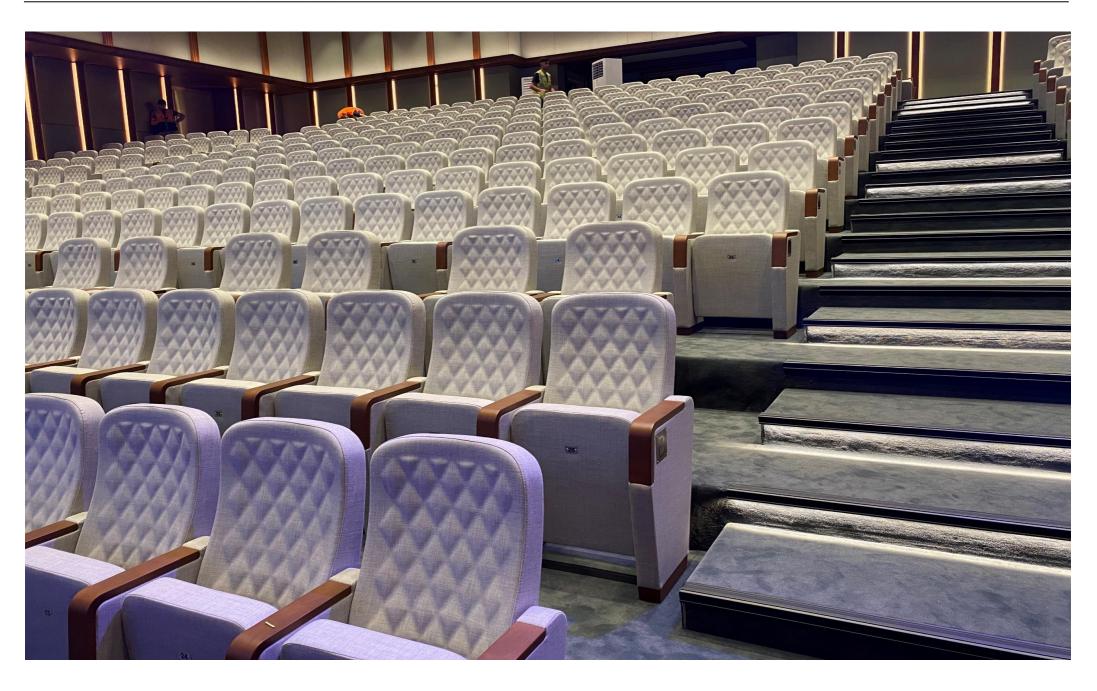

## **Seatrest and Backrest Units**

Seatrest and Backrest units of the seats are manufactured from polyurethane material, with 50 + - 10% densty and Mvss 302 fire standards in aluminum molds. Units are designed and manufactured in accordance with human anatomy. Inner frame of seatrest and backrest is made of durable metal profile. There will be ridge on the surface of the backrest sponges that will allow the back to breathe and will massage the back at a height of approximately 1 cm throughout the entire surface. The Seatrest will have a gravity-centered mechanism that will allow it to close automatically.

# **Legs and Armrests**

The legs are made of 18 mm mdf material and covered with laminated fabric The armrest is made of polished wooden from beech material. The Armrests between the seats that are installated in sequentially are used in common. Connection parts of the seats to the floor are made of 6 mm sheet metal. The seats are fixed to the floor with double legs and suitable fasteners.

#### **Fabric**

The fabrics to be upholstered are 100% polyester, resistant to friction, non-flammable and colourfast. Friction Strength: 60,000 cycles. Weight: 285 gr / m2. Seatrest and backrest are covered with whole specified properties fabric.