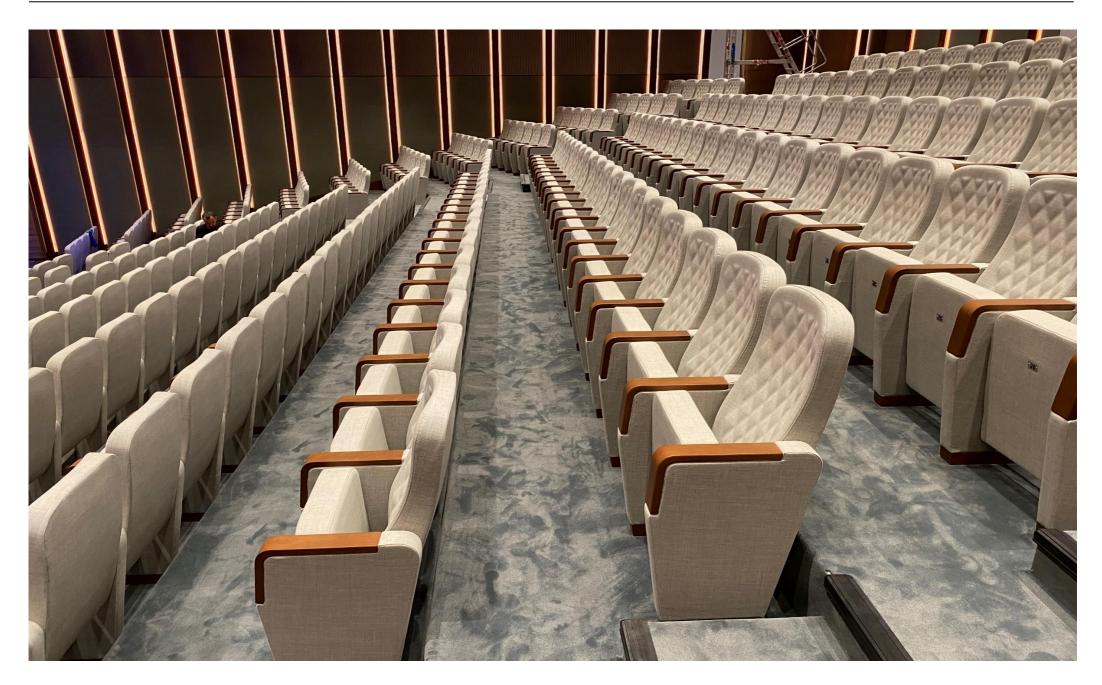

## **Seatrest and Backrest Units**

Seatrest and Backrest units of the seats are manufactured from polyurethane material, with 50 + - 10% densty and Mvss 302 fire standards in aluminum molds. Units are designed and manufactured in accordance with human anatomy. Inner frame of seatrest and backrest is made of durable metal profile. There will be ridge on the surface of the backrest sponges that will allow the back to breathe and will massage the back at a height of approximately 1 cm throughout the entire surface. The Seatrest will have a gravity-centered mechanism that will allow it to close automatically.

# **Legs and Armrests**

The legs are made of 18 mm mdf material and covered with laminated fabric The armrest is made of polished wooden from beech material. The Armrests between the seats that are installated in sequentially are used in common. Connection parts of the seats to the floor are made of 6 mm sheet metal. The seats are fixed to the floor with double legs and suitable fasteners.

#### **Fabric**

The fabrics to be upholstered are 100% polyester, resistant to friction, non-flammable and colourfast. Friction Strength: 60,000 cycles. Weight: 285 gr / m2. Seatrest and backrest are covered with whole specified properties fabric.