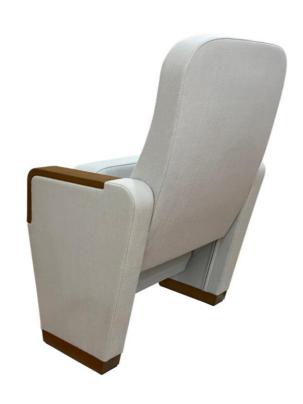

# **Legs and Armrests**

The legs are made of 18 mm mdf material and covered with laminated fabric The armrest is made of polished wooden from beech material. The Armrests between the seats that are installated in sequentially are used in common. Connection parts of the seats to the floor are made of 6 mm sheet metal. The seats are fixed to the floor with double legs and suitable fasteners.