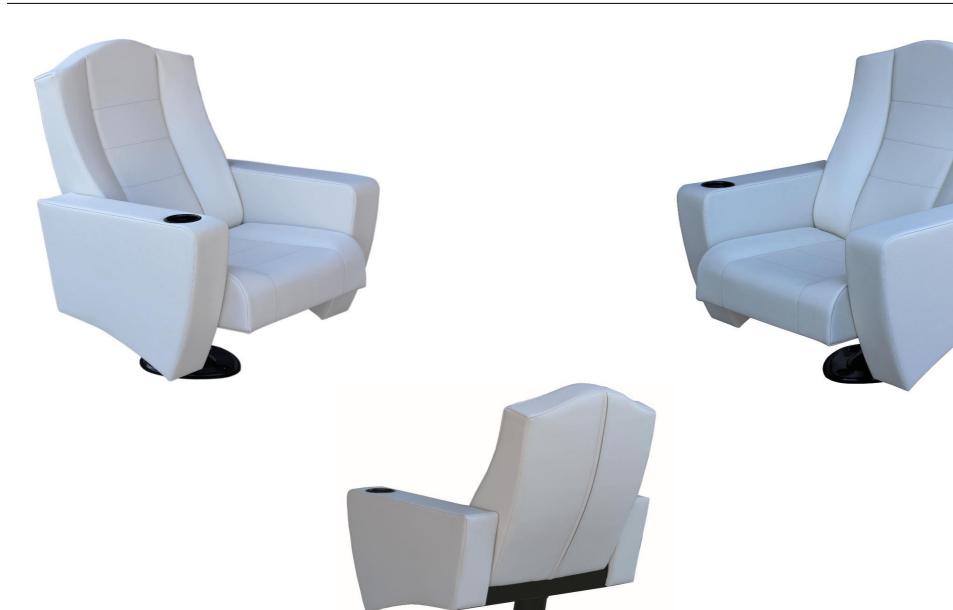

## **Seatrest and Backrest**

Seatrest and Backrest are manufactured from polyurethane material in aluminum molds which are designed in accordance to the human anatomy and have the standart of 50 ± 10 % densty and Mvss 302 fire behaviour. Seatrest and Backrest have a durable inner skeleton made of metal profile. Seatrests are manufactured as to be fixed.

## **Foot and Armrest**

The foot connection parts are manufactured from pipe with a diameter of 100 mm and 2.5 mm thickness and the connection parts to the floor are made of at least 2 mm sheet which is shaped and formed by molds. Leather covered MDF armrests are fix on the metal frame. Metal cup holder are placed in the Armrest. Armrests between the seats are used as a common and seats are fixed to the ground with single foot.

## **Upholstery**

The upholstery Artificial Leather is 80% polyurethane, 20% polyester, has resistant to friction, non-flammable and have fastness properties. Friction Strength: 40,000 cycles. Weight: 550 gr / m2. Seatrest and backrest are covered whole with Artificial Leather.