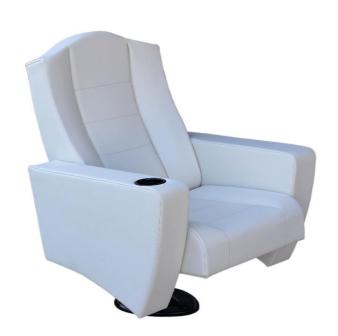

## **Seatrest and Backrest**

Seatrest and Backrest are manufactured from polyurethane material in aluminum molds which are designed in accordance to the human anatomy and have the standart of 50 ± 10 % densty and Mvss 302 fire behaviour. Seatrest and Backrest have a durable inner skeleton made of metal profile. Seatrests are manufactured as to be fixed.

## **Foot and Armrest**

The foot connection parts are manufactured from pipe with a diameter of 100 mm and 2.5 mm thickness and the connection parts to the floor are made of at least 2 mm sheet which is shaped and formed by molds. Leather covered MDF armrests are fix on the metal frame. Metal cup holder are placed in the Armrest. Armrests between the seats are used as a common and seats are fixed to the ground with single foot.

## **Upholstery**

The upholstery Artificial Leather is 80% polyurethane, 20% polyester, has resistant to friction, non-flammable and have fastness properties. Friction Strength: 40,000 cycles. Weight: 550 gr / m2. Seatrest and backrest are covered whole with Artificial Leather.