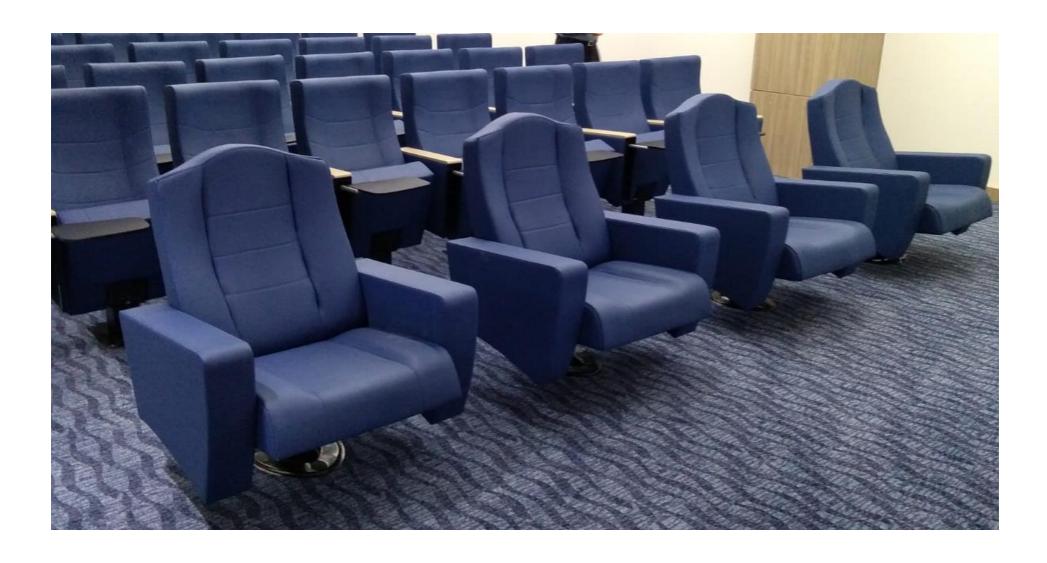

## **Seatrest and Backrest**

Seatrest and Backrest are manufactured from polyurethane material in aluminum molds which are designed in accordance to the human anatomy and have the standart of 50 ± 10 % densty and Mvss 302 fire behaviour. Seatrest and Backrest have a durable inner skeleton made of metal profile. Seatrests are manufactured as to be fixed.

## **Foot and Armrest**

The foot connection parts are manufactured from pipe with a diameter of 100 mm and 2.5 mm thickness and the connection parts to the floor are made of at least 2 mm sheet which is shaped and formed by molds. Leather covered MDF armrests are fix on the metal frame. Metal cup holder are placed in the Armrest. Armrests between the seats are used as a common and seats are fixed to the ground with single foot.

## **Upholstery**

The upholstery Artificial Leather is 80% polyurethane, 20% polyester, has resistant to friction, non-flammable and have fastness properties. Friction Strength: 40,000 cycles. Weight: 550 gr / m2. Seatrest and backrest are covered whole with Artificial Leather.

The upholstery fabric is 100% polyester, has resistant to friction, non-flammable and have fastness properties. Friction Strength: 60,000 cycles. Weight: 285 gr / m2. Seatrest and backrest are whole fabric covered.