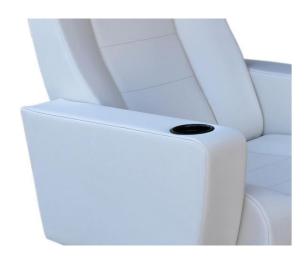

## **Foot and Armrest**

The foot connection parts are manufactured from pipe with a diameter of 100 mm and 2.5 mm thickness and the connection parts to the floor are made of at least 2 mm sheet which is shaped and formed by molds. Leather covered MDF armrests are fix on the metal frame. Metal cup holder are placed in the Armrest. Armrests between the seats are used as a common and seats are fixed to the ground with single foot.