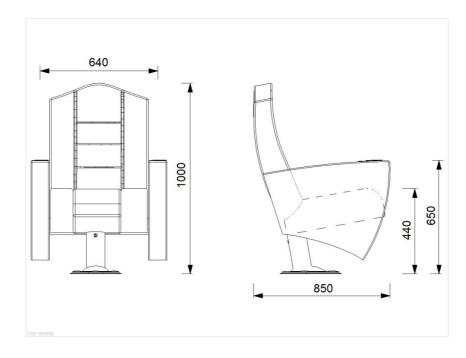

## **Foot and Armrest**

The foot connection parts are manufactured from pipe with a diameter of 100 mm and 2.5 mm thickness and the connection parts to the floor are made of at least 2 mm sheet which is shaped and formed by molds. Leather covered MDF armrests are fix on the metal frame. Metal cup holder are placed in the Armrest. Armrests between the seats are used as a common and seats are fixed to the ground with single foot.