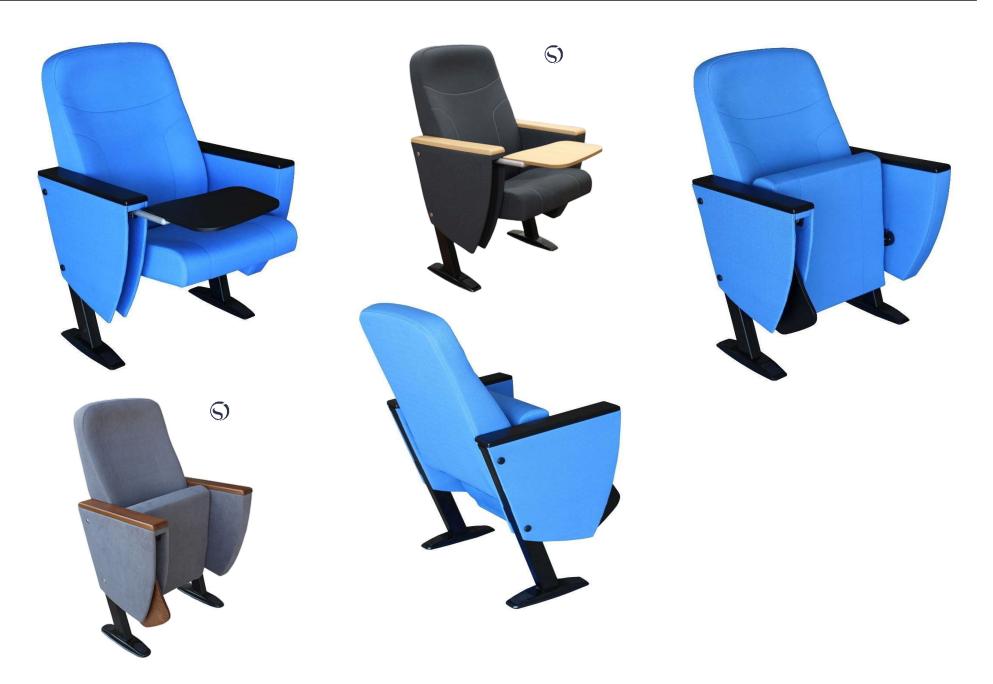

### Foot and Armrest

The foot connection parts are manufactured from 40x60x1,5 profile and the connection parts to the floor are made of at least 2 mm sheet which is shaped and formed by molds. Metal frame under armrest are covered with mdf and laminated fabric. Wooden armrests and anti panic writing table are fix on the metal frame. Armrests between the seats are used as a common and seats are fixed to the ground with 2 feet.

#### **Upholstery**

The upholstery fabric is 100% polyester, has resistant to friction, non-flammable and have fastness properties.Friction Strength: 60,000 cycles. Weight: 285 gr / m2. Seatrest and backrest are covered with fabric.