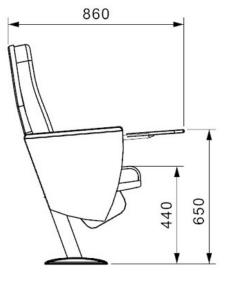

### Seatrest and Backrest

Seatrest and Backrest are manufactured from polyurethane material in aluminum molds which are designed in accordance to the human anatomy and have the standart of 50 ± 10% densty and Mvss 302 fire behaviour.

Seatrest and Backrest have a durable inner skeleton made of metal profile. Seatrests are manufactured as to have self-closing weight-centered mechanism.

### Foot and Armrest

The foot connection parts are manufactured from 40x60x1,5 profile and the connection parts to the floor are made of at least 2 mm sheet which is shaped and formed by molds. Metal frame under armrest are covered with mdf and laminated fabric. Wooden armrests and anti panic writing table are fix on the metal frame. Armrests between the seats are used as a common and seats are fixed to the ground with 2 feet.