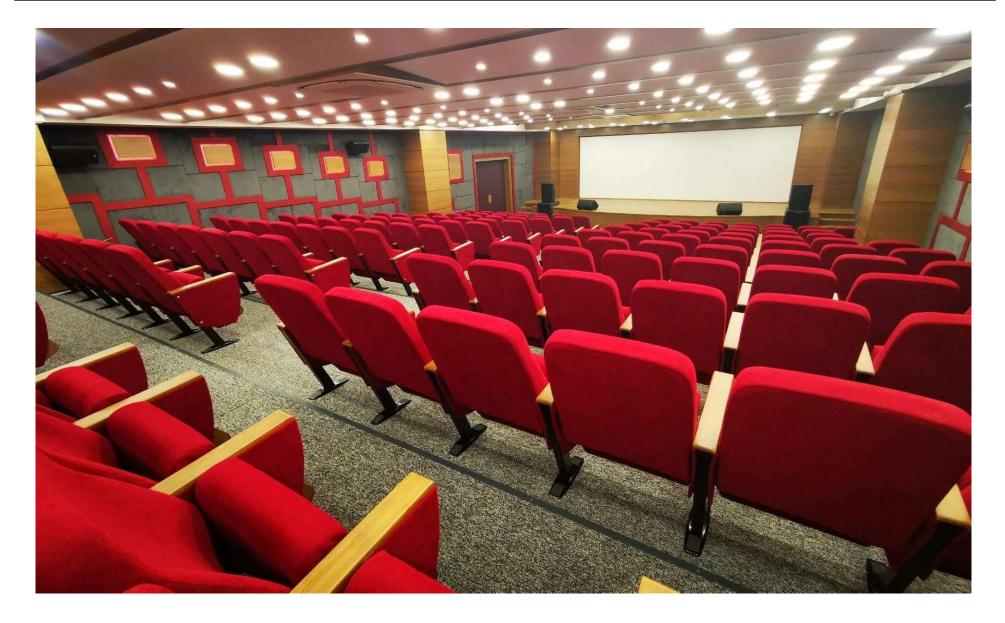

rofile. Seatrests are manufactured as to have self-closing weight-centered mechanism.

### Foot and Armrest

The foot connection parts are manufactured from 40x60x1,5 profile and the connection parts to the floor are made of at least 2 mm sheet which is shaped and formed by molds. Metal frame under armrest are covered with mdf and laminated fabric. Wooden armrests and anti panic writing table are fix on the metal frame. Armrests between the seats are used as a common and seats are fixed to the ground with 2 feet.

#### **Upholstery**

The upholstery fabric is 100% polyester, has resistant to friction, non-flammable and have fastness properties.Friction Strength: 60,000 cycles. Weight: 285 gr / m2. Seatrest and backrest are covered with fabric.

#### FABRIC COLOR OPTIONS