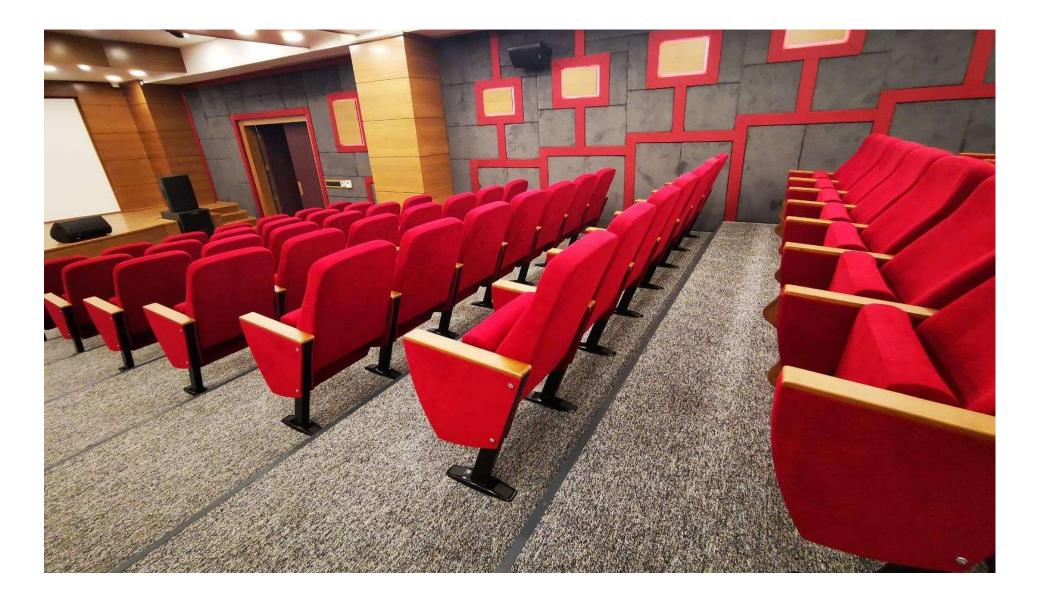

### Seatrest and Backrest

Seatrest and Backrest are manufactured from polyurethane material in aluminum molds which are designed in accordance to the human anatomy and have the standart of 50 ± 10% densty and Mvss 302 fire behaviour.

Seatrest and Backrest have a durable inner skeleton made of metal profile. Seatrests are manufactured as to have self-closing weight-centered mechanism.

### Foot and Armrest

The foot connection parts are manufactured from 40x60x1,5 profile and the connection parts to the floor are made of at least 2 mm sheet which is shaped and formed by molds. Metal frame under armrest are covered with mdf and laminated fabric. Wooden armrests and anti panic writing table are fix on the metal frame. Armrests between the seats are used as a common and seats are fixed to the ground with 2 feet.

#### **Upholstery**

The upholstery fabric is 100% polyester, has resistant to friction, non-flammable and have fastness properties.Friction Strength: 60,000 cycles. Weight: 285 gr / m2. Seatrest and backrest are covered with fabric.