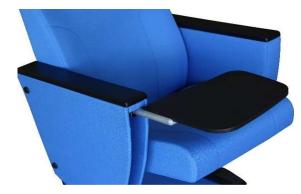

### Foot and Armrest

The foot connection parts are manufactured from 40x60x1,5 profile and the connection parts to the floor are made of at least 2 mm sheet which is shaped and formed by molds. Metal frame under armrest are covered with mdf and laminated fabric. Wooden armrests and anti panic writing table are fix on the metal frame. Armrests between the seats are used as a common and seats are fixed to the ground with 2 feet.