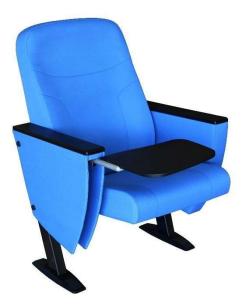

### Seatrest and Backrest

Seatrest and Backrest are manufactured from polyurethane material in aluminum molds which are designed in accordance to the human anatomy and have the standart of 50 ± 10% densty and Mvss 302 fire behaviour.

Seatrest and Backrest have a durable inner skeleton made of metal profile. Seatrests are manufactured as to have self-closing weight-centered mechanism.

### Foot and Armrest

The foot connection parts are manufactured from 40x60x1,5 profile and the connection parts to the floor are made of at least 2 mm sheet which is shaped and formed by molds. Metal frame under armrest are covered with mdf and laminated fabric. Wooden armrests and anti panic writing table are fix on the metal frame. Armrests between the seats are used as a common and seats are fixed to the ground with 2 feet.

#### **Upholstery**

The upholstery fabric is 100% polyester, has resistant to friction, non-flammable and have fastness properties.Friction Strength: 60,000 cycles. Weight: 285 gr / m2. Seatrest and backrest are covered with fabric.