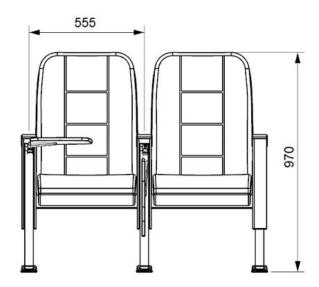

### Foot and Armrest

The foot connection parts are manufactured from 40x60x1,5 profile and the connection parts to the floor are made of at least 2 mm sheet which is shaped and formed by molds. Metal frame under armrest are covered with mdf and laminated fabric. Wooden armrests and anti panic writing table are fix on the metal frame. Armrests between the seats are used as a common and seats are fixed to the ground with 2 feet.