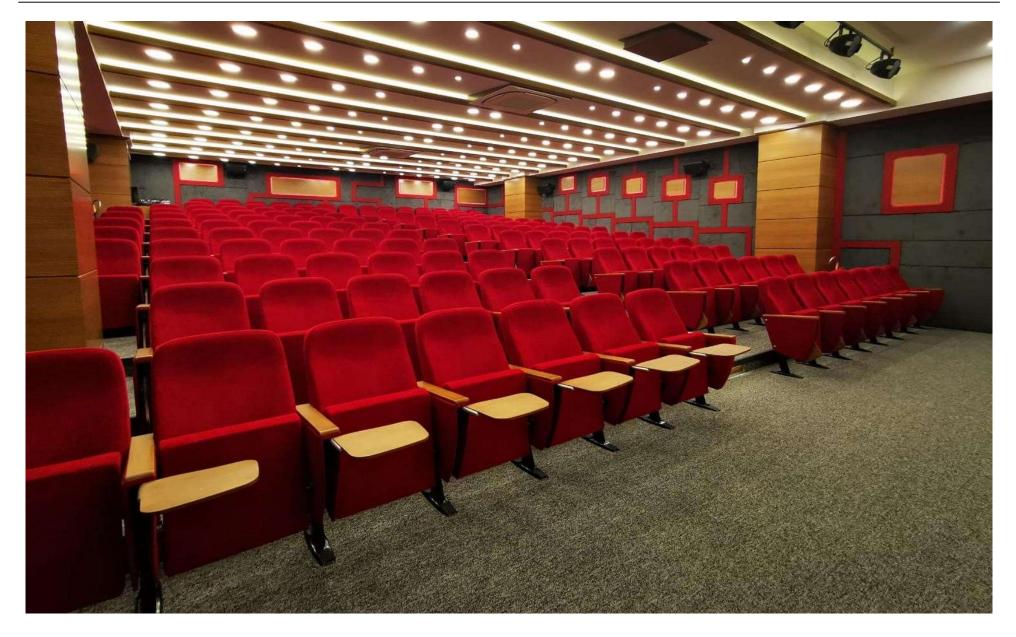

al profile. Seatrests are manufactured as to have self-closing weight-centered mechanism.

### Foot and Armrest

The foot connection parts are manufactured from 40x60x1,5 profile and the connection parts to the floor are made of at least 2 mm sheet which is shaped and formed by molds. Metal frame under armrest are covered with mdf and laminated fabric. Wooden armrests and anti panic writing table are fix on the metal frame. Armrests between the seats are used as a common and seats are fixed to the ground with 2 feet.

#### **Upholstery**

The upholstery fabric is 100% polyester, has resistant to friction, non-flammable and have fastness properties.Friction Strength: 60,000 cycles. Weight: 285 gr / m2. Seatrest and backrest are covered with fabric.

#### FABRIC COLOR OPTIONS