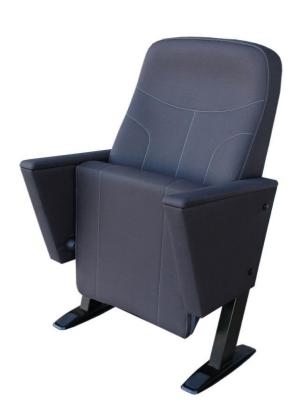

## Seatrest and Backrest

Seatrest and Backrest are manufactured from polyurethane material in aluminum molds which are designed in accordance to the human anatomy and have the standart of 50 ± 10% densty and Mvss 302 fire behaviour. Seatrest and Backrest have a durable inner skeleton made of metal profile. Seatrests are manufactured as to have self-closing weight-centered mechanism.

## **Foot and Armrest**

The foot connection parts are manufactured from 40x60x1,5 profile and the connection parts to the floor are made of at least 2 mm sheet which is shaped and formed by molds. Metal frame under armrest are covered with mdf and laminated fabric. The armrest is whole covered with fabric. Armrests between the seats are used as a common and seats are fixed to the ground with 2 feet.

## Upholstery

The upholstery fabric is 100% polyester, has resistant to friction, non-flammable and have fastness properties. Friction Strength: 60,000 cycles. Weight: 285 gr / m2. Seatrest and backrest are covered with fabric.