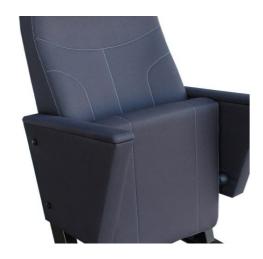

## Seatrest and Backrest

Seatrest and Backrest are manufactured from polyurethane material in aluminum molds which are designed in accordance to the human anatomy and have the standart of 50 ± 10% densty and Mvss 302 fire behaviour. Seatrest and Backrest have a durable inner skeleton made of metal profile. Seatrests are manufactured as to have self-closing weight-centered mechanism.

## **Foot and Armrest**

The foot connection parts are manufactured from 40x60x1,5 profile and the connection parts to the floor are made of at least 2 mm sheet which is shaped and formed by molds. Metal frame under armrest are covered with mdf and laminated fabric. The armrest is whole covered with fabric. Armrests between the seats are used as a common and seats are fixed to the ground with 2 feet.

## Upholstery

The upholstery fabric is 100% polyester, has resistant to friction, non-flammable and have fastness properties. Friction Strength: 60,000 cycles. Weight: 285 gr / m2. Seatrest and backrest are covered with fabric.