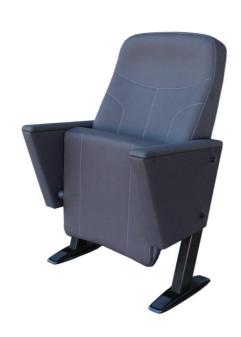

## Seatrest and Backrest

Seatrest and Backrest are manufactured from polyurethane material in aluminum molds which are designed in accordance to the human anatomy and have the standart of 50 ± 10% densty and Mvss 302 fire behaviour. Seatrest and Backrest have a durable inner skeleton made of metal profile. Seatrests are manufactured as to have self-closing weight-centered mechanism.

## **Foot and Armrest**

The foot connection parts are manufactured from 40x60x1,5 profile and the connection parts to the floor are made of at least 2 mm sheet which is shaped and formed by molds. Metal frame under armrest are covered with mdf and laminated fabric. The armrest is whole covered with fabric. Armrests between the seats are used as a common and seats are fixed to the ground with 2 feet.

## Upholstery

The upholstery fabric is 100% polyester, has resistant to friction, non-flammable and have fastness properties. Friction Strength: 60,000 cycles. Weight: 285 gr / m2. Seatrest and backrest are covered with fabric.