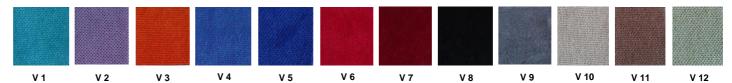

est have a durable inner skeleton made of metal profile. Seatrests are manufactured as to have self-closing weight-centered mechanism.

## **Foot and Armrest**

The foot connection parts are manufactured from 40x60x1,5 profile and the connection parts to the floor are made of at least 2 mm sheet which is shaped and formed by molds. Metal frame under armrest are covered with mdf and laminated fabric. The armrest is whole covered with fabric. Armrests between the seats are used as a common and seats are fixed to the ground with 2 feet.

## Upholstery

The upholstery fabric is 100% polyester, has resistant to friction, non-flammable and have fastness properties. Friction Strength: 60,000 cycles. Weight: 285 gr / m2. Seatrest and backrest are covered with fabric.

## **FABRIC COLOR OPTIONS**