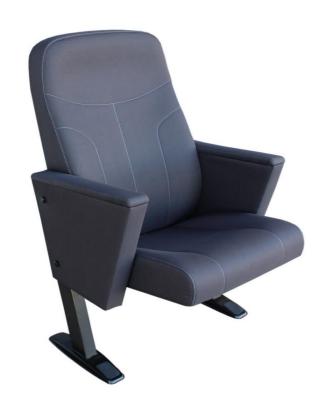

## Seatrest and Backrest

Seatrest and Backrest are manufactured from polyurethane material in aluminum molds which are designed in accordance to the human anatomy and have the standart of 50 ± 10% densty and Mvss 302 fire behaviour. Seatrest and Backrest have a durable inner skeleton made of metal profile. Seatrests are manufactured as to have self-closing weight-centered mechanism.

## **Foot and Armrest**

The foot connection parts are manufactured from 40x60x1,5 profile and the connection parts to the floor are made of at least 2 mm sheet which is shaped and formed by molds. Metal frame under armrest are covered with mdf and laminated fabric. The armrest is whole covered with fabric. Armrests between the seats are used as a common and seats are fixed to the ground with 2 feet.

## Upholstery

The upholstery fabric is 100% polyester, has resistant to friction, non-flammable and have fastness properties. Friction Strength: 60,000 cycles. Weight: 285 gr / m2. Seatrest and backrest are covered with fabric.