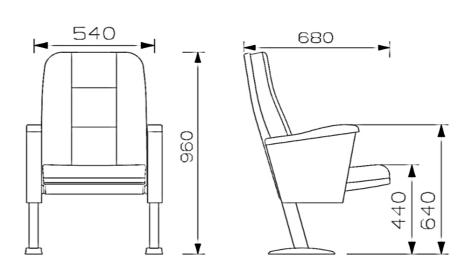

## Seatrest and Backrest

Seatrest and Backrest are manufactured from polyurethane material in aluminum molds which are designed in accordance to the human anatomy and have the standart of 50 ± 10% densty and Mvss 302 fire behaviour. Seatrest and Backrest have a durable inner skeleton made of metal profile. Seatrests are manufactured as to have self-closing weight-centered mechanism.

## **Foot and Armrest**

The foot connection parts are manufactured from 40x60x1,5 profile and the connection parts to the floor are made of at least 2 mm sheet which is shaped and formed by molds. Metal frame under armrest are covered with mdf and laminated fabric. The armrest is whole covered with fabric. Armrests between the seats are used as a common and seats are fixed to the ground with 2 feet.