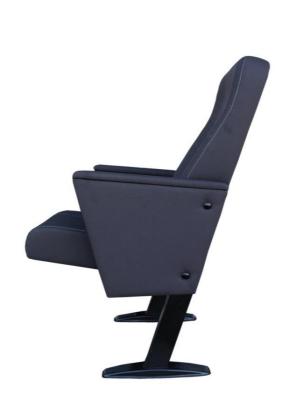

## Seatrest and Backrest

Seatrest and Backrest are manufactured from polyurethane material in aluminum molds which are designed in accordance to the human anatomy and have the standart of 50 ± 10% densty and Mvss 302 fire behaviour. Seatrest and Backrest have a durable inner skeleton made of metal profile. Seatrests are manufactured as to have self-closing weight-centered mechanism.

## **Foot and Armrest**

The foot connection parts are manufactured from 40x60x1,5 profile and the connection parts to the floor are made of at least 2 mm sheet which is shaped and formed by molds. Metal frame under armrest are covered with mdf and laminated fabric. The armrest is whole covered with fabric. Armrests between the seats are used as a common and seats are fixed to the ground with 2 feet.

## Upholstery

The upholstery fabric is 100% polyester, has resistant to friction, non-flammable and have fastness properties. Friction Strength: 60,000 cycles. Weight: 285 gr / m2. Seatrest and backrest are covered with fabric.