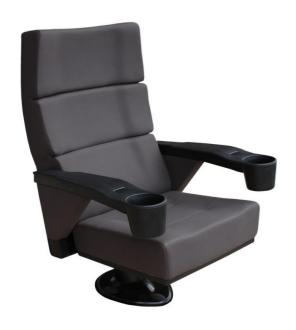

## **Seatrest and Backrest**

Seatrest and Backrest are manufactured from polyurethane material in aluminum molds which are designed in accordance to the human anatomy and have the standart of 50 ± 10 % densty and Mvss 302 fire behaviour.

Seatrest and Backrest have a durable inner skeleton made of metal profile. Seatrests are manufactured as to be fixed.

## **Upholstery**

The upholstery fabric is 100% polyester, has resistant to friction, non-flammable and have fastness properties. Friction Strength: 60,000 cycles. Weight: 285 gr / m2. Seatrest have resistant plastic cover and backrest is whole fabric covered.