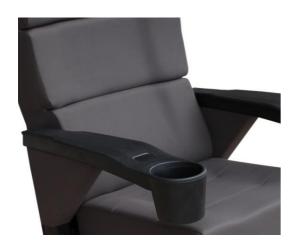

## **Foot and Armrest**

The foot connection parts are manufactured from pipe with a diameter of 100 mm and 2.5 mm thickness and the connection parts to the floor are made of at least 2 mm sheet which is shaped and formed by molds. Plastic cup holder armrests have resistant to impact and they are fix on the metal frame. Armrests between the seats are used as a common and seats are fixed to the ground with single foot.