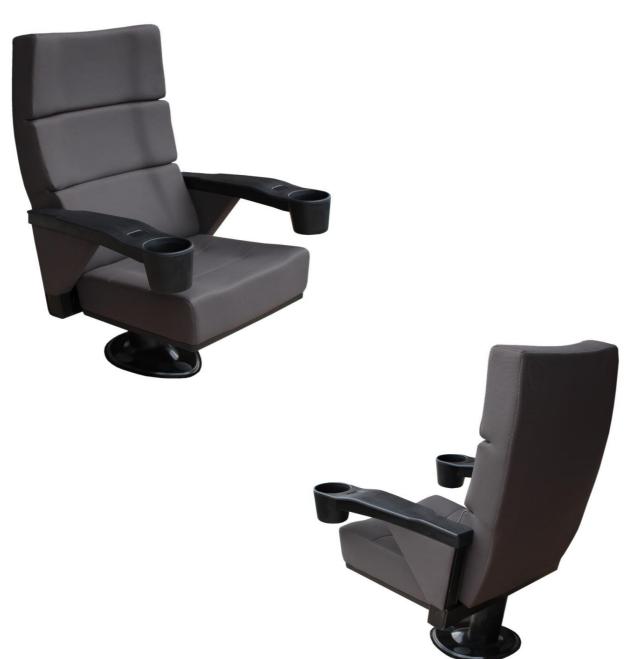

## **PHANTOM P40**

## **Seatrest and Backrest**

Seatrest and Backrest are manufactured from polyurethane material in aluminum molds which are designed in accordance to the human anatomy and have the standart of 50 ± 10 % densty and Mvss 302 fire behaviour.

Seatrest and Backrest have a durable inner skeleton made of metal profile. Seatrests are manufactured as to be fixed.

## **Foot and Armrest**

The foot connection parts are manufactured from pipe with a diameter of 100 mm and 2.5 mm thickness and the connection parts to the floor are made of at least 2 mm sheet which is shaped and formed by molds. Plastic cup holder armrests have resistant to impact and they are fix on the metal frame. Armrests between the seats are used as a common and seats are fixed to the ground with single foot.

## **Upholstery**

The upholstery fabric is 100% polyester, has resistant to friction, non-flammable and have fastness properties. Friction Strength: 60,000 cycles. Weight: 285 gr / m2. Seatrest have resistant plastic cover and backrest is whole fabric covered.