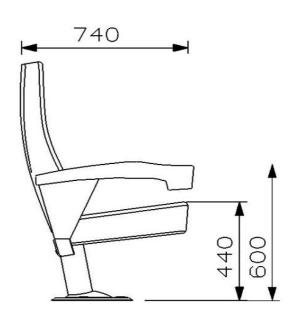

## **Foot and Armrest**

The foot connection parts are manufactured from pipe with a diameter of 100 mm and 2.5 mm thickness and the connection parts to the floor are made of at least 2 mm sheet which is shaped and formed by molds. Plastic cup holder armrests have resistant to impact and they are fix on the metal frame. Armrests between the seats are used as a common and seats are fixed to the ground with single foot.