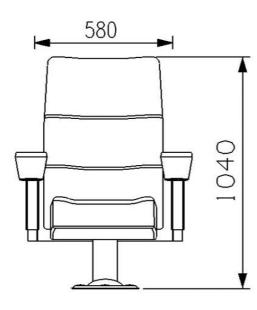

## **Foot and Armrest**

The foot connection parts are manufactured from pipe with a diameter of 100 mm and 2.5 mm thickness and the connection parts to the floor are made of at least 2 mm sheet which is shaped and formed by molds. Plastic cup holder armrests have resistant to impact and they are fix on the metal frame. Armrests between the seats are used as a common and seats are fixed to the ground with single foot.