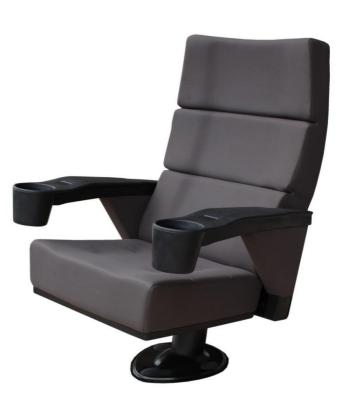

## **PHANTOM P40**

## **Seatrest and Backrest**

Seatrest and Backrest are manufactured from polyurethane material in aluminum molds which are designed in accordance to the human anatomy and have the standart of 50 ± 10 % densty and Mvss 302 fire behaviour.

Seatrest and Backrest have a durable inner skeleton made of metal profile. Seatrests are manufactured as to be fixed.

## **Foot and Armrest**

The foot connection parts are manufactured from pipe with a diameter of 100 mm and 2.5 mm thickness and the connection parts to the floor are made of at least 2 mm sheet which is shaped and formed by molds. Plastic cup holder armrests have resistant to impact and they are fix on the metal frame. Armrests between the seats are used as a common and seats are fixed to the ground with single foot.

## **Upholstery**

The upholstery fabric is 100% polyester, has resistant to friction, non-flammable and have fastness properties. Friction Strength: 60,000 cycles. Weight: 285 gr / m2. Seatrest have resistant plastic cover and backrest is whole fabric covered.