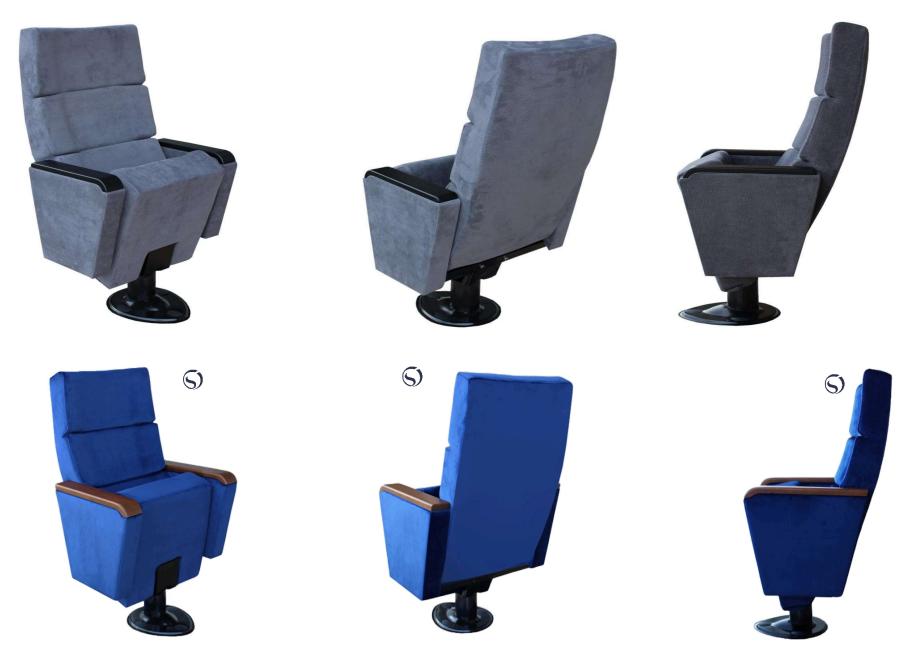

#### Seatrest and Backrest

Seatrest and Backrest are manufactured from polyurethane material in aluminum molds which are designed in accordance to the human anatomy and have the standart of 50  $\pm$  10% densty and Mvss 302 fire behaviour. Seatrest and Backrest have a durable inner skeleton made of metal profile. Seats have self-closing spring mechanism.

#### Foot and Armrest

The foot connection parts are manufactured from pipe with a diameter of 100 mm and 2.5 mm thickness and the connection parts to the floor are made of at least 2 mm sheet which is shaped and formed by molds. Metal frame under armrest are covered with mdf and laminated fabric. The armrest is made of polished wooden from beech material. Armrests between the seats are used as a common and seats are fixed to the ground with single foot.

#### Upholstery

The upholstery fabric is 100% polyester, has resistant to friction, non-flammable and have fastness properties. Friction Strength: 60,000 cycles. Weight: 285 gr / m2. Seatrest and backrest are whole fabric covered.

#### FABRIC COLOR OPTIONS