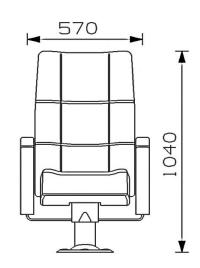

#### Seatrest and Backrest

Seatrest and Backrest are manufactured from polyurethane material in aluminum molds which are designed in accordance to the human anatomy and have the standart of 50  $\pm$  10% densty and Mvss 302 fire behaviour. Seatrest and Backrest have a durable inner skeleton made of metal profile. Seats have self-closing spring mechanism.

#### Foot and Armrest

The foot connection parts are manufactured from pipe with a diameter of 100 mm and 2.5 mm thickness and the connection parts to the floor are made of at least 2 mm sheet which is shaped and formed by molds. Metal frame under armrest are covered with mdf and laminated fabric. The armrest is made of polished wooden from beech material. Armrests between the seats are used as a common and seats are fixed to the ground with single foot.

#### Upholstery

The upholstery fabric is 100% polyester, has resistant to friction, non-flammable and have fastness properties. Friction Strength: 60,000 cycles. Weight: 285 gr / m2. Seatrest and backrest are whole fabric covered.