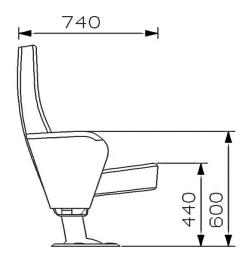

#### Seatrest and Backrest

Seatrest and Backrest are manufactured from polyurethane material in aluminum molds which are designed in accordance to the human anatomy and have the standart of 50  $\pm$  10% densty and Mvss 302 fire behaviour. Seatrest and Backrest have a durable inner skeleton made of metal profile. Seats have self-closing spring mechanism.

#### Foot and Armrest

The foot connection parts are manufactured from pipe with a diameter of 100 mm and 2.5 mm thickness and the connection parts to the floor are made of at least 2 mm sheet which is shaped and formed by molds. Metal frame under armrest are covered with mdf and laminated fabric. The armrest is made of polished wooden from beech material. Armrests between the seats are used as a common and seats are fixed to the ground with single foot.

#### Upholstery

The upholstery fabric is 100% polyester, has resistant to friction, non-flammable and have fastness properties. Friction Strength: 60,000 cycles. Weight: 285 gr / m2. Seatrest and backrest are whole fabric covered.