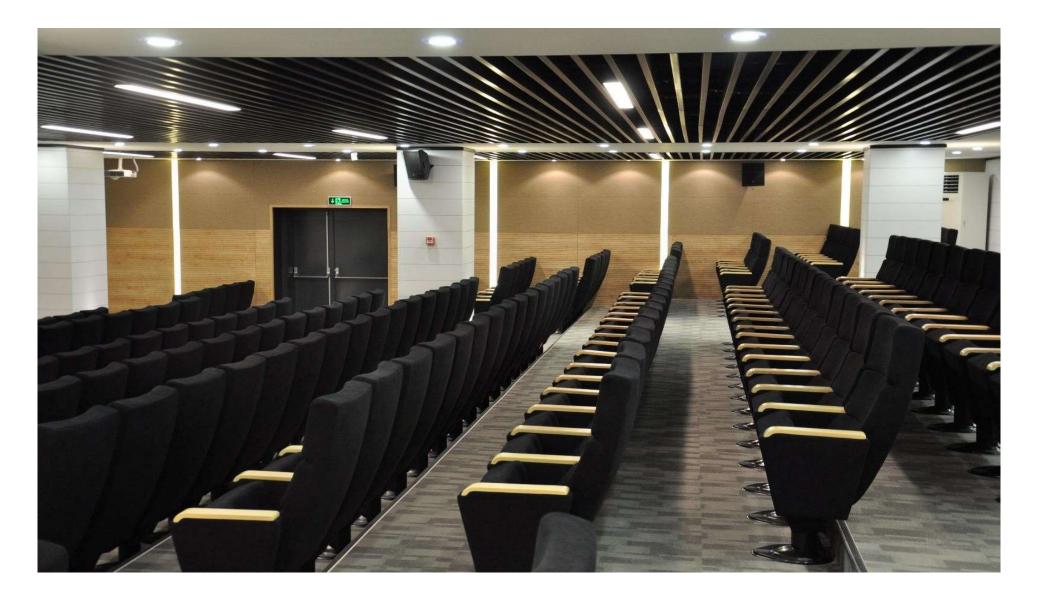

#### Foot and Armrest

The foot connection parts are manufactured from pipe with a diameter of 100 mm and 2.5 mm thickness and the connection parts to the floor are made of at least 2 mm sheet which is shaped and formed by molds. Metal frame under armrest are covered with mdf and laminated fabric. The armrest is made of polished wooden from beech material. Armrests between the seats are used as a common and seats are fixed to the ground with single foot.