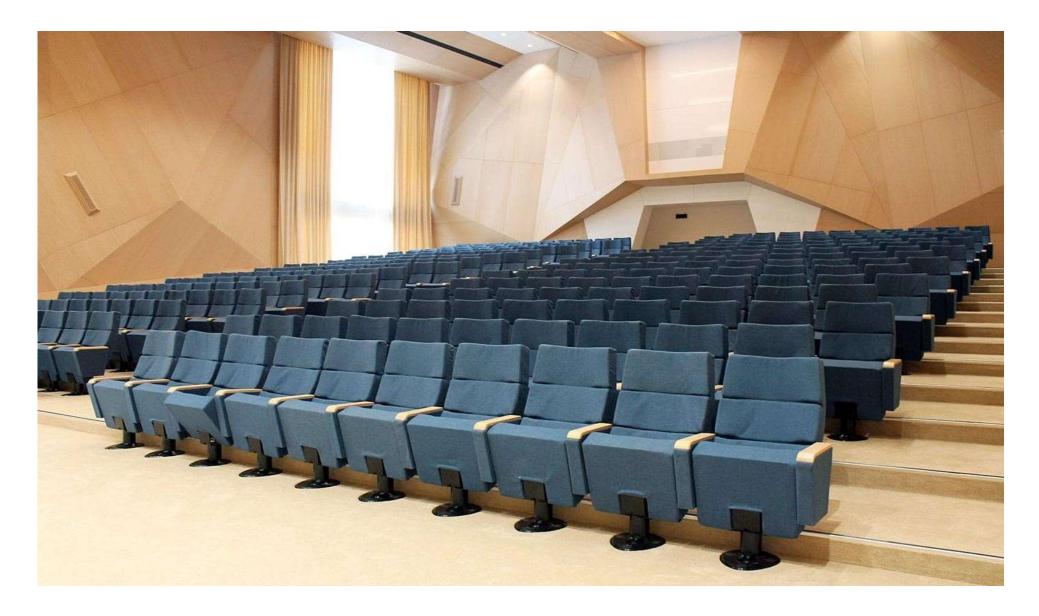

#### Foot and Armrest

The foot connection parts are manufactured from pipe with a diameter of 100 mm and 2.5 mm thickness and the connection parts to the floor are made of at least 2 mm sheet which is shaped and formed by molds. Metal frame under armrest are covered with mdf and laminated fabric. The armrest is made of polished wooden from beech material. Armrests between the seats are used as a common and seats are fixed to the ground with single foot.