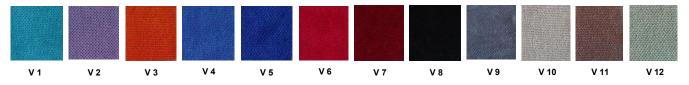

nner skeleton made of metal profile. Seats have self-closing spring mechanism.

#### Foot and Armrest

The foot connection parts are manufactured from pipe with a diameter of 100 mm and 2.5 mm thickness and the connection parts to the floor are made of at least 2 mm sheet which is shaped and formed by molds. Metal frame under armrest are covered with mdf and laminated fabric. The armrest is made of polished wooden from beech material. Armrests between the seats are used as a common and seats are fixed to the ground with single foot.

#### Upholstery

The upholstery fabric is 100% polyester, has resistant to friction, non-flammable and have fastness properties. Friction Strength: 60,000 cycles. Weight: 285 gr / m2. Seatrest and backrest are whole fabric covered.

#### FABRIC COLOR OPTIONS