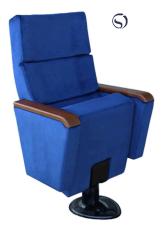

#### Seatrest and Backrest

Seatrest and Backrest are manufactured from polyurethane material in aluminum molds which are designed in accordance to the human anatomy and have the standart of 50  $\pm$  10% densty and Mvss 302 fire behaviour. Seatrest and Backrest have a durable inner skeleton made of metal profile. Seats have self-closing spring mechanism.

#### Foot and Armrest

The foot connection parts are manufactured from pipe with a diameter of 100 mm and 2.5 mm thickness and the connection parts to the floor are made of at least 2 mm sheet which is shaped and formed by molds. Metal frame under armrest are covered with mdf and laminated fabric. The armrest is made of polished wooden from beech material. Armrests between the seats are used as a common and seats are fixed to the ground with single foot.

#### Upholstery

The upholstery fabric is 100% polyester, has resistant to friction, non-flammable and have fastness properties. Friction Strength: 60,000 cycles. Weight: 285 gr / m2. Seatrest and backrest are whole fabric covered.