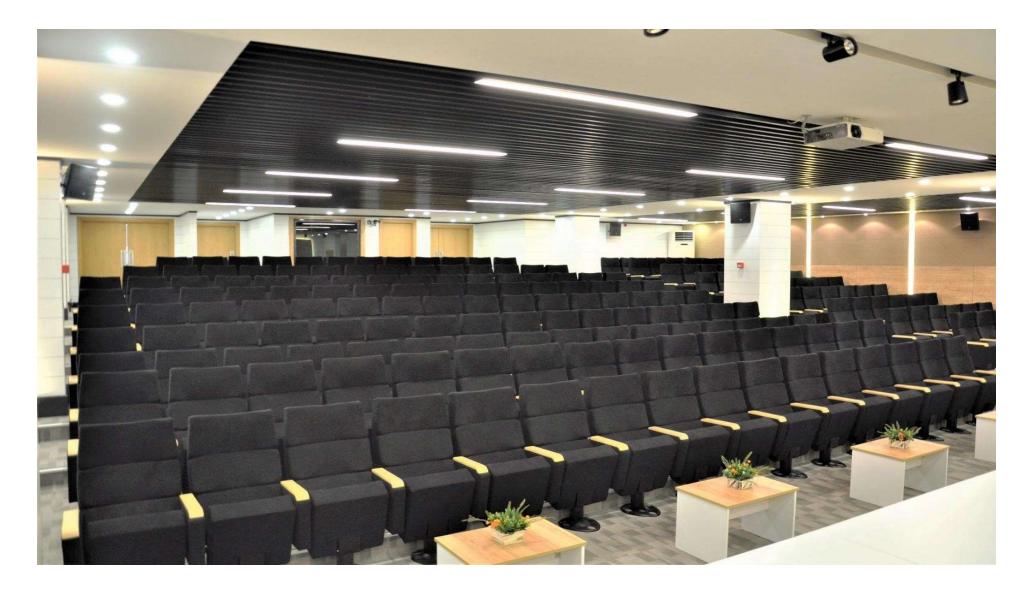

#### Foot and Armrest

The foot connection parts are manufactured from pipe with a diameter of 100 mm and 2.5 mm thickness and the connection parts to the floor are made of at least 2 mm sheet which is shaped and formed by molds. Metal frame under armrest are covered with mdf and laminated fabric. The armrest is made of polished wooden from beech material. Armrests between the seats are used as a common and seats are fixed to the ground with single foot.