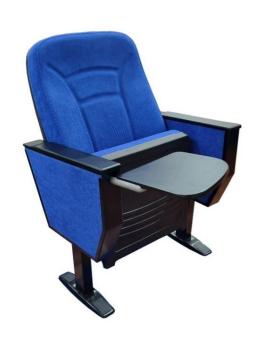

## **Seatrest and Backrest**

Seatrest and Backrest are manufactured from polyurethane material in aluminum molds which are designed in accordance to the human anatomy and have the standart of  $50 \pm 10\%$  densty and Mvss 302 fire behaviour.

Seatrest and Backrest have a durable inner skeleton made of metal profile. Seatrests are manufactured as to have self-closing weight-centered mechanism.

## **Foot and Armrest**

The foot connection parts are manufactured from 40x60x1,5 profile and the connection parts to the floor are made of at least 2 mm sheet which is shaped and formed by molds. Metal frame under armrest are covered with mdf and laminated fabric. Wooden armrests and hidden writing table are fix on the metal frame. Armrests between the seats are used as a common and seats are fixed to the ground with 2 feet.

### **Upholstery**

The upholstery fabric is 100% polyester, has resistant to friction, non-flammable and have fastness properties. Friction Strength: 60,000 cycles. Weight: 285 gr / m2. Seatrest and backrest are covered with fabric.