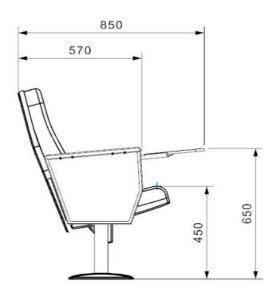

## **Foot and Armrest**

The foot connection parts are manufactured from 40x60x1,5 profile and the connection parts to the floor are made of at least 2 mm sheet which is shaped and formed by molds. Metal frame under armrest are covered with mdf and laminated fabric. Wooden armrests and hidden writing table are fix on the metal frame. Armrests between the seats are used as a common and seats are fixed to the ground with 2 feet.