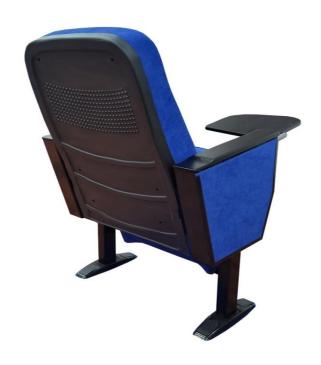

## **Foot and Armrest**

The foot connection parts are manufactured from 40x60x1,5 profile and the connection parts to the floor are made of at least 2 mm sheet which is shaped and formed by molds. Metal frame under armrest are covered with mdf and laminated fabric. Wooden armrests and hidden writing table are fix on the metal frame. Armrests between the seats are used as a common and seats are fixed to the ground with 2 feet.