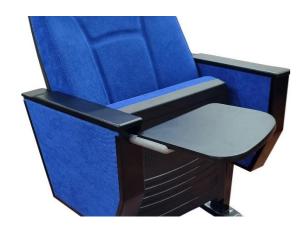

## **Seatrest and Backrest**

Seatrest and Backrest are manufactured from polyurethane material in aluminum molds which are designed in accordance to the human anatomy and have the standart of  $50 \pm 10\%$  densty and Mvss 302 fire behaviour.

Seatrest and Backrest have a durable inner skeleton made of metal profile. Seatrests are manufactured as to have self-closing weight-centered mechanism.

## **Foot and Armrest**

The foot connection parts are manufactured from 40x60x1,5 profile and the connection parts to the floor are made of at least 2 mm sheet which is shaped and formed by molds. Metal frame under armrest are covered with mdf and laminated fabric. Wooden armrests and hidden writing table are fix on the metal frame. Armrests between the seats are used as a common and seats are fixed to the ground with 2 feet.

### **Upholstery**

The upholstery fabric is 100% polyester, has resistant to friction, non-flammable and have fastness properties. Friction Strength: 60,000 cycles. Weight: 285 gr / m2. Seatrest and backrest are covered with fabric.