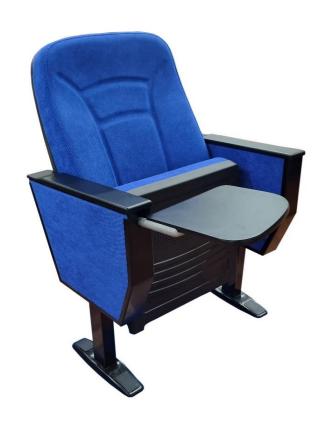

## **Foot and Armrest**

The foot connection parts are manufactured from 40x60x1,5 profile and the connection parts to the floor are made of at least 2 mm sheet which is shaped and formed by molds. Metal frame under armrest are covered with mdf and laminated fabric. Wooden armrests and hidden writing table are fix on the metal frame. Armrests between the seats are used as a common and seats are fixed to the ground with 2 feet.

### **Upholstery**

The upholstery fabric is 100% polyester, has resistant to friction, non-flammable and have fastness properties. Friction Strength: 60,000 cycles. Weight: 285 gr / m2. Seatrest and backrest are covered with fabric.