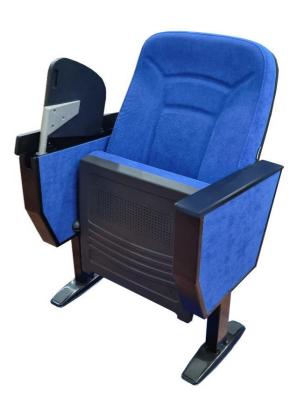

## **Foot and Armrest**

The foot connection parts are manufactured from 40x60x1,5 profile and the connection parts to the floor are made of at least 2 mm sheet which is shaped and formed by molds. Metal frame under armrest are covered with mdf and laminated fabric. Wooden armrests and hidden writing table are fix on the metal frame. Armrests between the seats are used as a common and seats are fixed to the ground with 2 feet.