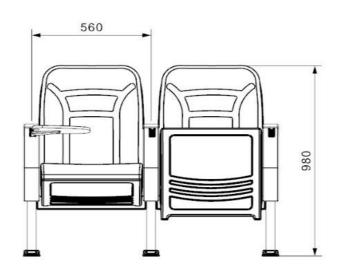

## **Foot and Armrest**

The foot connection parts are manufactured from 40x60x1,5 profile and the connection parts to the floor are made of at least 2 mm sheet which is shaped and formed by molds. Metal frame under armrest are covered with mdf and laminated fabric. Wooden armrests and hidden writing table are fix on the metal frame. Armrests between the seats are used as a common and seats are fixed to the ground with 2 feet.