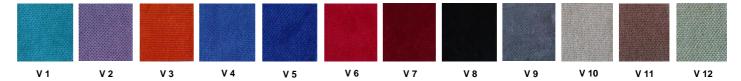

made of metal profile. Seatrests are manufactured as to have self-closing weight-centered mechanism.

## **Foot and Armrest**

The foot connection parts are manufactured from 40x60x1,5 profile and the connection parts to the floor are made of at least 2 mm sheet which is shaped and formed by molds. Metal frame under armrest are covered with mdf and laminated fabric. Wooden armrests and hidden writing table are fix on the metal frame. Armrests between the seats are used as a common and seats are fixed to the ground with 2 feet.

### **Upholstery**

The upholstery fabric is 100% polyester, has resistant to friction, non-flammable and have fastness properties. Friction Strength: 60,000 cycles. Weight: 285 gr / m2. Seatrest and backrest are covered with fabric.

#### **FABRIC COLOR OPTIONS**