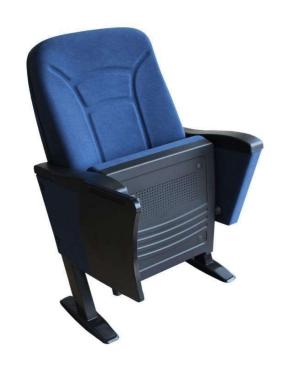

# Pablo Y40

## **Seatrest and Backrest**

Seatrest and Backrest are manufactured from polyurethane material in aluminum molds which are designed in accordance to the human anatomy and have the standart of  $50 \pm 10\%$  densty and Mvss 302 fire behaviour.

Seatrest and Backrest have a durable inner skeleton made of metal profile. Seatrests are manufactured as to have self-closing weight-centered mechanism.

# **Foot and Armrest**

The foot connection parts are manufactured from 40x60x1,5 profile and the connection parts to the floor are made of at least 2 mm sheet which is shaped and formed by molds. Metal frame under armrest are covered with mdf and laminated fabric. Plastic armrests and writing table have resistant to impact and they are fix on the metal frame. Armrests between the seats are used as a common and seats are fixed to the ground with 2 feet.

## Upholstery

The upholstery fabric is 100% polyester, has resistant to friction, non-flammable and have fastness properties. Friction Strength: 60,000 cycles. Weight: 285 gr / m2. Seatrest and backrest are covered with durable plastic with acoustic specification.