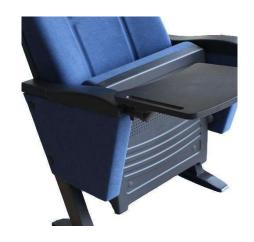

# **Foot and Armrest**

The foot connection parts are manufactured from 40x60x1,5 profile and the connection parts to the floor are made of at least 2 mm sheet which is shaped and formed by molds. Metal frame under armrest are covered with mdf and laminated fabric. Plastic armrests and writing table have resistant to impact and they are fix on the metal frame. Armrests between the seats are used as a common and seats are fixed to the ground with 2 feet.