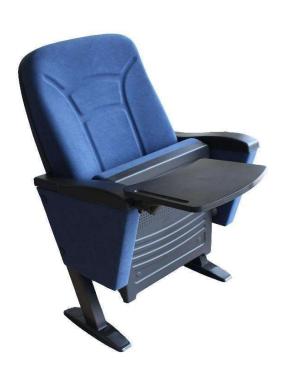

# Pablo Y40

## **Seatrest and Backrest**

Seatrest and Backrest are manufactured from polyurethane material in aluminum molds which are designed in accordance to the human anatomy and have the standart of  $50 \pm 10\%$  densty and Mvss 302 fire behaviour.

Seatrest and Backrest have a durable inner skeleton made of metal profile. Seatrests are manufactured as to have self-closing weight-centered mechanism.

# **Foot and Armrest**

The foot connection parts are manufactured from 40x60x1,5 profile and the connection parts to the floor are made of at least 2 mm sheet which is shaped and formed by molds. Metal frame under armrest are covered with mdf and laminated fabric. Plastic armrests and writing table have resistant to impact and they are fix on the metal frame. Armrests between the seats are used as a common and seats are fixed to the ground with 2 feet.

## Upholstery

The upholstery fabric is 100% polyester, has resistant to friction, non-flammable and have fastness properties. Friction Strength: 60,000 cycles. Weight: 285 gr / m2. Seatrest and backrest are covered with durable plastic with acoustic specification.