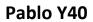

# **Foot and Armrest**

The foot connection parts are manufactured from 40x60x1,5 profile and the connection parts to the floor are made of at least 2 mm sheet which is shaped and formed by molds. Metal frame under armrest are covered with mdf and laminated fabric. Plastic armrests and writing table have resistant to impact and they are fix on the metal frame. Armrests between the seats are used as a common and seats are fixed to the ground with 2 feet.