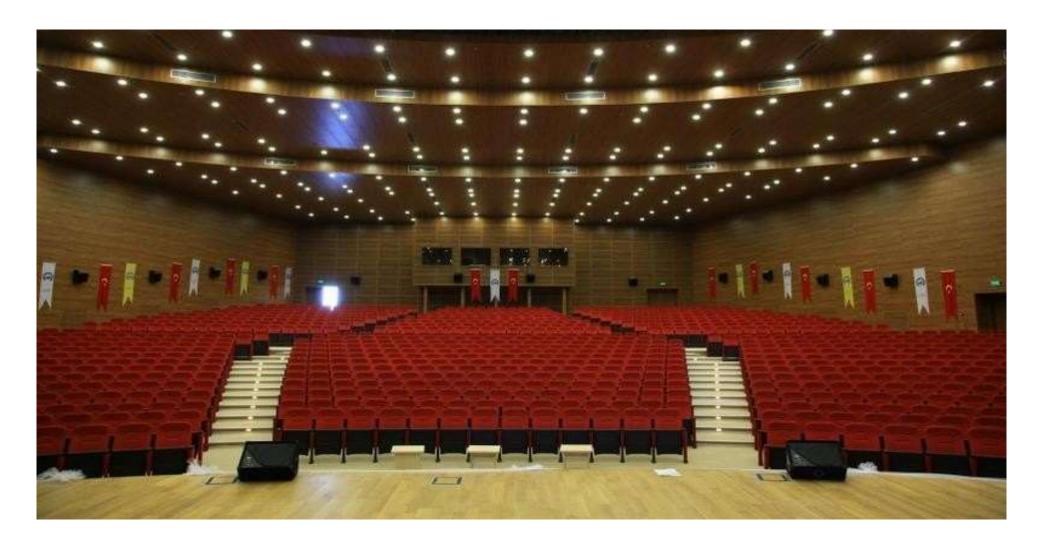

## **Seatrest and Backrest**

Seatrest and Backrest are manufactured from polyurethane material in aluminum molds which are designed in accordance to the human anatomy and have the standart of  $50 \pm 10\%$  densty and Mvss 302 fire behaviour.

Seatrest and Backrest have a durable inner skeleton made of metal profile. Seatrests are manufactured as to have self-closing weight-centered mechanism.

# **Foot and Armrest**

The foot connection parts are manufactured from 40x60x1,5 profile and the connection parts to the floor are made of at least 2 mm sheet which is shaped and formed by molds. Metal frame under armrest are covered with mdf and laminated fabric. Plastic armrests and writing table have resistant to impact and they are fix on the metal frame. Armrests between the seats are used as a common and seats are fixed to the ground with 2 feet.

## Upholstery

The upholstery fabric is 100% polyester, has resistant to friction, non-flammable and have fastness properties. Friction Strength: 60,000 cycles. Weight: 285 gr / m2. Seatrest and backrest are covered with durable plastic with acoustic specification.