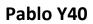

# Pablo Y40

## **Seatrest and Backrest**

Seatrest and Backrest are manufactured from polyurethane material in aluminum molds which are designed in accordance to the human anatomy and have the standart of  $50 \pm 10\%$  densty and Mvss 302 fire behaviour.

Seatrest and Backrest have a durable inner skeleton made of metal profile. Seatrests are manufactured as to have self-closing weight-centered mechanism.

# **Foot and Armrest**

The foot connection parts are manufactured from 40x60x1,5 profile and the connection parts to the floor are made of at least 2 mm sheet which is shaped and formed by molds. Metal frame under armrest are covered with mdf and laminated fabric. Plastic armrests and writing table have resistant to impact and they are fix on the metal frame. Armrests between the seats are used as a common and seats are fixed to the ground with 2 feet.

## Upholstery

The upholstery fabric is 100% polyester, has resistant to friction, non-flammable and have fastness properties. Friction Strength: 60,000 cycles. Weight: 285 gr / m2. Seatrest and backrest are covered with durable plastic with acoustic specification.