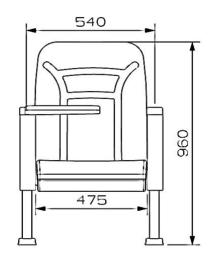

# **Foot and Armrest**

The foot connection parts are manufactured from 40x60x1,5 profile and the connection parts to the floor are made of at least 2 mm sheet which is shaped and formed by molds. Metal frame under armrest are covered with mdf and laminated fabric. Plastic armrests and writing table have resistant to impact and they are fix on the metal frame. Armrests between the seats are used as a common and seats are fixed to the ground with 2 feet.