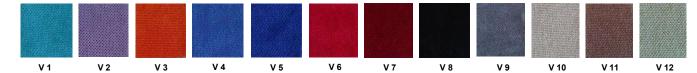

ave self-closing weight-centered mechanism.

# **Foot and Armrest**

The foot connection parts are manufactured from 40x60x1,5 profile and the connection parts to the floor are made of at least 2 mm sheet which is shaped and formed by molds. Metal frame under armrest are covered with mdf and laminated fabric. Plastic armrests and writing table have resistant to impact and they are fix on the metal frame. Armrests between the seats are used as a common and seats are fixed to the ground with 2 feet.

## Upholstery

The upholstery fabric is 100% polyester, has resistant to friction, non-flammable and have fastness properties. Friction Strength: 60,000 cycles. Weight: 285 gr / m2. Seatrest and backrest are covered with durable plastic with acoustic specification.

## **FABRIC COLOR OPTIONS**