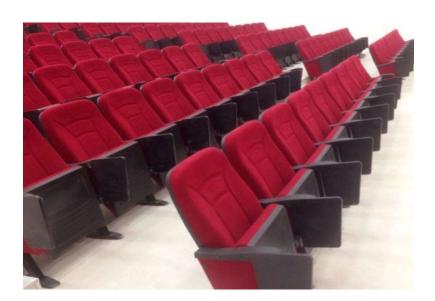

## **Seatrest and Backrest**

Seatrest and Backrest are manufactured from polyurethane material in aluminum molds which are designed in accordance to the human anatomy and have the standart of  $50 \pm 10\%$  densty and Mvss 302 fire behaviour.

Seatrest and Backrest have a durable inner skeleton made of metal profile. Seatrests are manufactured as to have self-closing weight-centered mechanism.

# **Foot and Armrest**

The foot connection parts are manufactured from 40x60x1,5 profile and the connection parts to the floor are made of at least 2 mm sheet which is shaped and formed by molds. Metal frame under armrest are covered with mdf and laminated fabric. Plastic armrests and writing table have resistant to impact and they are fix on the metal frame. Armrests between the seats are used as a common and seats are fixed to the ground with 2 feet.

## Upholstery

The upholstery fabric is 100% polyester, has resistant to friction, non-flammable and have fastness properties. Friction Strength: 60,000 cycles. Weight: 285 gr / m2. Seatrest and backrest are covered with durable plastic with acoustic specification.