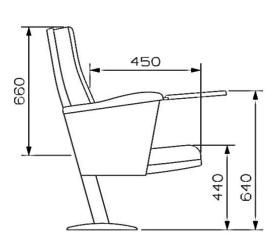

# Pablo Y40

## **Seatrest and Backrest**

Seatrest and Backrest are manufactured from polyurethane material in aluminum molds which are designed in accordance to the human anatomy and have the standart of  $50 \pm 10\%$  densty and Mvss 302 fire behaviour.

Seatrest and Backrest have a durable inner skeleton made of metal profile. Seatrests are manufactured as to have self-closing weight-centered mechanism.

# **Foot and Armrest**

The foot connection parts are manufactured from 40x60x1,5 profile and the connection parts to the floor are made of at least 2 mm sheet which is shaped and formed by molds. Metal frame under armrest are covered with mdf and laminated fabric. Plastic armrests and writing table have resistant to impact and they are fix on the metal frame. Armrests between the seats are used as a common and seats are fixed to the ground with 2 feet.

## Upholstery

The upholstery fabric is 100% polyester, has resistant to friction, non-flammable and have fastness properties. Friction Strength: 60,000 cycles. Weight: 285 gr / m2. Seatrest and backrest are covered with durable plastic with acoustic specification.