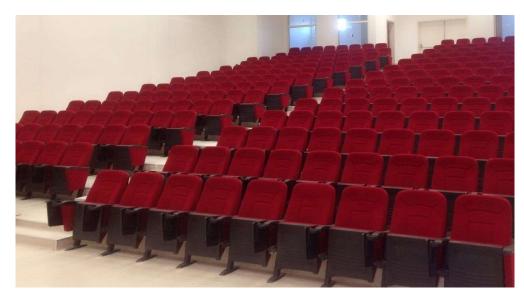

# **Foot and Armrest**

The foot connection parts are manufactured from 40x60x1,5 profile and the connection parts to the floor are made of at least 2 mm sheet which is shaped and formed by molds. Metal frame under armrest are covered with mdf and laminated fabric. Plastic armrests and writing table have resistant to impact and they are fix on the metal frame. Armrests between the seats are used as a common and seats are fixed to the ground with 2 feet.