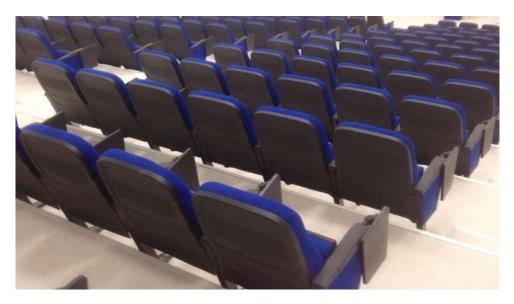

## **Seatrest and Backrest**

Seatrest and Backrest are manufactured from polyurethane material in aluminum molds which are designed in accordance to the human anatomy and have the standart of  $50 \pm 10\%$  densty and Mvss 302 fire behaviour.

Seatrest and Backrest have a durable inner skeleton made of metal profile. Seatrests are manufactured as to have self-closing weight-centered mechanism.

# **Foot and Armrest**

The foot connection parts are manufactured from 40x60x1,5 profile and the connection parts to the floor are made of at least 2 mm sheet which is shaped and formed by molds. Metal frame under armrest are covered with mdf and laminated fabric. Plastic armrests and writing table have resistant to impact and they are fix on the metal frame. Armrests between the seats are used as a common and seats are fixed to the ground with 2 feet.

## Upholstery

The upholstery fabric is 100% polyester, has resistant to friction, non-flammable and have fastness properties. Friction Strength: 60,000 cycles. Weight: 285 gr / m2. Seatrest and backrest are covered with durable plastic with acoustic specification.