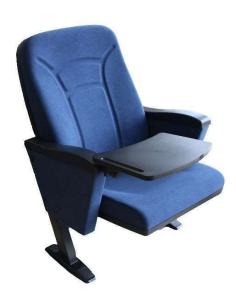

## **Seatrest and Backrest**

Seatrest and Backrest are manufactured from polyurethane material in aluminum molds which are designed in accordance to the human anatomy and have the standart of  $50 \pm 10\%$  densty and Mvss 302 fire behaviour.

Seatrest and Backrest have a durable inner skeleton made of metal profile. Seatrests are manufactured as to have self-closing weight-centered mechanism.

## Upholstery

The upholstery fabric is 100% polyester, has resistant to friction, non-flammable and have fastness properties. Friction Strength: 60,000 cycles. Weight: 285 gr / m2. Seatrest and backrest are covered with durable plastic with acoustic specification.