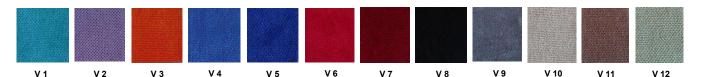

to have self-closing weight-centered mechanism.

#### **Foot and Armrest**

The foot connection parts are manufactured from 40x60x1,5 profile and the connection parts to the floor are made of at least 2 mm sheet which is shaped and formed by molds. Metal frame under armrest are covered with mdf and laminated fabric. Plastic armrests have resistant to impact and they are fix on the metal frame. Armrests between the seats are used as a common and seats are fixed to the ground with 2 feet.

#### **Upholstery**

The upholstery fabric is 100% polyester, has resistant to friction, non-flammable and have fastness properties. Friction Strength: 60,000 cycles. Weight: 285 gr / m2. Seatrest and backrest are covered with durable plastic with acoustic specification.

#### **FABRIC COLOR OPTIONS**

























## Pablo P20