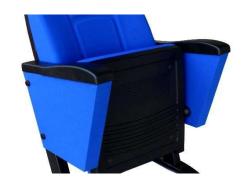

#### **Foot and Armrest**

The foot connection parts are manufactured from 40x60x1,5 profile and the connection parts to the floor are made of at least 2 mm sheet which is shaped and formed by molds. Metal frame under armrest are covered with mdf and laminated fabric. Plastic armrests have resistant to impact and they are fix on the metal frame. Armrests between the seats are used as a common and seats are fixed to the ground with 2 feet.