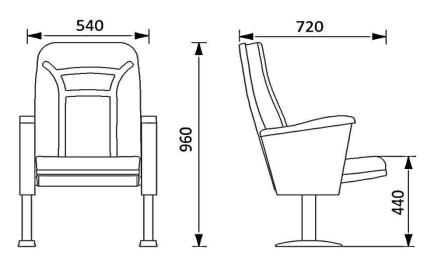

#### **Foot and Armrest**

The foot connection parts are manufactured from 40x60x1,5 profile and the connection parts to the floor are made of at least 2 mm sheet which is shaped and formed by molds. Metal frame under armrest are covered with mdf and laminated fabric. Plastic armrests have resistant to impact and they are fix on the metal frame. Armrests between the seats are used as a common and seats are fixed to the ground with 2 feet.