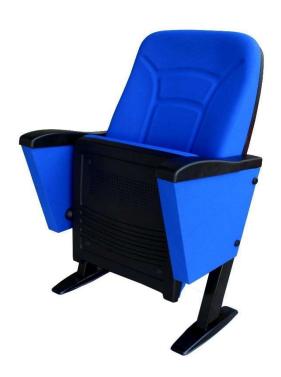

#### **Seatrest and Backrest**

Seatrest and Backrest are manufactured from polyurethane material in aluminum molds which are designed in accordance to the human anatomy and have the standart of 50 ± 10% densty and Mvss 302 fire behaviour. Seatrest and Backrest have a durable inner skeleton made of metal profile. Seatrests are manufactured as to have self-closing weight-centered mechanism.

#### **Foot and Armrest**

The foot connection parts are manufactured from 40x60x1,5 profile and the connection parts to the floor are made of at least 2 mm sheet which is shaped and formed by molds. Metal frame under armrest are covered with mdf and laminated fabric. Plastic armrests have resistant to impact and they are fix on the metal frame. Armrests between the seats are used as a common and seats are fixed to the ground with 2 feet.

#### **Upholstery**

The upholstery fabric is 100% polyester, has resistant to friction, non-flammable and have fastness properties. Friction Strength: 60,000 cycles. Weight: 285 gr / m2. Seatrest and backrest are covered with durable plastic with acoustic specification.