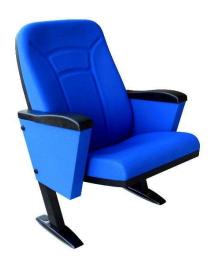

#### **Seatrest and Backrest**

Seatrest and Backrest are manufactured from polyurethane material in aluminum molds which are designed in accordance to the human anatomy and have the standart of 50 ± 10% densty and Mvss 302 fire behaviour. Seatrest and Backrest have a durable inner skeleton made of metal profile. Seatrests are manufactured as to have self-closing weight-centered mechanism.

#### **Upholstery**

The upholstery fabric is 100% polyester, has resistant to friction, non-flammable and have fastness properties. Friction Strength: 60,000 cycles. Weight: 285 gr / m2. Seatrest and backrest are covered with durable plastic with acoustic specification.