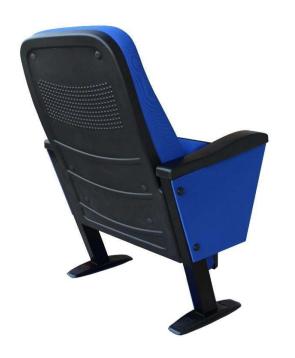

#### **Seatrest and Backrest**

Seatrest and Backrest are manufactured from polyurethane material in aluminum molds which are designed in accordance to the human anatomy and have the standart of 50 ± 10% densty and Mvss 302 fire behaviour. Seatrest and Backrest have a durable inner skeleton made of metal profile. Seatrests are manufactured as to have self-closing weight-centered mechanism.

#### **Foot and Armrest**

The foot connection parts are manufactured from 40x60x1,5 profile and the connection parts to the floor are made of at least 2 mm sheet which is shaped and formed by molds. Metal frame under armrest are covered with mdf and laminated fabric. Plastic armrests have resistant to impact and they are fix on the metal frame. Armrests between the seats are used as a common and seats are fixed to the ground with 2 feet.

#### **Upholstery**

The upholstery fabric is 100% polyester, has resistant to friction, non-flammable and have fastness properties. Friction Strength: 60,000 cycles. Weight: 285 gr / m2. Seatrest and backrest are covered with durable plastic with acoustic specification.