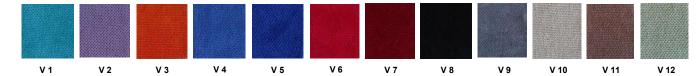

e inner skeleton made of metal profile. Seatrests are manufactured as to have self-closing weight-centered mechanism.

#### **Foot and Armrest**

The foot connection parts are manufactured from 40x60x1,5 profile and the connection parts to the floor are made of at least 2 mm sheet which is shaped and formed by molds. Plastic armrests have resistant to impact and they are fix on the metal frame. Armrests between the seats are used as a common and seats are fixed to the ground with 2 feet.

### <u>Upholstery</u>

The upholstery fabric is 100% polyester, has resistant to friction, non-flammable and have fastness properties. Friction Strength: 60,000 cycles. Weight: 285 gr / m2. Seatrest and backrest are covered with durable plastic with acoustic specification.

#### **FABRIC COLOR OPTIONS**