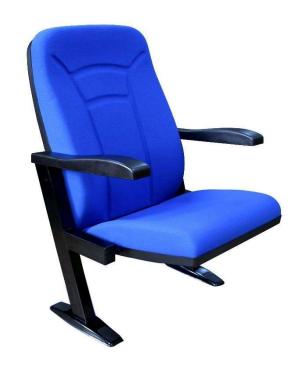

## **Seatrest and Backrest**

Seatrest and Backrest are manufactured from polyurethane material in aluminum molds which are designed in accordance to the human anatomy and have the standart of 50 ± 10% densty and Mvss 302 fire behaviour. Seatrest and Backrest have a durable inner skeleton made of metal profile. Seatrests are manufactured as to have self-closing weight-centered mechanism.

#### **Foot and Armrest**

The foot connection parts are manufactured from 40x60x1,5 profile and the connection parts to the floor are made of at least 2 mm sheet which is shaped and formed by molds. Plastic armrests have resistant to impact and they are fix on the metal frame. Armrests between the seats are used as a common and seats are fixed to the ground with 2 feet.

### <u>Upholstery</u>

The upholstery fabric is 100% polyester, has resistant to friction, non-flammable and have fastness properties. Friction Strength: 60,000 cycles. Weight: 285 gr / m2. Seatrest and backrest are covered with durable plastic with acoustic specification.