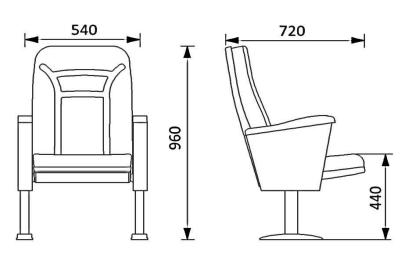

#### **Foot and Armrest**

The foot connection parts are manufactured from 40x60x1,5 profile and the connection parts to the floor are made of at least 2 mm sheet which is shaped and formed by molds. Plastic armrests have resistant to impact and they are fix on the metal frame. Armrests between the seats are used as a common and seats are fixed to the ground with 2 feet.