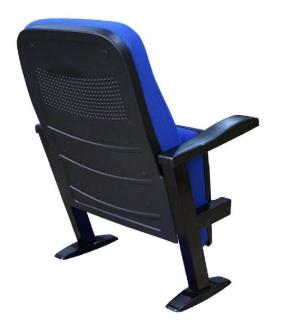

## **Seatrest and Backrest**

Seatrest and Backrest are manufactured from polyurethane material in aluminum molds which are designed in accordance to the human anatomy and have the standart of 50 ± 10% densty and Mvss 302 fire behaviour. Seatrest and Backrest have a durable inner skeleton made of metal profile. Seatrests are manufactured as to have self-closing weight-centered mechanism.

#### **Foot and Armrest**

The foot connection parts are manufactured from 40x60x1,5 profile and the connection parts to the floor are made of at least 2 mm sheet which is shaped and formed by molds. Plastic armrests have resistant to impact and they are fix on the metal frame. Armrests between the seats are used as a common and seats are fixed to the ground with 2 feet.

### <u>Upholstery</u>

The upholstery fabric is 100% polyester, has resistant to friction, non-flammable and have fastness properties. Friction Strength: 60,000 cycles. Weight: 285 gr / m2. Seatrest and backrest are covered with durable plastic with acoustic specification.