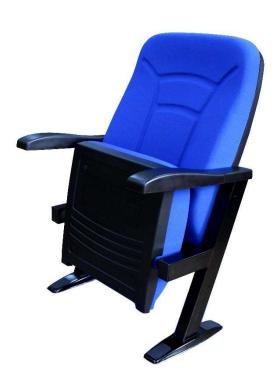

## **Seatrest and Backrest**

Seatrest and Backrest are manufactured from polyurethane material in aluminum molds which are designed in accordance to the human anatomy and have the standart of 50 ± 10% densty and Mvss 302 fire behaviour. Seatrest and Backrest have a durable inner skeleton made of metal profile. Seatrests are manufactured as to have self-closing weight-centered mechanism.

#### **Foot and Armrest**

The foot connection parts are manufactured from 40x60x1,5 profile and the connection parts to the floor are made of at least 2 mm sheet which is shaped and formed by molds. Plastic armrests have resistant to impact and they are fix on the metal frame. Armrests between the seats are used as a common and seats are fixed to the ground with 2 feet.

### <u>Upholstery</u>

The upholstery fabric is 100% polyester, has resistant to friction, non-flammable and have fastness properties. Friction Strength: 60,000 cycles. Weight: 285 gr / m2. Seatrest and backrest are covered with durable plastic with acoustic specification.