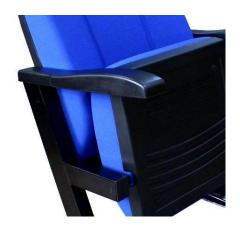

#### **Foot and Armrest**

The foot connection parts are manufactured from 40x60x1,5 profile and the connection parts to the floor are made of at least 2 mm sheet which is shaped and formed by molds. Plastic armrests have resistant to impact and they are fix on the metal frame. Armrests between the seats are used as a common and seats are fixed to the ground with 2 feet.