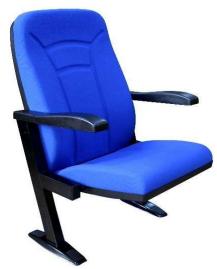

## **Seatrest and Backrest**

Seatrest and Backrest are manufactured from polyurethane material in aluminum molds which are designed in accordance to the human anatomy and have the standart of 50 ± 10% densty and Mvss 302 fire behaviour. Seatrest and Backrest have a durable inner skeleton made of metal profile. Seatrests are manufactured as to have self-closing weight-centered mechanism.

### <u>Upholstery</u>

The upholstery fabric is 100% polyester, has resistant to friction, non-flammable and have fastness properties. Friction Strength: 60,000 cycles. Weight: 285 gr / m2. Seatrest and backrest are covered with durable plastic with acoustic specification.