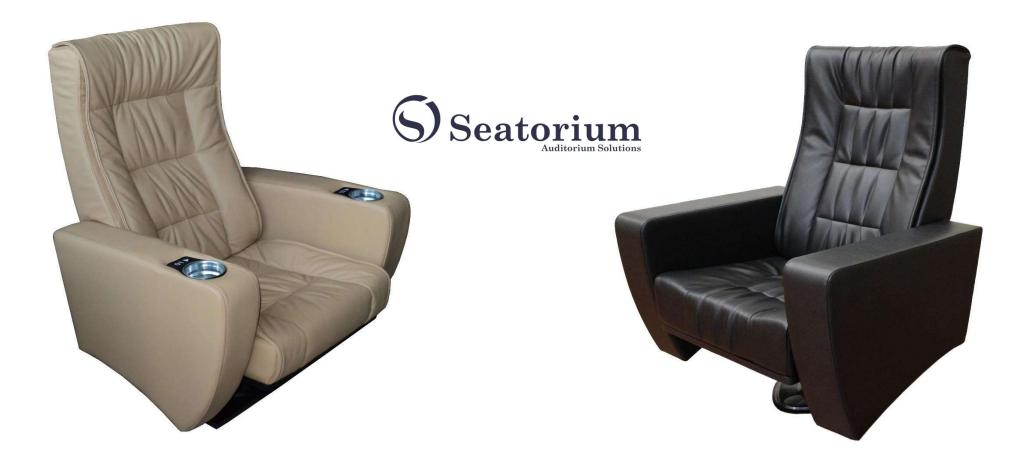

## Loren T10

### Seatrest and Backrest

Seatrest and Backrest are manufactured from polyurethane material in aluminum molds which are designed in accordance to the human anatomy and have the standart of 50 ± 10 % densty and Mvss 302 fire behaviour. Seatrest and Backrest have a durable inner skeleton made of metal profile. Seatrests are manufactured as to be fixed.

### Foot and Armrest

The foot connection parts are manufactured from pipe with a diameter of 100 mm and 2.5 mm thickness and the connection parts to the floor are made of at least 2 mm sheet which is shaped and formed by molds. Leather covered MDF armrests are fix on the metal frame. Metal cup holder are placed in the Armrest. Armrests between the seats are used as a common and seats are fixed to the ground with single foot.

#### Upholstery

The upholstery Artificial Leather is 80% polyurethane, 20% polyester, has resistant to friction, non-flammable and have fastness properties. Friction Strength: 40,000 cycles. Weight: 550 gr / m2. Seatrest and backrest are covered whole with Artificial Leather.