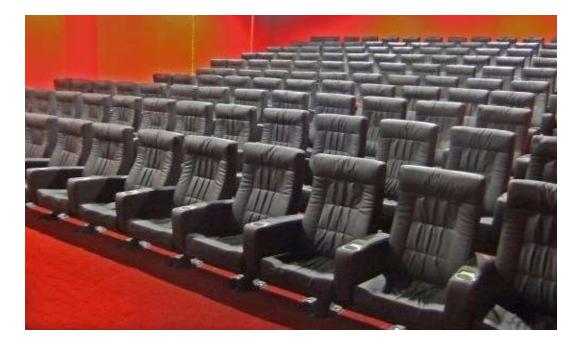

## Loren T10

### Foot and Armrest

The foot connection parts are manufactured from pipe with a diameter of 100 mm and 2.5 mm thickness and the connection parts to the floor are made of at least 2 mm sheet which is shaped and formed by molds. Leather covered MDF armrests are fix on the metal frame. Metal cup holder are placed in the Armrest. Armrests between the seats are used as a common and seats are fixed to the ground with single foot.