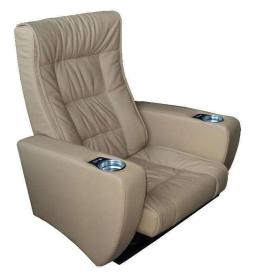

### Seatrest and Backrest

Seatrest and Backrest are manufactured from polyurethane material in aluminum molds which are designed in accordance to the human anatomy and have the standart of 50 ± 10 % densty and Mvss 302 fire behaviour. Seatrest and Backrest have a durable inner skeleton made of metal profile. Seatrests are manufactured as to be fixed.

### Foot and Armrest

The foot connection parts are manufactured from pipe with a diameter of 100 mm and 2.5 mm thickness and the connection parts to the floor are made of at least 2 mm sheet which is shaped and formed by molds. Leather covered MDF armrests are fix on the metal frame. Metal cup holder are placed in the Armrest. Armrests between the seats are used as a common and seats are fixed to the ground with single foot.

#### Upholstery

The upholstery Artificial Leather is 80% polyurethane, 20% polyester, has resistant to friction, non-flammable and have fastness properties. Friction Strength: 40,000 cycles. Weight: 550 gr / m2. Seatrest and backrest are covered whole with Artificial Leather.