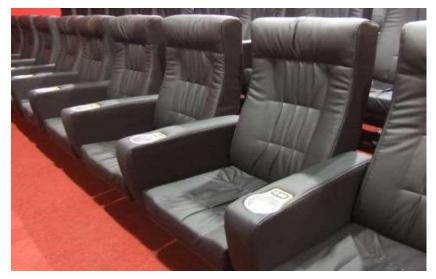

## Loren T10

### Foot and Armrest

The foot connection parts are manufactured from pipe with a diameter of 100 mm and 2.5 mm thickness and the connection parts to the floor are made of at least 2 mm sheet which is shaped and formed by molds. Leather covered MDF armrests are fix on the metal frame. Metal cup holder are placed in the Armrest. Armrests between the seats are used as a common and seats are fixed to the ground with single foot.