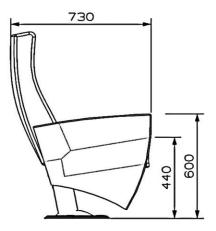

### Foot and Armrest

The foot connection parts are manufactured from pipe with a diameter of 100 mm and 2.5 mm thickness and the connection parts to the floor are made of at least 2 mm sheet which is shaped and formed by molds. Leather covered MDF armrests are fix on the metal frame. Metal cup holder are placed in the Armrest. Armrests between the seats are used as a common and seats are fixed to the ground with single foot.