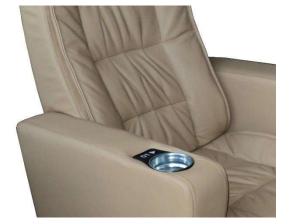

### Foot and Armrest

The foot connection parts are manufactured from pipe with a diameter of 100 mm and 2.5 mm thickness and the connection parts to the floor are made of at least 2 mm sheet which is shaped and formed by molds. Leather covered MDF armrests are fix on the metal frame. Metal cup holder are placed in the Armrest. Armrests between the seats are used as a common and seats are fixed to the ground with single foot.