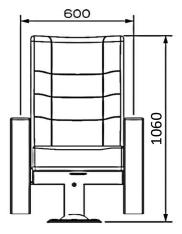

### Foot and Armrest

The foot connection parts are manufactured from pipe with a diameter of 100 mm and 2.5 mm thickness and the connection parts to the floor are made of at least 2 mm sheet which is shaped and formed by molds. Leather covered MDF armrests are fix on the metal frame. Metal cup holder are placed in the Armrest. Armrests between the seats are used as a common and seats are fixed to the ground with single foot.