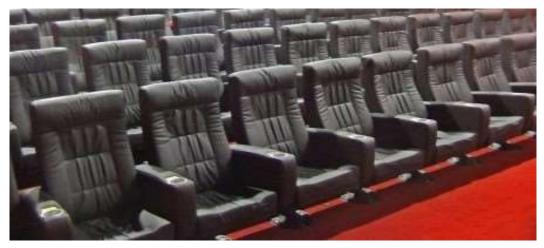

## Loren T10

### Foot and Armrest

The foot connection parts are manufactured from pipe with a diameter of 100 mm and 2.5 mm thickness and the connection parts to the floor are made of at least 2 mm sheet which is shaped and formed by molds. Leather covered MDF armrests are fix on the metal frame. Metal cup holder are placed in the Armrest. Armrests between the seats are used as a common and seats are fixed to the ground with single foot.