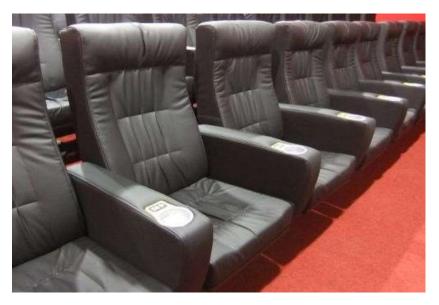

### Seatrest and Backrest

Seatrest and Backrest are manufactured from polyurethane material in aluminum molds which are designed in accordance to the human anatomy and have the standart of 50 ± 10 % densty and Mvss 302 fire behaviour. Seatrest and Backrest have a durable inner skeleton made of metal profile. Seatrests are manufactured as to be fixed.

### Foot and Armrest

The foot connection parts are manufactured from pipe with a diameter of 100 mm and 2.5 mm thickness and the connection parts to the floor are made of at least 2 mm sheet which is shaped and formed by molds. Leather covered MDF armrests are fix on the metal frame. Metal cup holder are placed in the Armrest. Armrests between the seats are used as a common and seats are fixed to the ground with single foot.

#### Upholstery

The upholstery Artificial Leather is 80% polyurethane, 20% polyester, has resistant to friction, non-flammable and have fastness properties. Friction Strength: 40,000 cycles. Weight: 550 gr / m2. Seatrest and backrest are covered whole with Artificial Leather.